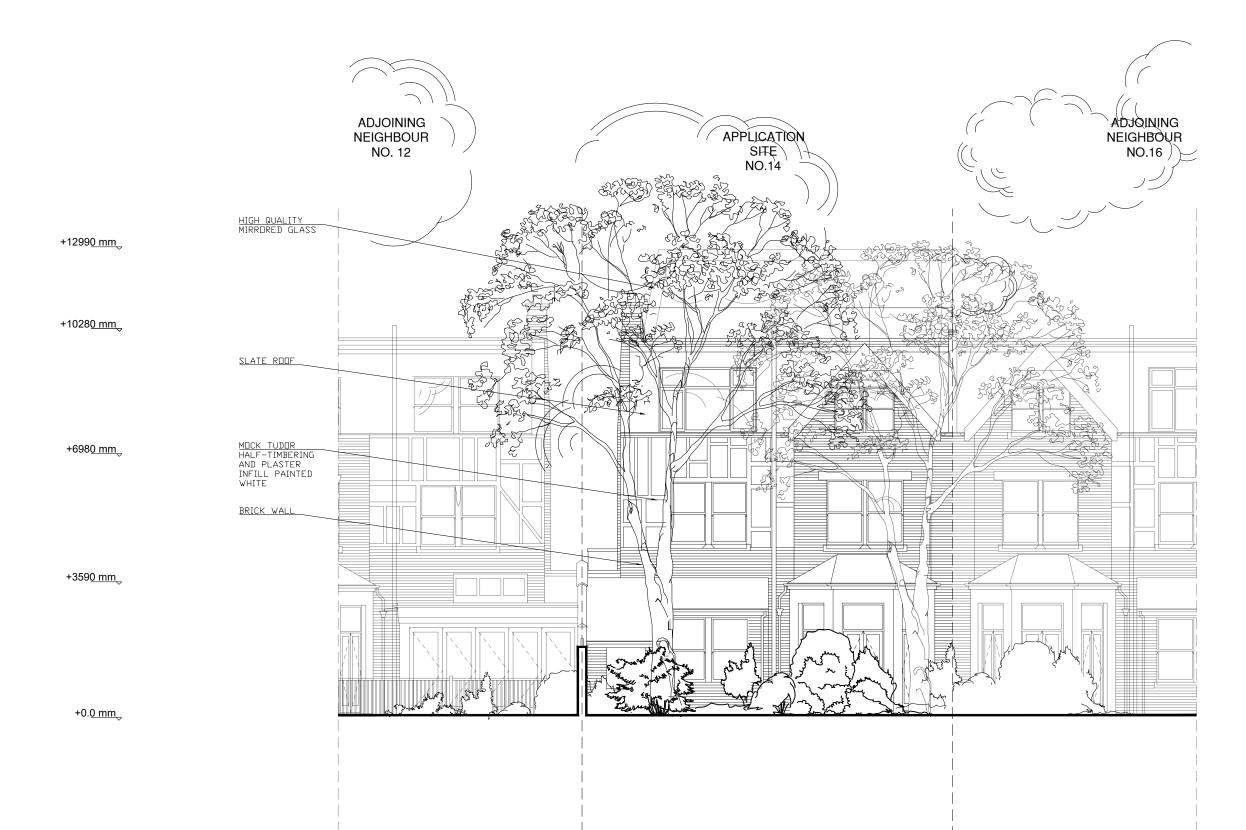

| EASTWEST ARCHITECTURE<br>6-16 Arbutus Street<br>Haggerston<br>London E8 4DT<br>projects@eastwestarchitecture.co.uk<br>www.eastwestarchitecture.co.uk<br>020 7148 0668 |                                                           |                      |
|-----------------------------------------------------------------------------------------------------------------------------------------------------------------------|-----------------------------------------------------------|----------------------|
| O Pre-Planning                                                                                                                                                        |                                                           |                      |
| Planning                                                                                                                                                              |                                                           | 🔿 As Built           |
| ○ Tender                                                                                                                                                              |                                                           | For Information Only |
| ○ Contract                                                                                                                                                            |                                                           | O Preliminary        |
| Drawn:                                                                                                                                                                | MP                                                        | Checked: DS          |
| Printed:                                                                                                                                                              | 07/02/2018                                                |                      |
| Scale:                                                                                                                                                                | 1:100 @ A                                                 | 3                    |
| Client:                                                                                                                                                               | Sam Senchal                                               |                      |
| Project:                                                                                                                                                              | 14 Elsworthy Road<br>London NW3 3DJ                       |                      |
| Title:                                                                                                                                                                | GA Proposed<br>Rear Facade<br>view from King Henry's Road |                      |
| No.                                                                                                                                                                   | 216                                                       | Rev.                 |