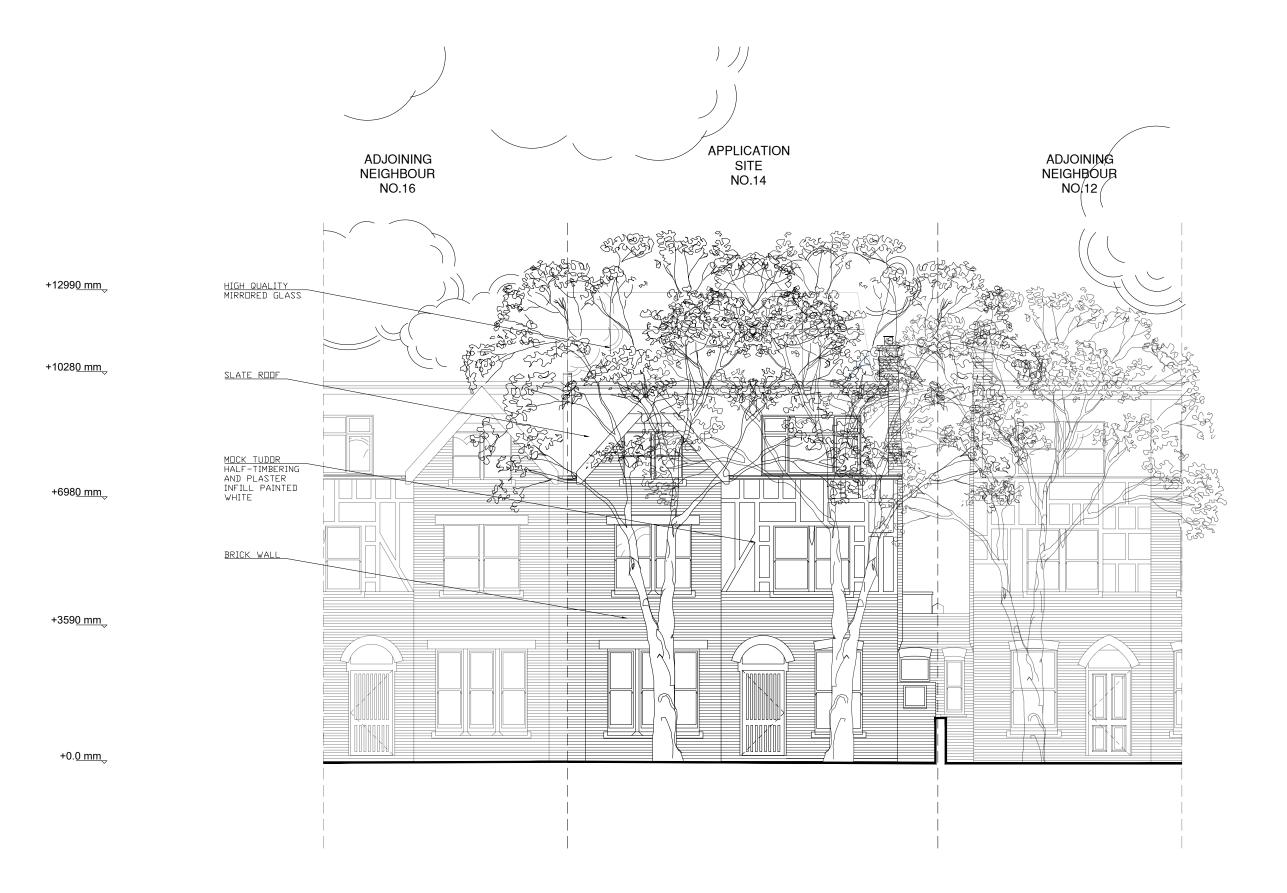

**Printed:** 07/02/2018 **Scale:** 1:100 @ A3

Client: Sam Senchal

Project: 14 Elsworthy Road London NW3 3DJ

Title: GA Proposed
Front Elevation
view from Elsworthy Road

No. **215** Rev.

Architecture | Interior Design | Product Planning | Project Management