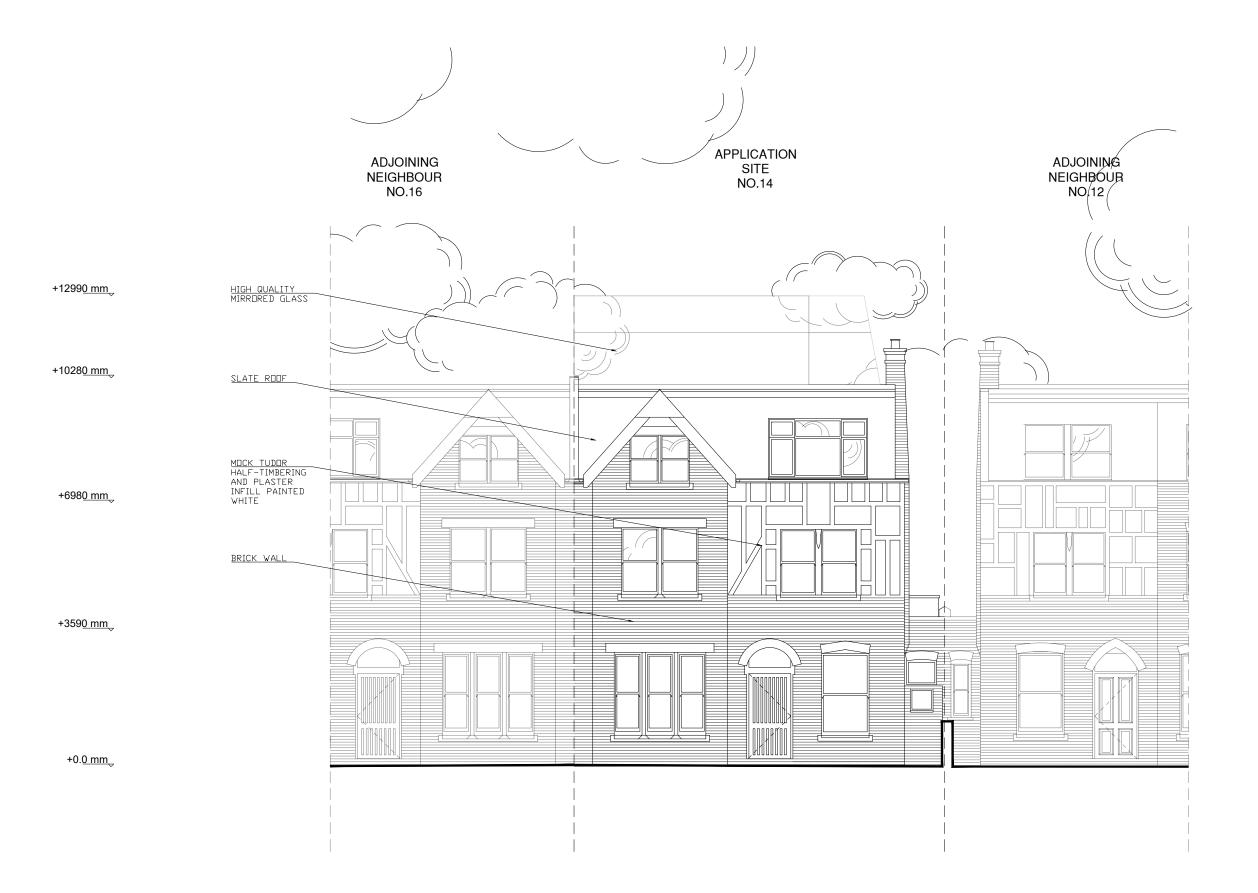

**Scale:** 1:100 @ A3

Client: Sam Senchal

Project: 14 Elsworthy Road London NW3 3DJ

Title: GA Proposed Front Elevation

No. **214** Rev. -

Architecture | Interior Design | Product
Planning | Project Management