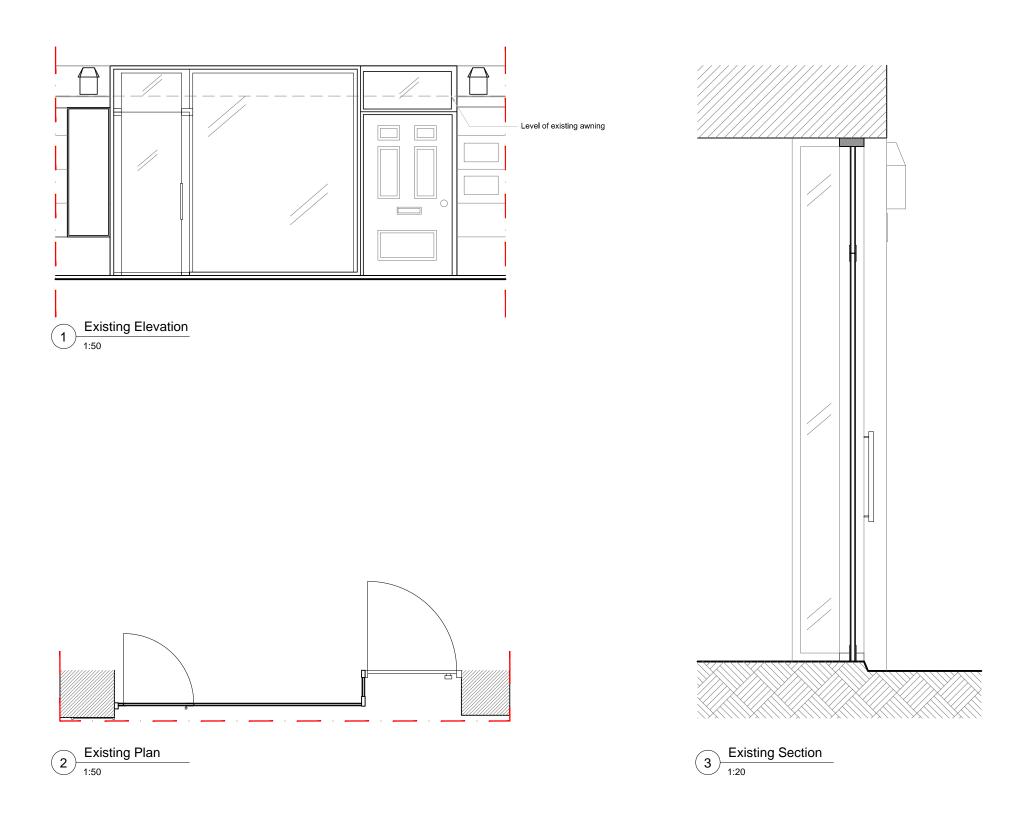

## **Existing Shopfront**

| <b>U</b> 1 |        |          |     |
|------------|--------|----------|-----|
| DRAWN BY   | DATE   | CHECKED  |     |
| СВ         | Feb 18 | CM       |     |
| SCALE      | SIZE   | STATUS   | -   |
| 1:50, 1:20 | A3     | Planning |     |
| DRAWING No |        |          | REV |