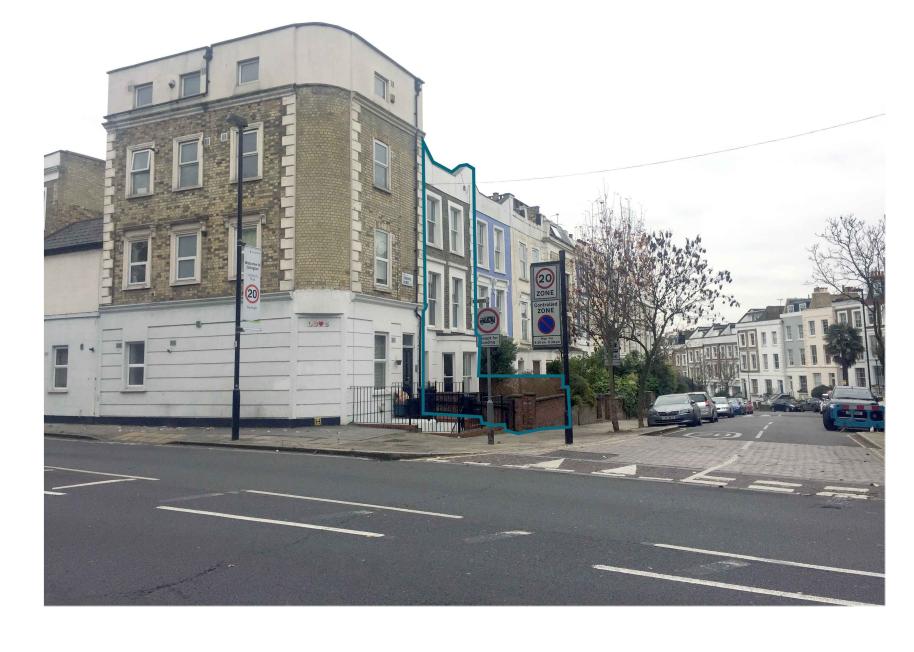

NOTE: Existing rear extension is not visible from any point of view at street level. See drawing 17TOR 02 106

Rear facade 00 105 View from Becknock Road

REV DESCRIPTION

Front facade 00 105 View from Junction-Brecknock Rd and Torriano Avenue