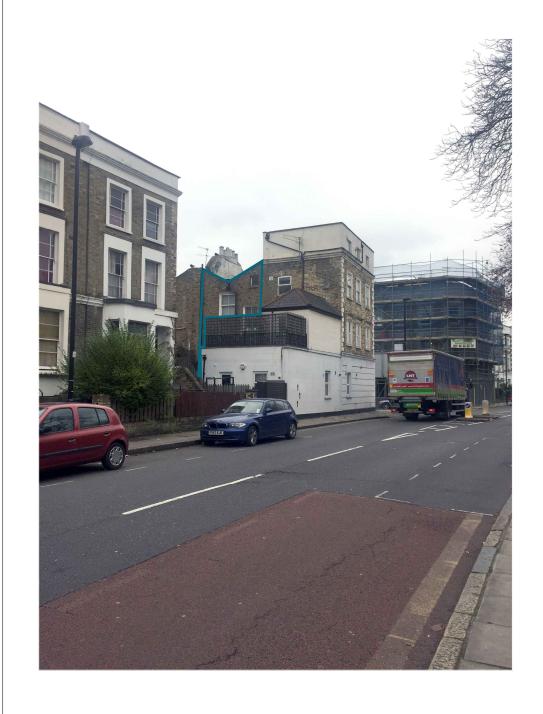

NOTE: Existing rear extension is not visible from any point of view at street level. See drawing 17TOR 02 106

Rear facade 00 105 View from Becknock Road

REV DESCRIPTION

Front facade 00 105 View from Junction-Brecknock Rd and Torriano Avenue