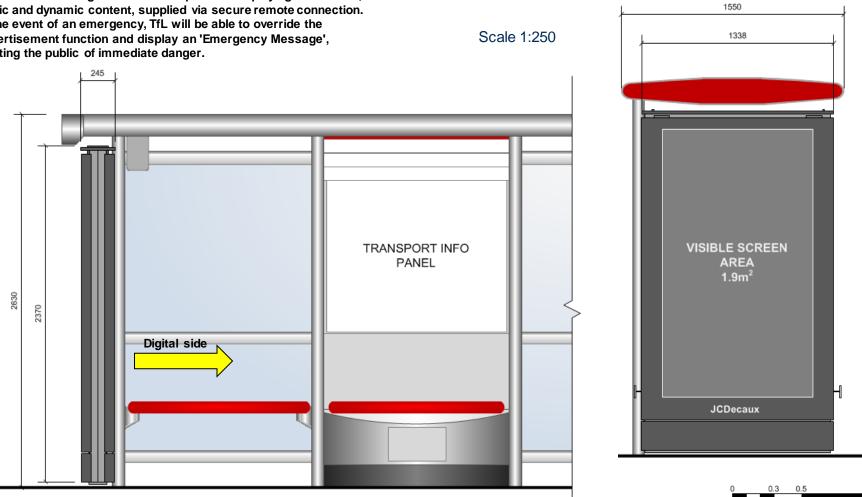

**Transport** 

for London

Double-sided freestanding Forum Structure, featuring 1 x Digital 84" screen on one side and a static poster advertisement panel on the reverse. The Digital screen is capable of displaying illuminated, static and dynamic content, supplied via secure remote connection. In the event of an emergency, TfL will be able to override the advertisement function and display an 'Emergency Message', alerting the public of immediate danger.

# **Elevation Drawings**

JCDecaux Roadside