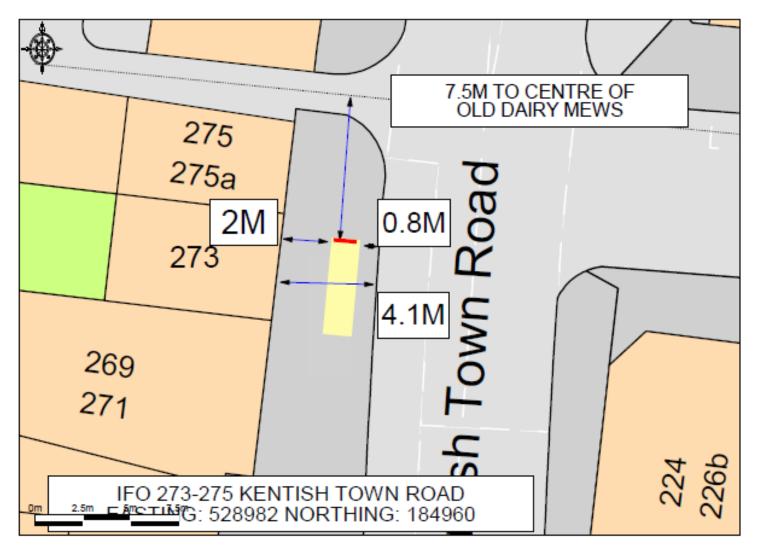

# Location Plan 1:1250

Site Address IFO 273-275 KENTISH TOWN ROAD, LONDON, NW5 2JS Bus Stop 0107/0234 - 2

Site Plan 1:200

Site Address

JCDecaux Roadside

IFO 273-275 KENTISH TOWN ROAD, LONDON, NW5 2JS Bus Stop 0107/0234 - 3