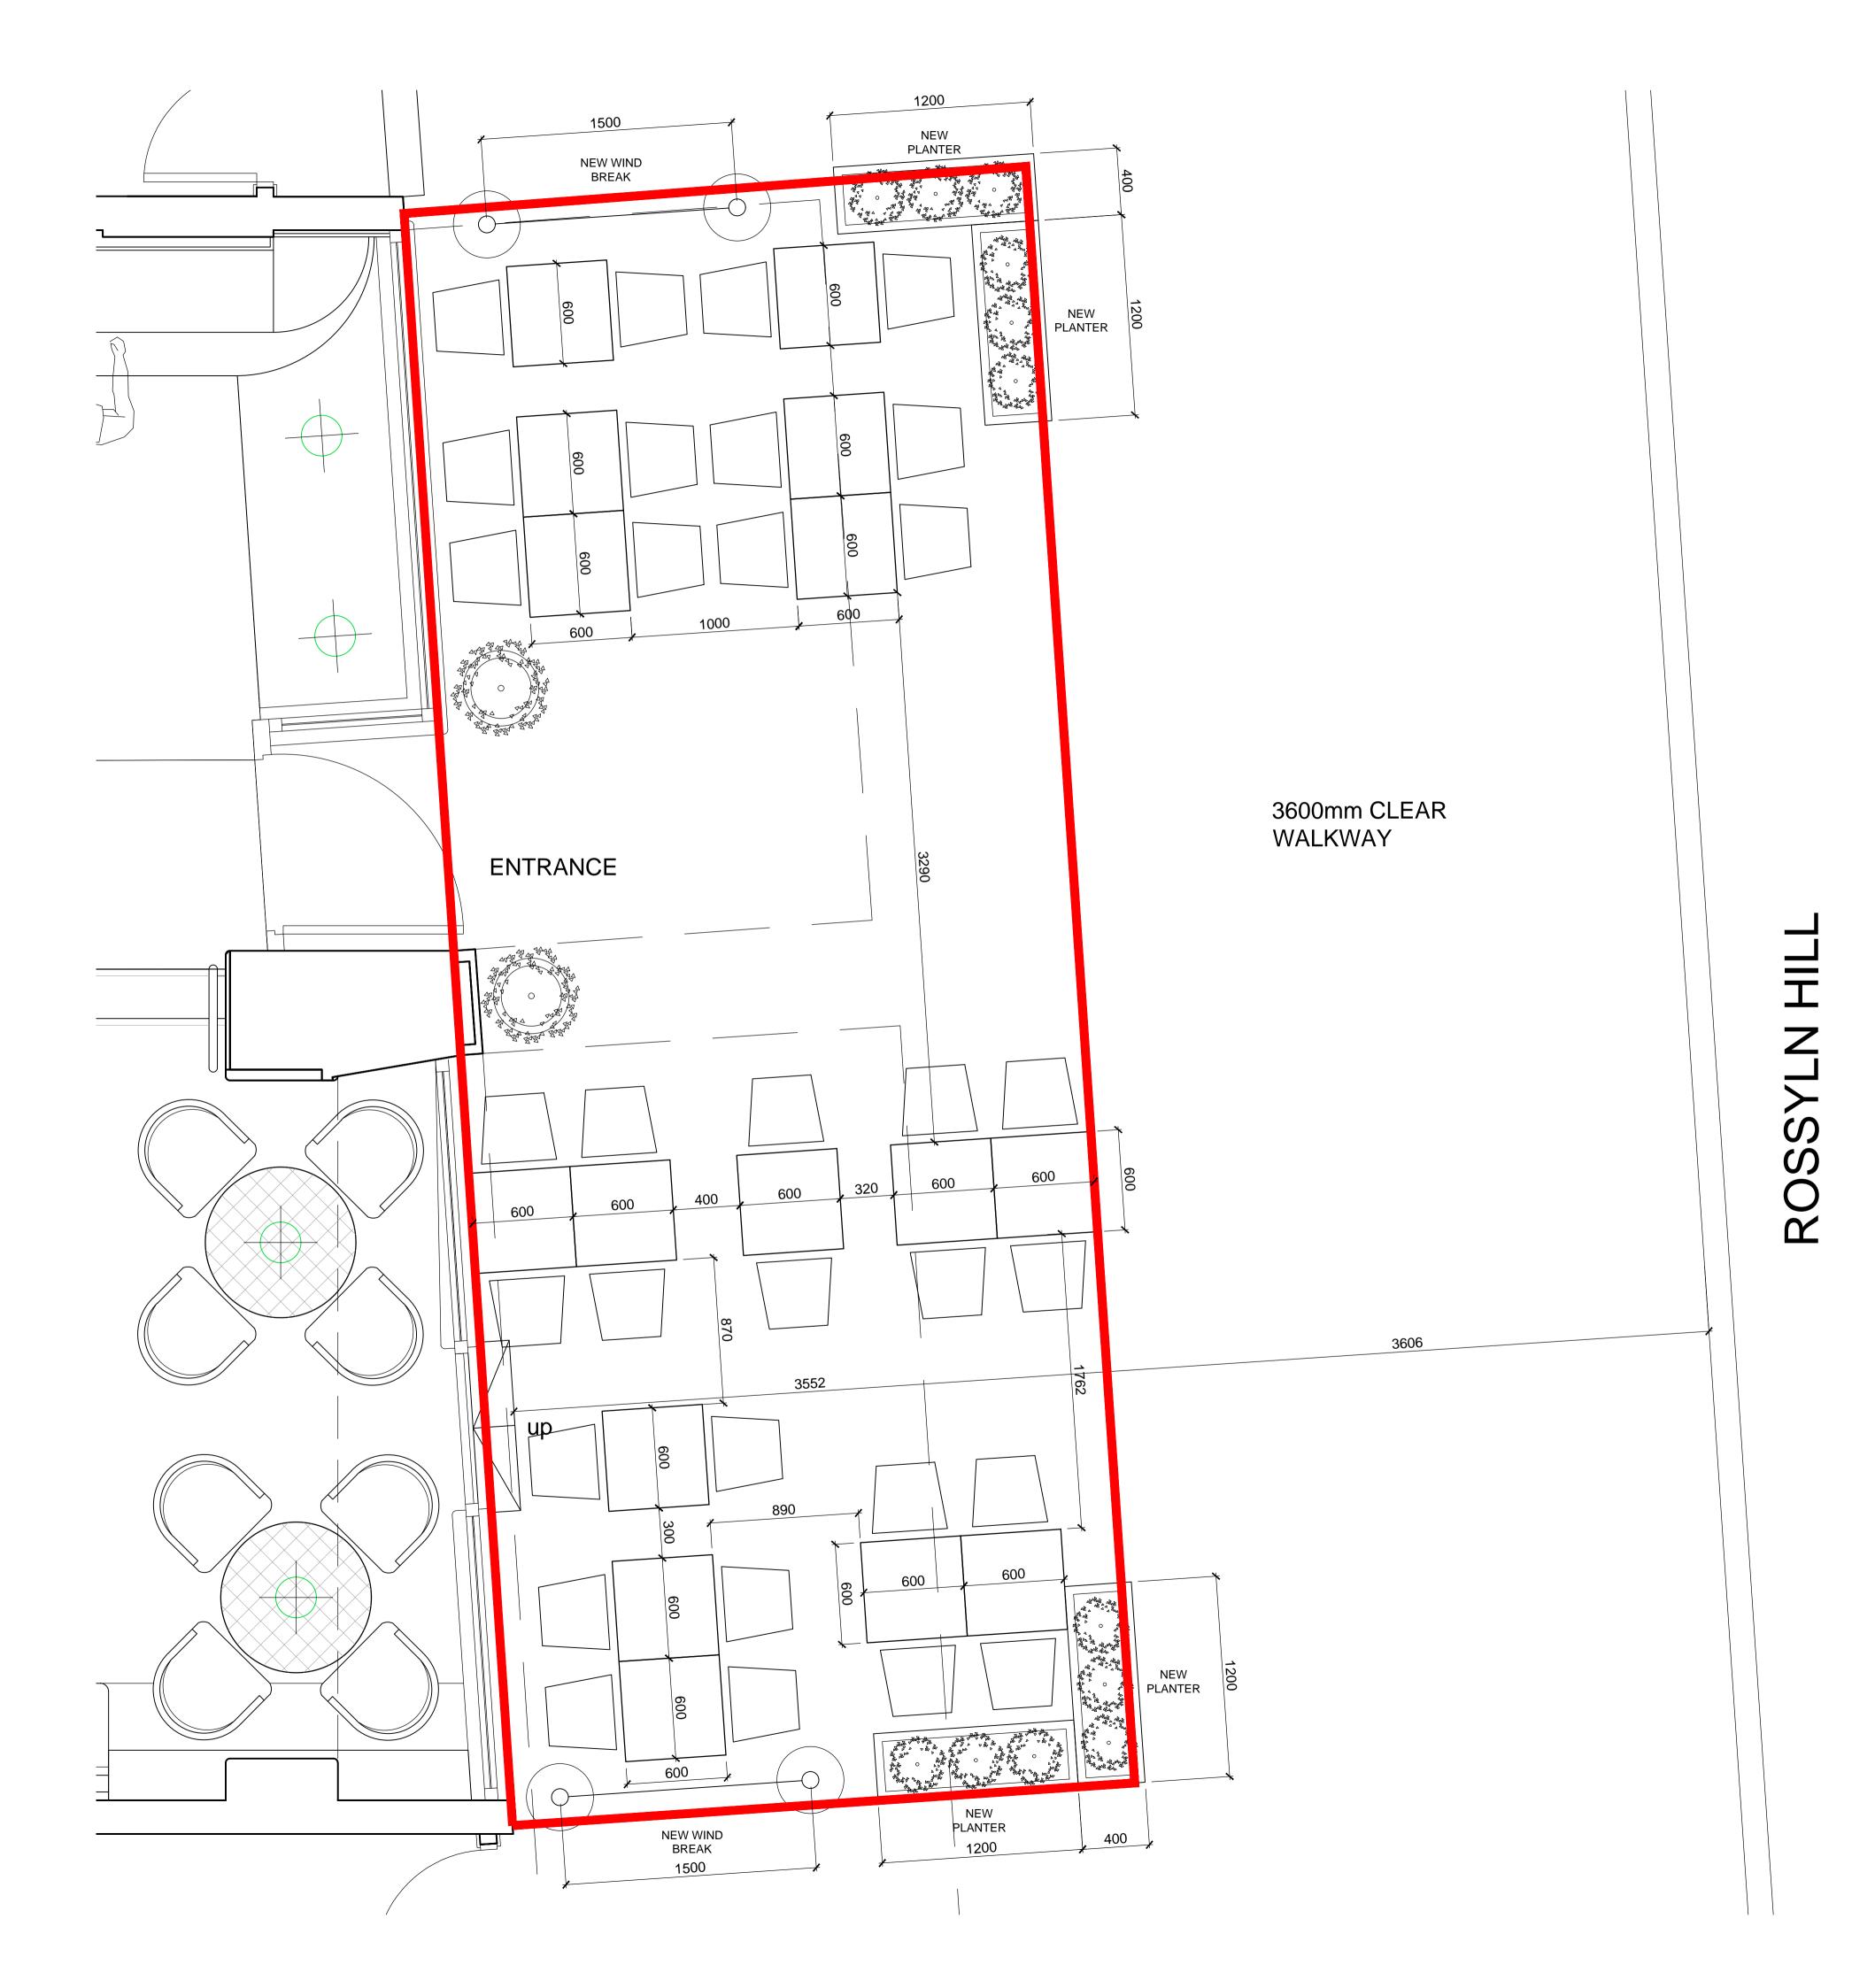

PLEASE NOTE.

FUSION BY DESIGN HAVE NOT SURVEYED THIS SITE AND CANNOT BE HELD RESPONSIBLE FOR ANY INACCURACIES OR DISCREPANCIES IN SCALE OR LAYOUT, PLANS PROVIDED BY CLIENT.

REVISION A - 26.06.2017
DRAWING REVISED TO SHOW FIGURED DIMENSIONS TO FURNITURE

## CARLUCCIO'S

CARLUCCIO'S, 32-34 ROSSLYN HILL, HAMPSTEAD, NW3 1NH

PROPOSED PAVEMENT LICENSE PLAN

1:20 @A1 JAN 2017

3484-12