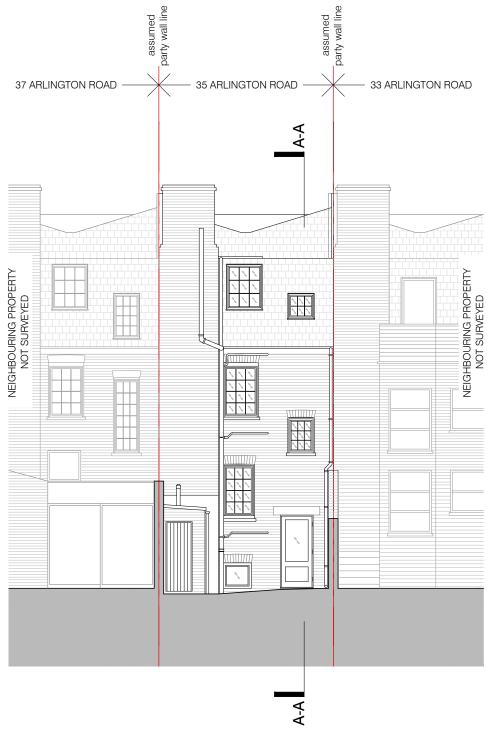

DO NOT SCALE FROM THE DRAWINGS.

02 EXISTING REAR ELEVATION scale 1:100

35 ARLINGTON ROAD LONDON NW1 7ES

**BRIAN O'REILLY ARCHITECTS** 

31 Oval Road, London, NW1 7EA +44 (0)20 7267 1184 www.brianoreillyarchitects.com mail@brianoreillyarchitects.com

status / number EXISTING / 433-200-E

1:100 @ A3

EXISTING FRONT & REAR **ELEVATIONS** 

date 12.10.2017

scale

All dimensions shown are indicative and must be double checked on site by the contractor. Any inconsistencies found must be reported to Brian O'Reilly Architects.