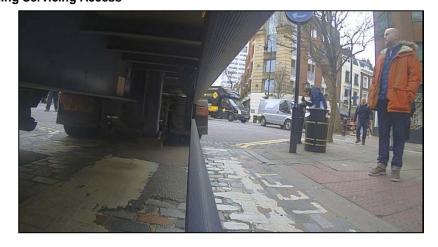

## **Findings of the Survey**

1.4 Video records of the experiment are available upon request. Figures 1.2 to 1.9 show screenshots of the vehicle making the manoeuvre from cameras located on both the nearside and offside of the vehicle, as well as external images of the vehicle. This demonstrates that the vehicle can make the manoeuvre without impeding on either the statue in the centre or the street furniture which surrounds the Seven Dials Roundabout.

**Delfont Mackintosh Theatres** Sondheim (Ambassadors) Theatre, West Street, London Technical Note: Response to Camden Council's email dated 26th January 2018 regarding Servicing Access

Offside

Figure 1.2: Image 1