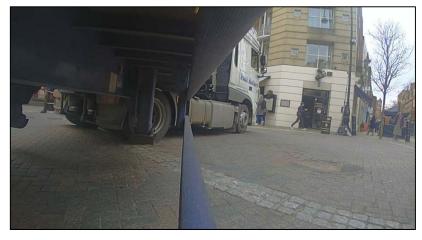

## **Findings of the Survey**

1.4 Video records of the experiment are available upon request. Figures 1.2 to 1.9 show screenshots of the vehicle making the manoeuvre from cameras located on both the nearside and offside of the vehicle, as well as external images of the vehicle. This demonstrates that the vehicle can make the manoeuvre without impeding on either the statue in the centre or the street furniture which surrounds the Seven Dials Roundabout.

Offside

Figure 1.3: Image 2

Nearside

Nearside

**Delfont Mackintosh Theatres** Sondheim (Ambassadors) Theatre, West Street, London Technical Note: Response to Camden Council's email dated 26th January 2018 regarding Servicing Access