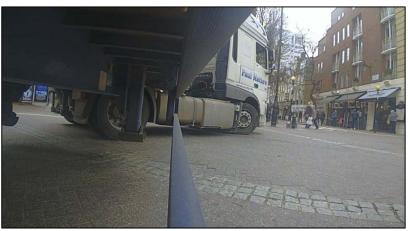

## **Findings of the Survey**

1.4 Video records of the experiment are available upon request. Figures 1.2 to 1.9 show screenshots of the vehicle making the manoeuvre from cameras located on both the nearside and offside of the vehicle, as well as external images of the vehicle. This demonstrates that the vehicle can make the manoeuvre without impeding on either the statue in the centre or the street furniture which surrounds the Seven Dials Roundabout.

Offside

Figure 1.4: Image 3

Offside

Figure 1.5: Image 4

Nearside

Nearside

Delfont Mackintosh Theatres
Sondheim (Ambassadors) Theatre, West Street, London
Technical Note: Response to Camden Council's email dated 26<sup>th</sup> January 2018
regarding Servicing Access