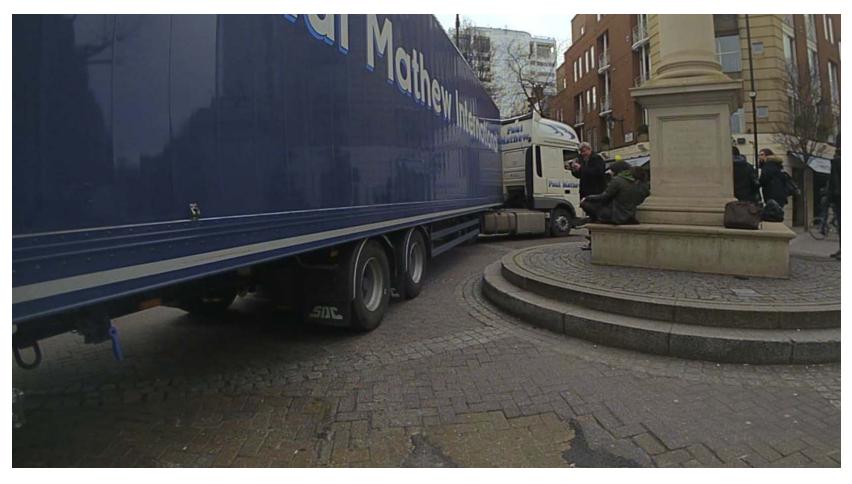

## **Findings of the Survey**

1.4 Video records of the experiment are available upon request. Figures 1.2 to 1.9 show screenshots of the vehicle making the manoeuvre from cameras located on both the nearside and offside of the vehicle, as well as external images of the vehicle. This demonstrates that the vehicle can make the manoeuvre without impeding on either the statue in the centre or the street furniture which surrounds the Seven Dials Roundabout.

External

Figure 1.7: Image 6

Delfont Mackintosh Theatres
Sondheim (Ambassadors) Theatre, West Street, London
Technical Note: Response to Camden Council's email dated 26<sup>th</sup> January 2018
regarding Servicing Access

## **Conclusions to this Technical Note**

- 1.5 **Figures 1.2** to **1.9** show clearly that a 16.5m articulated vehicle can make the route along Monmouth Street through the Seven Dials Roundabout without impeding on the roundabout and statue.
- 1.1 Notwithstanding this, Delfont Mackintosh Theatres are content to accept a condition, as set out in the 'Services and Delivery Outline Management Plan Rev a' to monitor for a period of 2 years from first occupation to provide comfort to the Council in terms of the operation of the works. The monitoring would provide details of:
  - Before and after photos of the immediate highways kerbs and street furniture shown in the vehicle tracking to demonstrate that damage has not occurred
  - Video footage of the vehicle positioning manoeuvre to demonstrate that no adverse blocking of traffic has occurred.
- 1.2 This information would be provided one month following each production change.