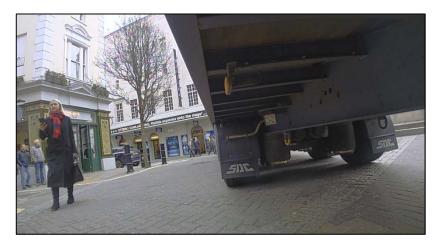

## **Findings of the Survey**

1.4 Video records of the experiment are available upon request. Figures 1.2 to 1.9 show screenshots of the vehicle making the manoeuvre from cameras located on both the nearside and offside of the vehicle, as well as external images of the vehicle. This demonstrates that the vehicle can make the manoeuvre without impeding on either the statue in the centre or the street furniture which surrounds the Seven Dials Roundabout.

Offside

Figure 1.4: Image 3

Offside

Figure 1.5: Image 4

Nearside

Nearside

Delfont Mackintosh Theatres
Sondheim (Ambassadors) Theatre, West Street, London
Technical Note: Response to Camden Council's email dated 26<sup>th</sup> January 2018
regarding Servicing Access