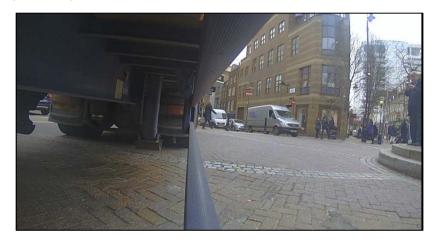

## **Findings of the Survey**

1.4 Video records of the experiment are available upon request. Figures 1.2 to 1.9 show screenshots of the vehicle making the manoeuvre from cameras located on both the nearside and offside of the vehicle, as well as external images of the vehicle. This demonstrates that the vehicle can make the manoeuvre without impeding on either the statue in the centre or the street furniture which surrounds the Seven Dials Roundabout.

Offside

Figure 1.3: Image 2

Nearside

Nearside

**Delfont Mackintosh Theatres** Sondheim (Ambassadors) Theatre, West Street, London Technical Note: Response to Camden Council's email dated 26th January 2018 regarding Servicing Access