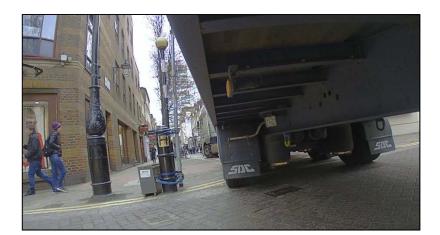

Offside

Figure 1.4: Image 3





Offside

Figure 1.5: Image 4



Nearside

Nearside

Delfont Mackintosh Theatres
Sondheim (Ambassadors) Theatre, West Street, London
Technical Note: Response to Camden Council's email dated 26<sup>th</sup> January 2018
regarding Servicing Access







Offside

Figure 1.6: Image 5

Nearside

Delfont Mackintosh Theatres
Sondheim (Ambassadors) Theatre, West Street, London
Technical Note: Response to Camden Council's email dated 26<sup>th</sup> January 2018
regarding Servicing Access





External

Figure 1.7: Image 6

Delfont Mackintosh Theatres
Sondheim (Ambassadors) Theatre, West Street, London
Technical Note: Response to Camden Council's email dated 26<sup>th</sup> January 2018
regarding Servicing Access







Offside

Figure 1.8: Image 7

Nearside





Offside

Figure 1.9: Image 8

Nearside



## **Conclusions to this Technical Note**

- 1.5 **Figures 1.2** to **1.9** show clearly that a 16.5m articulated vehicle can make the route along Monmouth Street through the Seven Dials Roundabout without impeding on the roundabout and statue.
- 1.1 Notwithstanding this, Delfont Mackintosh Theatres are content to accept a condition, as set out in the 'Services and Delivery Outline Management Plan Rev a' to monitor for a period of 2 years from first occupation to provide comfort to the Council in terms of the operation of the works. The monitoring would provide details of:
  - Before and after photos of the immediate highways kerbs and street furniture shown in the vehicle tracking to demonstrate that damage has not occurred
  - Video footage of