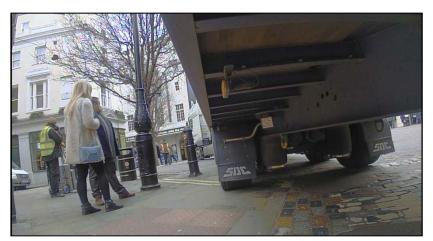

## **Findings of the Survey**

1.4 Video records of the experiment are available upon request. Figures 1.2 to 1.9 show screenshots of the vehicle making the manoeuvre from cameras located on both the nearside and offside of the vehicle, as well as external images of the vehicle. This demonstrates that the vehicle can make the manoeuvre without impeding on either the statue in the centre or the street furniture which surrounds the Seven Dials Roundabout.

**Delfont Mackintosh Theatres** Sondheim (Ambassadors) Theatre, West Street, London Technical Note: Response to Camden Council's email dated 26th January 2018 regarding Servicing Access

Offside

Figure 1.2: Image 1