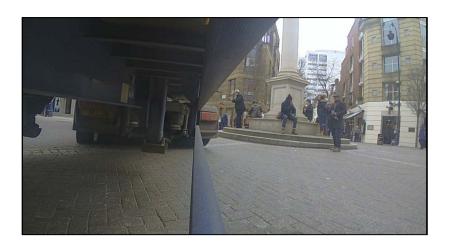

## **Findings of the Survey**

1.4 Video records of the experiment are available upon request. Figures 1.2 to 1.9 show screenshots of the vehicle making the manoeuvre from cameras located on both the nearside and offside of the vehicle, as well as external images of the vehicle. This demonstrates that the vehicle can make the manoeuvre without impeding on either the statue in the centre or the street furniture which surrounds the Seven Dials Roundabout.

Offside

Figure 1.4: Image 3

Offside

Figure 1.5: Image 4

Nearside

Nearside

Delfont Mackintosh Theatres
Sondheim (Ambassadors) Theatre, West Street, London
Technical Note: Response to Camden Council's email dated 26<sup>th</sup> January 2018
regarding Servicing Access

Offside

Figure 1.6: Image 5

Nearside

Delfont Mackintosh Theatres
Sondheim (Ambassadors) Theatre, West Street, London
Technical Note: Response to Camden Council's email dated 26<sup>th</sup> January 2018
regarding Servicing Access