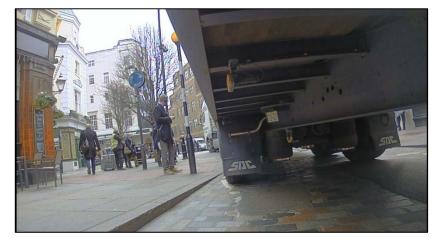

## **Findings of the Survey**

1.4 Video records of the experiment are available upon request. Figures 1.2 to 1.9 show screenshots of the vehicle making the manoeuvre from cameras located on both the nearside and offside of the vehicle, as well as external images of the vehicle. This demonstrates that the vehicle can make the manoeuvre without impeding on either the statue in the centre or the street furniture which surrounds the Seven Dials Roundabout.

Offside

Figure 1.3: Image 2

Nearside

Nearside

**Delfont Mackintosh Theatres** Sondheim (Ambassadors) Theatre, West Street, London Technical Note: Response to Camden Council's email dated 26th January 2018 regarding Servicing Access

Offside

Figure 1.4: Image 3

Offside

Figure 1.5: Image 4

Nearside

Nearside

Delfont Mackintosh Theatres
Sondheim (Ambassadors) Theatre, West Street, London
Technical Note: Response to Camden Council's email dated 26<sup>th</sup> January 2018
regarding Servicing Access