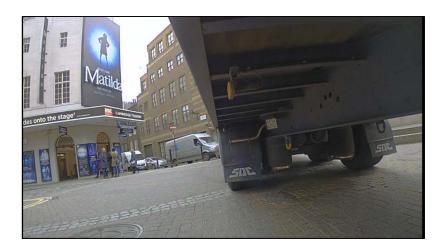

## **Findings of the Survey**

1.4 Video records of the experiment are available upon request. Figures 1.2 to 1.9 show screenshots of the vehicle making the manoeuvre from cameras located on both the nearside and offside of the vehicle, as well as external images of the vehicle. This demonstrates that the vehicle can make the manoeuvre without impeding on either the statue in the centre or the street furniture which surrounds the Seven Dials Roundabout.

**Delfont Mackintosh Theatres** Sondheim (Ambassadors) Theatre, West Street, London Technical Note: Response to Camden Council's email dated 26th January 2018 regarding Servicing Access

Offside

Figure 1.2: Image 1