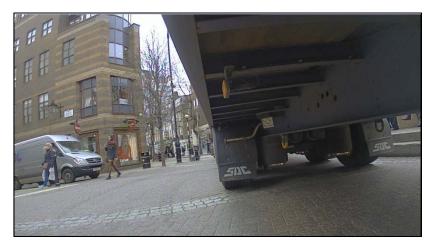

## **Findings of the Survey**

1.4 Video records of the experiment are available upon request. Figures 1.2 to 1.9 show screenshots of the vehicle making the manoeuvre from cameras located on both the nearside and offside of the vehicle, as well as external images of the vehicle. This demonstrates that the vehicle can make the manoeuvre without impeding on either the statue in the centre or the street furniture which surrounds the Seven Dials Roundabout.

Offside

Figure 1.4: Image 3

Offside

Figure 1.5: Image 4

Nearside

Nearside

Delfont Mackintosh Theatres
Sondheim (Ambassadors) Theatre, West Street, London
Technical Note: Response to Camden Council's email dated 26<sup>th</sup> January 2018
regarding Servicing Access