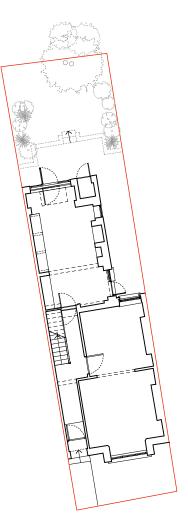

SITE PLAN 1:200@A3

## 0 1 2 3 4 5 6 7 8 9 10m

| RIBA chai<br>v House 67–68 H<br>enqu             | Hatton C         | UK   E<br>Garden  <br>t +4<br>williamto | NZLU<br>Lundon E<br>L4 (0)20 7 | lates.cor |
|--------------------------------------------------|------------------|-----------------------------------------|--------------------------------|-----------|
|                                                  |                  | Winerric                                | 22135300                       |           |
|                                                  |                  |                                         |                                |           |
|                                                  |                  |                                         |