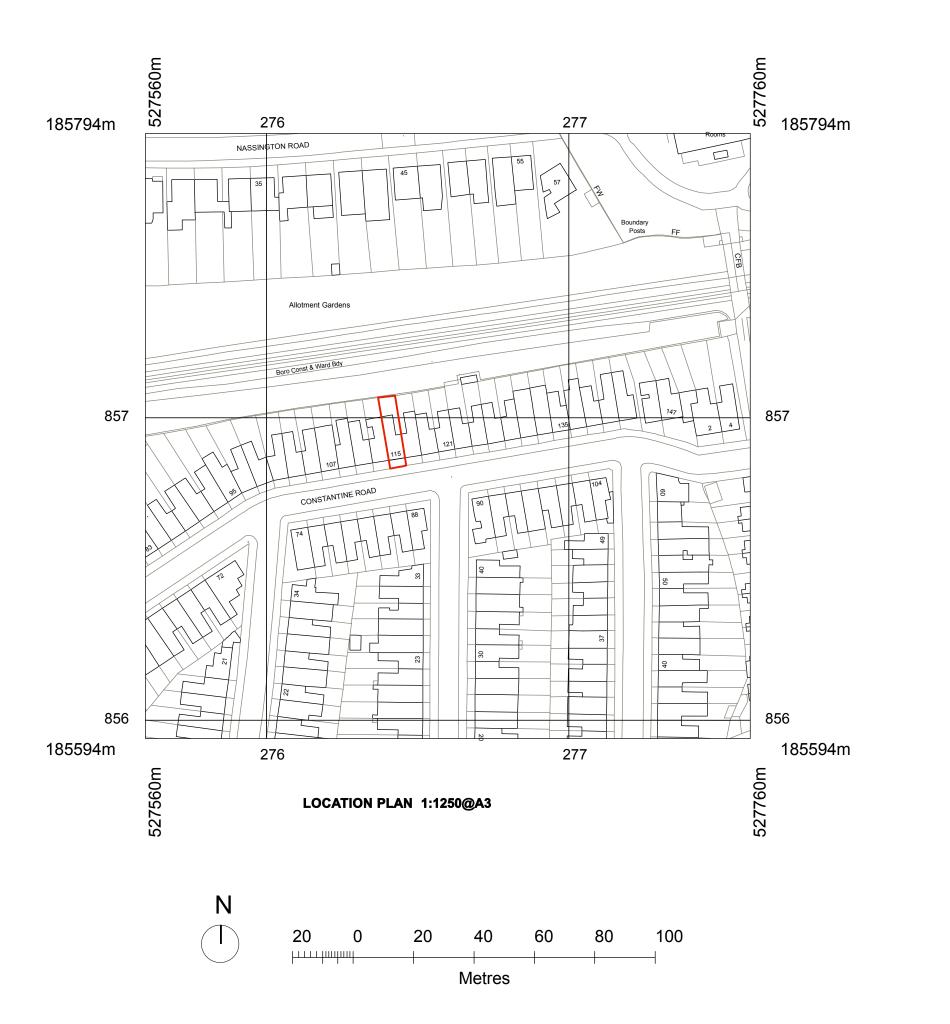

SITE PLAN 1:200@A3

## 0 1 2 3 4 5 6 7 8 9 10m

| RIBA chai<br>v House 67–68 H<br>enqu             | Hatton C         | UK   E<br>Garden  <br>t +4<br>williamto | NZLU<br>Lundon E<br>L4 (0)20 7 | lates.cor |
|--------------------------------------------------|------------------|-----------------------------------------|--------------------------------|-----------|
|                                                  |                  | Winerric                                | 22135300                       |           |
|                                                  |                  |                                         |                                |           |
|                                                  |                  |