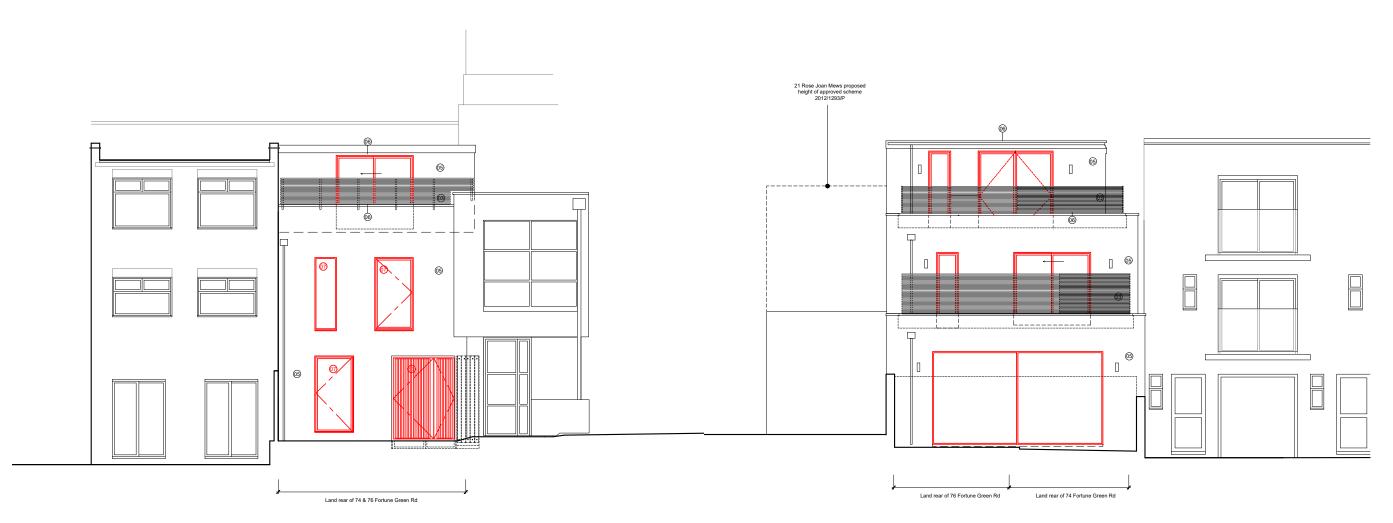

## LEGEND

- New permeable paving setts to match those approved next door (ref. 2012/1293/P) 2. Timber refuse store 3. 1.8 Timber screen 4. Obscure glazed

- Obscure glazed visibility screen to 1.8m
   Painted brick finish
   Dark grey powder coated metal coping to match approved next
- 7. Dark grey painted timber windows &
- doors

  8. Rooflight

  9. Door replaced

  10. Front elevation set
- back from neighbouring property neignocuring property
  by 0.5m

  11. Yew hedging to form
  screening

  12. Metal balustrade

  13. Metal security gate

Proposed Rear Elevation

Windows shown correctly Access walkway shown 08.11.13 A 16.09.15 05.10.15 C Overhang omitted 10.11.15 D External materials amended Elevations changes (front, side, rear) 18.05.16 E External materials amended Elevation changes (front, side, rear) 30.01.18 G Security gate added, bicycle storage added, windows amended

Proposed Front Elevation

date

DMFK Architects Ltd take no responsibility for dimensions obtained by scaling from this drawing. If no dimension is shown the recipient must ascertain the dimension specifically from the architect or by site measurement and may not rely on the drawing. Supply of the drawing in digital form is solely for convenience and no reliance may be placed on any data in digital form. All data must be checked against hard copy. This drawing is issued for design intent only and should not be used for construction unless stated.