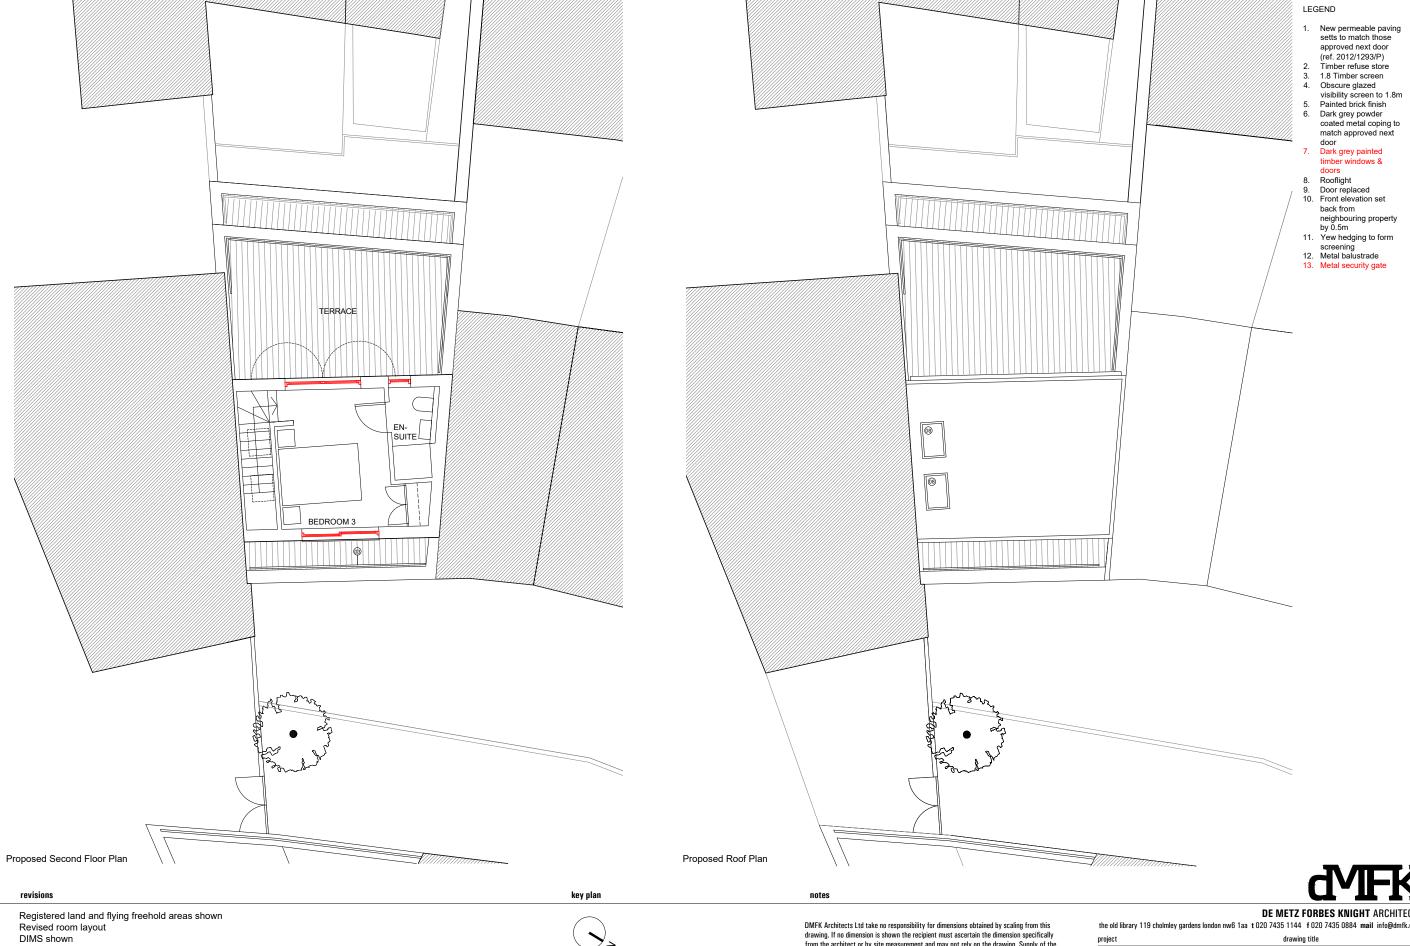

21.09.15 B 24.09.15 C DIMS shown 05.10.15 D Overhang omitted 10.11.15 External materials amended Elevation changes (front, side, rear) 18.05.16 F External materials amended Elevation changes (front, side, rear) 30.01.18 G Windows amended, legend amended

| the old library 119 cholmley gardens lond        | on nw6 1aa <b>t</b> 020 | 7435 1144 f 020                    | 7435 0884 r    | nail info@dmfk.co. |
|--------------------------------------------------|-------------------------|------------------------------------|----------------|--------------------|
| project                                          | drawing title           | drawing title                      |                |                    |
| Land to The Rear of<br>74 & 76 Fortune Green Roa | Proposed<br>Plans       | Proposed Second Floor & Roof Plans |                |                    |
| client                                           | scale at A1             | scale at A3                        | drawn          | date               |
| -                                                | 1:50<br>project no.     | 1.100<br>drawing no.               | CB<br>revision | APR 13             |
|                                                  | 1852a                   | A11                                | G              |                    |