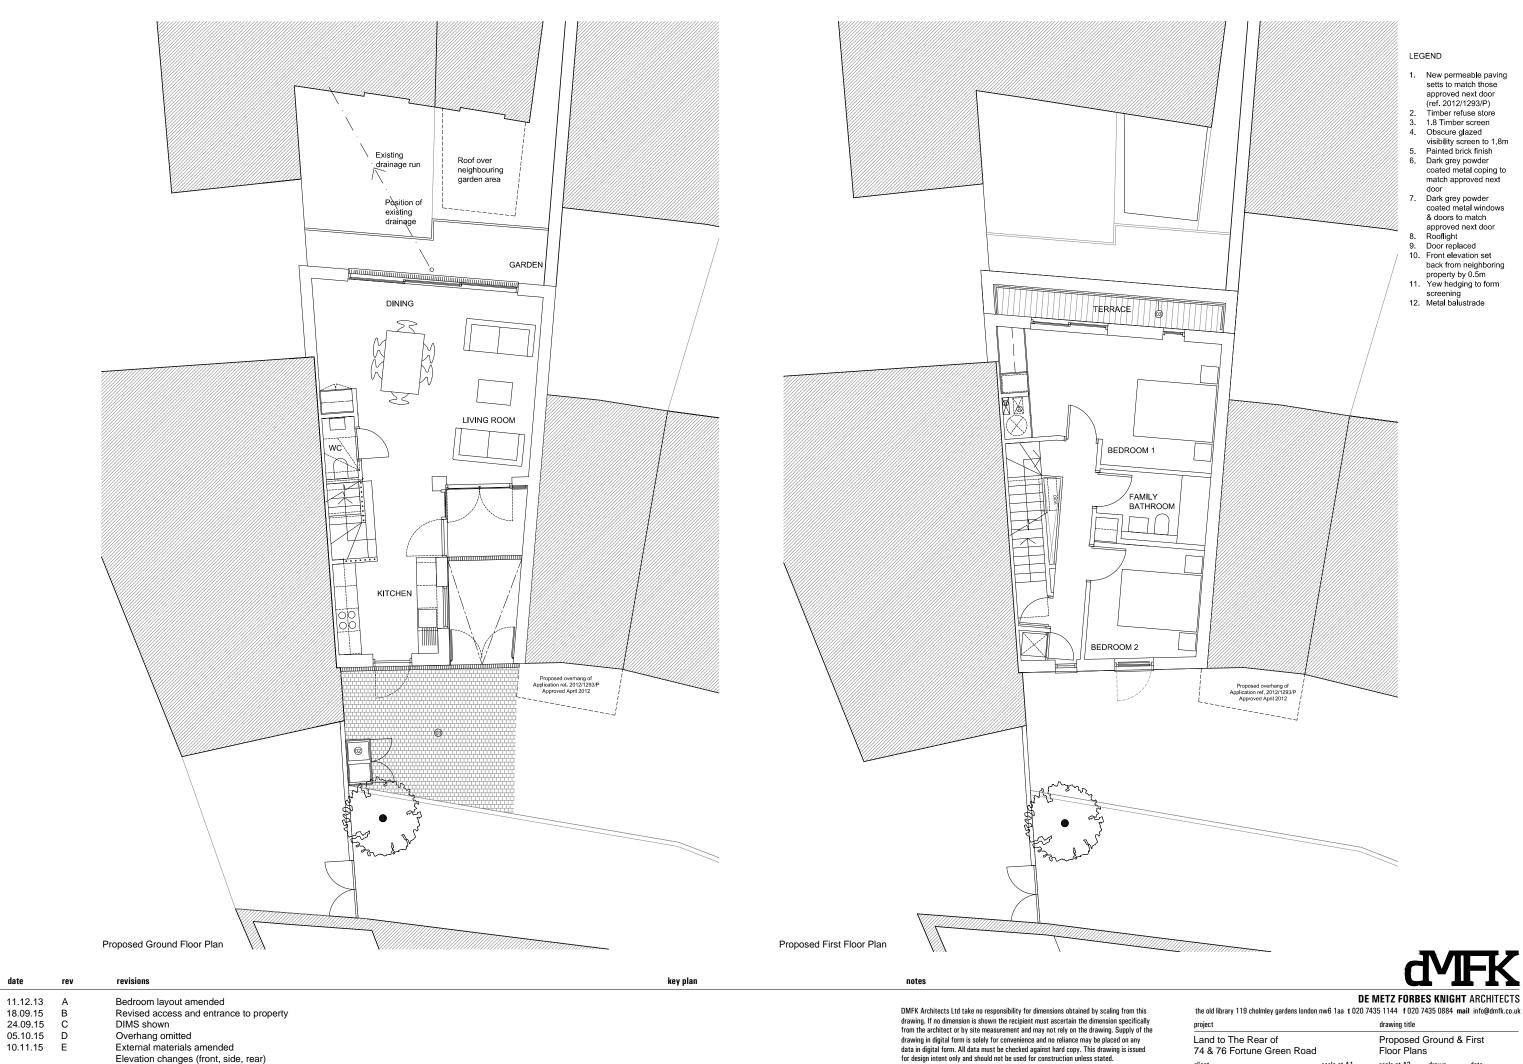

**copyright** This drawing is the property of dMFK Architects ltd. No disclosure or copy of it may be made without the written permission of dMFK Architects ltd.

18.05.16 F N<sub>2</sub>

05.10.15

10.11.15

date

External materials amended Elevation changes (front, side, rear) External materials amended Elevation changes (front, side, rear)

| project                                           |                     | drawing title                          |                |        |
|---------------------------------------------------|---------------------|----------------------------------------|----------------|--------|
| Land to The Rear of<br>74 & 76 Fortune Green Road |                     | Proposed Ground & First<br>Floor Plans |                |        |
| client                                            | scale at A1         | scale at A3                            | drawn          | date   |
| -                                                 | 1:50<br>project no. | 1.100<br>drawing no.                   | CB<br>revision | APR 13 |
|                                                   | 1852a               | A10                                    | F              |        |