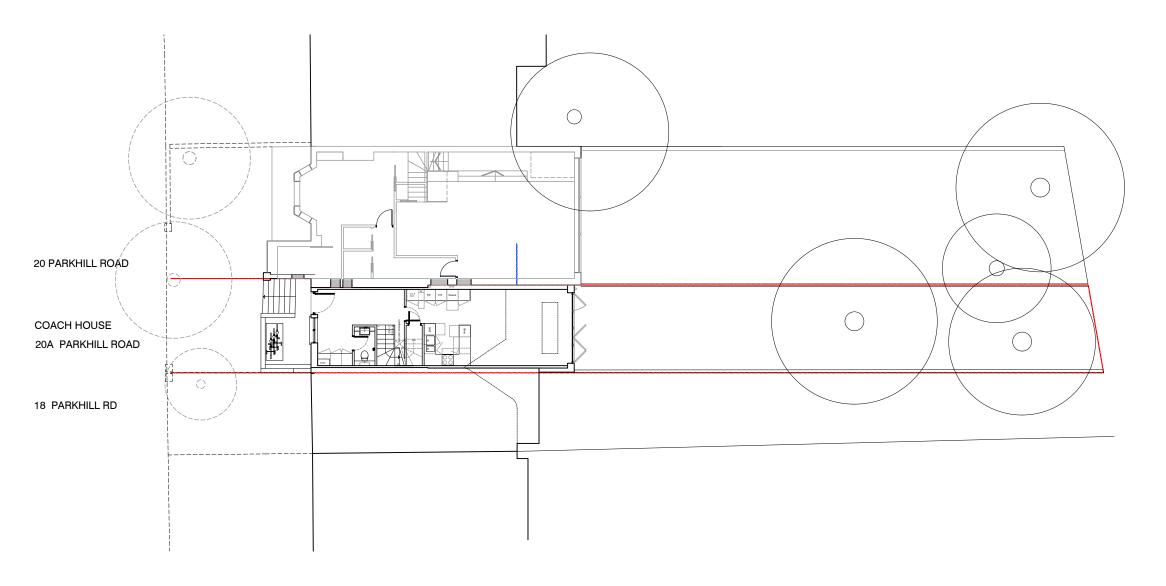

SITE PLAN

t: +44(0)1284 828 145 e: info@scancon.co.uk w: www.scancon.co.uk

Elm Green Elm Green Lane Bradfield St Clare Bury St Edmunds Suffolk IP30 0BH

1. This drawing is copyright of Scancon Architects Ltd.

PLANNING

20A PARKHILL ROAD London NW3 2YN

Hyjan Investments Holdings Ltd

SITE PLAN

Proposed Layout

| deate: | mk | | bgd | | 10/2017 | 1:200@A3

0252 drg. No: PL 10 rev: C