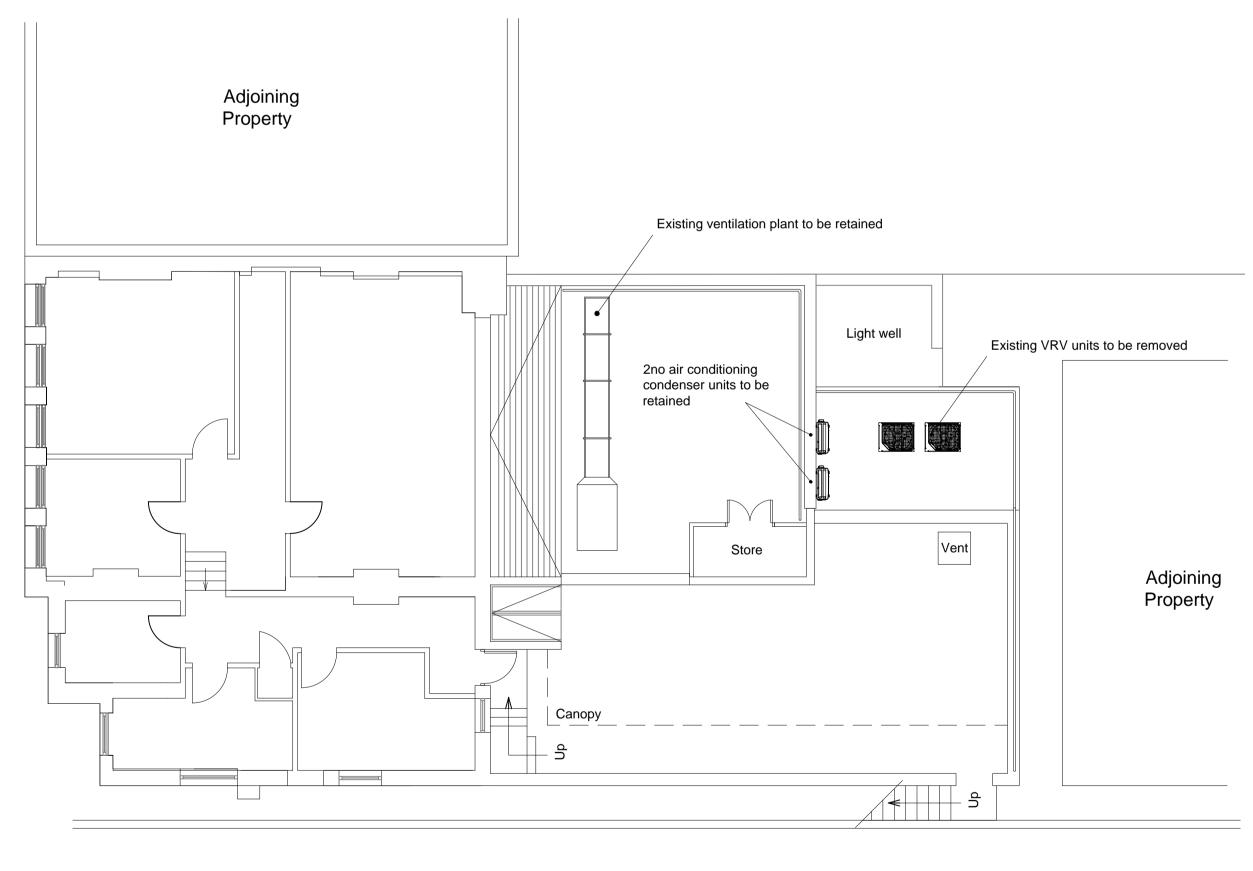

Existing Site Location Plan: Scale - 1:1250

Existing Site Block Plan: Scale - 1:500

Trinity Walk

Existing north facing rear elevation: Scale - 1:100

Existing second floor plan: Scale - 1:100

the mark of property professionalism worldwide

:1250 Project :-

Project: Proposed air conditioning installation

Detail Shown: Existing plans & elevation

Plan No. :- 18-005-AS-01