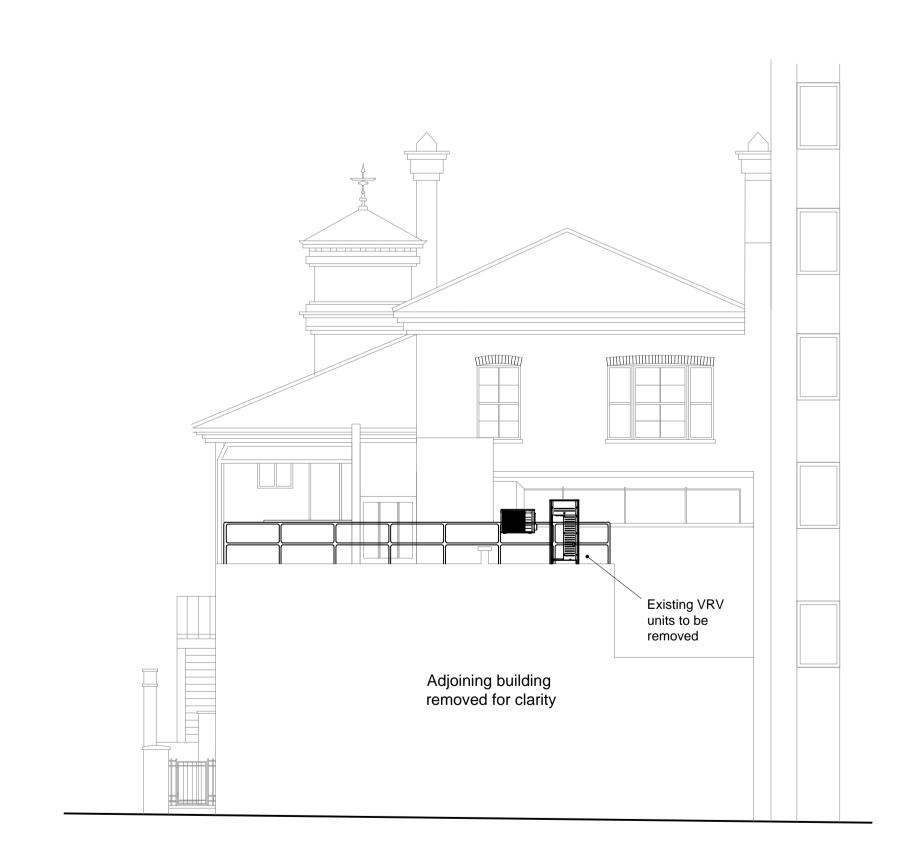

Existing Site Location Plan: Scale - 1:1250

Existing Site Block Plan: Scale - 1:500

Trinity Walk

Existing north facing rear elevation: Scale - 1:100

Existing second floor plan: Scale - 1:100

the mark of property professionalism worldwide

:1250 Project :-

Project: Proposed air conditioning installation

Detail Shown: Existing plans & elevation

Plan No. :- 18-005-AS-01