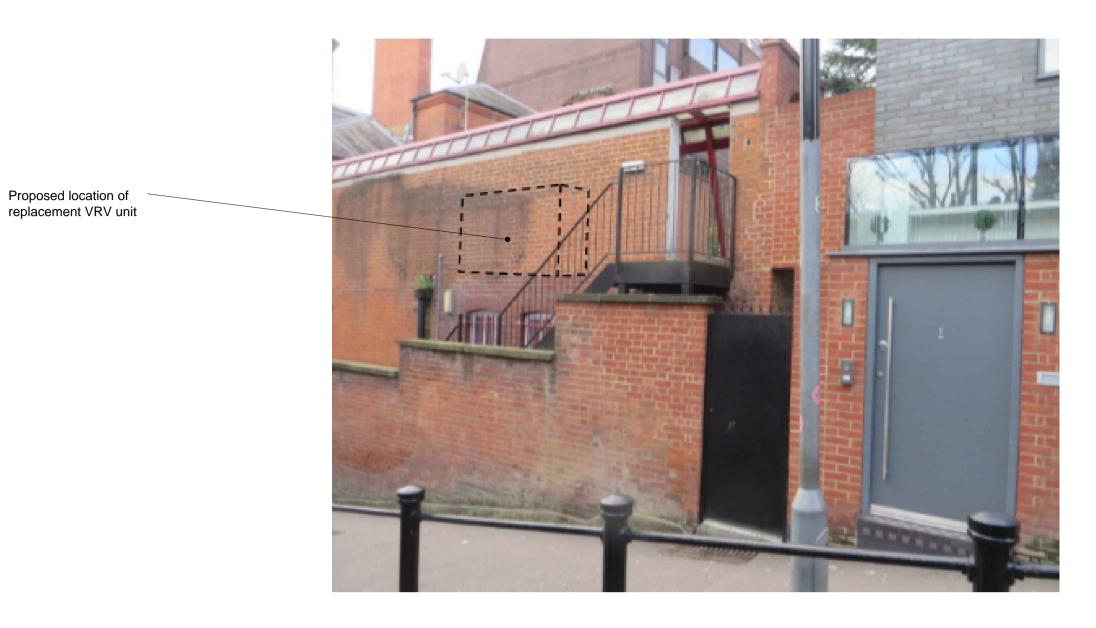

Photograph A - Proposed view from Trinity Walk - NTS

Proposed north facing rear elevation: Scale - 1:100

Adjoining building removed for clarity

Estate Agents
Building Surveyors
Architectural Services

Oswick Ltd RICS the mark of property professionalism worldwide

Client: Arthur McKay Building Services

Site: Natwest Branch, 106 Finchley Road, London, NW3 5JN

Plan Type :- PP

Paper Size :- A1

Scale :- 1:100

Project:- Proposed air conditioning installation

Proposed VRV units