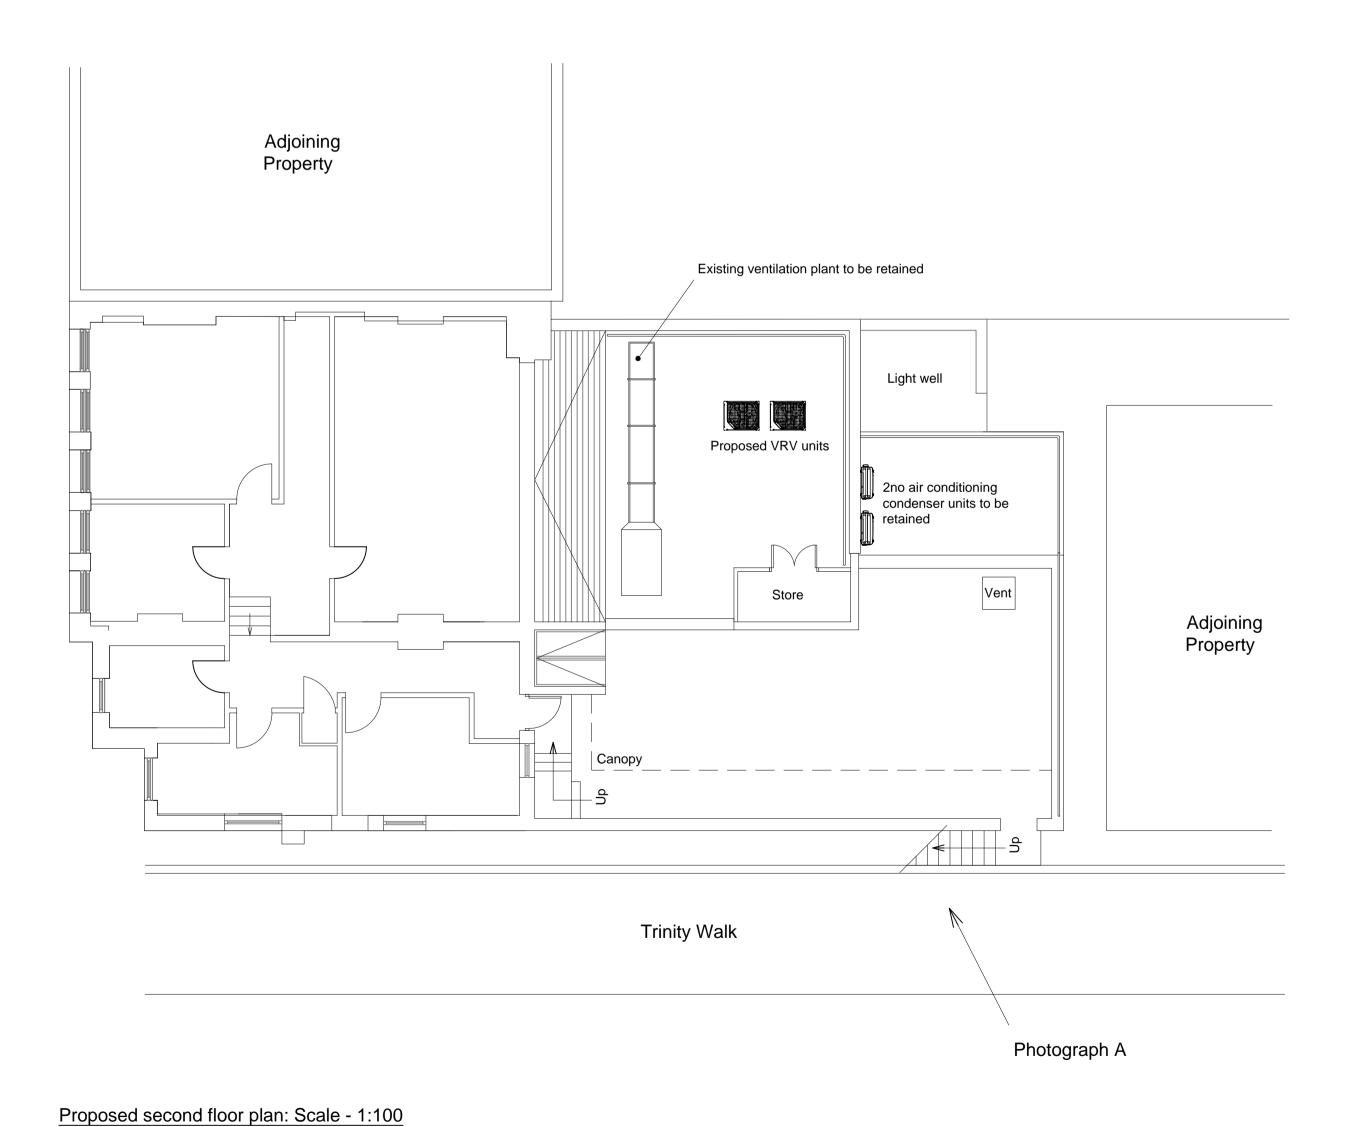

Client: Arthur McKay Building Services

Site: Natwest Branch, 106 Finchley Road, London, NW3 5JN

Plan Type :- PP

Paper Size :- A1

Scale :- 1:100

Project:- Proposed air conditioning installation

Proposed VRV units

Detail Shown:- Proposed plan, elevation & photograph Plan No.:- 18-005-AS-02

Tel: 01787 477 559 | E-mail: info@oswick.co.uk | Web: www.oswick.co.uk | 5/7 Head Street Halstead Essex CO9 2AT

Start Date :- 07/02-2018 Drawn By :- GS / PW