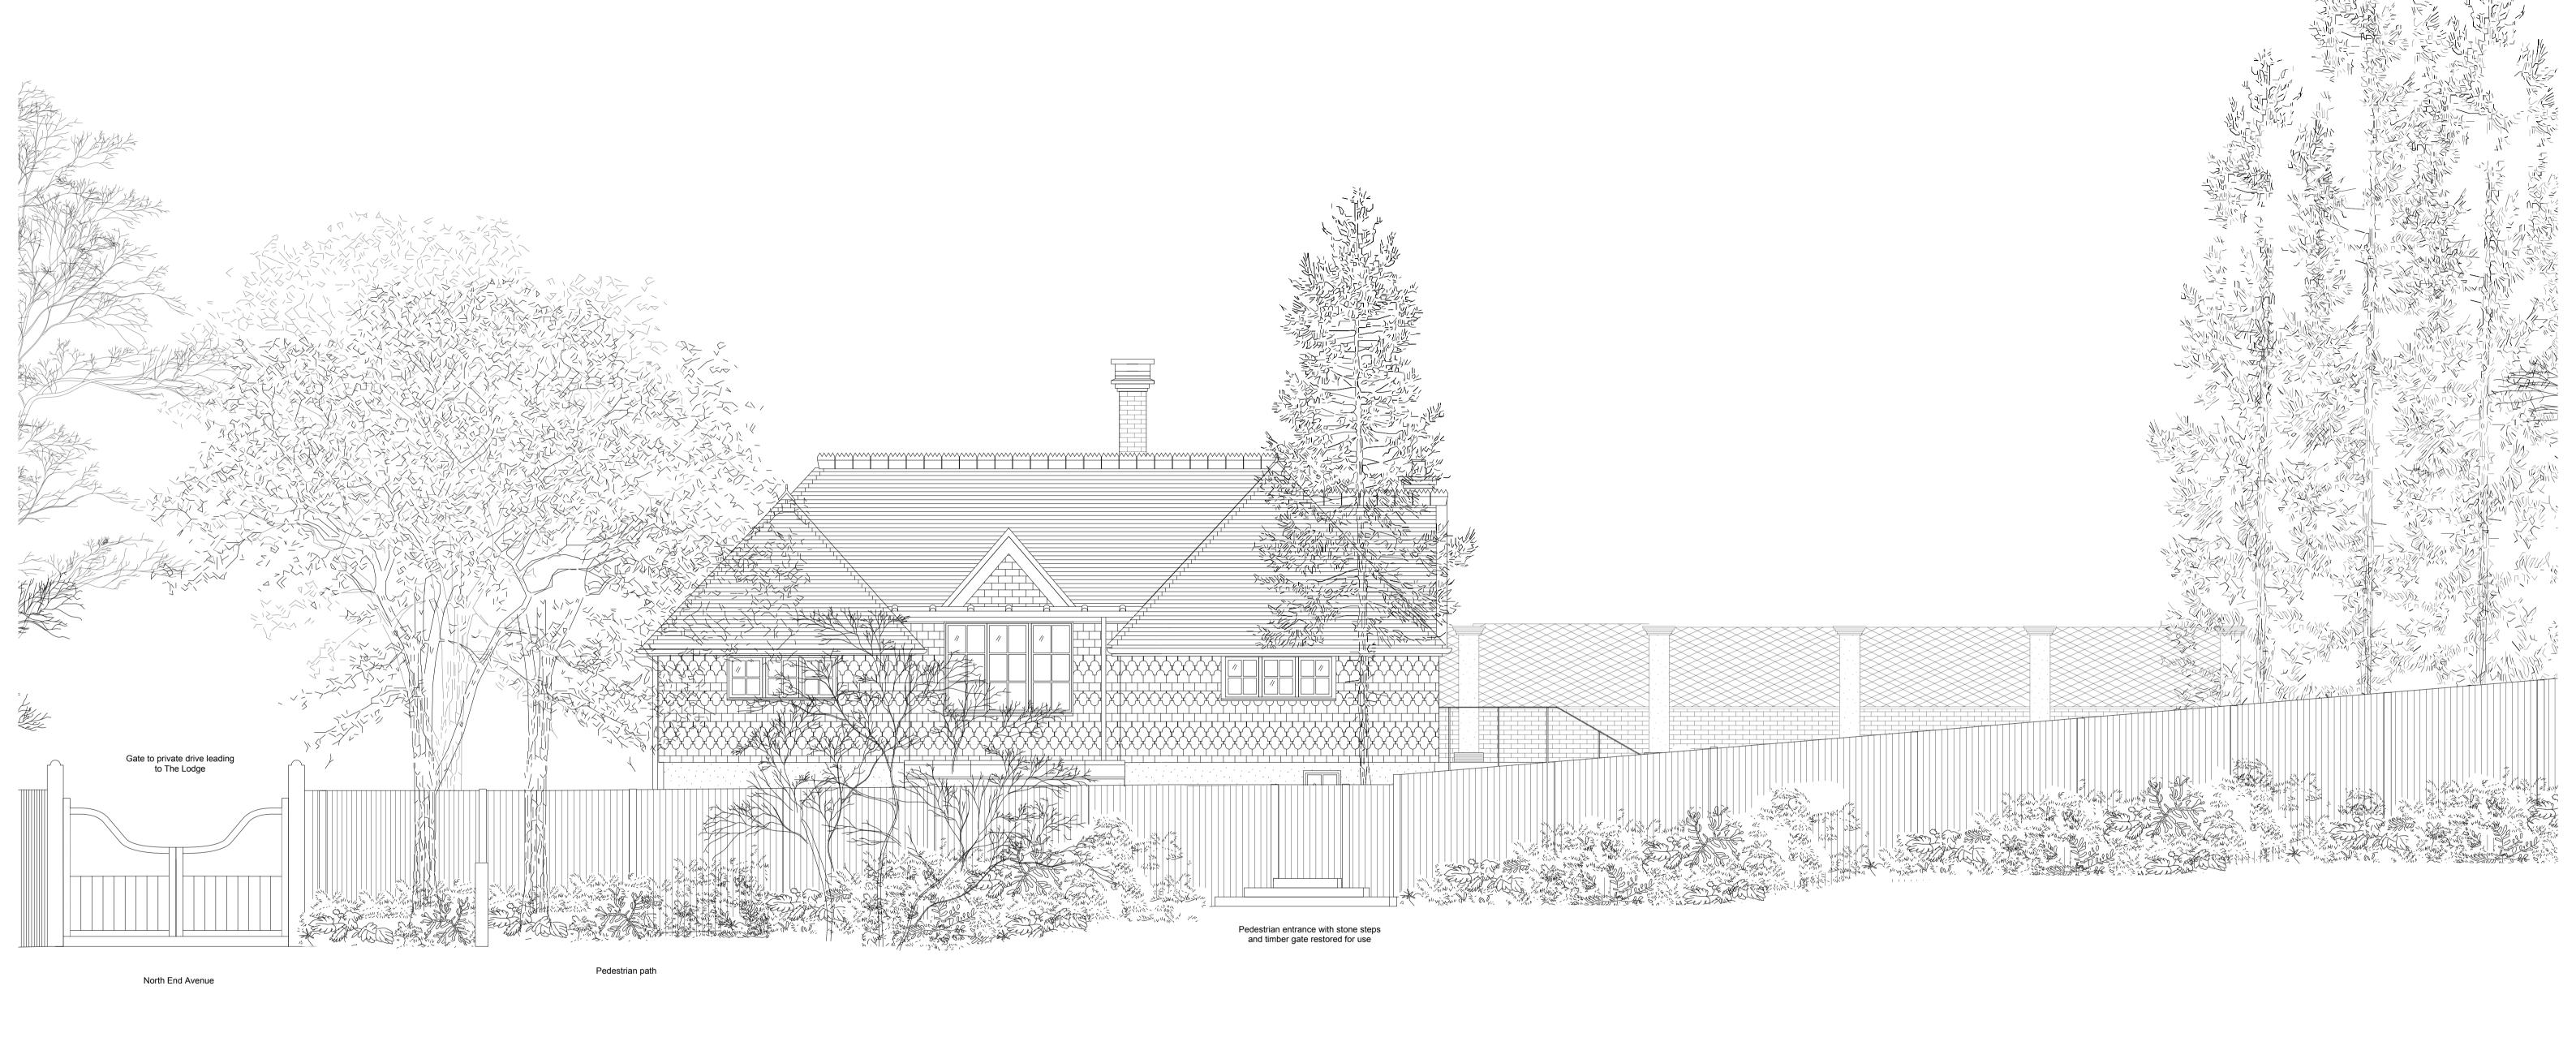

PROJECT: THE LODGE, NORTH END AV

JOB: 007

TITLE: PROPOSED WEST ELEVATION FROM PUBLIC HIGHWAY
STATUS: PLANNING

DATE: 08.12.17 SCALE: 1:100(A3) 1:50(A1)

REV: A NUMBER: 1304

DO NOT SCALE FROM THIS DRAWING, ALL DIMENSIONS ARE TO BE CHECKED ON SITE. THIS DRAWING IS TO BE READ IN CONJUNCTION WITH ALL CONSULTANTS INFORMATION