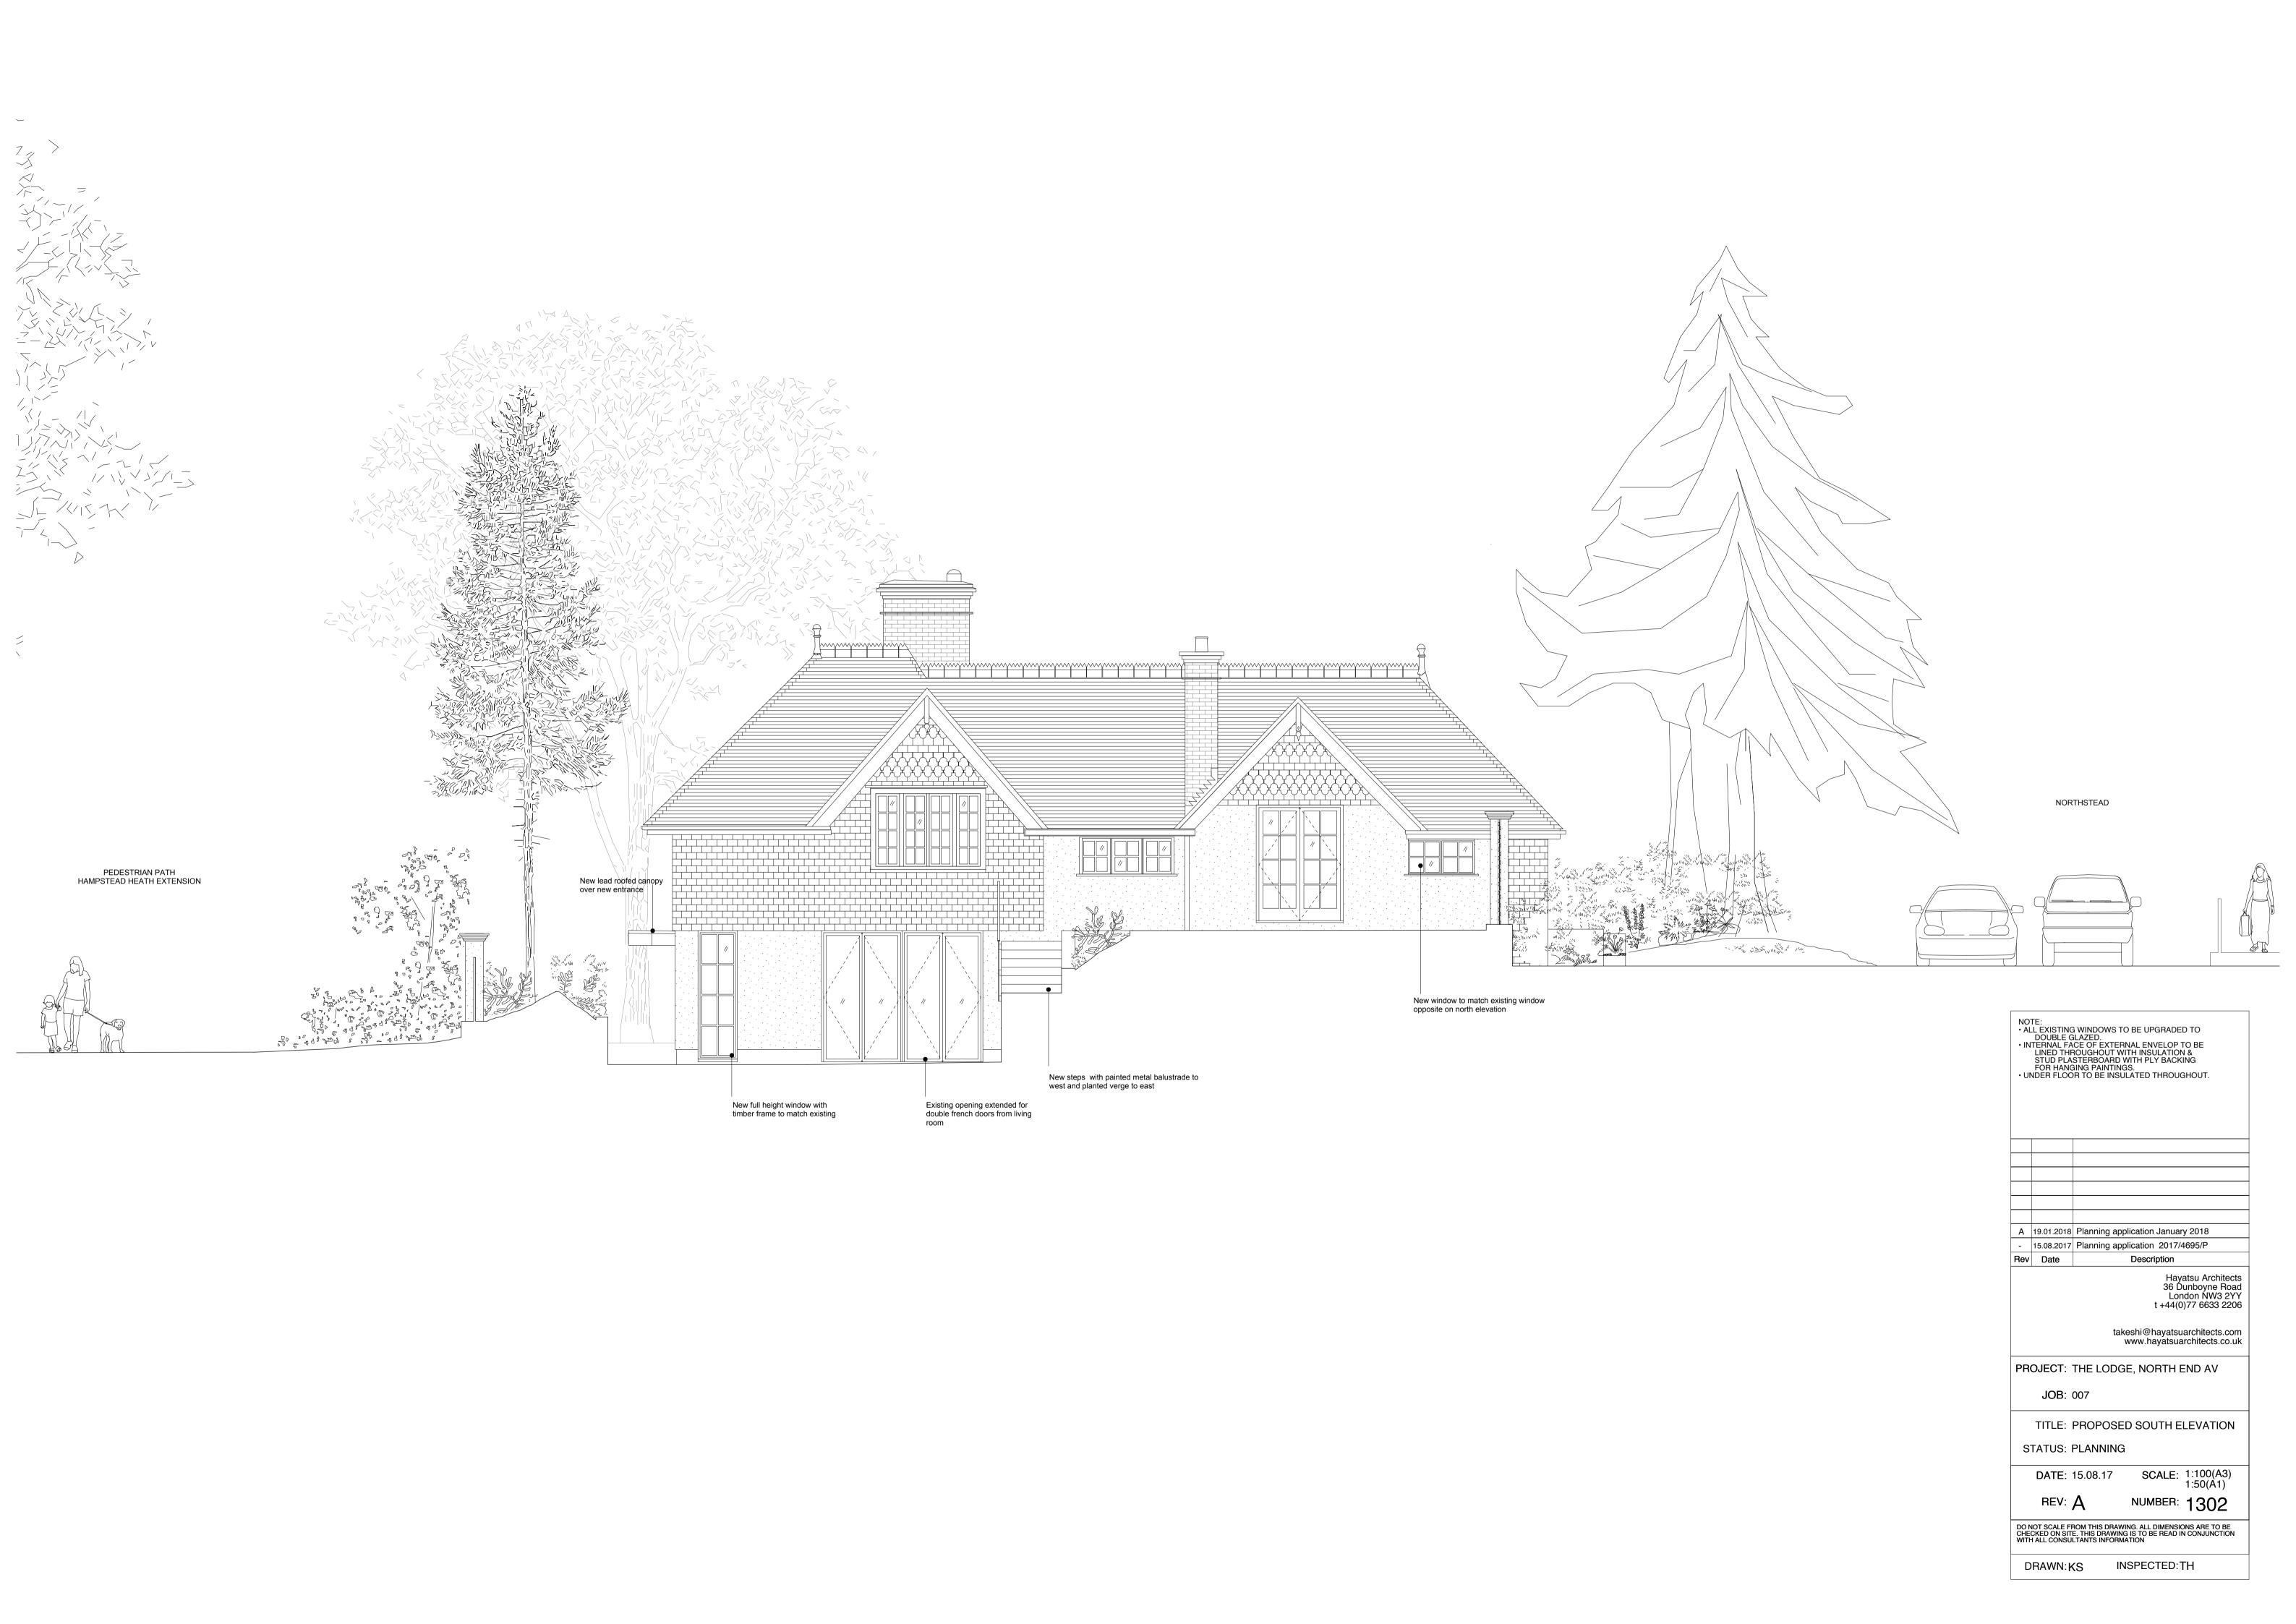

NOTE:

• ALL EXISTING WINDOWS TO BE UPGRADED TO DOUBLE GLAZED.

• INTERNAL FACE OF EXTERNAL ENVELOP TO BE LINED THROUGHOUT WITH INSULATION & STUD PLASTERBOARD WITH PLY BACKING FOR HANGING PAINTINGS.

• UNDER FLOOR TO BE INSULATED THROUGHOUT.

INSPECTED: TH DRAWN:KS

NOTE:
• ALL EXISTING WINDOWS TO BE UPGRADED TO DOUBLE GLAZED.
• INTERNAL FACE OF EXTERNAL ENVELOP TO BE LINED THROUGHOUT WITH INSULATION & STUD PLASTERBOARD WITH PLY BACKING FOR HANGING PAINTINGS.
• UNDER FLOOR TO BE INSULATED THROUGHOUT.