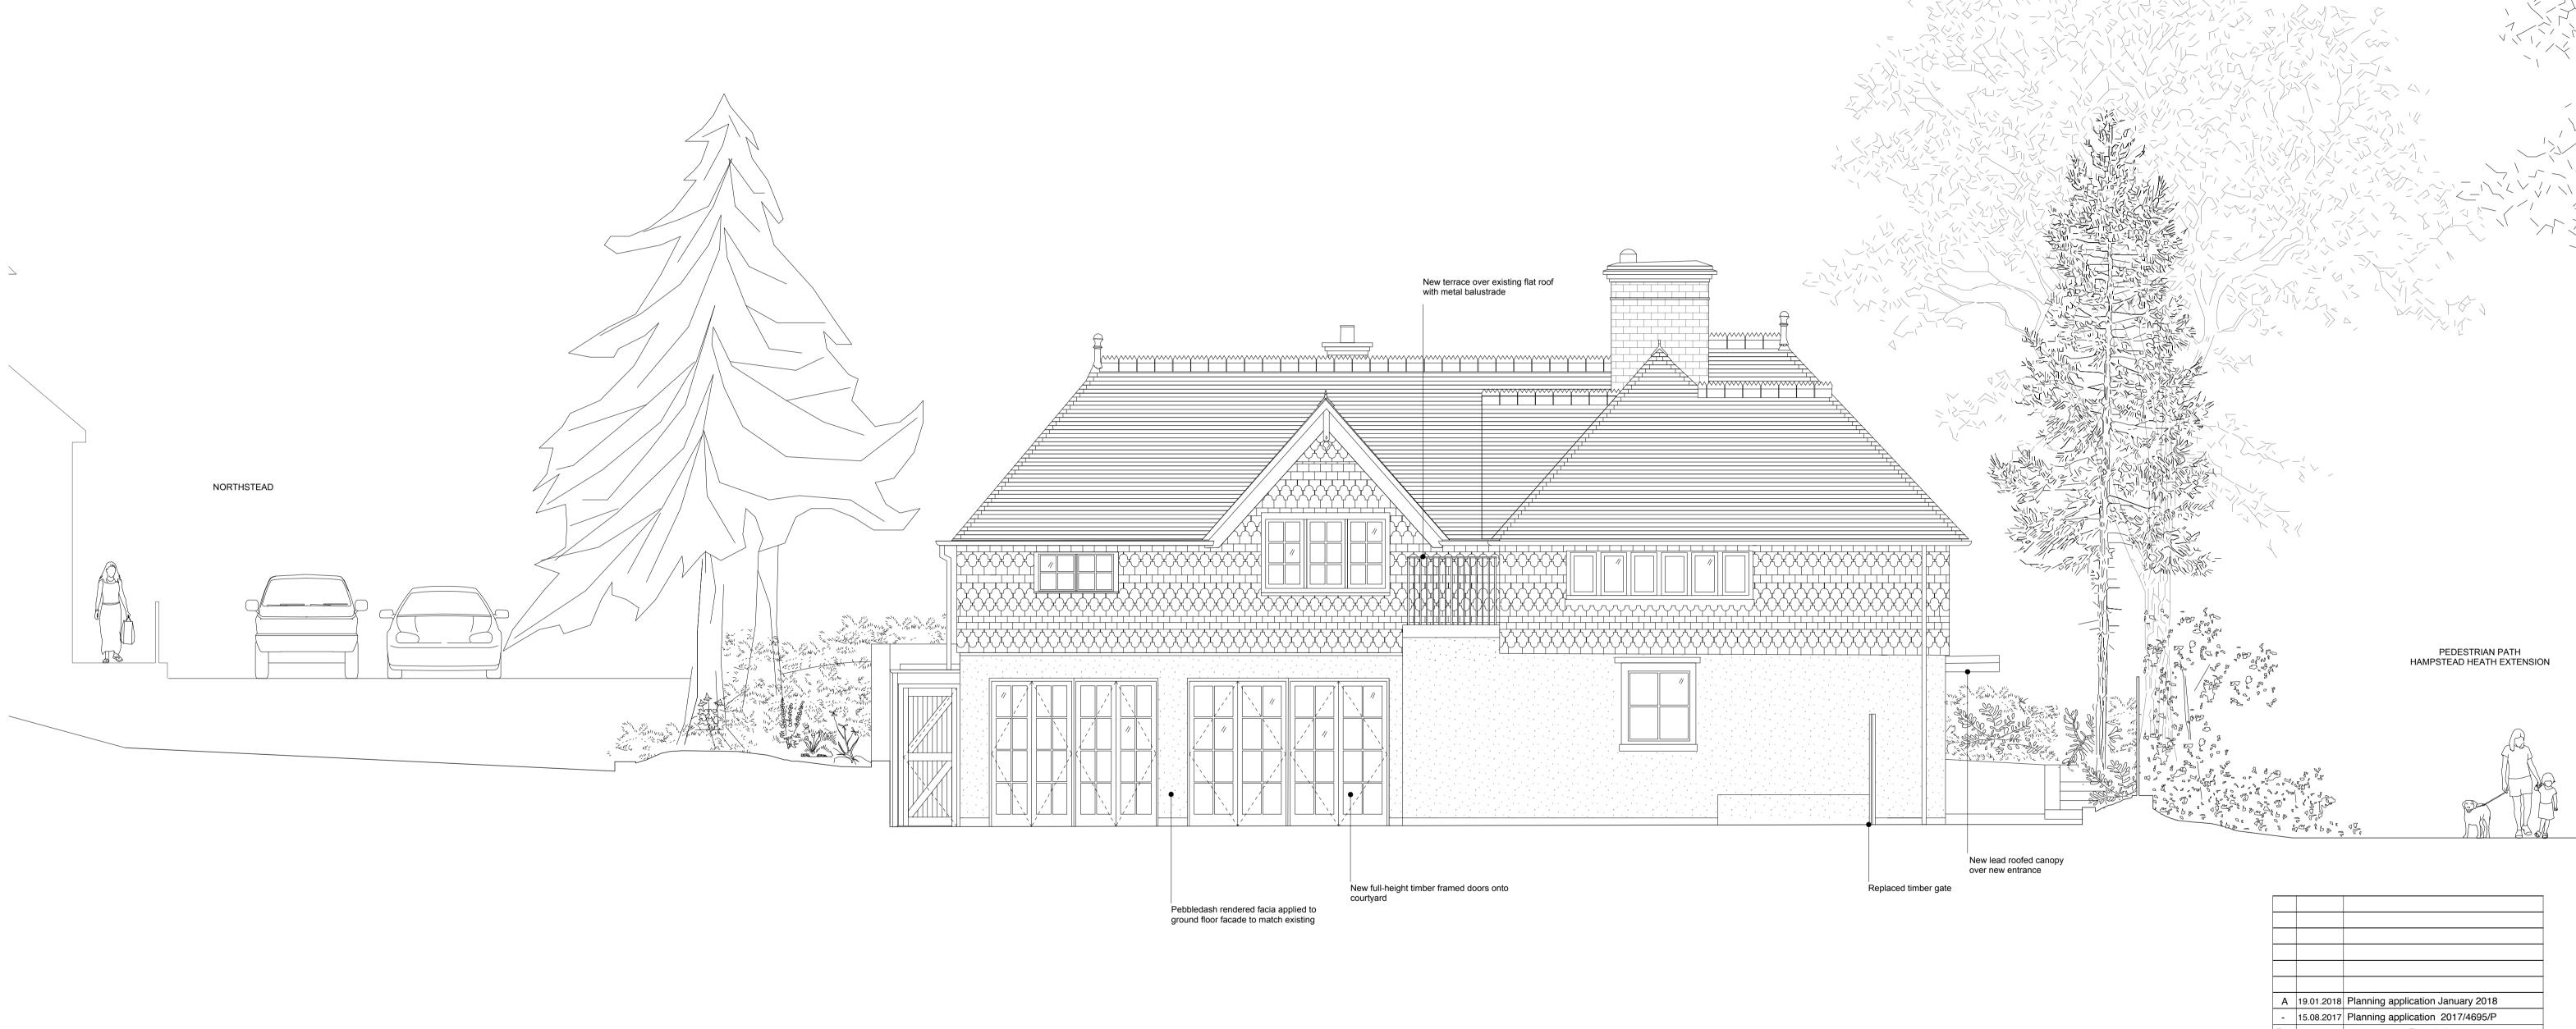

Rev Date

Hayatsu Architects 36 Dunboyne Road London NW3 2YY t +44(0)77 6633 2206

takeshi@hayatsuarchitects.com www.hayatsuarchitects.co.uk

PROJECT: THE LODGE, NORTH END AV

JOB: 007

TITLE: PROPOSED NORTH ELEVATION

STATUS: PLANNING

DATE: 15.08.17 SCALE: 1:100(A3) 1:50(A1) NUMBER: **1300** 

DO NOT SCALE FROM THIS DRAWING. ALL DIMENSIONS ARE TO BE CHECKED ON SITE. THIS DRAWING IS TO BE READ IN CONJUNCTION WITH ALL CONSULTANTS INFORMATION