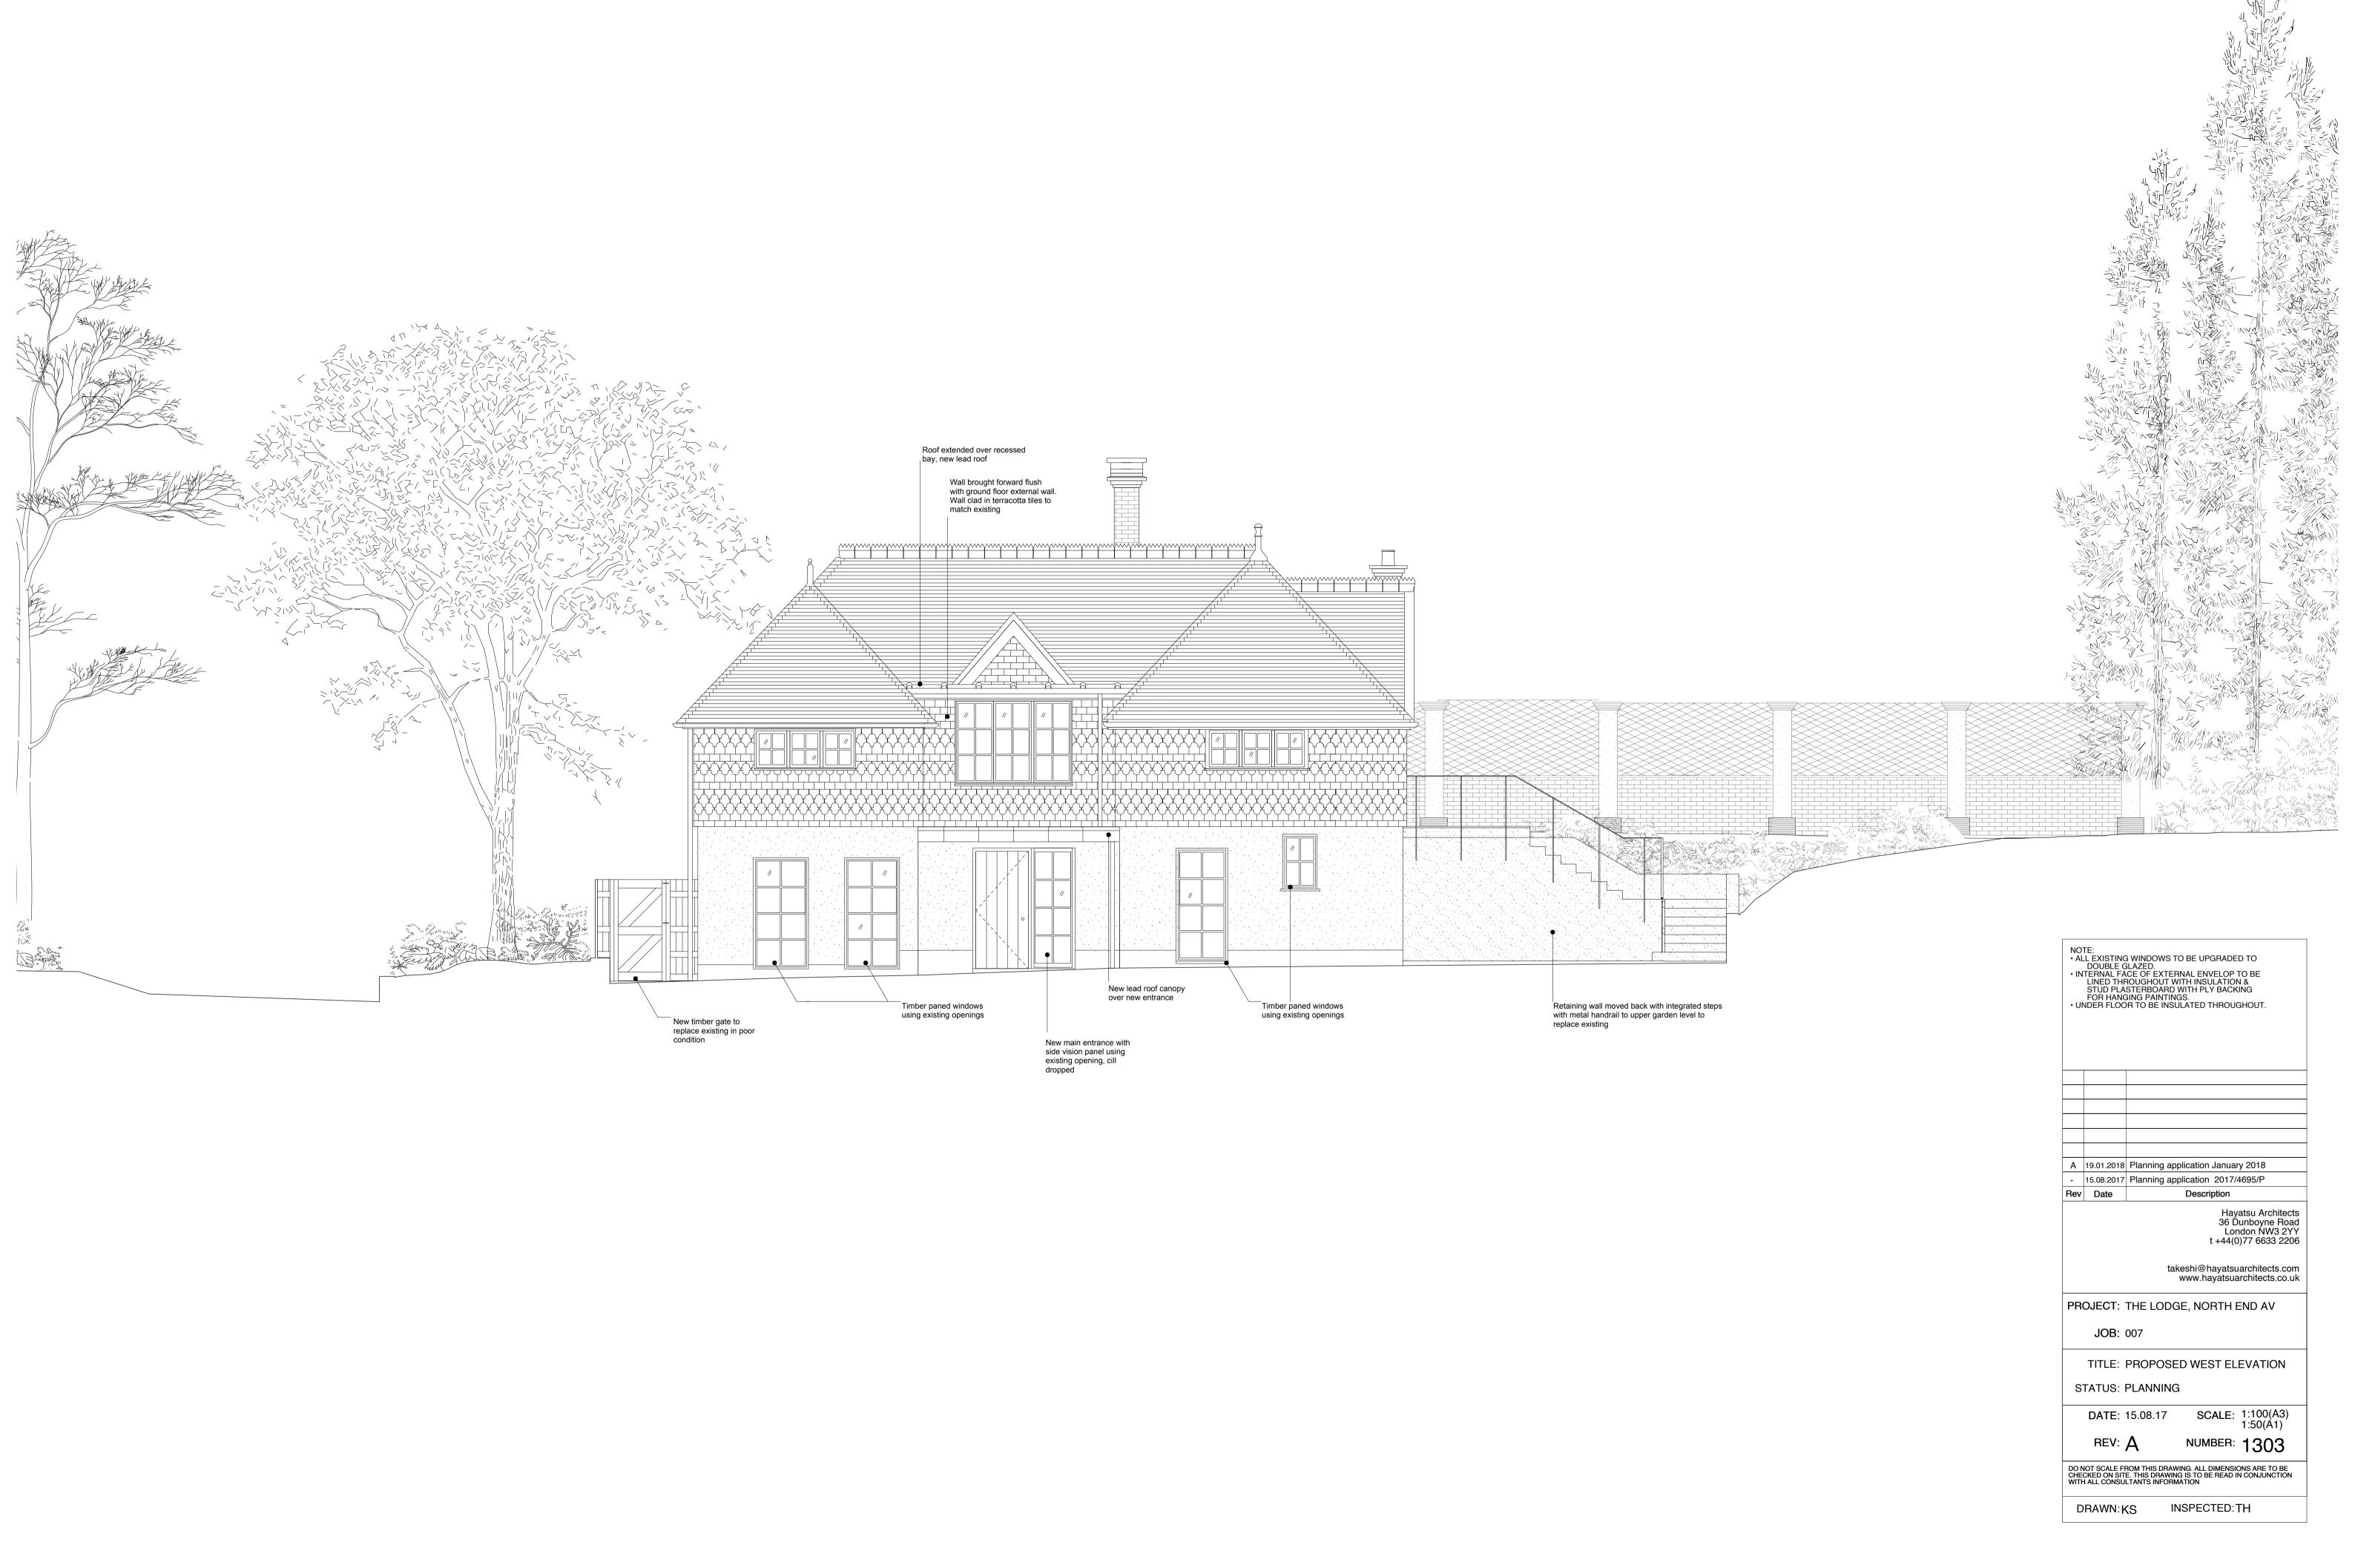

NOTE:

• ALL EXISTING WINDOWS TO BE UPGRADED TO DOUBLE GLAZED.

• INTERNAL FACE OF EXTERNAL ENVELOP TO BE LINED THROUGHOUT WITH INSULATION & STUD PLASTERBOARD WITH PLY BACKING FOR HANGING PAINTINGS.

• UNDER FLOOR TO BE INSULATED THROUGHOUT.

INSPECTED: TH DRAWN:KS

NOTE:
• ALL EXISTING WINDOWS TO BE UPGRADED TO DOUBLE GLAZED.
• INTERNAL FACE OF EXTERNAL ENVELOP TO BE LINED THROUGHOUT WITH INSULATION & STUD PLASTERBOARD WITH PLY BACKING FOR HANGING PAINTINGS.
• UNDER FLOOR TO BE INSULATED THROUGHOUT.