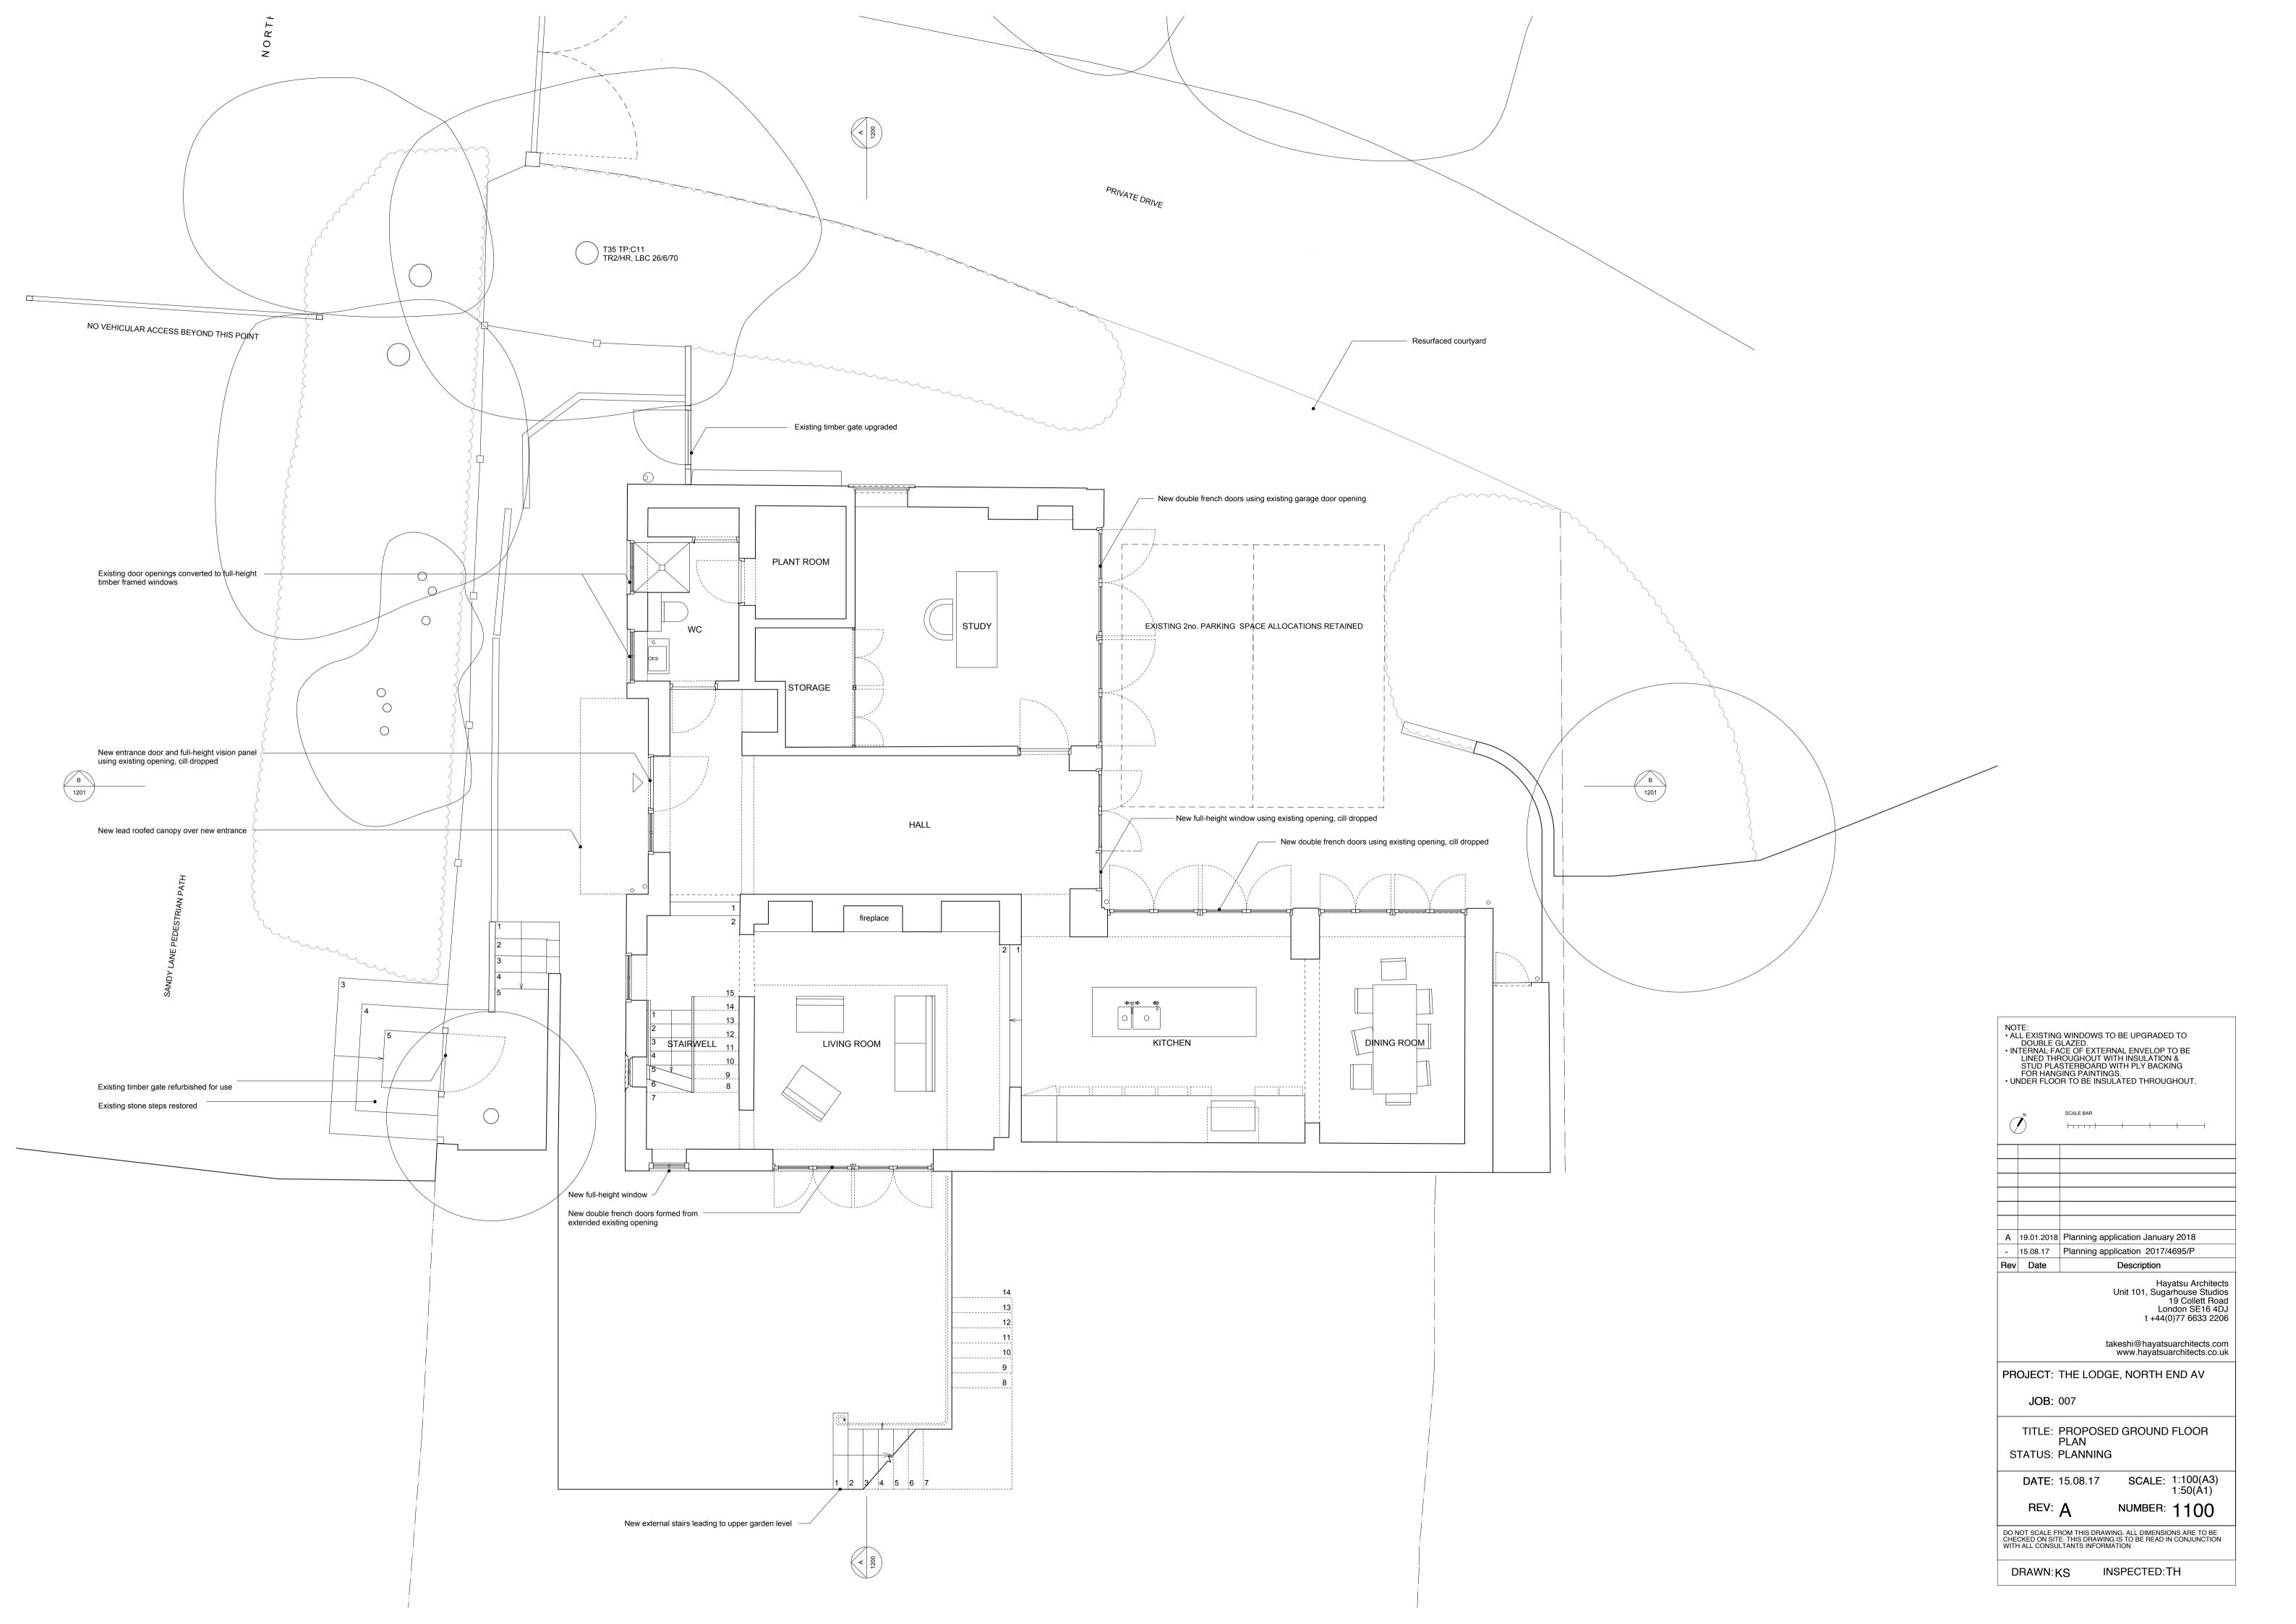

| · IN | L EXISTING DOUBLE G TERNAL FA LINED THF STUD PLA FOR HANG | A WINDOWS TO BE UPGRADED TO<br>BLAZED.<br>CE OF EXTERNAL ENVELOP TO BE<br>ROUGHOUT WITH INSULATION &<br>STERBOARD WITH PLY BACKING<br>BING PAINTINGS.<br>OR TO BE INSULATED THROUGHOUT. |
|------|-----------------------------------------------------------|-----------------------------------------------------------------------------------------------------------------------------------------------------------------------------------------|
| Q    | <b>&gt;</b>                                               | SCALE BAR  0 1m 2m                                                                                                                                                                      |
|      |                                                           |                                                                                                                                                                                         |
|      |                                                           |                                                                                                                                                                                         |
|      |                                                           |                                                                                                                                                                                         |
|      |                                                           |                                                                                                                                                                                         |
| Α    | 19.01.2018                                                | Planning application January 2018                                                                                                                                                       |
| -    | 15.08.17                                                  | Planning application 2017/4695/P                                                                                                                                                        |
| Rev  | Date                                                      | Description                                                                                                                                                                             |
|      |                                                           | Hayatsu Architects<br>Unit 101, Sugarhouse Studios<br>19 Collett Road<br>London SE16 4DJ<br>t +44(0)77 6633 2206                                                                        |

DO NOT SCALE FROM THIS DRAWING. ALL DIMENSIONS ARE TO BE CHECKED ON SITE. THIS DRAWING IS TO BE READ IN CONJUNCTION WITH ALL CONSULTANTS INFORMATION

INSPECTED:TH DRAWN: KS

| · IN | L EXISTING DOUBLE G TERNAL FA LINED THE STUD PLA FOR HANG | A WINDOWS TO BE UPGRADED TO BLAZED. CE OF EXTERNAL ENVELOP TO BE ROUGHOUT WITH INSULATION & STERBOARD WITH PLY BACKING BING PAINTINGS. FR TO BE INSULATED THROUGHOUT. |   |
|------|-----------------------------------------------------------|-----------------------------------------------------------------------------------------------------------------------------------------------------------------------|---|
|      | <b>&gt;</b>                                               | SCALE BAR 0 1m 2m                                                                                                                                                     |   |
|      |                                                           |                                                                                                                                                                       |   |
|      |                                                           |                                                                                                                                                                       |   |
|      |                                                           |                                                                                                                                                                       |   |
|      |                                                           |                                                                                                                                                                       |   |
|      |                                                           |                                                                                                                                                                       |   |
|      |                                                           |                                                                                                                                                                       |   |
| Α    | 19.01.2018                                                | Planning application January 2018                                                                                                                                     |   |
| -    | 15.08.17                                                  | Planning application 2017/4695/P                                                                                                                                      |   |
| Rev  | Date                                                      | Description                                                                                                                                                           | _ |
|      |                                                           | Hayatsu Architects                                                                                                                                                    |   |