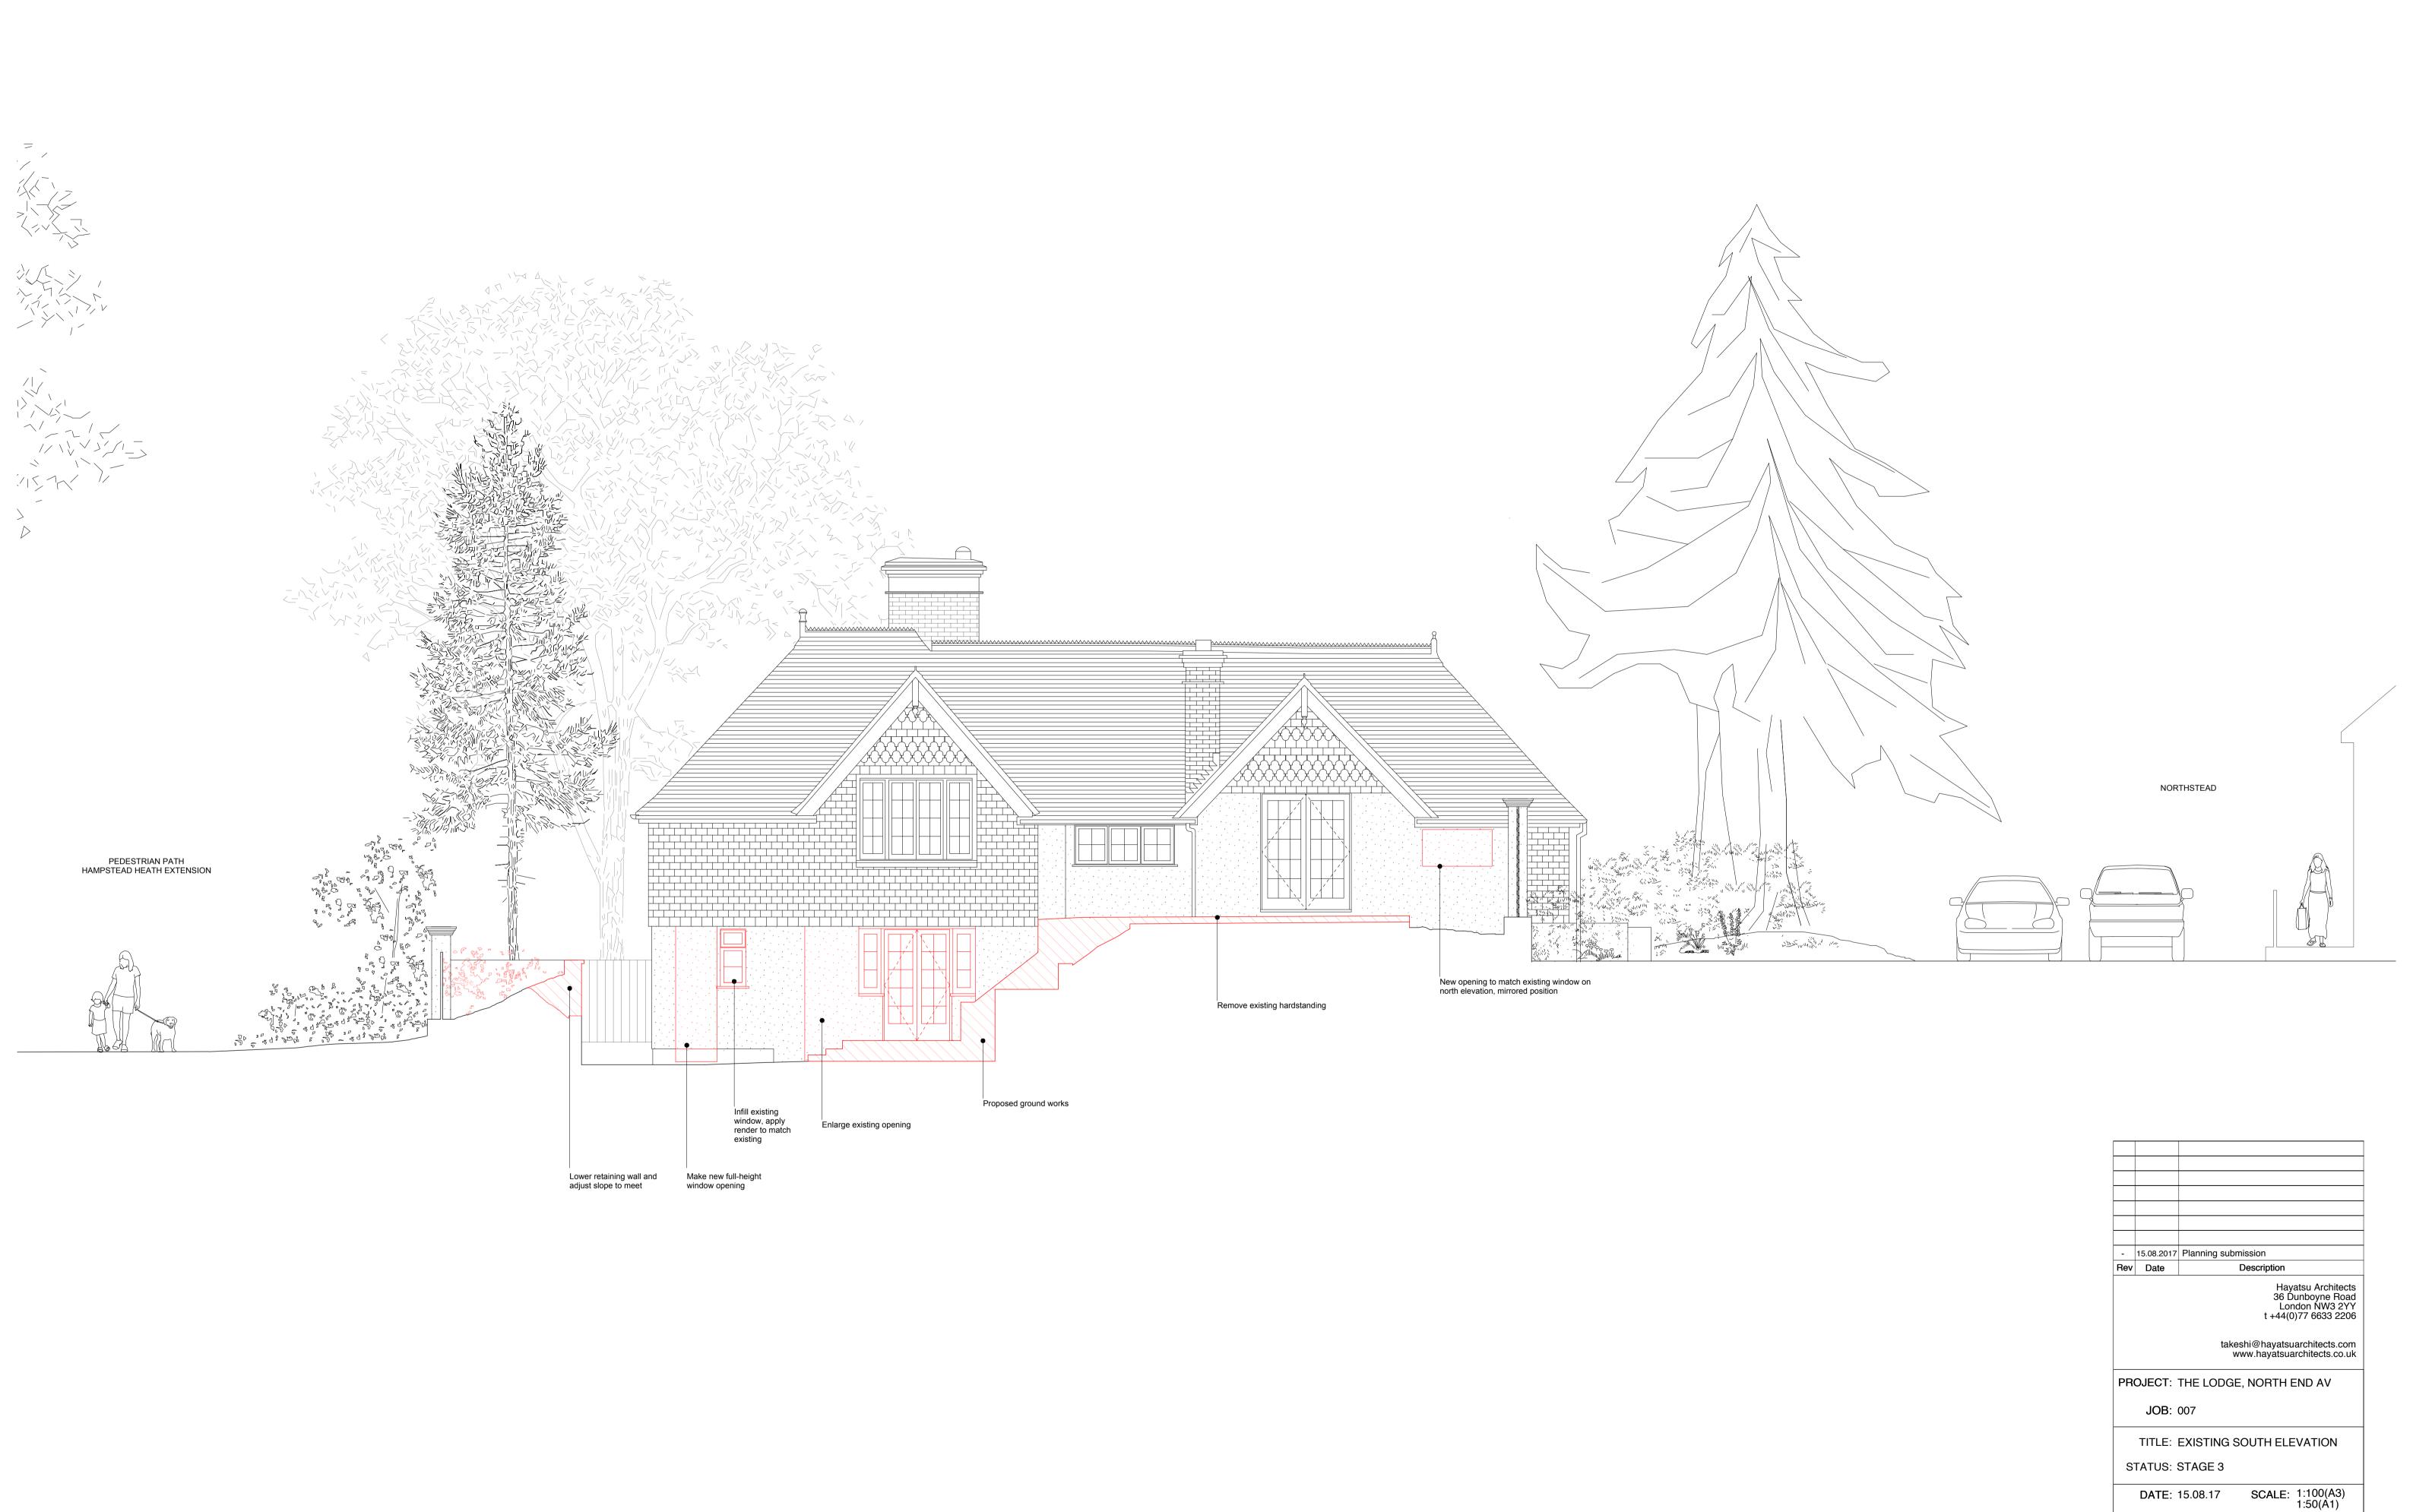

DATE: 15.08.17

Description

PROJECT: THE LODGE, NORTH END AV

TITLE: EXISTING WEST ELEVATION

DO NOT SCALE FROM THIS DRAWING. ALL DIMENSIONS ARE TO BE CHECKED ON SITE. THIS DRAWING IS TO BE READ IN CONJUNCTION WITH ALL CONSULTANTS INFORMATION