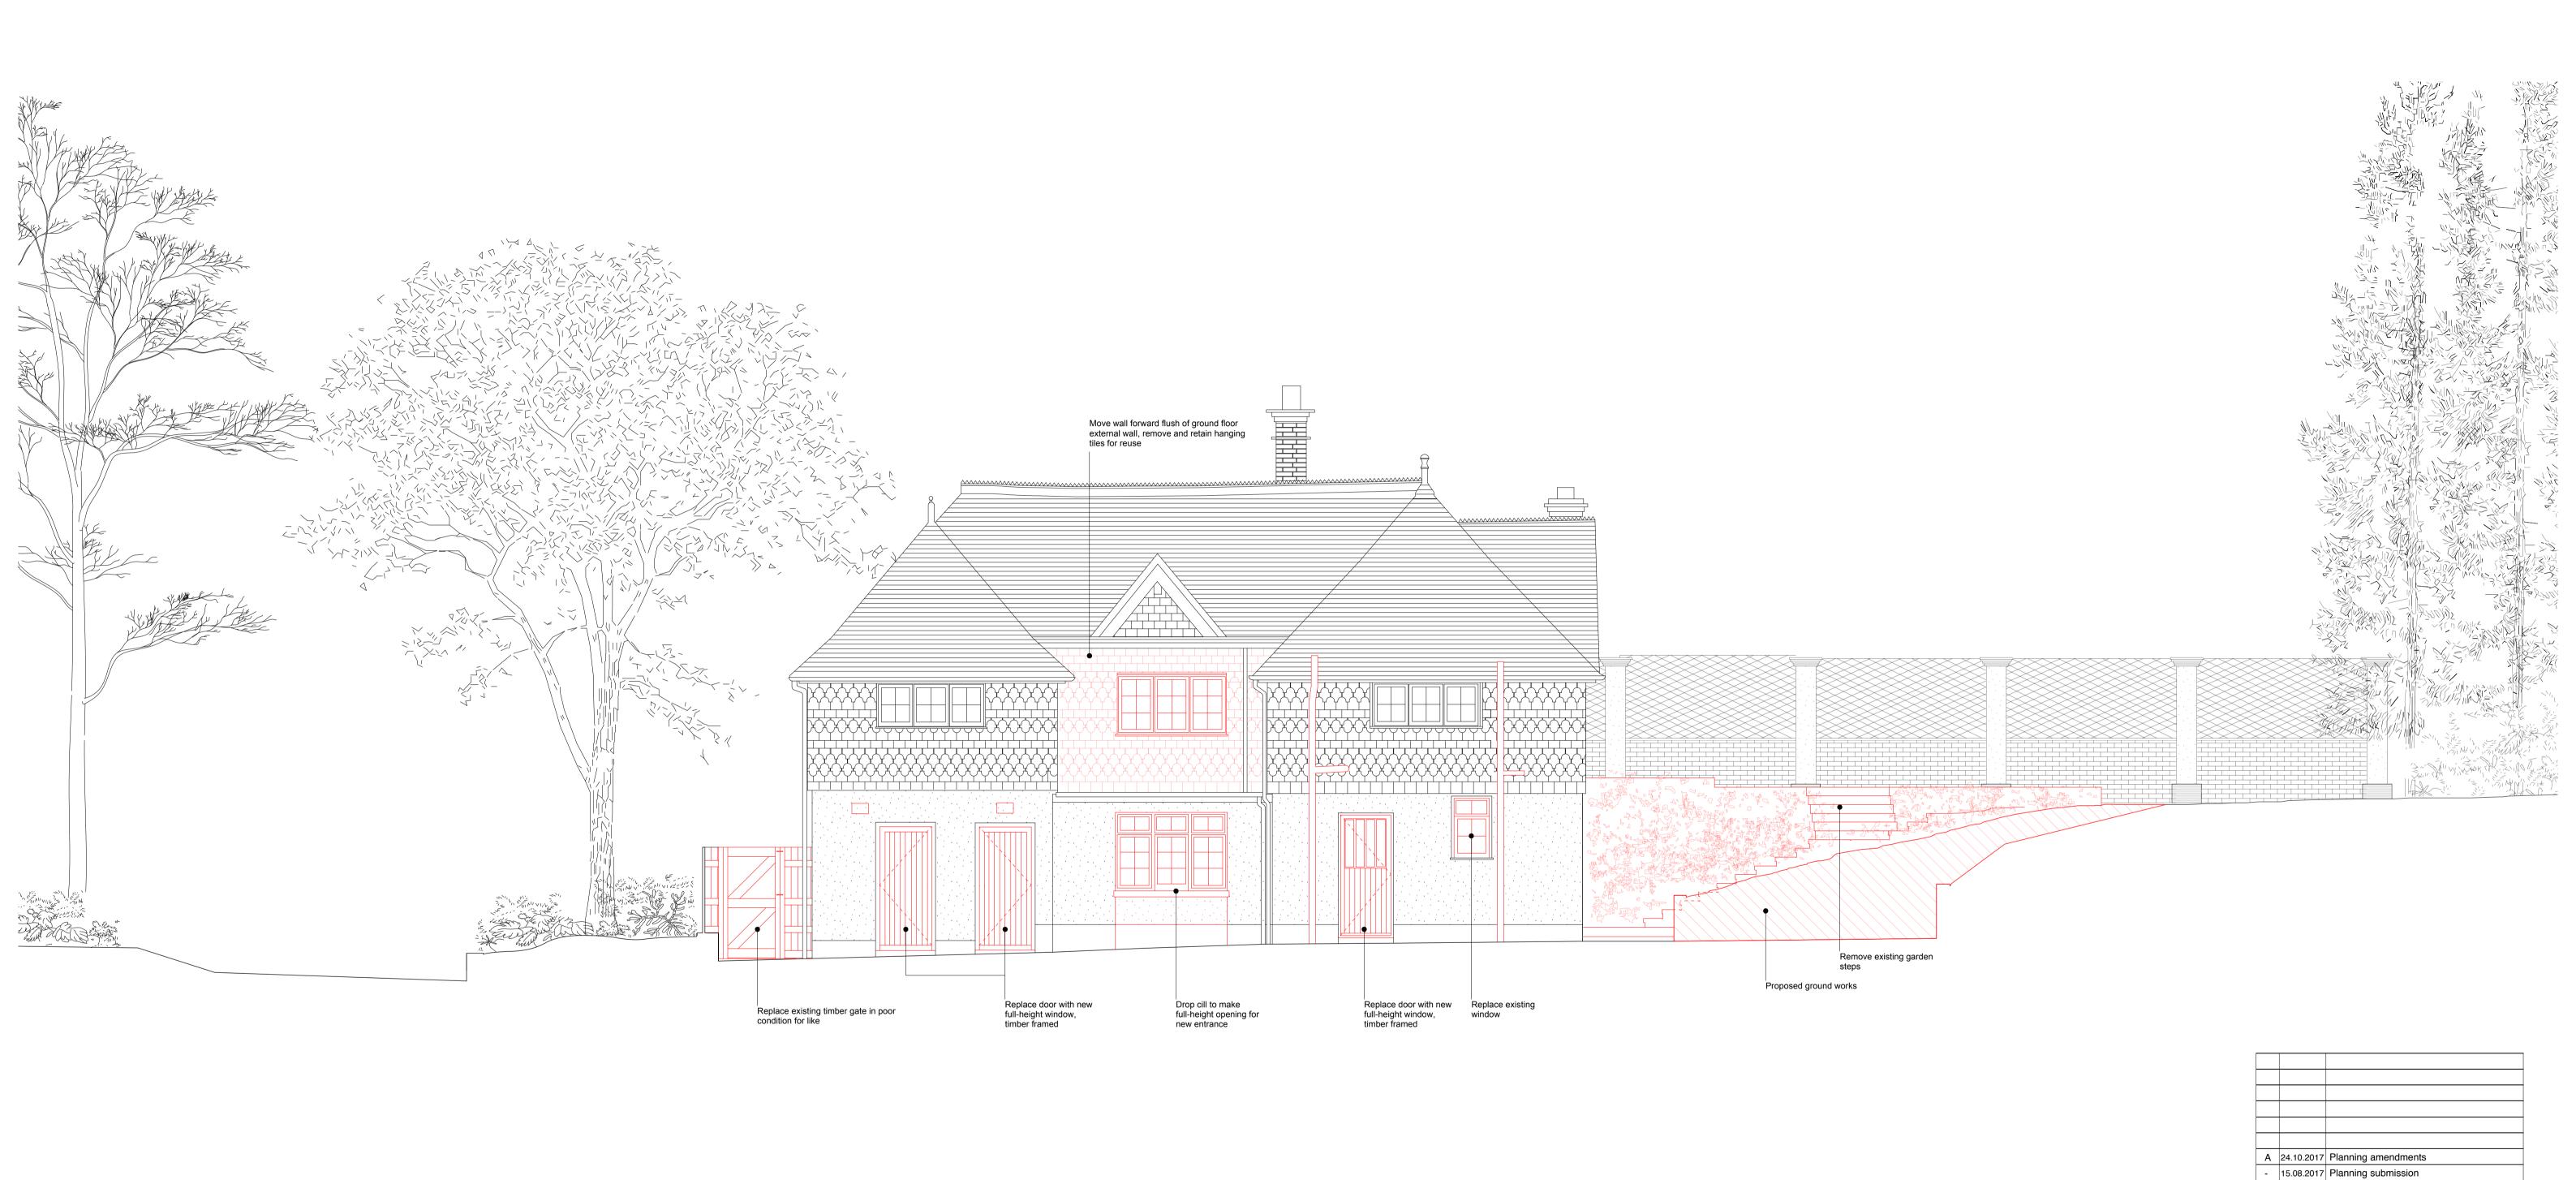

DRAWN: KS INSPECTED: TH

NUMBER: 0302

REV: \_

Rev Date

JOB: 007

STATUS: STAGE 3

REV: A

DRAWN:KS