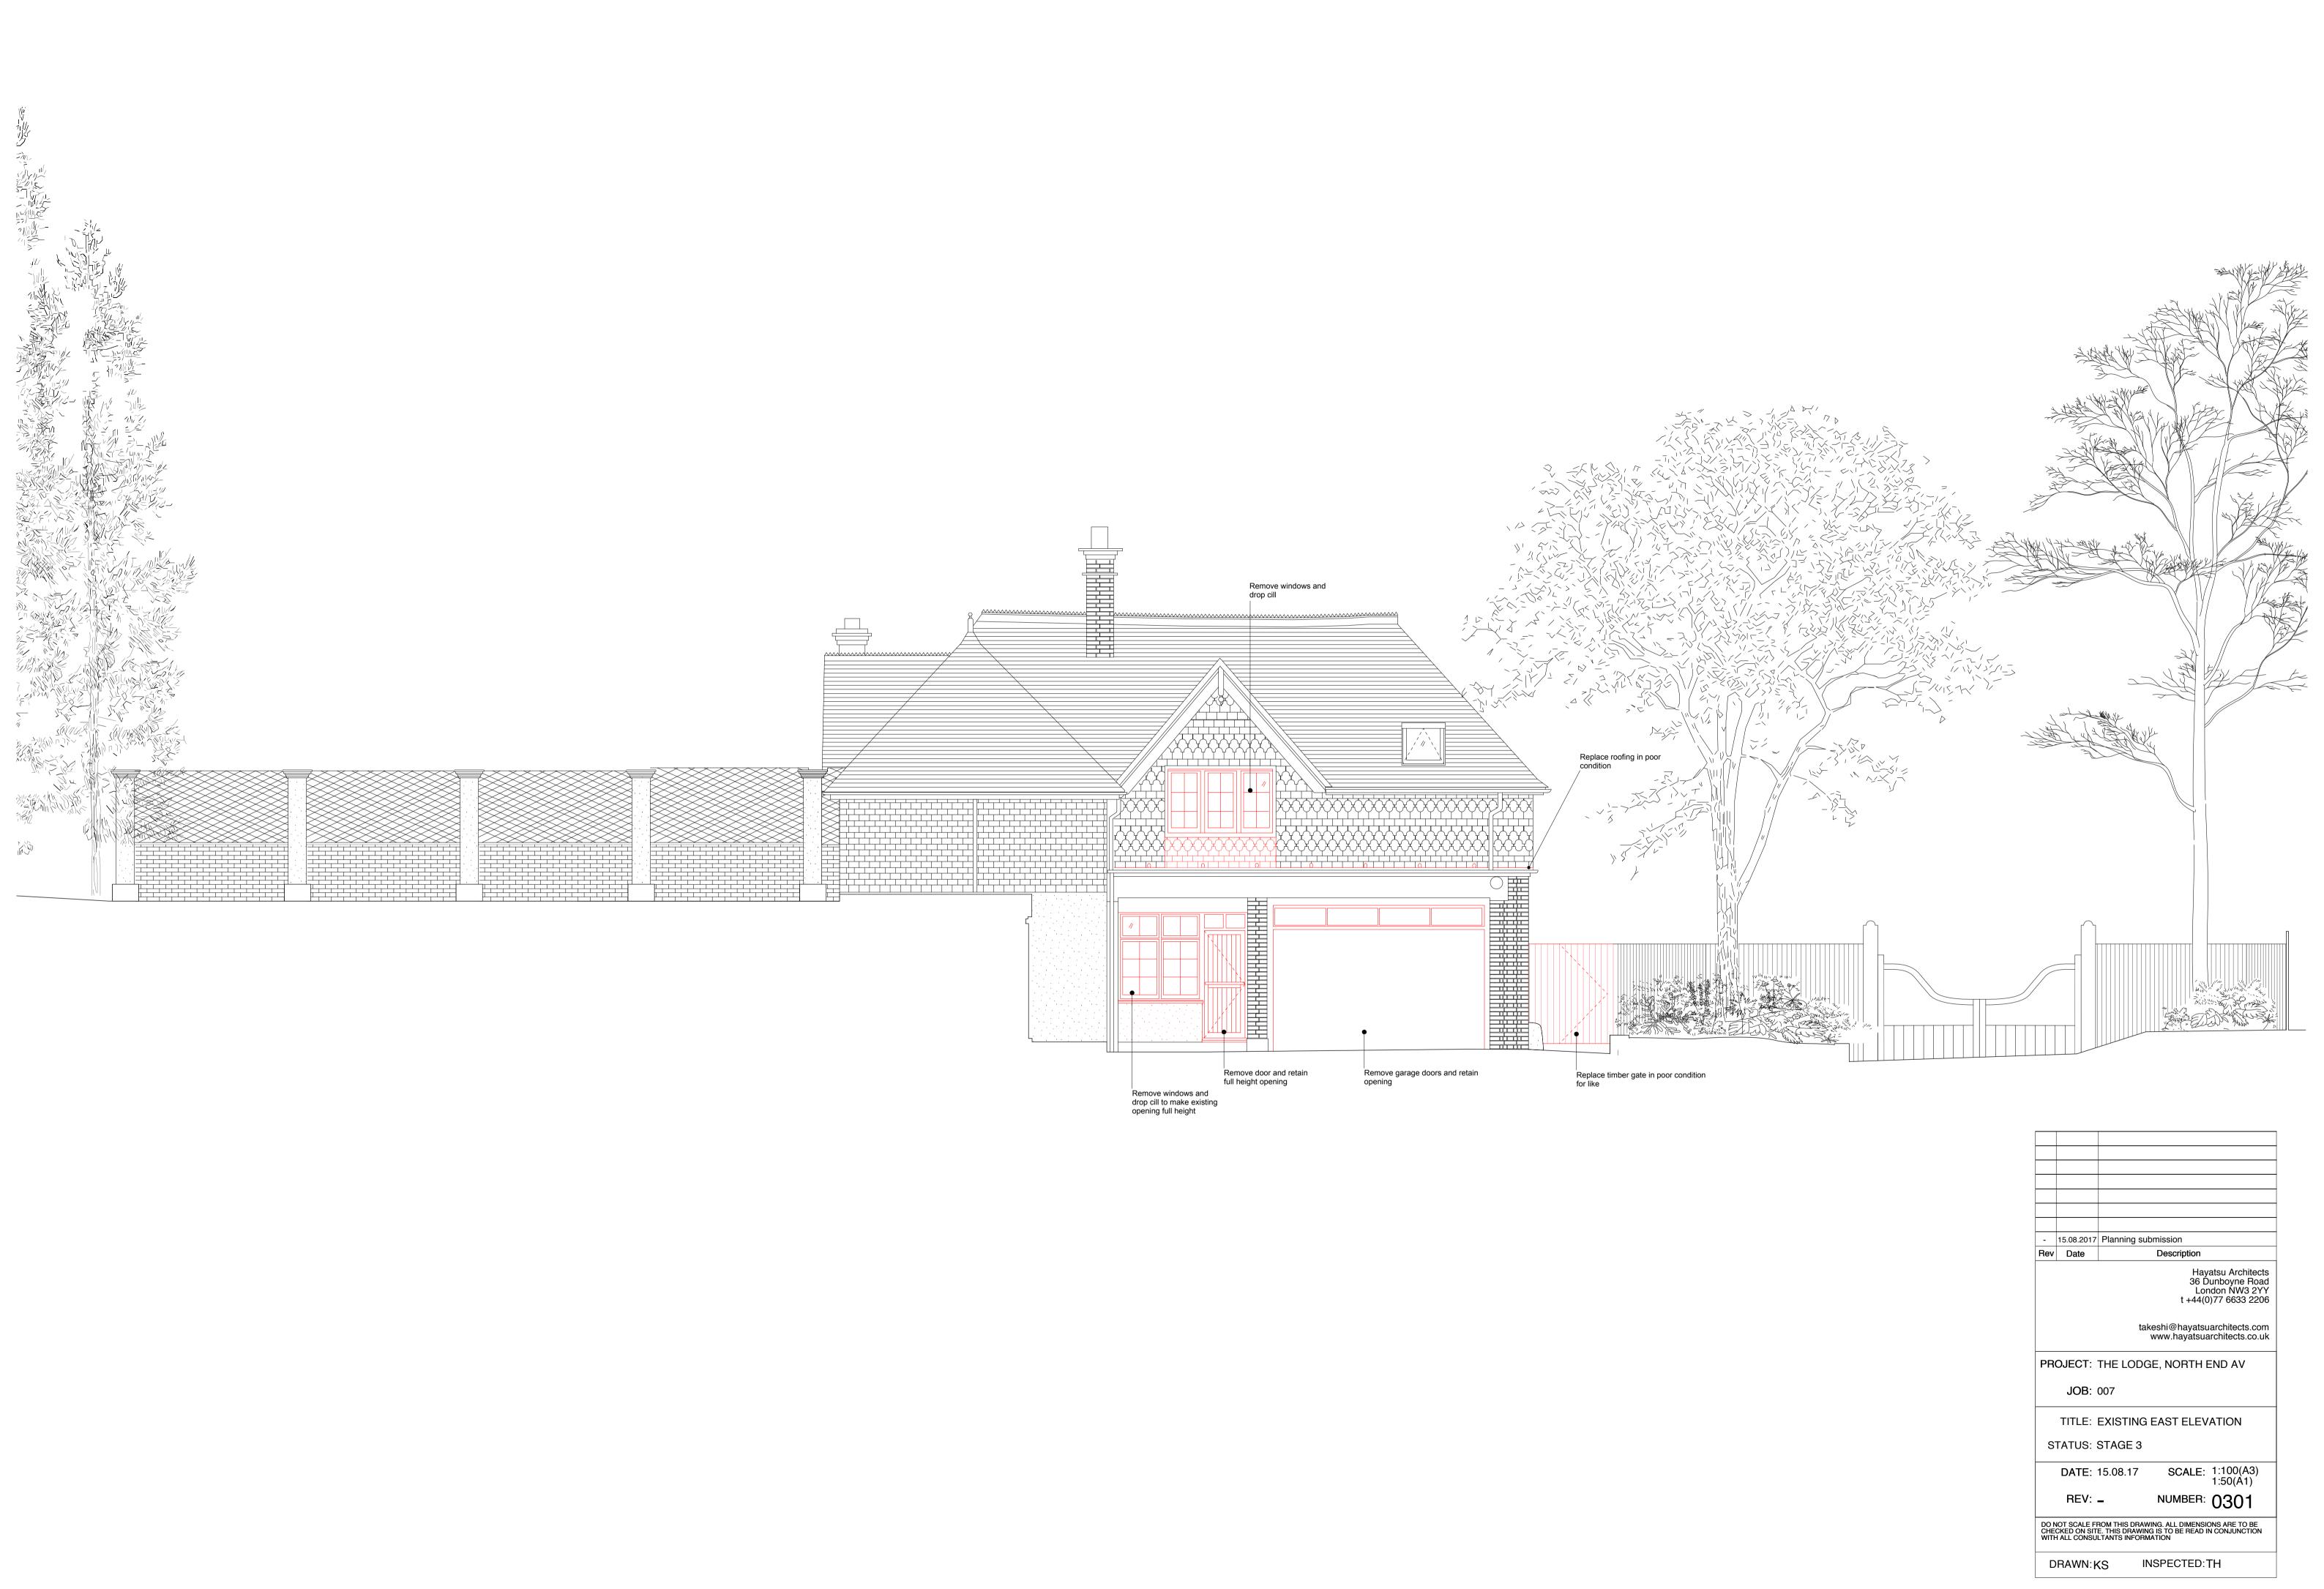

DATE: 15.08.17

Description

PROJECT: THE LODGE, NORTH END AV

TITLE: EXISTING WEST ELEVATION

DO NOT SCALE FROM THIS DRAWING. ALL DIMENSIONS ARE TO BE CHECKED ON SITE. THIS DRAWING IS TO BE READ IN CONJUNCTION WITH ALL CONSULTANTS INFORMATION