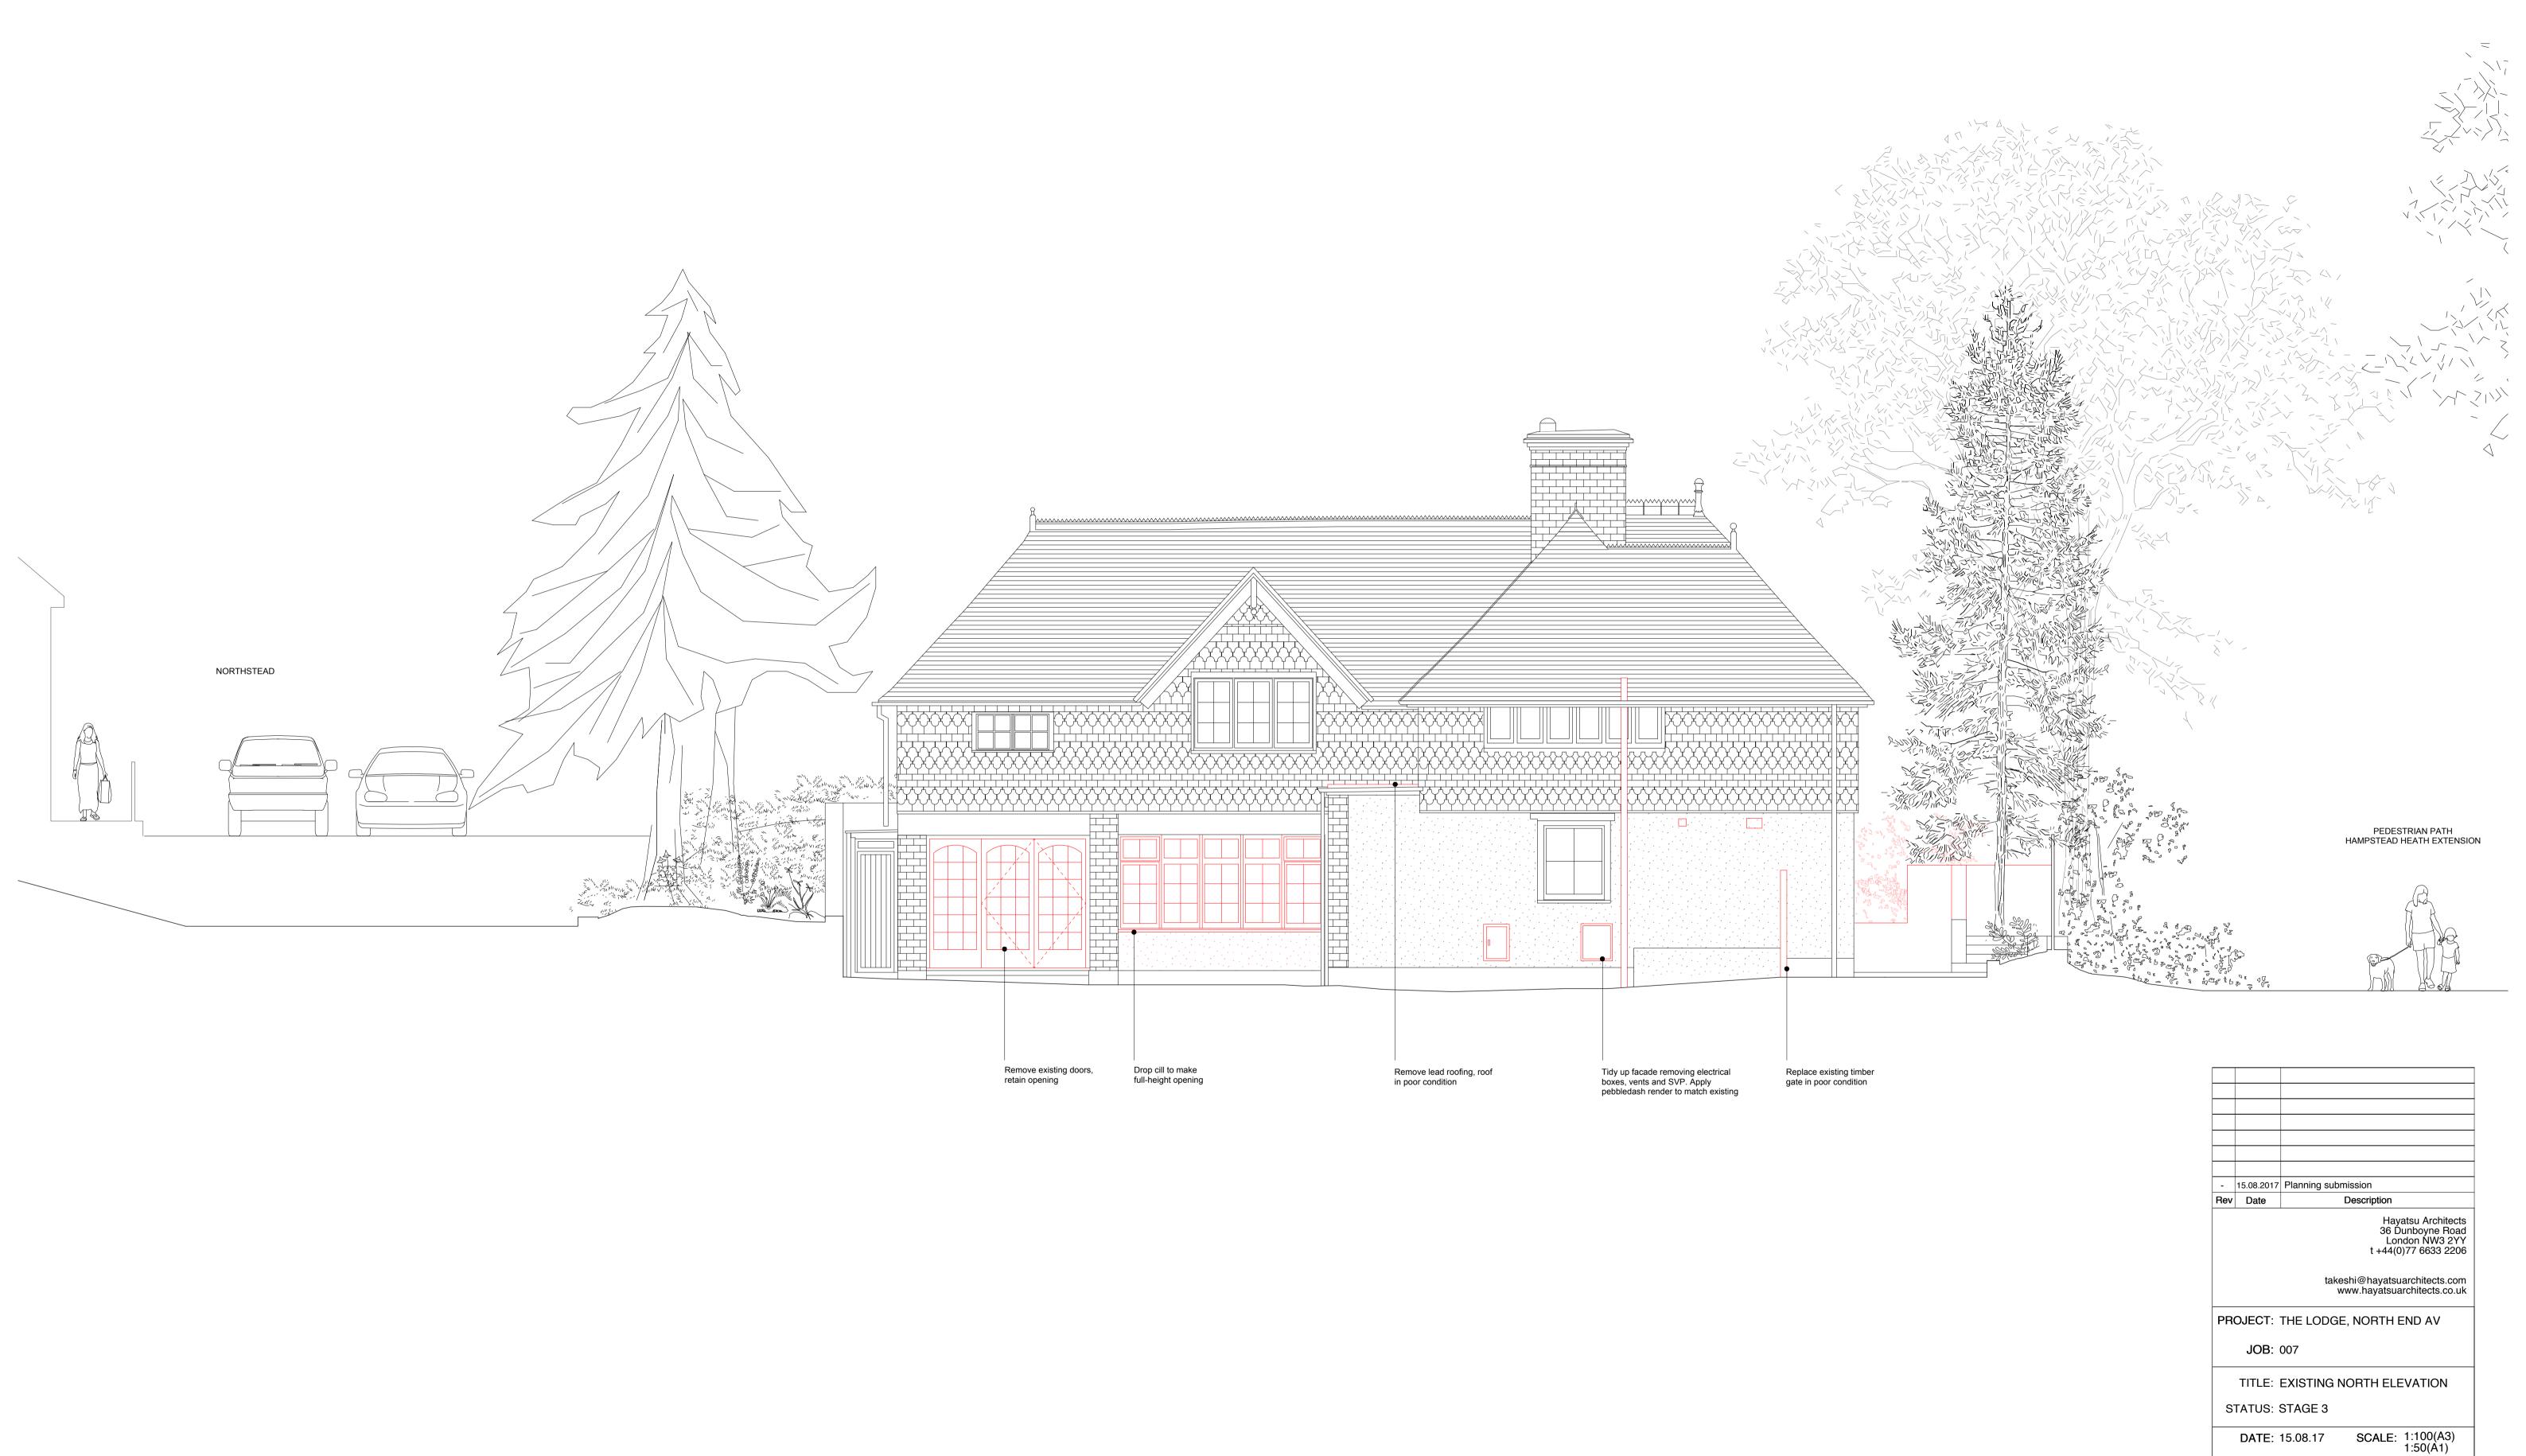

DATE: 15.08.17

Description

PROJECT: THE LODGE, NORTH END AV

TITLE: EXISTING WEST ELEVATION

DO NOT SCALE FROM THIS DRAWING. ALL DIMENSIONS ARE TO BE CHECKED ON SITE. THIS DRAWING IS TO BE READ IN CONJUNCTION WITH ALL CONSULTANTS INFORMATION