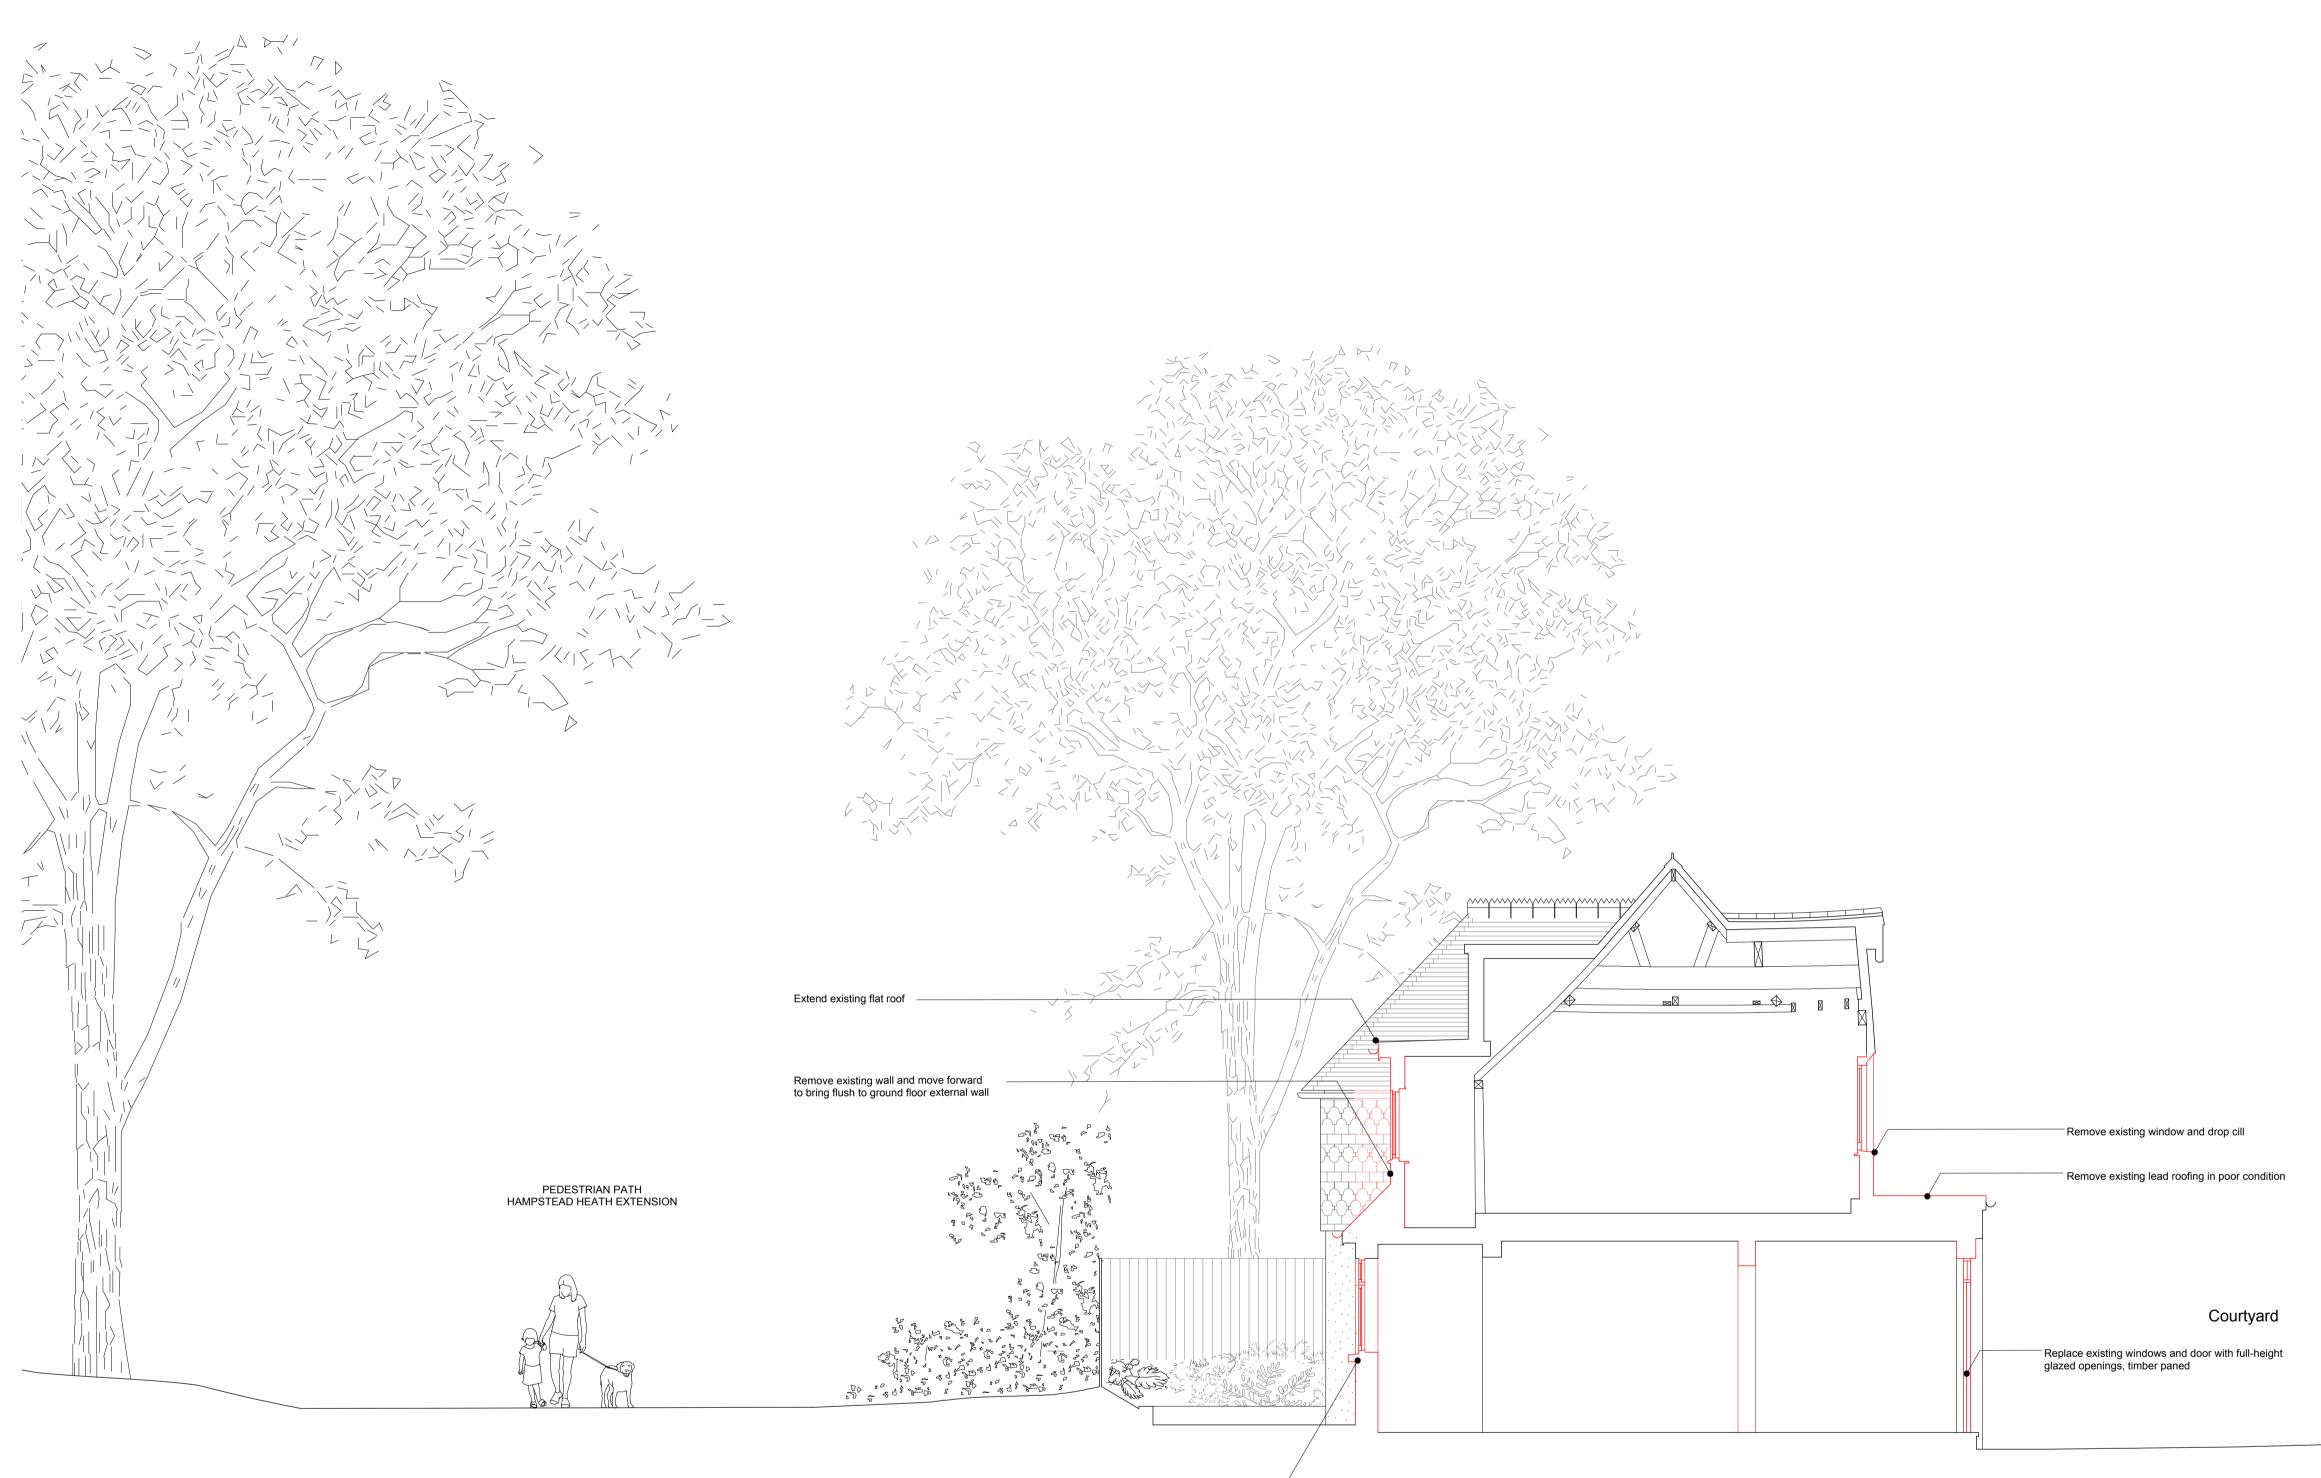

Drop cill to make full height opening for new entrance

| Α                                                                                                                                                          | 19.01.2018 | Planning a                       | application Janua | ry 2018              |  |  |  |
|------------------------------------------------------------------------------------------------------------------------------------------------------------|------------|----------------------------------|-------------------|----------------------|--|--|--|
| -                                                                                                                                                          | 15.08.2017 | Planning application 2017/4695/P |                   |                      |  |  |  |
| Rev                                                                                                                                                        | Date       | Description                      |                   |                      |  |  |  |
| Hayatsu Architects<br>36 Dunboyne Road<br>London NW3 2YY<br>t +44(0)77 6633 2206<br>takeshi@hayatsuarchitects.com<br>www.hayatsuarchitects.co.uk           |            |                                  |                   |                      |  |  |  |
| PROJECT: THE LODGE, NORTH END AV<br>JOB: 007                                                                                                               |            |                                  |                   |                      |  |  |  |
| TITLE: EXISTING SECTION BB                                                                                                                                 |            |                                  |                   |                      |  |  |  |
| STATUS: PLANNING                                                                                                                                           |            |                                  |                   |                      |  |  |  |
|                                                                                                                                                            | DATE:      | 15.08.17                         | SCALE:            | 1:50(A3)<br>1:25(A1) |  |  |  |
|                                                                                                                                                            | REV:       | A                                | NUMBER:           | 0201                 |  |  |  |
| DO NOT SCALE FROM THIS DRAWING. ALL DIMENSIONS ARE TO BE<br>CHECKED ON SITE. THIS DRAWING IS TO BE READ IN CONJUNCTION<br>WITH ALL CONSULTANTS INFORMATION |            |                                  |                   |                      |  |  |  |
| DRAWN:KS INSPECTED:TH                                                                                                                                      |            |                                  |                   |                      |  |  |  |