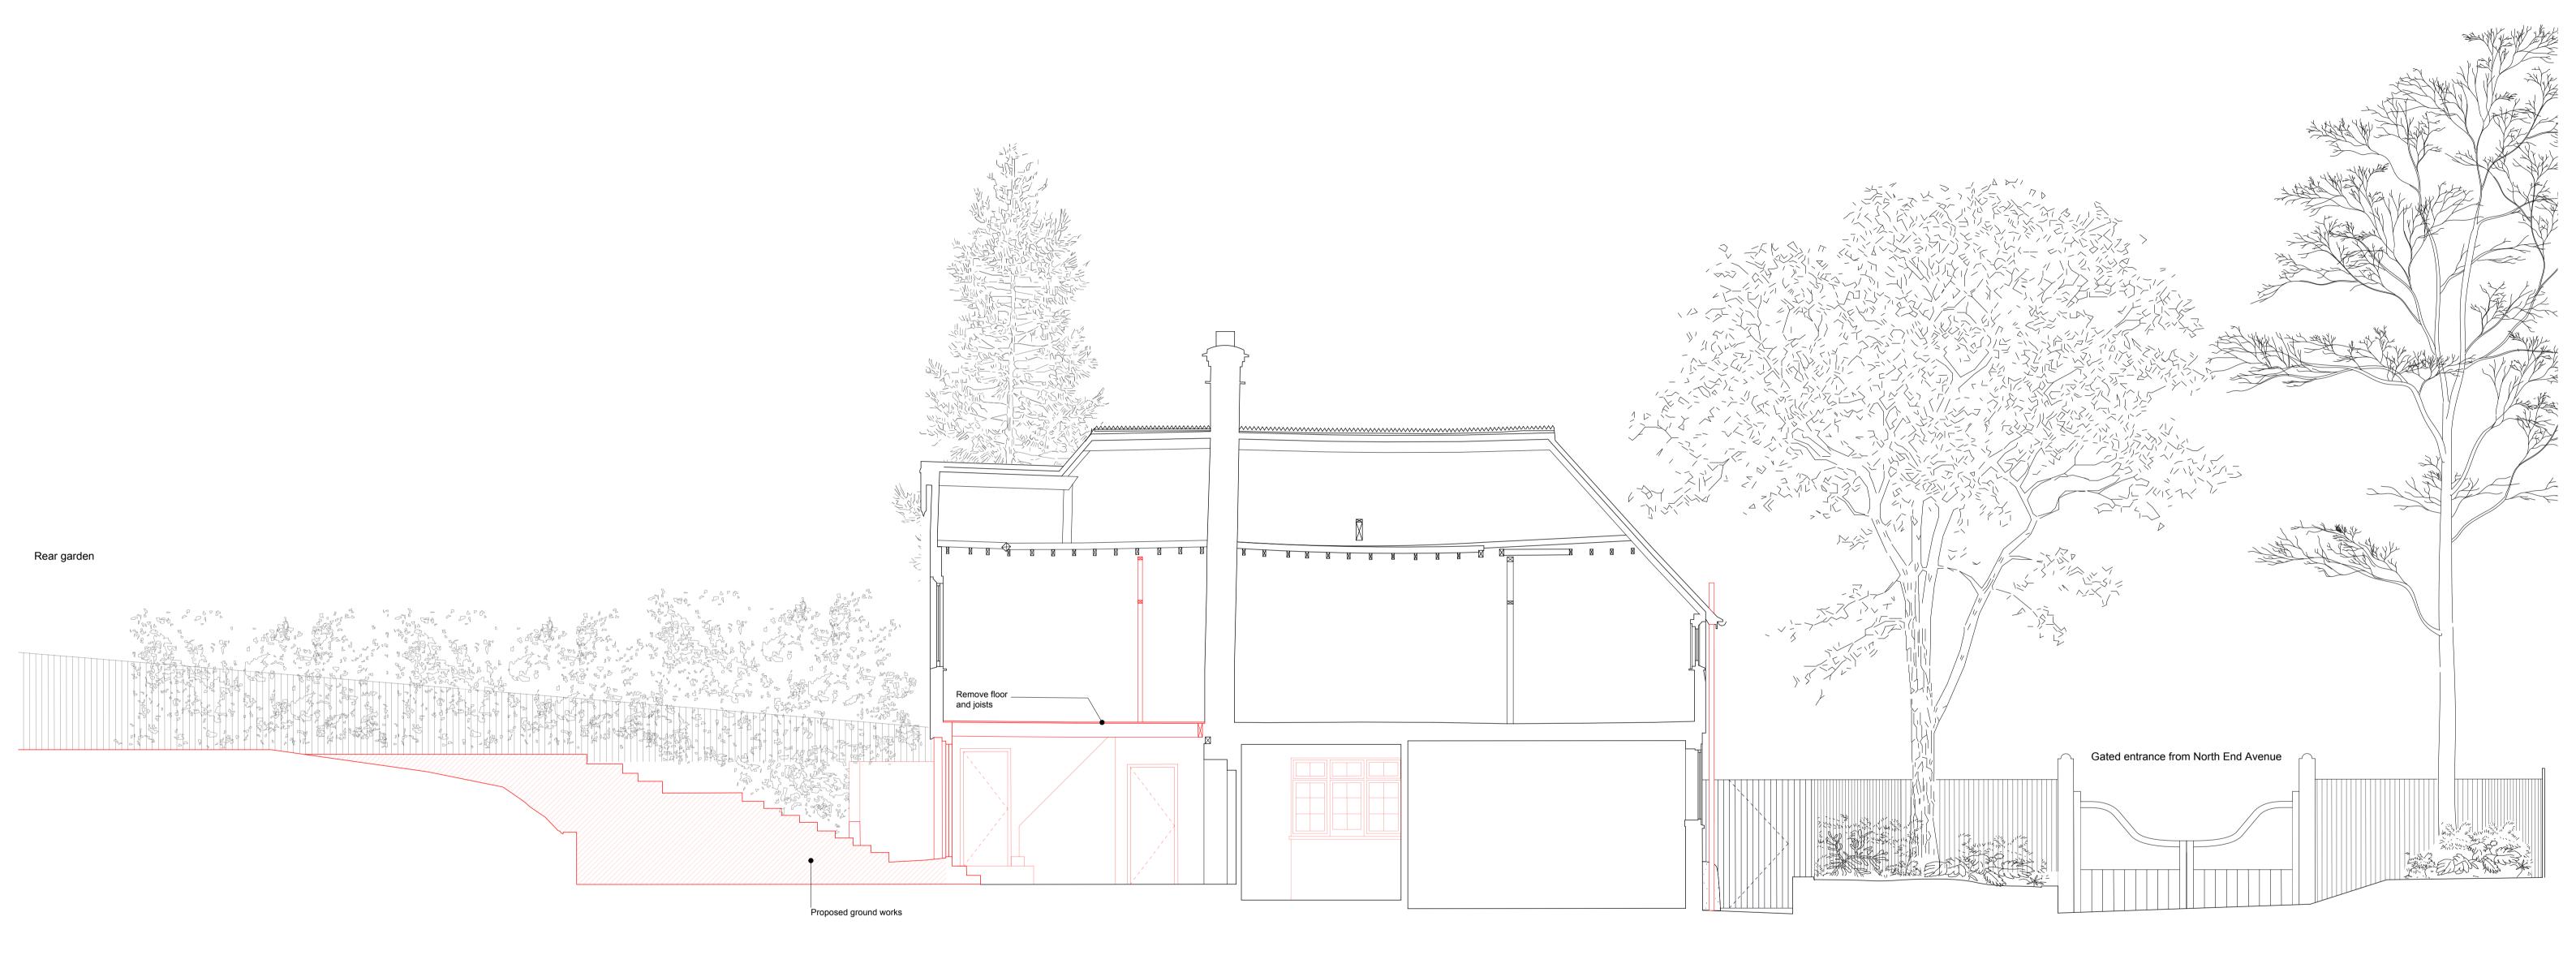

| Α                                                                                                                                                          | 19.01.2018 | Planning application January 2018 |         |                      |  |  |  |
|------------------------------------------------------------------------------------------------------------------------------------------------------------|------------|-----------------------------------|---------|----------------------|--|--|--|
| -                                                                                                                                                          | 15.08.2017 | Planning application 2017/4695/P  |         |                      |  |  |  |
| Rev                                                                                                                                                        | Date       | Description                       |         |                      |  |  |  |
| Hayatsu Architects<br>36 Dunboyne Road<br>London NW3 2YY<br>t +44(0)77 6633 2206<br>takeshi@hayatsuarchitects.com<br>www.hayatsuarchitects.co.uk           |            |                                   |         |                      |  |  |  |
| PROJECT: THE LODGE, NORTH END AV<br>JOB: 007                                                                                                               |            |                                   |         |                      |  |  |  |
| TITLE: EXISTING SECTION AA                                                                                                                                 |            |                                   |         |                      |  |  |  |
| STATUS: PLANNING                                                                                                                                           |            |                                   |         |                      |  |  |  |
|                                                                                                                                                            | DATE:      | 15.08.17                          | SCALE:  | 1:50(A3)<br>1:25(A1) |  |  |  |
|                                                                                                                                                            | REV:       | A                                 | NUMBER: | 0200                 |  |  |  |
| DO NOT SCALE FROM THIS DRAWING. ALL DIMENSIONS ARE TO BE<br>CHECKED ON SITE. THIS DRAWING IS TO BE READ IN CONJUNCTION<br>WITH ALL CONSULTANTS INFORMATION |            |                                   |         |                      |  |  |  |
| DRAWN:KS INSPECTED:TH                                                                                                                                      |            |                                   |         |                      |  |  |  |