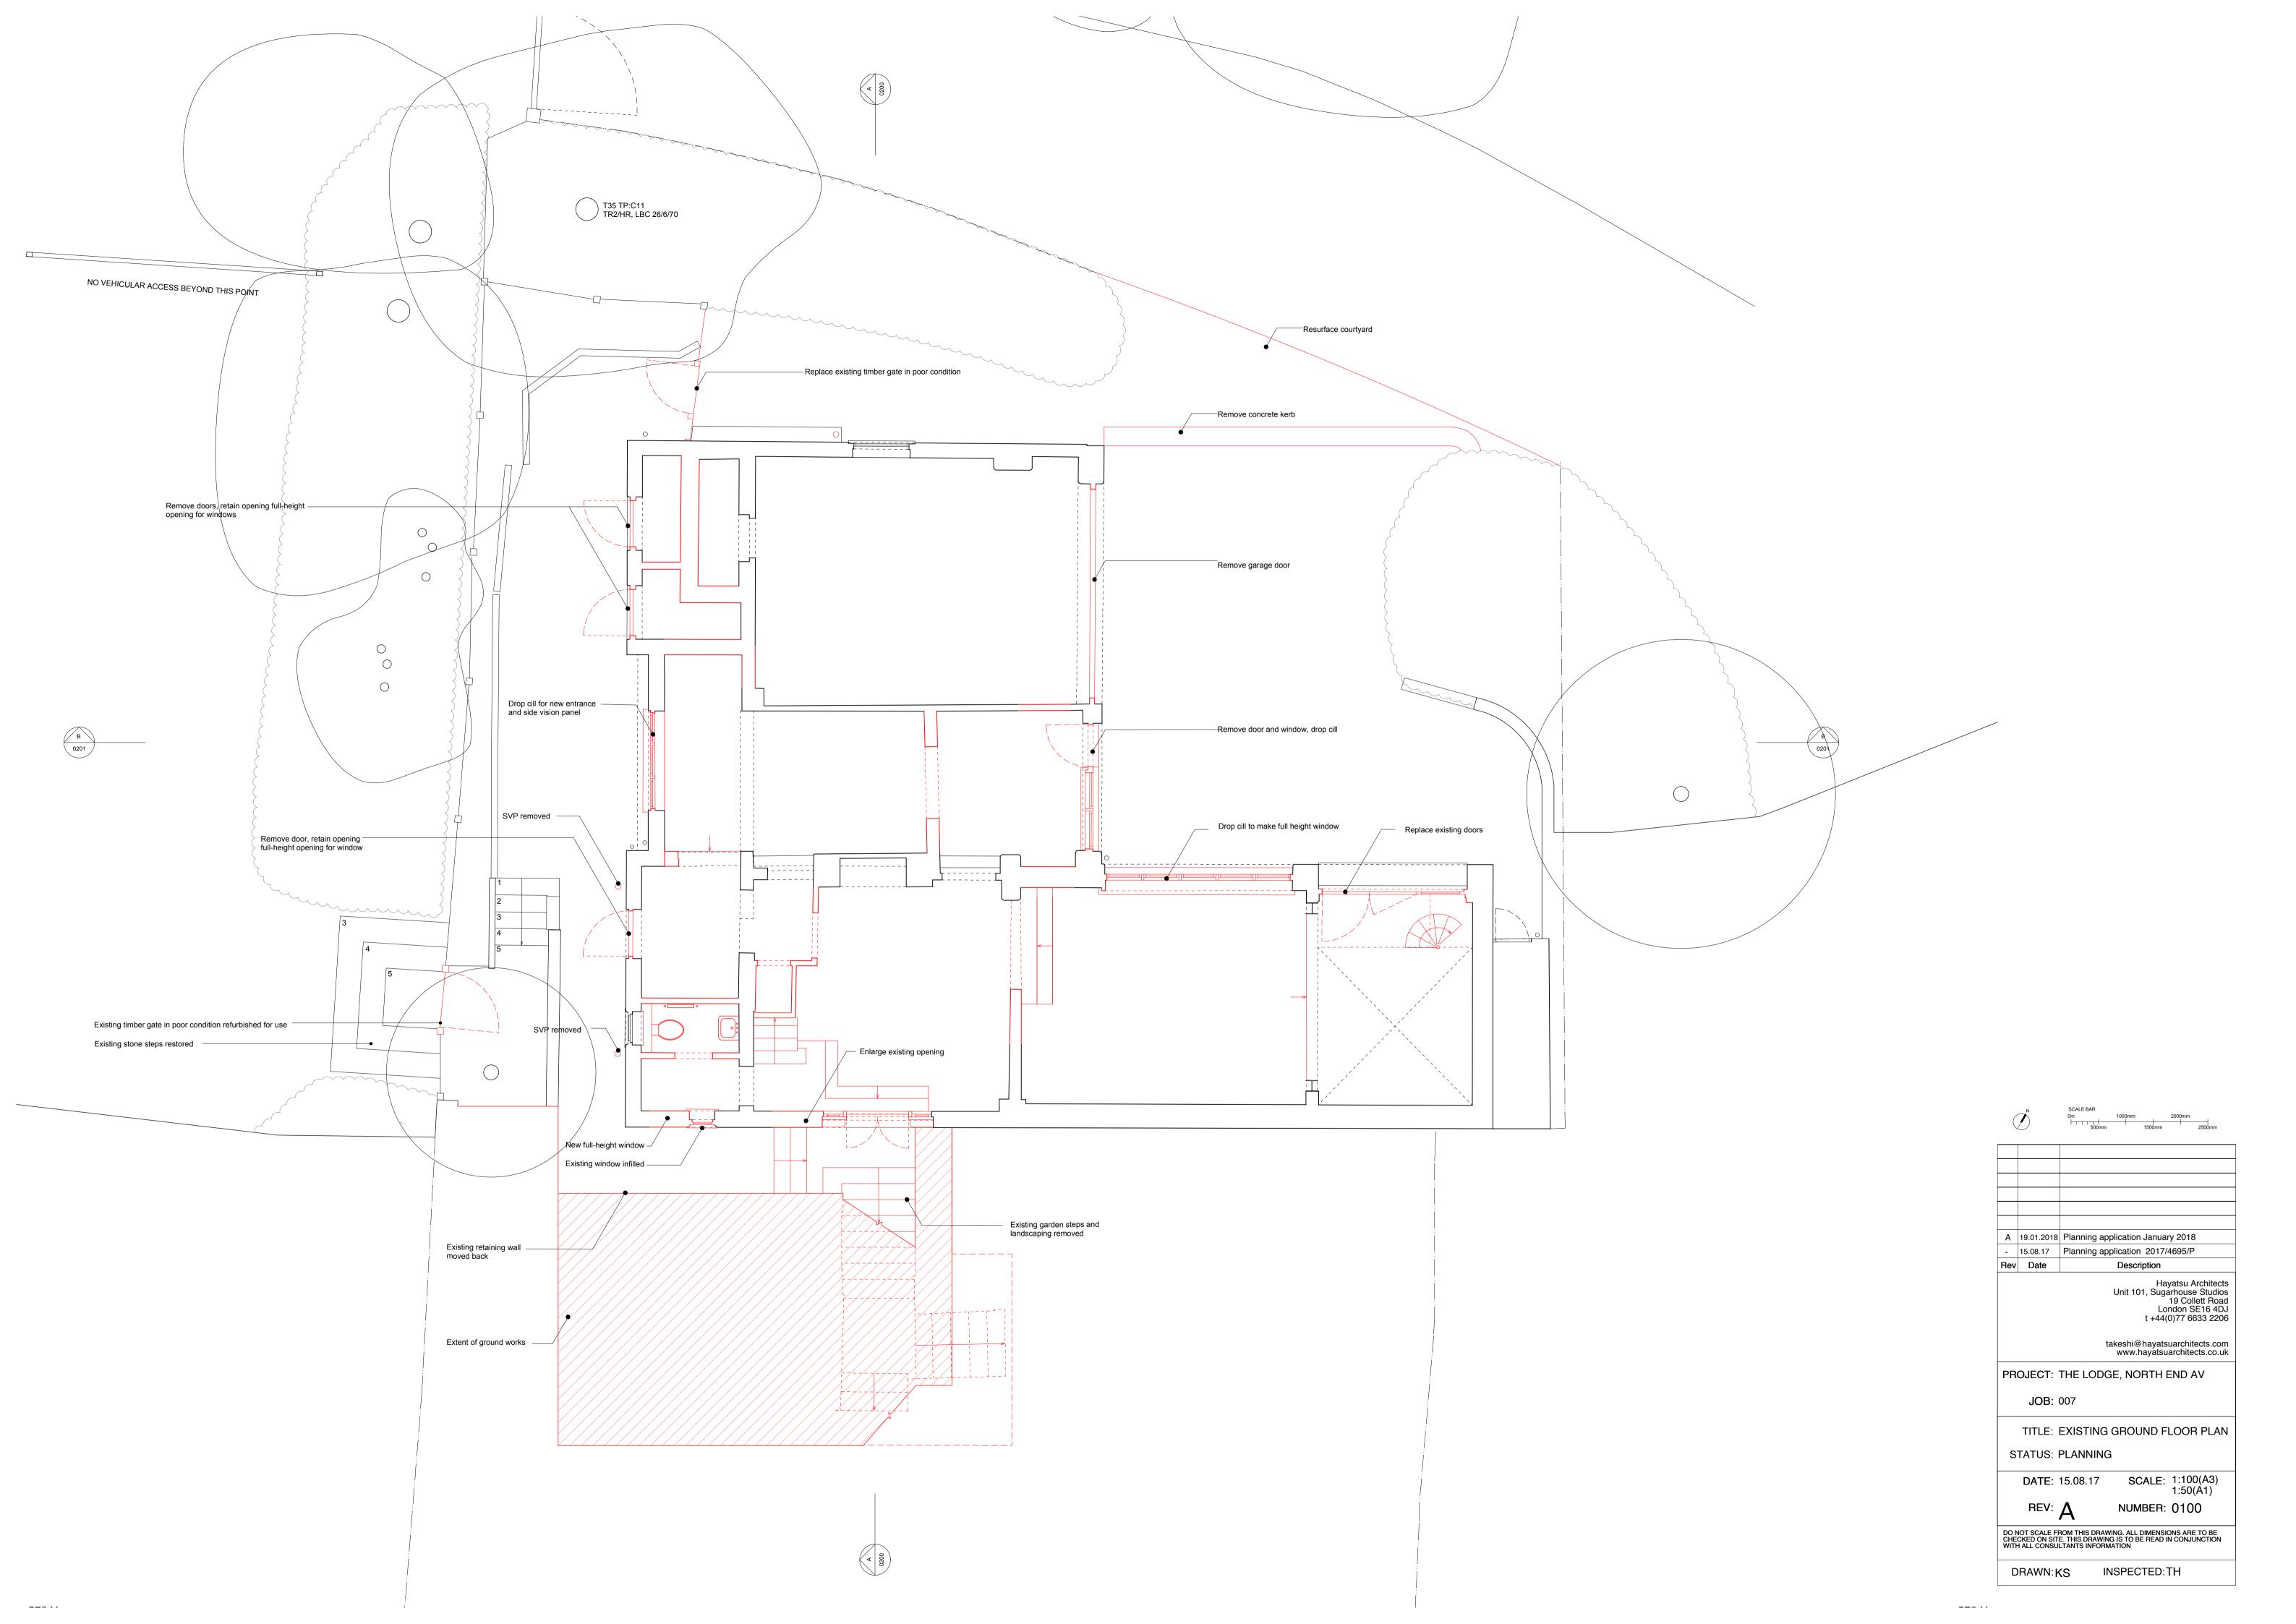

takeshi@hayatsuarchitects.com www.hayatsuarchitects.co.uk

PROJECT: THE LODGE, NORTH END AV

JOB: 007

TITLE: EXISTING FIRST FLOOR PLAN

STATUS: PLANNING

DATE: 15.08.17 SCALE: 1:100(A3) 1:50(A1)

REV: A NUMBER: 0101

DO NOT SCALE FROM THIS DRAWING. ALL DIMENSIONS ARE TO BE CHECKED ON SITE. THIS DRAWING IS TO BE READ IN CONJUNCTION WITH ALL CONSULTANTS INFORMATION

DRAWN: KS INSPECTED: TH

A 19.01.2018 Planning application January 2018

Rev Date

- 15.08.17 Planning application 2017/4695/P

Description

Hayatsu Architects Unit 101, Sugarhouse Studios 19 Collett Road London SE16 4DJ t +44(0)77 6633 2206



SVP removed —

Hayatsu Architects
Unit 101, Sugarhouse Studios
19 Collett Road
London SE16 4DJ
t +44(0)77 6633 2206

takeshi@hayatsuarchitects.com
www.hayatsuarchitects.co.uk

PROJECT