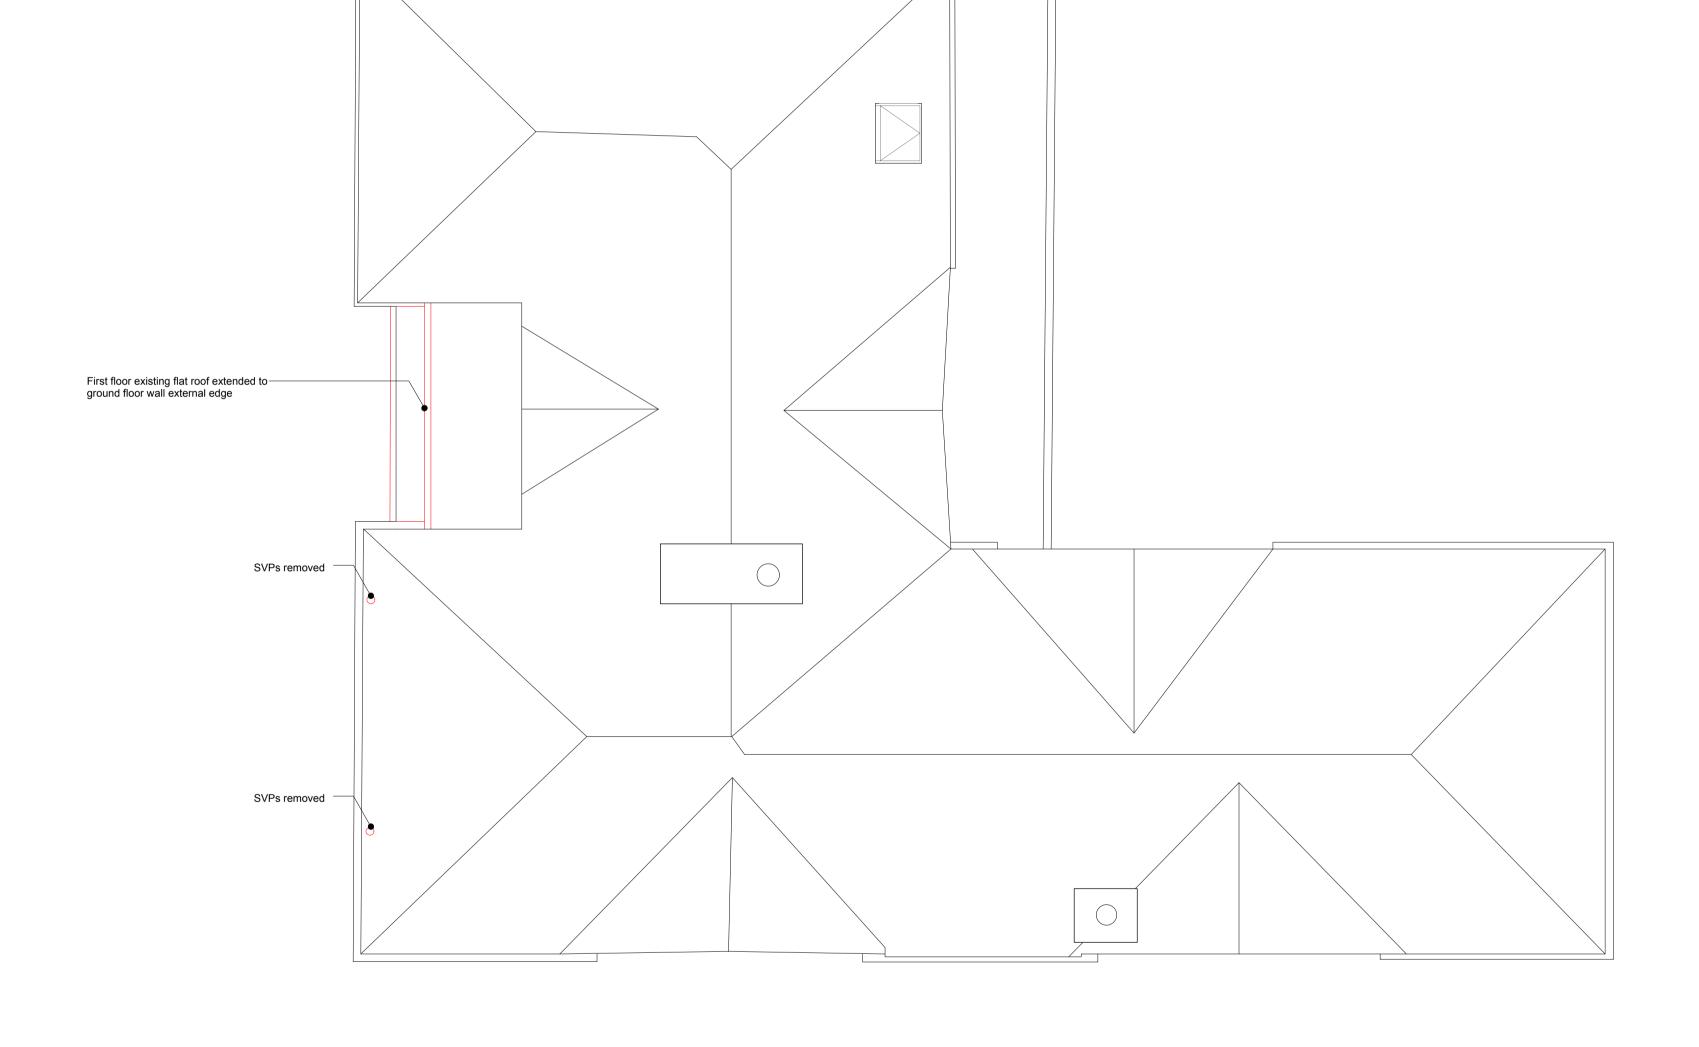

takeshi@hayatsuarchitects.com
www.hayatsuarchitects.co.uk

PROJECT: THE LODGE, NORTH END AV

JOB: 007

TITLE: EXISTING ROOF PLAN

STATUS: PLANNING

DATE: 15.08.17 SCALE: 1:100(A3)
1:50(A1)

REV: A NUMBER: 0102

DO NOT SCALE FROM THIS DRAWING. ALL DIMENSIONS ARE TO BE CHECKED ON SITE. THIS DRAWING IS TO BE READ IN CONJUNCTION
WITH ALL CONSULTANTS INFORMATION

DRAWN: KS INSPECTED: TH

A 19.01.2018 Planning application January 2018
- 15.08.17 Planning application 2017/4695/P

Description

Rev Date

0201