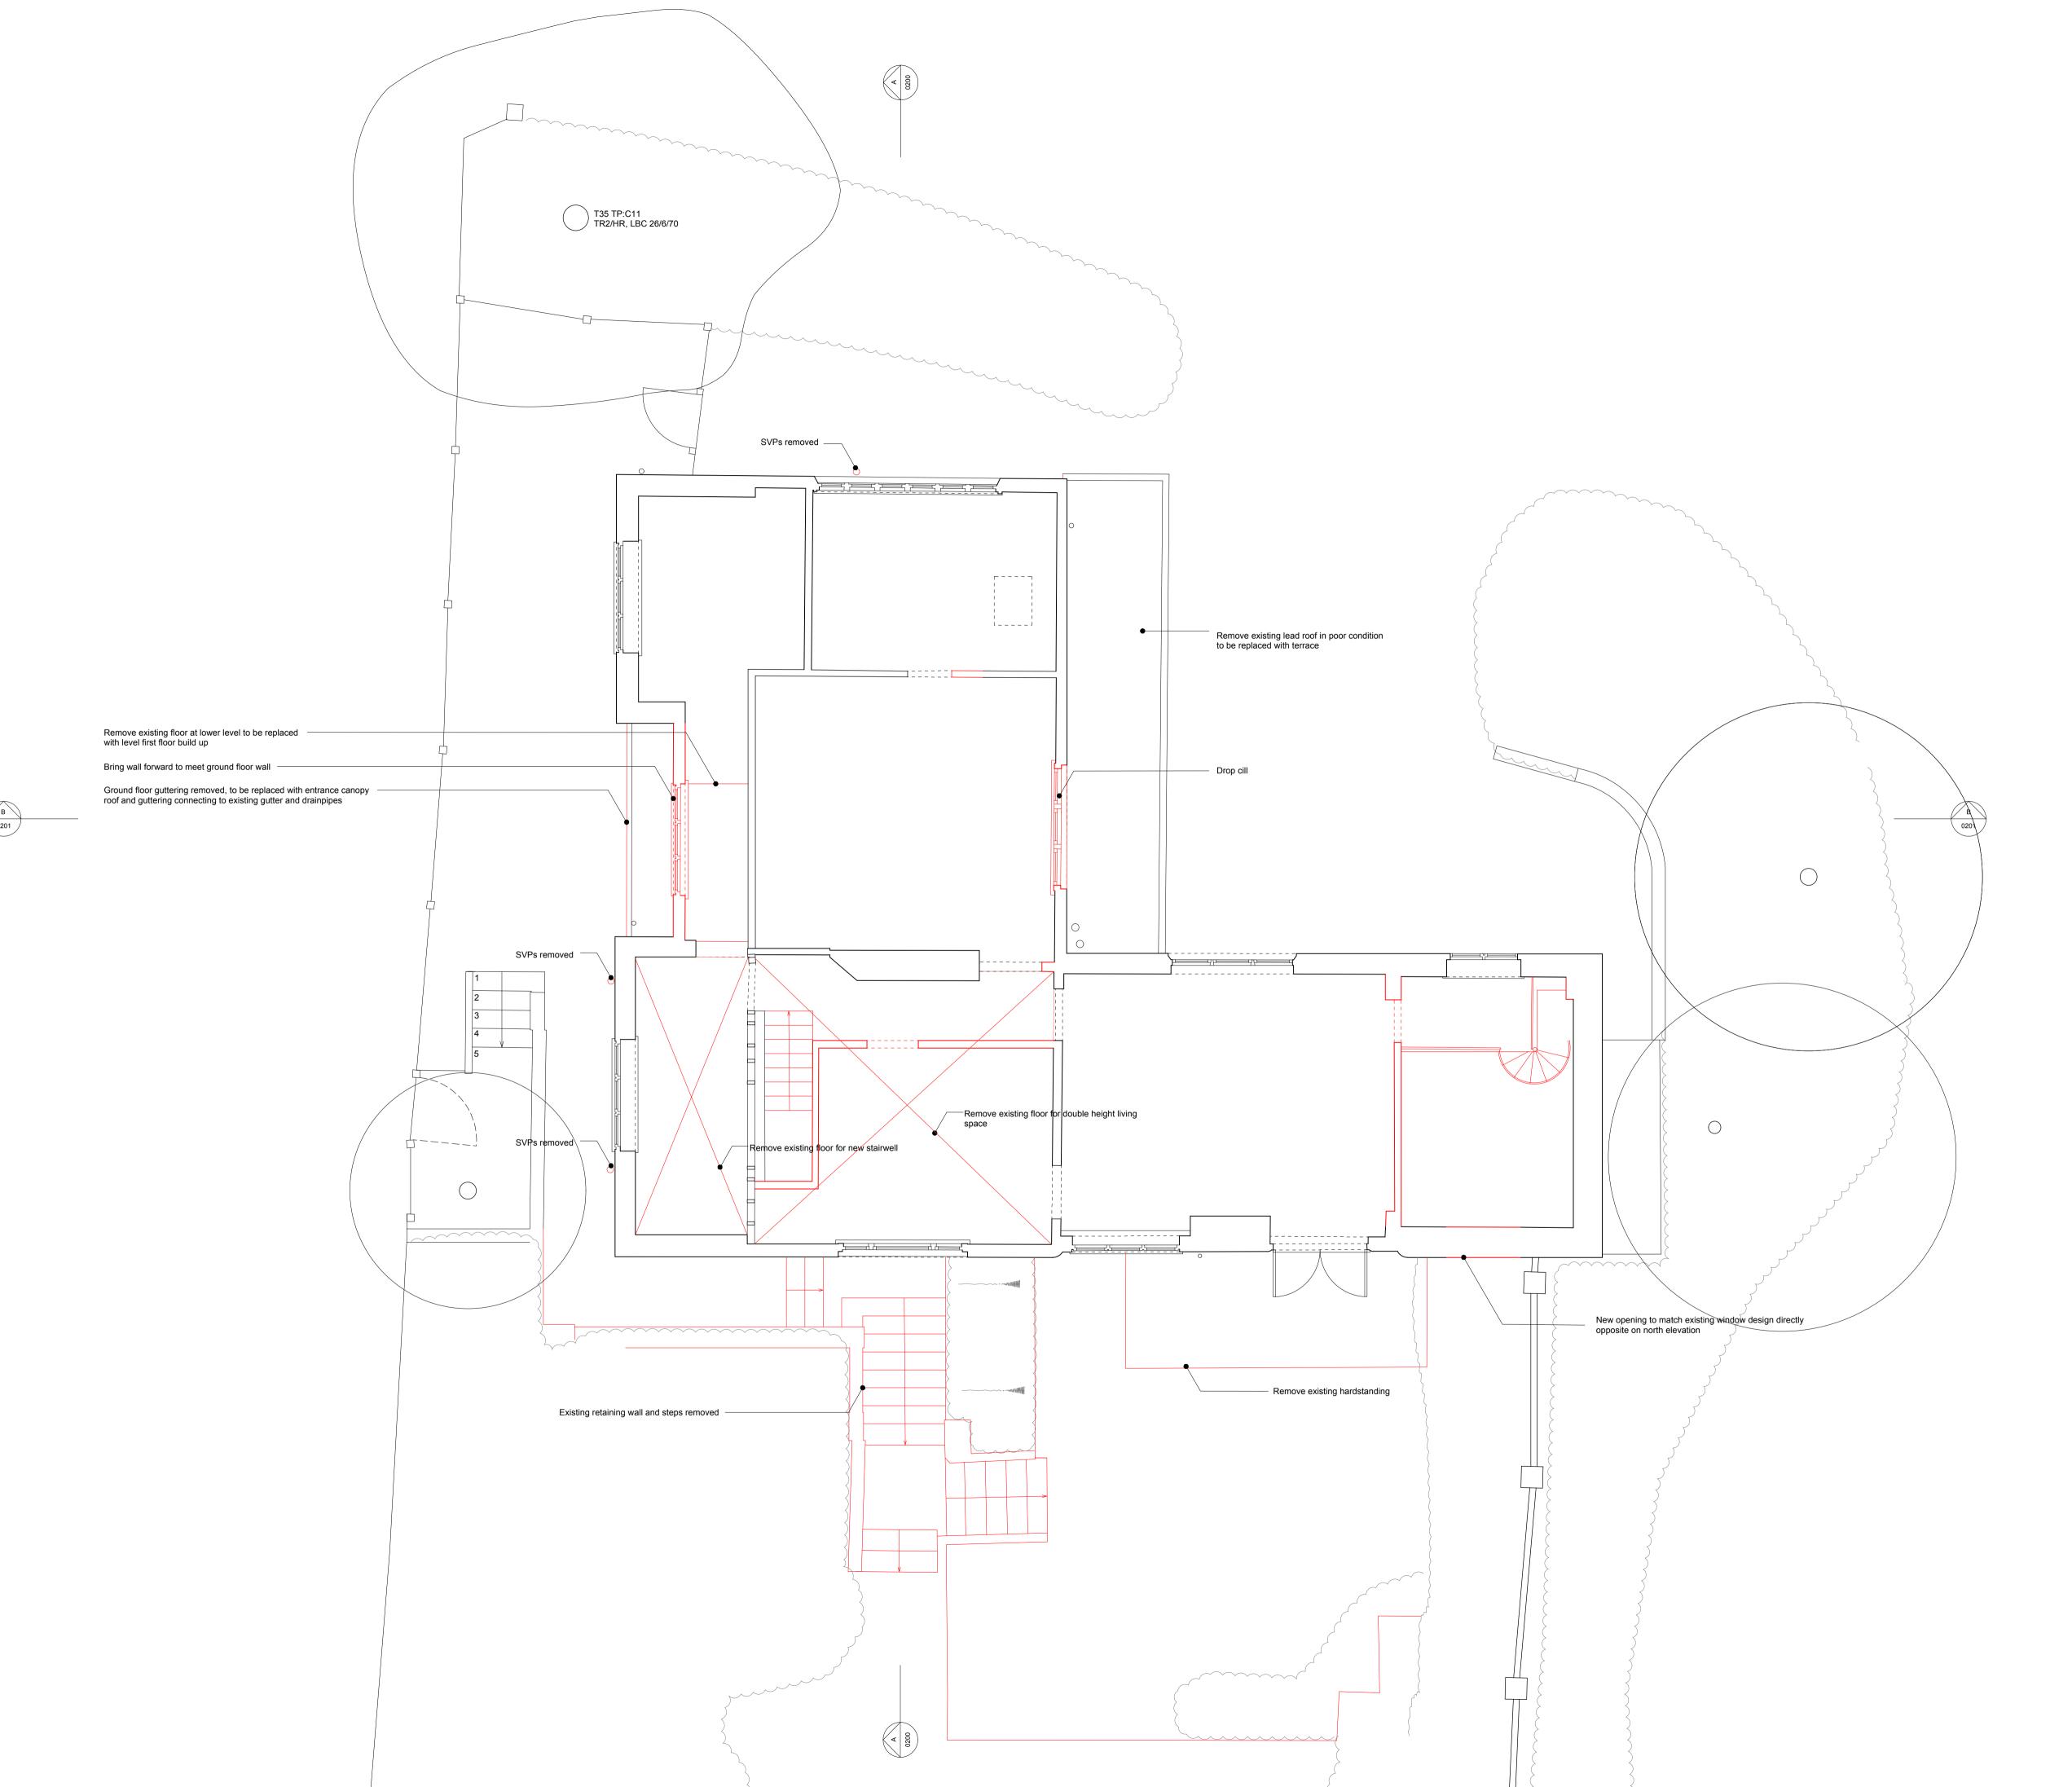

takeshi@hayatsuarchitects.com www.hayatsuarchitects.co.uk

PROJECT: THE LODGE, NORTH END AV

JOB: 007

TITLE: EXISTING FIRST FLOOR PLAN

STATUS: PLANNING

DATE: 15.08.17 SCALE: 1:100(A3) 1:50(A1)

REV: A NUMBER: 0101

DO NOT SCALE FROM THIS DRAWING. ALL DIMENSIONS ARE TO BE CHECKED ON SITE. THIS DRAWING IS TO BE READ IN CONJUNCTION WITH ALL CONSULTANTS INFORMATION

DRAWN: KS INSPECTED: TH

A 19.01.2018 Planning application January 2018

Rev Date

- 15.08.17 Planning application 2017/4695/P

Description

Hayatsu Architects Unit 101, Sugarhouse Studios 19 Collett Road London SE16 4DJ t +44(0)77 6633 2206

SVP removed —

Hayatsu Architects
Unit 101, Sugarhouse Studios
19 Collett Road
London SE16 4DJ
t +44(0)77 6633 2206