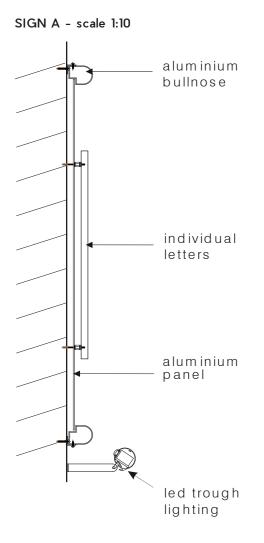

# THE ARGYLE

Sign B - Scale 1:20 Sign C - Scale 1:20 Sign D - Scale 1:10 Sign E - Scale 1:20 ARGYLE THE ARGYLE GREAT FOOD sky SPORTS TOWN HOUSE **ET** Sport 0 .5 1.0 2.0 2.5 3.0 1.5 

Sign A - Two aluminium bullnose fascia panels complete with set of individual letters. Illuminated by led trough lights.