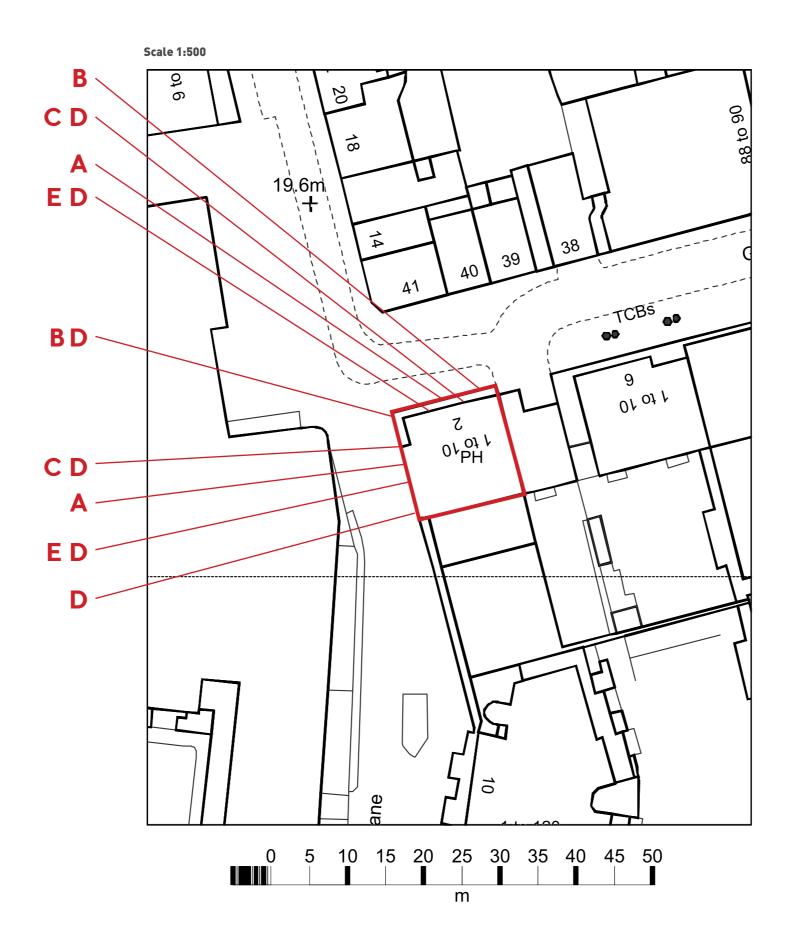

# THE ARGYLE

Sign B - Scale 1:20 Sign C - Scale 1:20 Sign D - Scale 1:10 Sign E - Scale 1:20 ARGYLE THE ARGYLE GREAT FOOD sky SPORTS TOWN HOUSE **ET** Sport 0 .5 1.0 2.0 2.5 3.0 1.5 

Sign A - Two aluminium bullnose fascia panels complete with set of individual letters. Illuminated by led trough lights.

8000 x 1000mm, Letter T - 550mm. Span - 5090mm, G/Cl - 2600mm, Depth - 50mm.

Sign B - Two double sided projection signs. Illuminated by led trough lights. 900 x 900mm. projection - 1000mm, G/Cl - 2600mm, Depth - 100mm.

Sign C - Two aluminium bullnose amenty boards. 360 x 900mm. G/Cl - 800mm. Depth - 40mm.

m

Sign D - Six small industrial style lanterns. 120 x 330mm. G/Cl - 1860mm.

Sign E - Two half A1 internally illuminated menu units. 380 x 942mm. G/Cl - 775mm, Depth - 50mm.