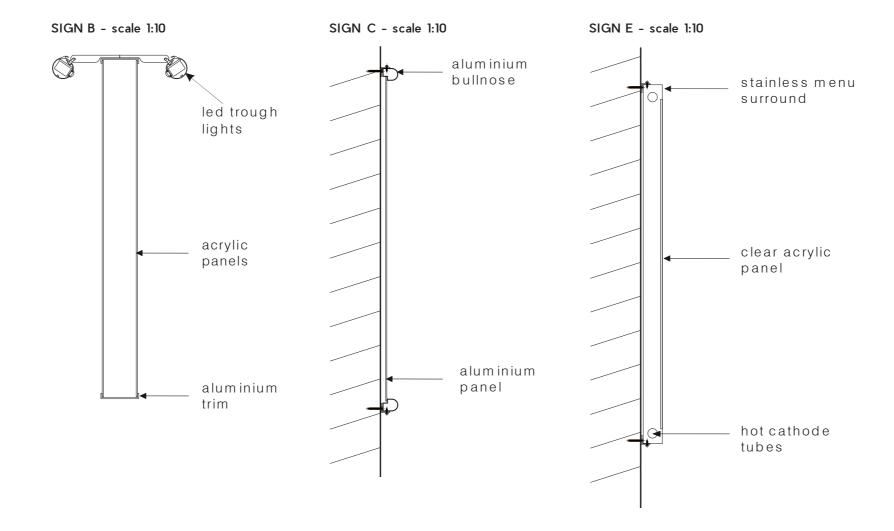

8000 x 1000mm, Letter T - 550mm. Span - 5090mm, G/Cl - 2600mm, Depth - 50mm.

Sign B - Two double sided projection signs. Illuminated by led trough lights. 900 x 900mm. projection - 1000mm, G/Cl - 2600mm, Depth - 100mm.

Sign C - Two aluminium bullnose amenty boards. 360 x 900mm. G/Cl - 800mm. Depth - 40mm.

m

Sign D - Six small industrial style lanterns. 120 x 330mm. G/Cl - 1860mm.

Sign E - Two half A1 internally illuminated menu units. 380 x 942mm. G/Cl - 775mm, Depth - 50mm.