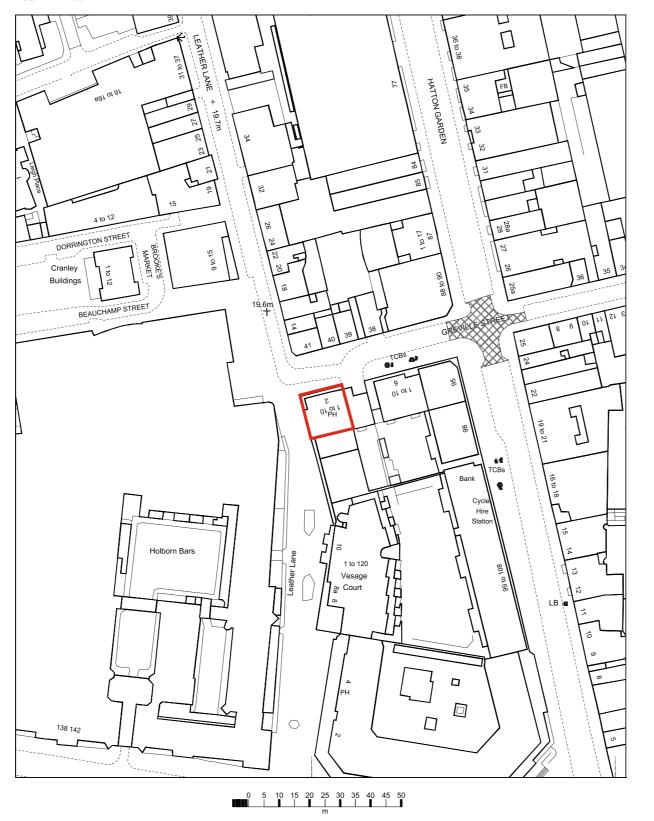

&B HAGUE BLUE

SIGN COLOUR/ WINDOW FRAMES

F&B PALMA GRAY

SIGN TEXT

NB: PLEASE ALWAYS REFER TO ACTUAL PAINT REFERENCES FOR AN ACCURATE COLOUR MATCH.

THIS DOCUMENT IS THE PROPERTY OF INSIGNIA SIGNS & SERVICES LTD. WHO OWN THE COPYRIGHT THEREIN.

THE INFORMATION IN THIS DOCUMENT IS GIVEN IN CONFIDENCE AND WITHOUT THE WRITTEN PERMISSION OF INSIGNIA SIGNS & SERVICES LTD.



Greville Street Elevation - Scale 1:100



Leather Lane Elevation - Scale 1:100





## PLANNING SITE DETAILS

W0005485

STONEGATE PUB CO.

THE ARGYLE

LONDON

23 11 17 dr, A 07 02 18 dr

THIS DOCUMENT IS THE PROPERTY OF INSIGNIA SIGNS & SERVICES LTD. WHO OWN THE COPYRIGHT THEREIN.

THE INFORMATION IN THIS DOCUMENT IS GIVEN IN CONFIDENCE AND WITHOUT THE WRITTEN PERMISSION OF INSIGNIA SIGNS & SERVICES LTD.

Scale 1:1250





## PLANNING SITE DETAILS

W0005485

STONEGATE PUB CO.

THE ARGYLE

LONDON

23 11 17 dr, A 07 02 18 dr

THIS DOCUMENT IS THE PROPERTY OF INSIGNIA SIGNS & SERVICES LTD. WHO OWN THE COPYRIGHT THEREIN.

THE INFORMATION IN THIS DOCUMENT IS GIVEN IN CONFIDENCE AND WITHOUT THE WRITTEN PERMISSION OF INSIGNIA SIGNS & SERVICES LTD.





## PLANNING SITE DETAILS

W0005485

STONEGATE PUB CO.

THE ARGYLE

LONDON

23 11 17 dr, A 07 02 18 dr

THIS DOCUMENT IS THE PROPERTY OF INSIGNIA SIGNS & SERVICES LTD. WHO OWN THE COPYRIGHT THEREIN.

THE INFORMATION IN THIS DOCUMENT IS GIVEN IN CONFIDENCE AND WITHOUT THE WRITTEN PERMISSION OF INSIGNIA SIGNS & SERVICES LTD.









# PLANNING SITE DETAILS

W0005485

STONEGATE PUB CO.

THE ARGYLE

LONDON

23 11 17 dr

THIS DOCUMENT IS THE PROPERTY OF INSIGNIA SIGNS