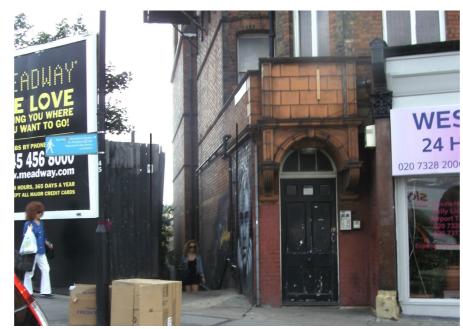

LOCATION WITHOUT POLES Billy Fury Way adjacent to 134/136 West End Lane as existing.

LOCATION WITH POLES Billy Fury Way adjacent to 134/136 West End Lane with proposed poles either side of alley way.

## DESCRIPTION:

A 3m high black pole adjacent to the north flank wall of 134/136 West End Lane with a wire crossing the end of Billy Fury Way to a 3m high pole adjacent to the black-stained fence approx.300mm in front of the top of the steps.to each side of Billy Fury Way.