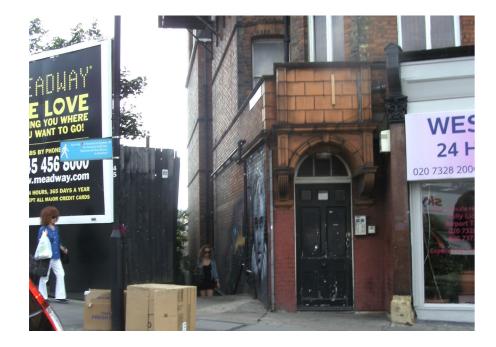

LOCATION WITHOUT POLES Billy Fury Way adjacent to 134/136 West End Lane as existing.

LOCATION WITH POLES Billy Fury Way adjacent to 134/136 West End Lane with proposed poles either side of alley way.

## DESCRIPTION:

A 3m high black pole adjacent to the north flank wall of 134/136 West End Lane with a wire crossing the end of Billy Fury Way to a 3m high pole adjacent to the black-stained fence approx.300mm in front of the top of the steps.to each side of Billy Fury Way.