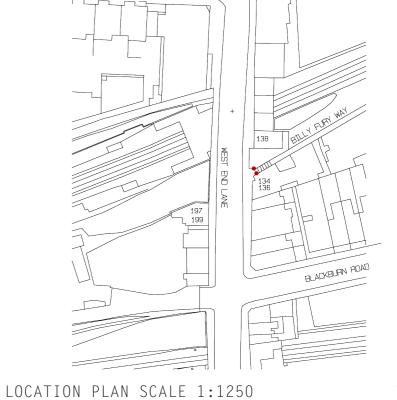

LOCATION WITHOUT POLES Billy Fury Way adjacent to 134/136 West End Lane as existing.



LOCATION WITH POLES Billy Fury Way adjacent to 134/136 West End Lane with proposed poles either side of alley way.

## DESCRIPTION:

A 3m high black pole adjacent to the north flank wall of 134/136 West End Lane with a wire crossing the end of Billy Fury Way to a 3m high pole adjacent to the black-stained fence approx.300mm in front of the top of the steps.to each side of Billy Fury Way.



BRONDESBURY ERUV - LOCATION 23 - BILLY FURY WAY





DRAWING REF: 870.23

## **ROSENFELDER ASSOCIATES**

Chartered Architects + Planning Consultants 10-12 Perrins Court Hampstead LONDON NW3 (020) 7794 4425