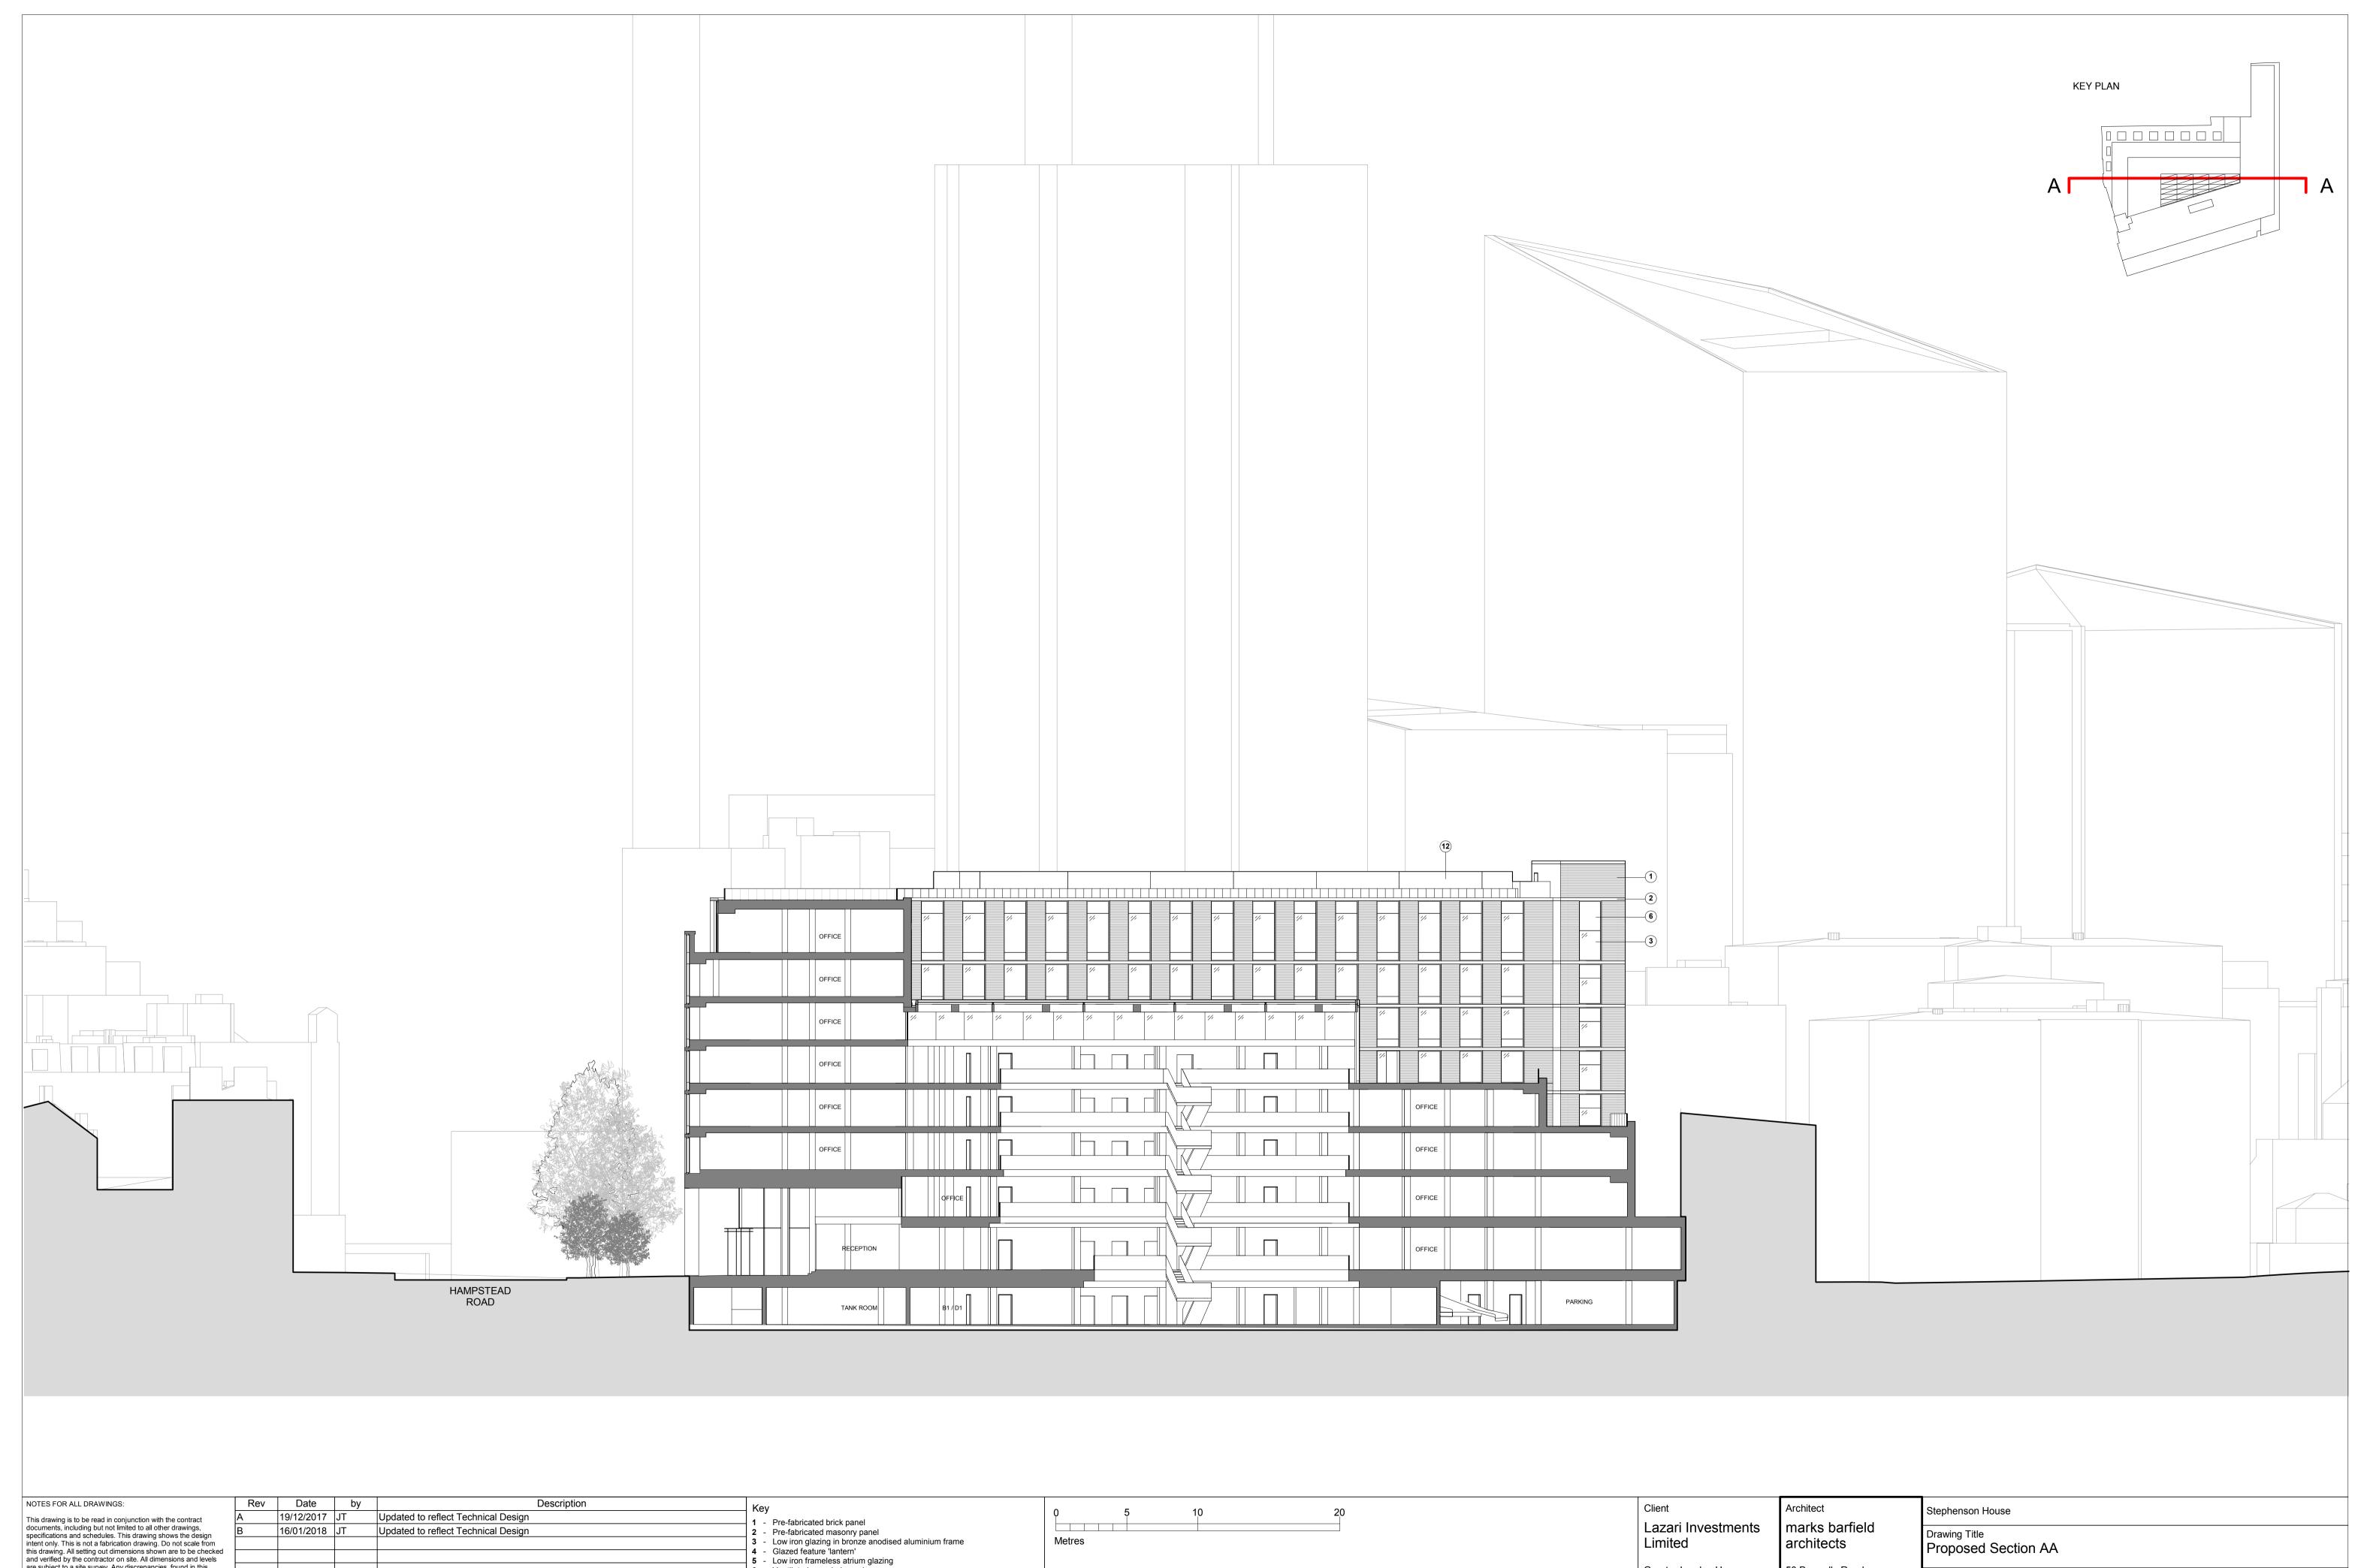

| NOTES FOR ALL DRAWINGS:                                                                                                                                                                                                                                                                                                                                                                                                                                                                                                                                                                                                                                                                                                                                                                                                                                             |
|---------------------------------------------------------------------------------------------------------------------------------------------------------------------------------------------------------------------------------------------------------------------------------------------------------------------------------------------------------------------------------------------------------------------------------------------------------------------------------------------------------------------------------------------------------------------------------------------------------------------------------------------------------------------------------------------------------------------------------------------------------------------------------------------------------------------------------------------------------------------|
| This drawing is to be read in conjunction with the contract documents, including but not limited to all other drawings, specifications and schedules. This drawing shows the design intent only. This is not a fabrication drawing. Do not scale from this drawing. All setting out dimensions shown are to be checked and verified by the contractor on site. All dimensions and levels are subject to a site survey. Any discrepancies found in this drawing are to be reported to the Architect immediately. Any modifications to these drawings necessary to meet the performance criteria of the specification shall be agreed in writing with the Architect and issued for approval. Please refer to structural engineer's drawings, specifications and schedules for all structural design, sizes and performance criteria. © Marks Barfield Architects 2017 |
|                                                                                                                                                                                                                                                                                                                                                                                                                                                                                                                                                                                                                                                                                                                                                                                                                                                                     |

| tract                                                                                                              | Α | 19/12/2017 | JT | Updated to reflect Technical Design                                      | 1 -                                                          | Pre-fabricated brick panel                                                                                                                                                                                                                                                                                |
|--------------------------------------------------------------------------------------------------------------------|---|------------|----|--------------------------------------------------------------------------|--------------------------------------------------------------|-----------------------------------------------------------------------------------------------------------------------------------------------------------------------------------------------------------------------------------------------------------------------------------------------------------|
| tract ngs, design cale from oe checked and levels in this y. Any e dd in writing r to edules for all arks Barfield | B | 19/12/2017 |    | Updated to reflect Technical Design  Updated to reflect Technical Design | 2 -<br>3 -<br>4 -<br>5 -<br>6 -<br>7 -<br>8 -<br>9 -<br>10 - | Pre-fabricated brick panel Pre-fabricated masonry panel Low iron glazing in bronze anodised a Glazed feature 'lantern' Low iron frameless atrium glazing Ventilated spandrel panel Spandrel panel Bronze anodised aluminium Bespoke metal gate and louvres Bespoke PPC metal balustrade Glazed balustrade |
|                                                                                                                    |   |            |    |                                                                          | 12 - Metal Plant Screen                                      |                                                                                                                                                                                                                                                                                                           |
|                                                                                                                    |   |            |    |                                                                          |                                                              |                                                                                                                                                                                                                                                                                                           |

| 2   | 2 | - | Pre-fabricated masonry panel                        |
|-----|---|---|-----------------------------------------------------|
| 3   | 3 | - | Low iron glazing in bronze anodised aluminium frame |
| 4   | 4 | - | Glazed feature 'lantern'                            |
| !   | 5 | - | Low iron frameless atrium glazing                   |
| (   | 6 | - | Ventilated spandrel panel                           |
| 1 - | _ |   | 0                                                   |

| <i>c</i>               | Stephenson House         |                       |            |          |         |  |  |
|------------------------|--------------------------|-----------------------|------------|----------|---------|--|--|
| arfield<br>ts          | Drawing Title Proposed S | Section AA            |            |          |         |  |  |
| Road<br>4 0BG<br>dom   | Job no<br>601            | Scale (@ A1)<br>1:200 | Drawing No | Revision | Status  |  |  |
| 7501 0180<br>7498 7103 | Date 08/06/17            | Checked<br>YB         | A-0400-PL  | В        | Plannin |  |  |