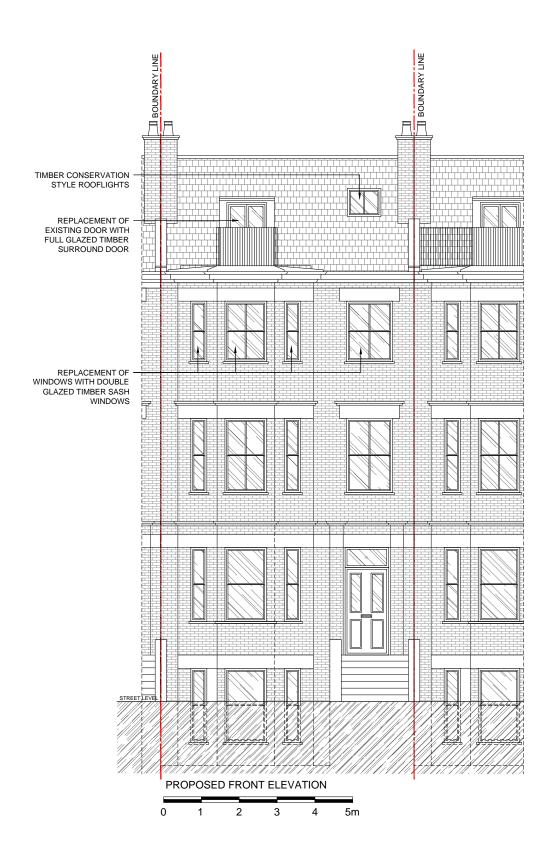

FULL PLANNING APPLICATION

DORMER ROOF EXTENSION

drawing title

PROPOSED FRONT & REAR ELEVATIONS

Note:

This drawing has been drawn to scale for the purposes of obtaining local authority approval. Any measurements required for construction must not be scaled from this drawing

All structural elements to be agreed with local authority Building Control prior to commencement of works.

Attention is drawn to the provisions of the party wall act 1996. Legal boundaries should be determined by others.

Planning & Technical Drawings www.revive-renovations.com

client

15 Crossfield Road - NW3 4NT

FULL PLANNING APPLICATION

DORMER ROOF EXTENSION

drawing ti

PROPOSED SIDE ELEVATION 3

| late           |  | scale     |       | dv  |   |
|----------------|--|-----------|-------|-----|---|
| February 2018  |  | 1:100@A3  |       | Al  |   |
| drawing number |  | sheet no. |       | rev |   |
| 10             |  | 10 -      | C 1 O | ī   | 2 |