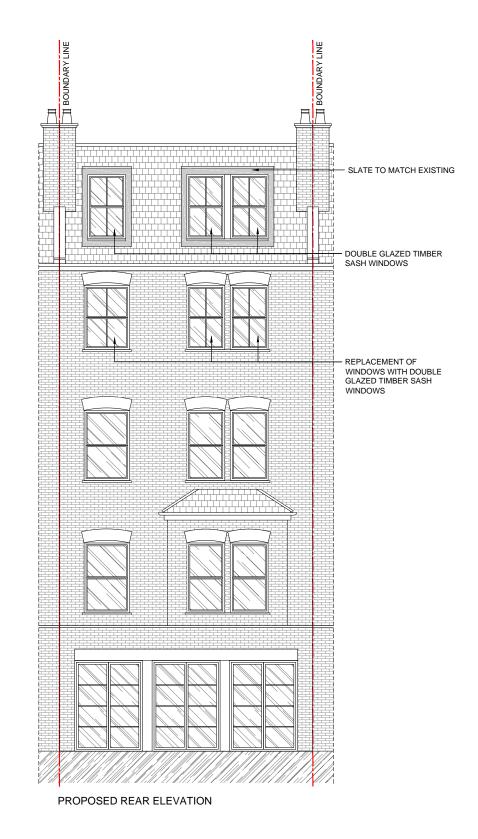

FULL PLANNING APPLICATION

DORMER ROOF EXTENSION

drawing title

PROPOSED FRONT & REAR ELEVATIONS

Note:

This drawing has been drawn to scale for the purposes of obtaining local authority approval. Any measurements required for construction must not be scaled from this drawing

All structural elements to be agreed with local authority Building Control prior to commencement of works.

Attention is drawn to the provisions of the party wall act 1996. Legal boundaries should be determined by others.

Planning & Technical Drawings www.revive-renovations.com

client

15 Crossfield Road - NW3 4NT

FULL PLANNING APPLICATION

DORMER ROOF EXTENSION

drawing ti

PROPOSED SIDE ELEVATION 3

| late           |  | scale     |       | dv  |   |
|----------------|--|-----------|-------|-----|---|
| February 2018  |  | 1:100@A3  |       | Al  |   |
| drawing number |  | sheet no. |       | rev |   |
| 10             |  | 10 -      | C 1 O | ī   | 2 |