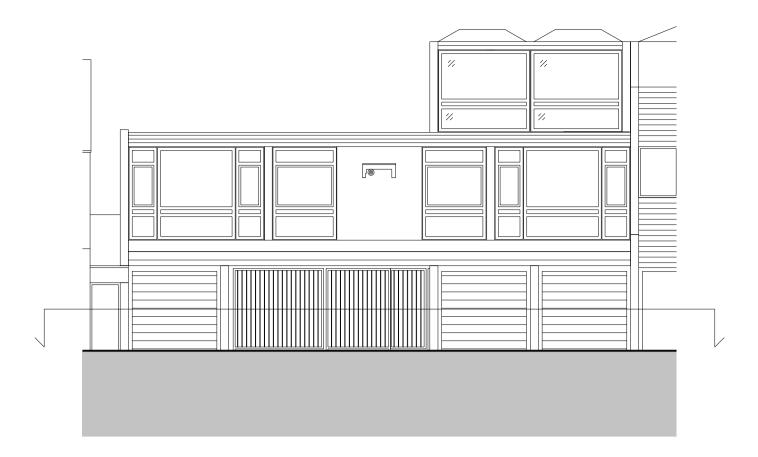

## Client -

| <b>Project Name</b><br>Murray Mews | <b>Project Number</b><br>106 |            |
|------------------------------------|------------------------------|------------|
| Drawing name                       |                              |            |
| Proposed Ground Floor Plan         |                              |            |
| Drawing number                     | Scale                        | Revision   |
| 106-003.2                          | 1:50                         | А          |
| Drawing status                     | Page size                    | Date       |
| Planning                           | A1                           | 22 05 2017 |
| Drawn by                           | Checked by                   |            |
| RK                                 | JK                           |            |