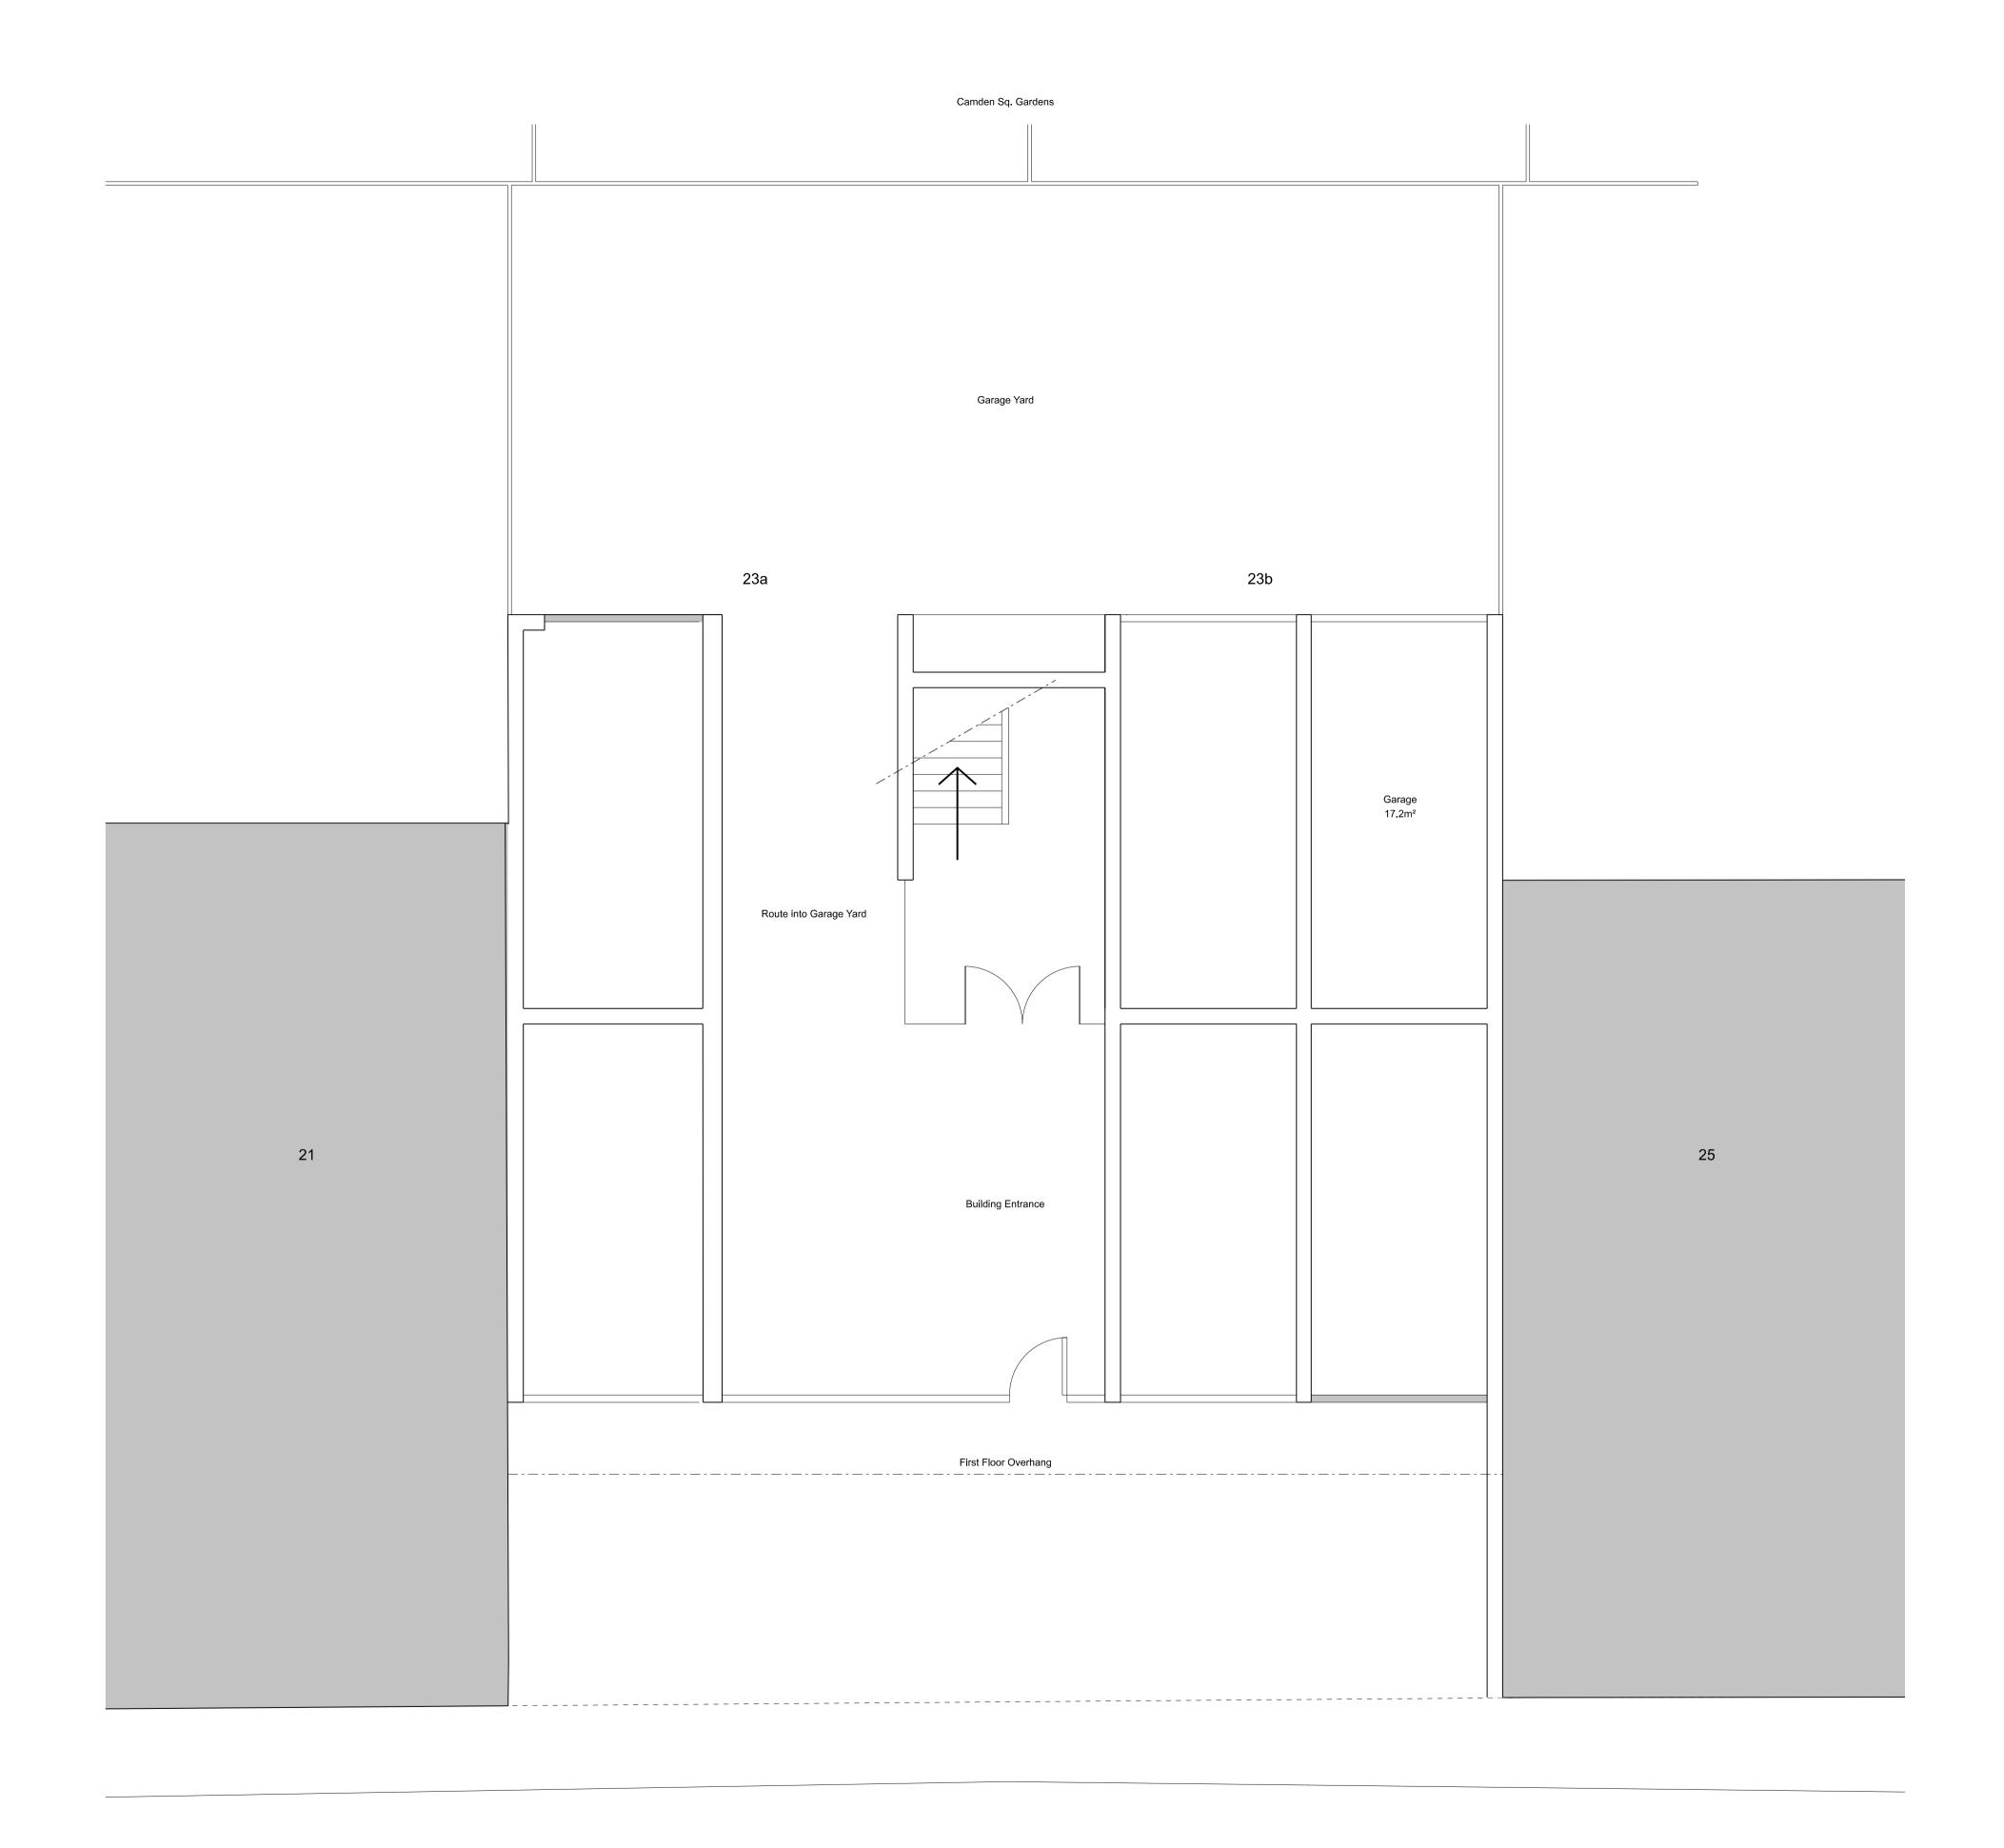

\*Note: No changes to ground floor

Murray Mews

## Client -

| <b>Project Name</b><br>Murray Mews | <b>Project Number</b><br>106 |            |
|------------------------------------|------------------------------|------------|
| Drawing name                       |                              |            |
| Proposed Ground Floor Plan         |                              |            |
| Drawing number                     | Scale                        | Revision   |
| 106-003.2                          | 1:50                         | А          |
| Drawing status                     | Page size                    | Date       |
| Planning                           | A1                           | 22 05 2017 |
| Drawn by                           | Checked by                   |            |
| RK                                 | JK                           |            |