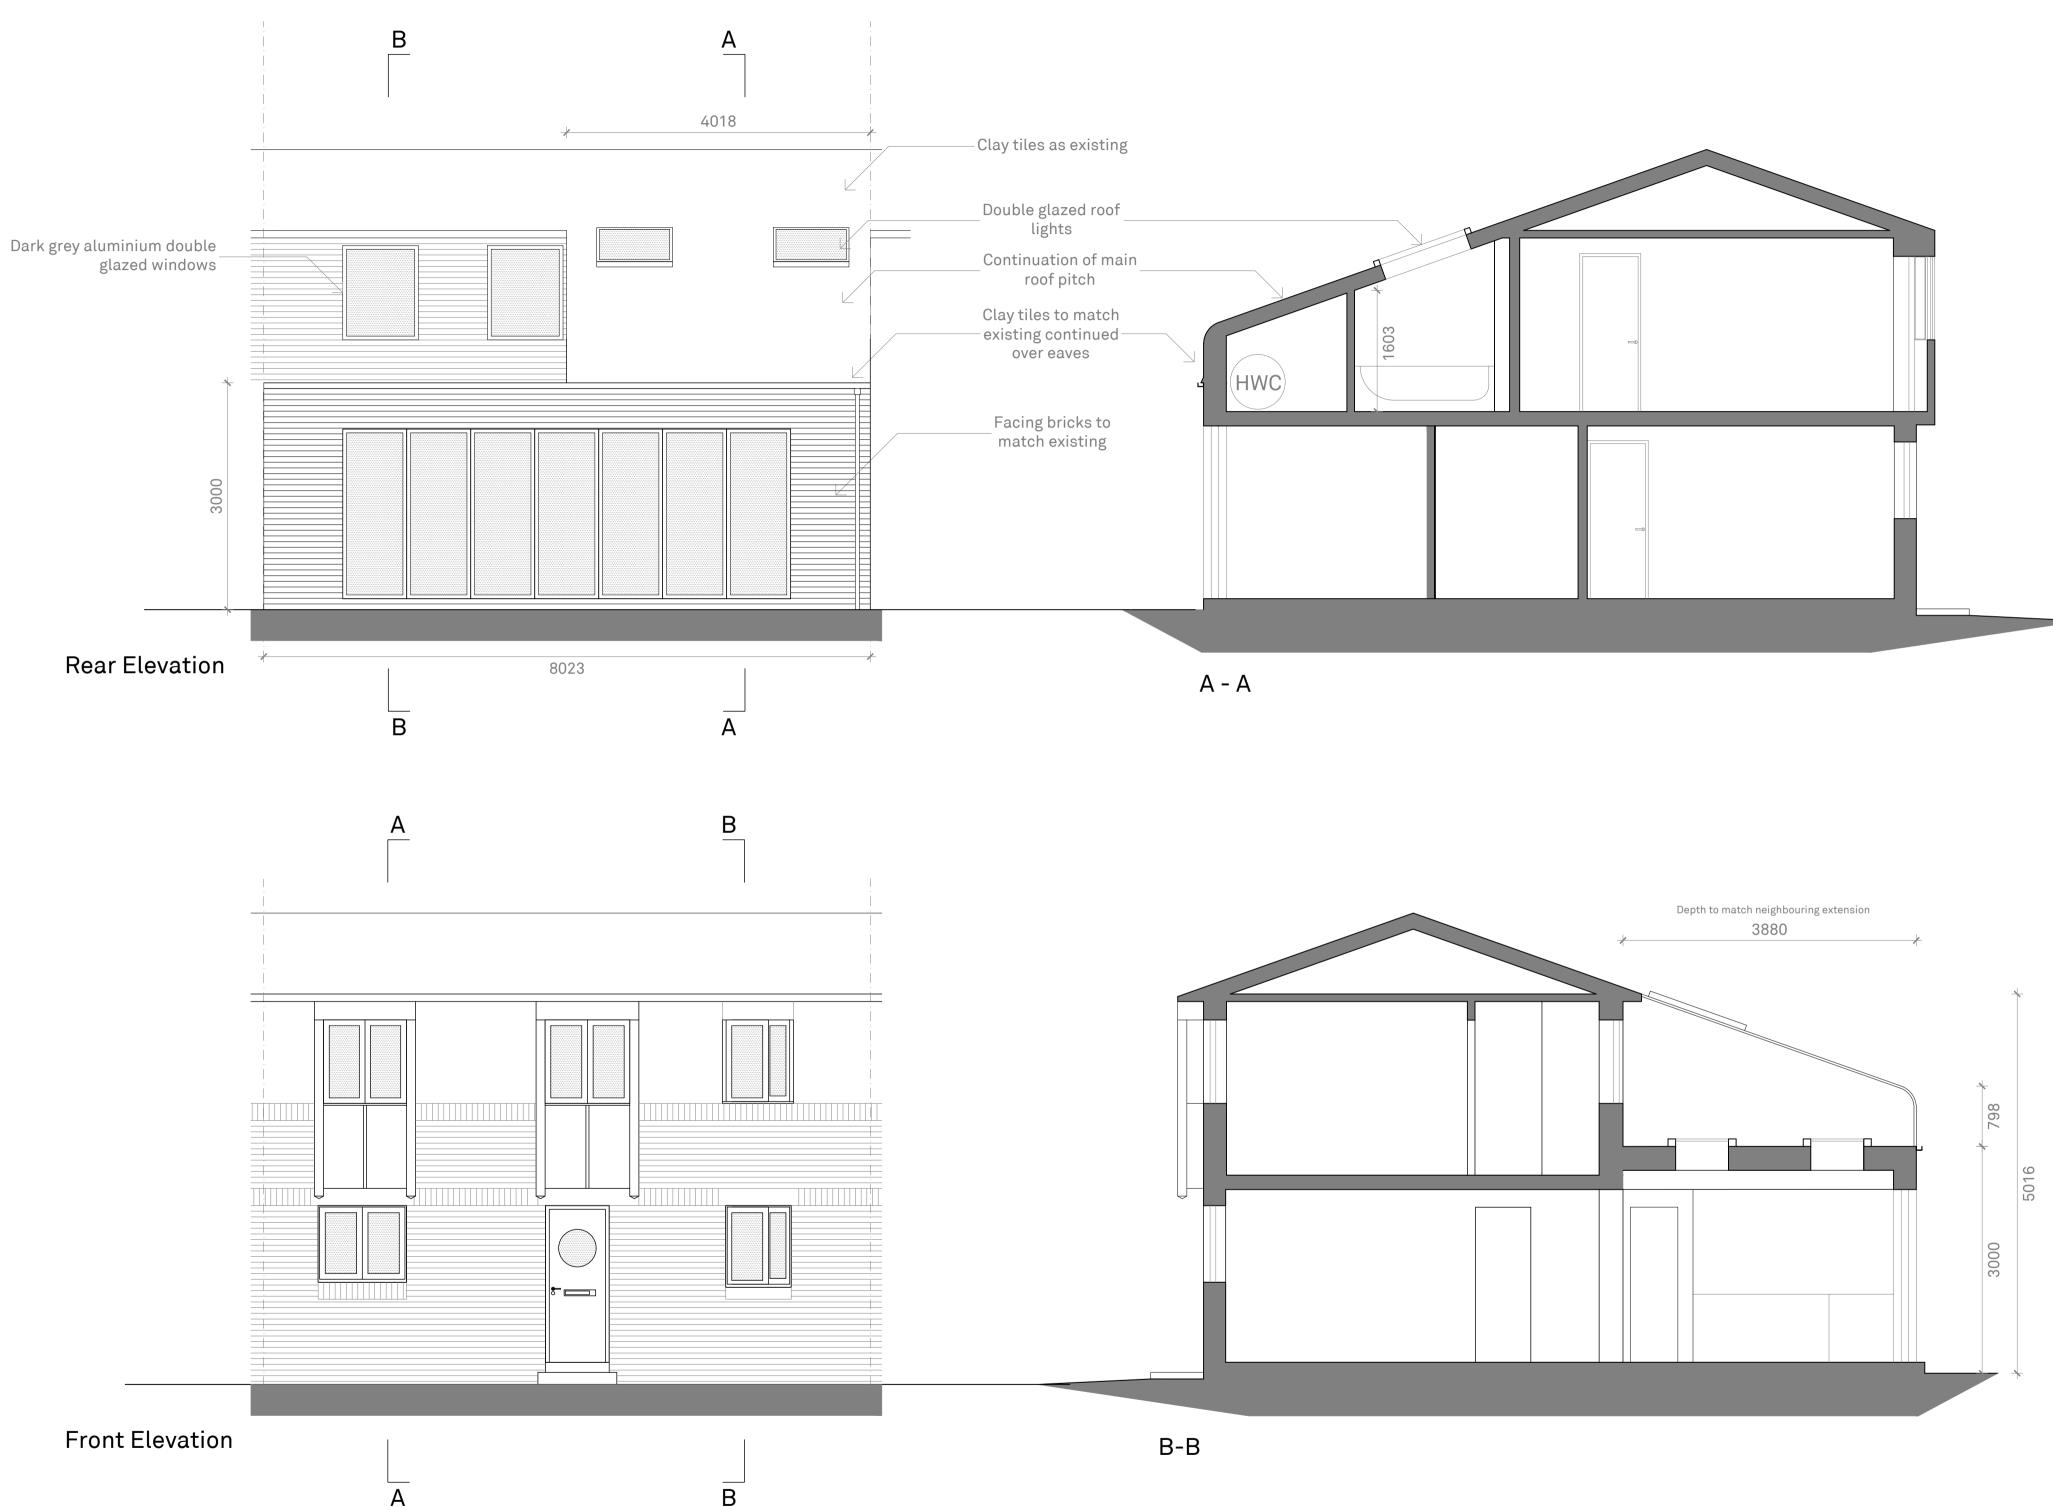

## Dwg Title: Sections and Elevations as Proposed

Address:

61 Westcroft Close

London

NW2 2RR

Scale: 1:100@A3 1:50@A1

17016 Job No:

Drawing No: P-200 Rev: A