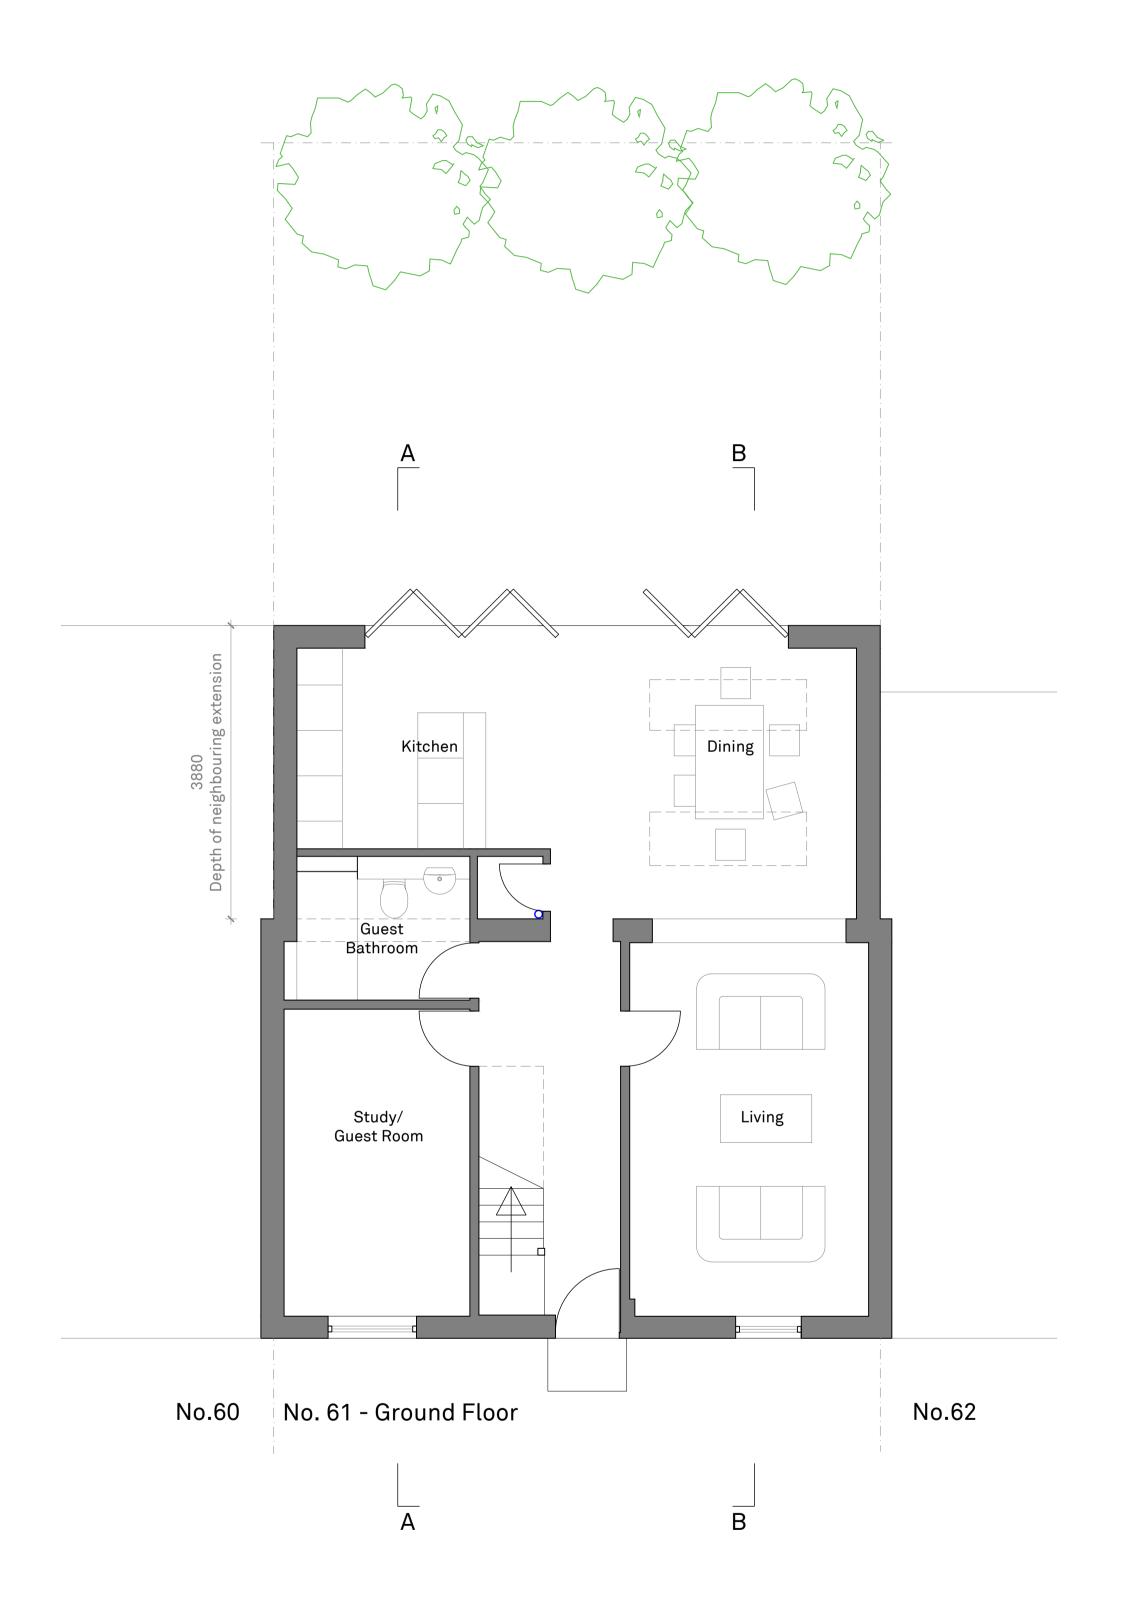

| Revisions:                      |                |
|---------------------------------|----------------|
| Α                               | For comment    |
| В                               | Planning Issue |
| С                               |                |
| D                               |                |
| Dwg Title: Plans<br>as Proposed |                |
| Address:                        |                |
| 61 Westcroft Close              |                |
| London                          |                |
| NW2 2RR                         |                |
|                                 |                |
|                                 |                |