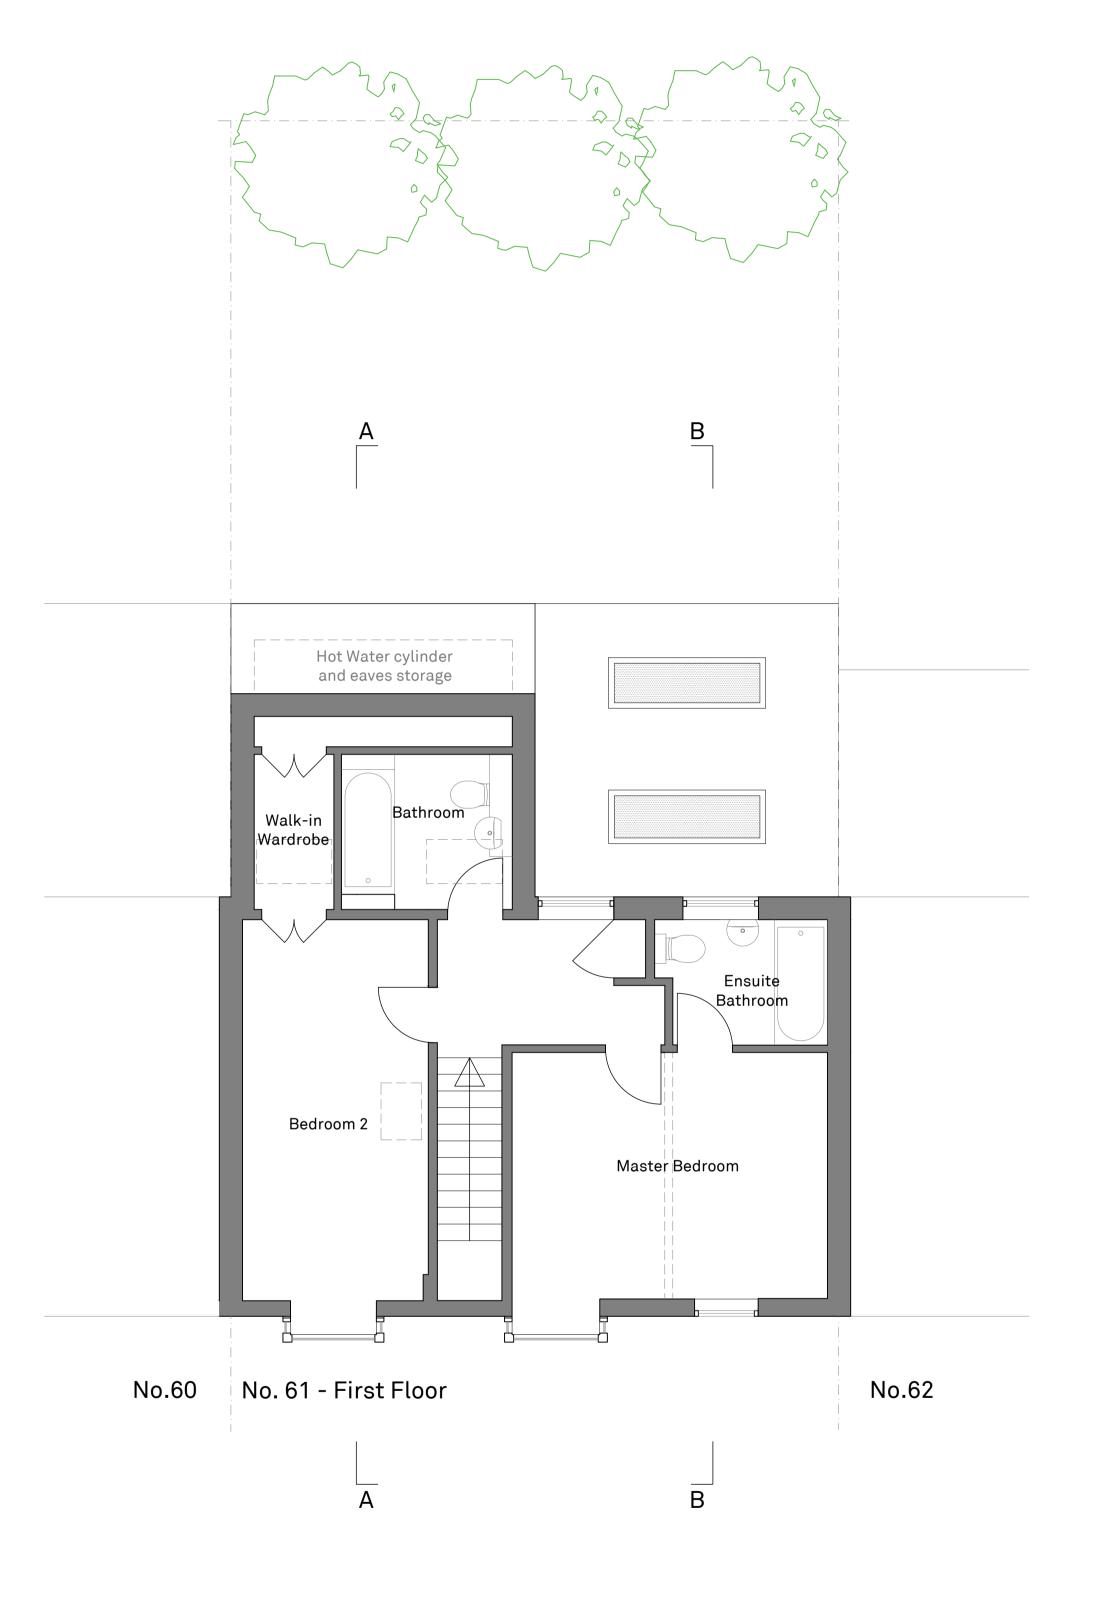

| Revisions:                      |                |
|---------------------------------|----------------|
| Α                               | For comment    |
| В                               | Planning Issue |
| С                               |                |
| D                               |                |
| Dwg Title: Plans<br>as Proposed |                |
| Address:                        |                |
| 61 Westcroft Close              |                |
| London                          |                |
| NW2 2RR                         |                |
|                                 |                |
|                                 |                |