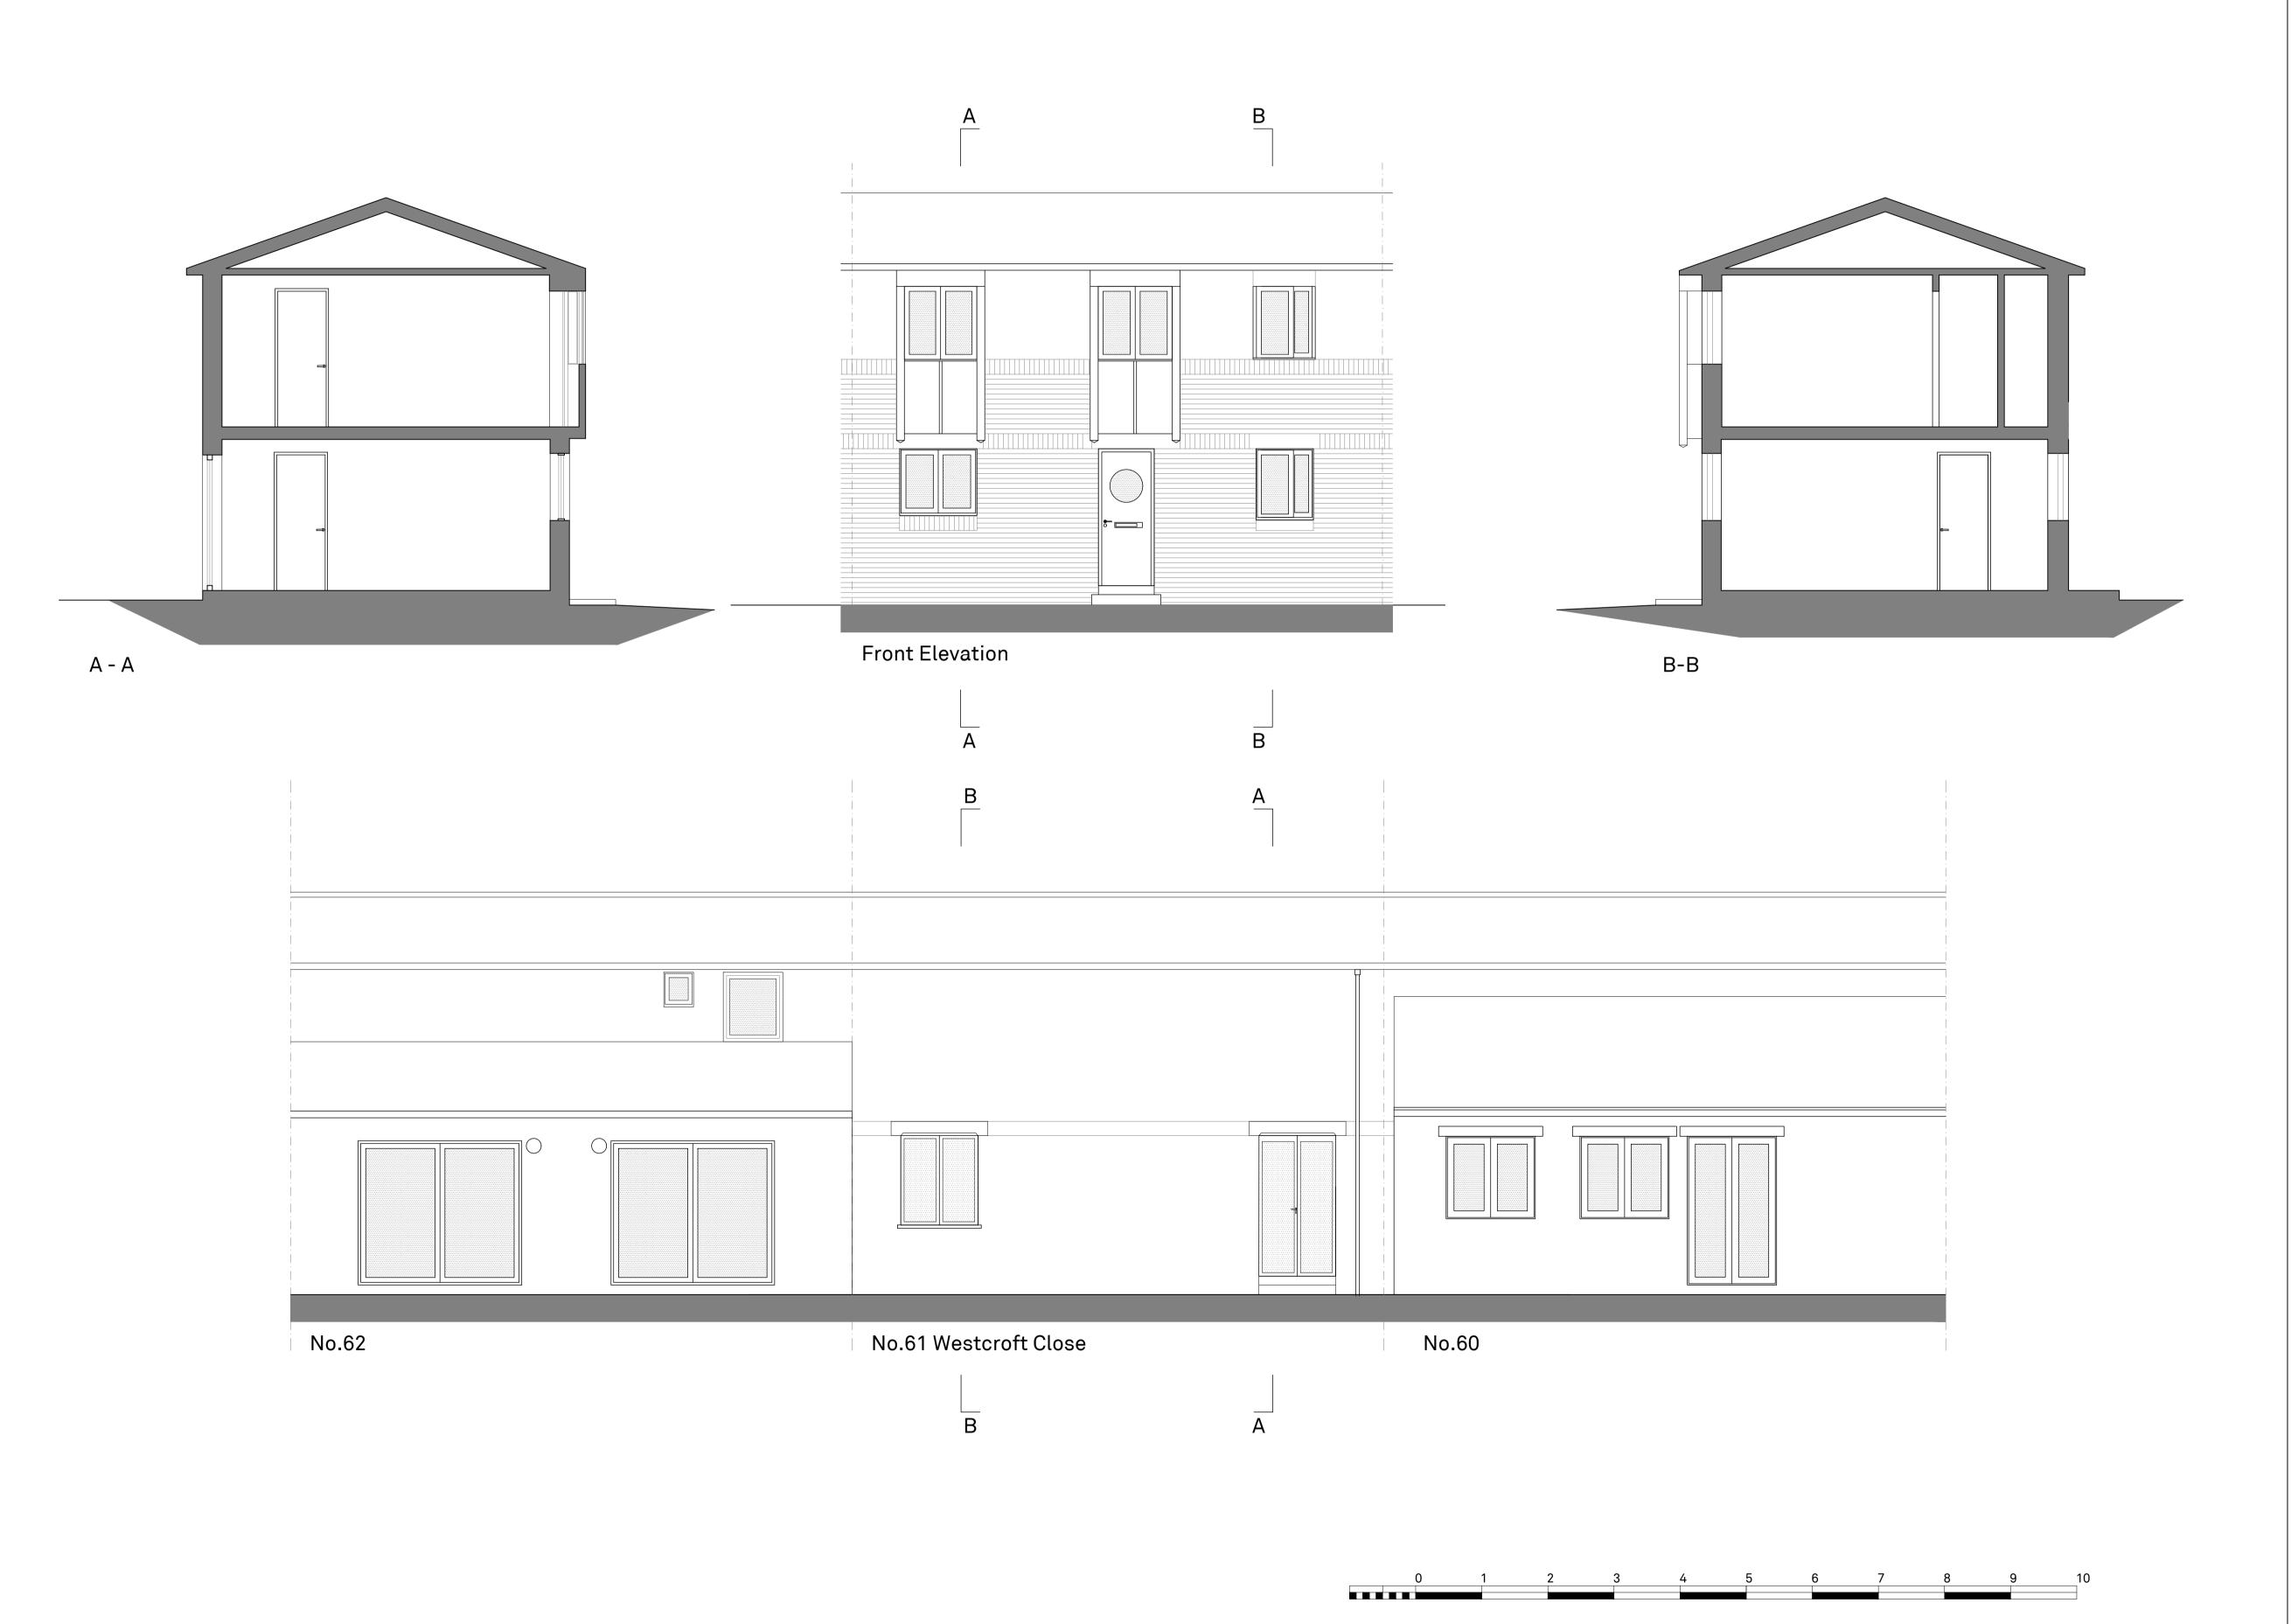

Dwg Title: Sections and elevations as Existing

Address:

61 Westcroft Close

London

NW2 2RR

Scale: 1:100@A3 1:50@A1

Job No: 17016

Drawing No: E-200 Rev: -