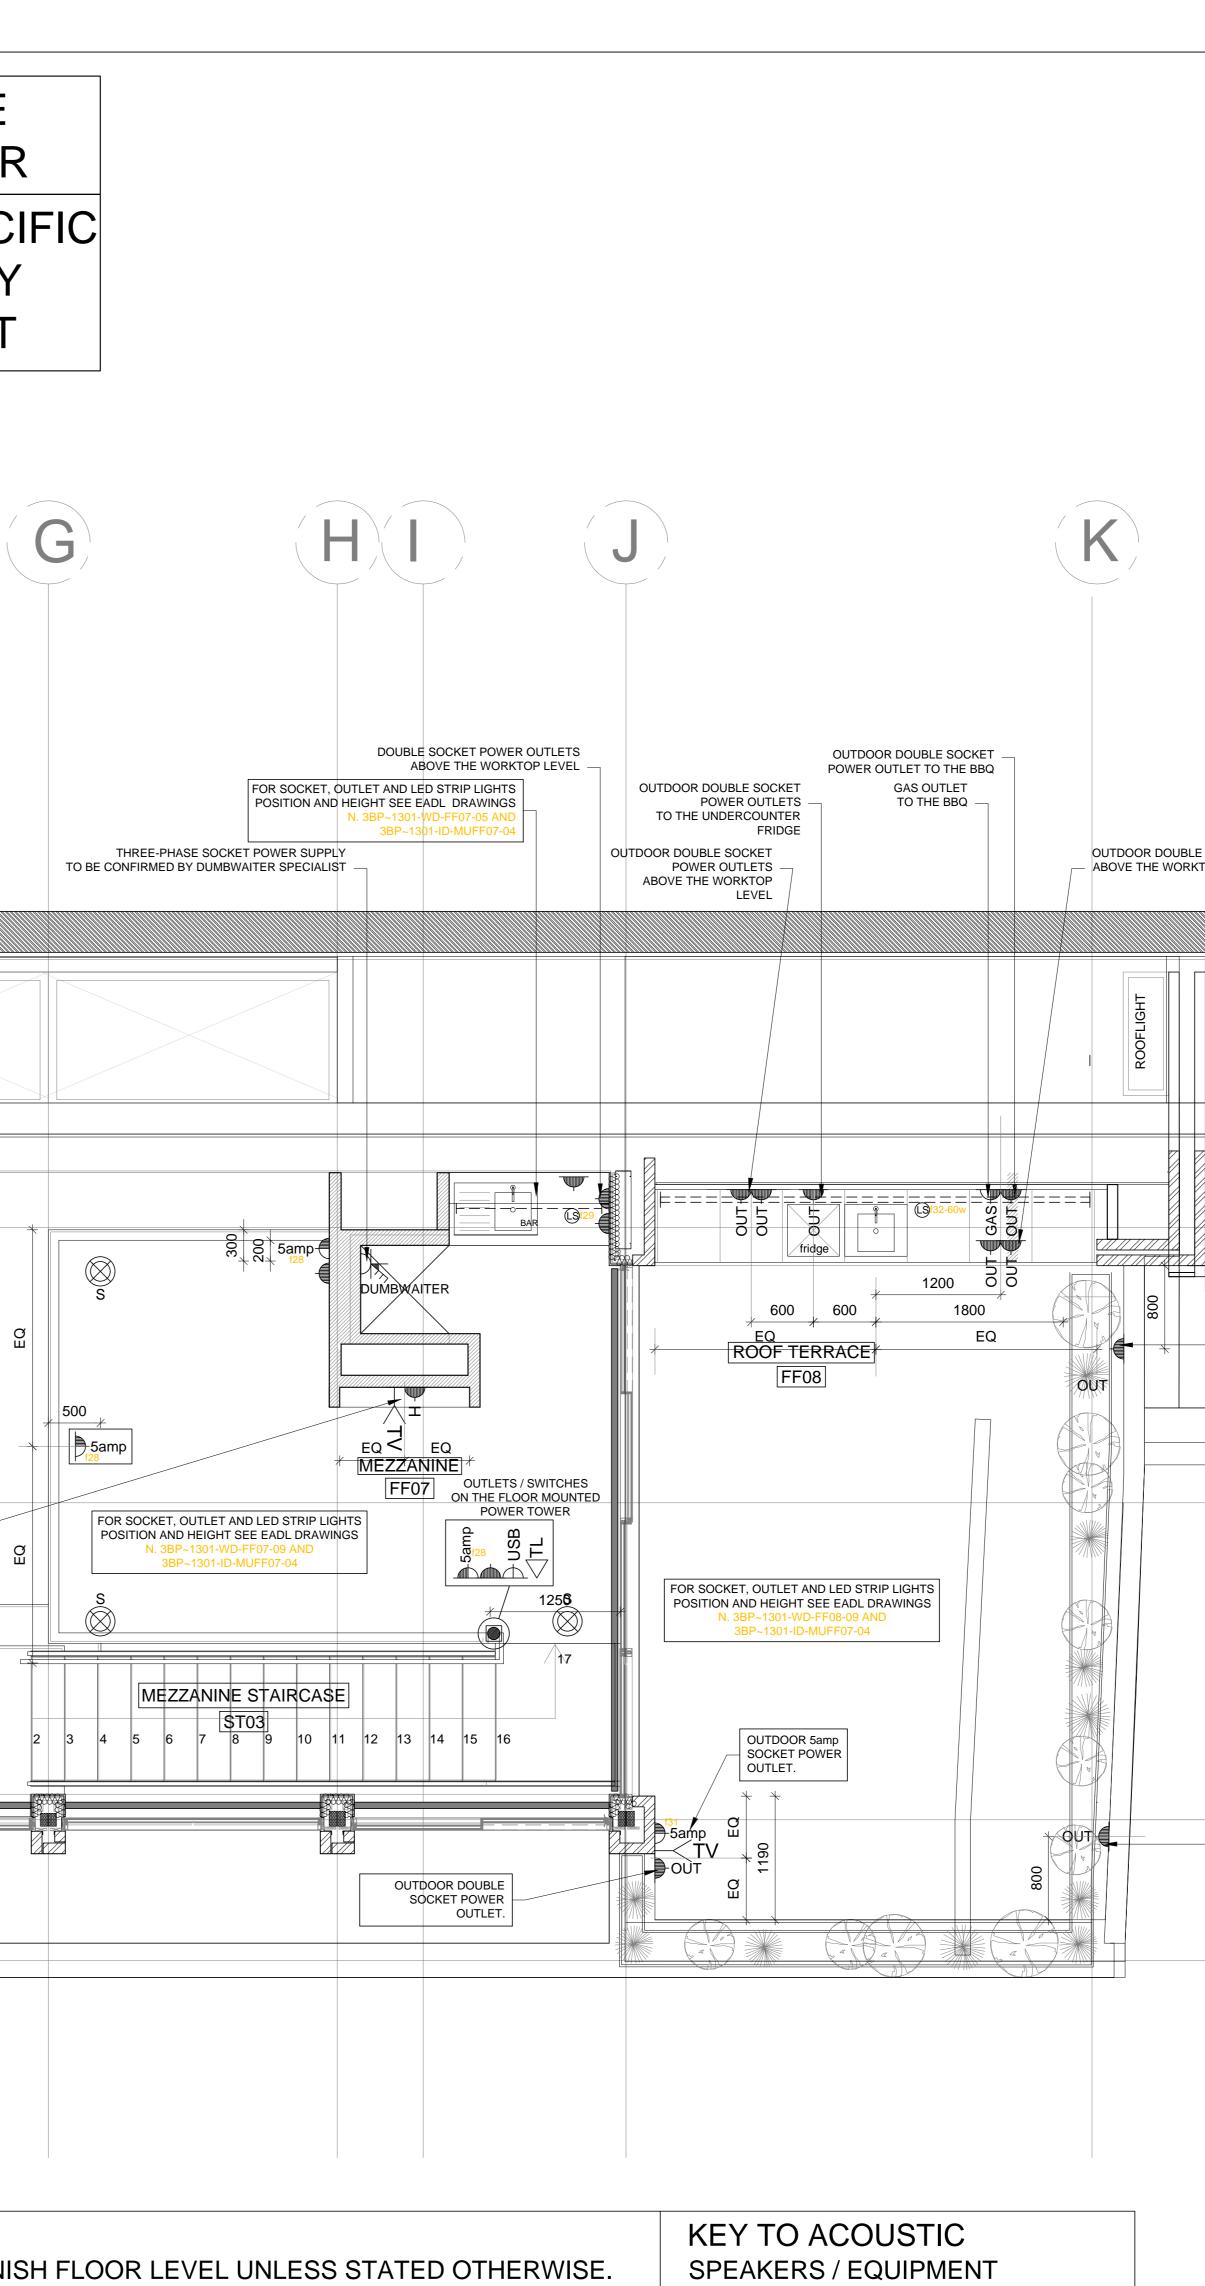

## ELECTRIC REGULATIONS TO BE CHECKED BY MAIN CONTRACTOR ELECTRIC REQUIREMENTS TO SPECIFIC EQUIPMENT TO BE SPECIFIED BY M&E ENGINEER AND SPECIALIST D F E FOR POSITION AND HEIGHT OF DOUBLE — SOCKET POWER OUTLET AND TELEVISION ARIEL SATELLITE OUTLET SEE EADL DRAWING N. 3BP~1301-WD-FF06-01 SINGLE ELECTRIC CURTAIN TRACK FOR SOCKETS, OUTLETS AND LED STRIP LIGHTS POSITION AND HEIGHT IN THE BATHROOM SEE EADL DRAWINGS N. 3BP~1301-WD-FF06-01 AND 3BP FOR SOCKETS, OUTLETS AND LED STRIP LIGHTS POSITION AND HEIGHT SEE EADL WARDROBE DETAIL DRAWINGS N. 3BP~1301-WD-FF04-02 AND 3BI DOUBLE HEIGHT VAULTED CEILING FOR POSITION AND HEIGHT OF THE OUTLETS SEE EADL DRAWINGS N. 3BP~1301-WD-FF03-01 POSITION OF THE STEAM ROOM CONTROL PANEL TO BE CONFIRMED BY SPECIALIST STEAM ROOM WITH UNDERFLOOR HEATING AND HEATED BENCH ON ELECTRIC SYSTEM POWER SOCKET AND TV OUTLET TO BE 1500MM HIGH TO CENTRE 1 STEAM GENERATOR TO BE RELOCATED. POSITION TO BE CONFIRMED 1A FOR SOCKETS, OUTLETS AND LED STRIP LIGHTS POSITION AND HEIGHT IN THE BATHROOM SEE EADL DRAWINGS N. 3BP~1301-WD-FF03-01 AND 3B SINGLE ELECTRIC CURTAIN TRACK

## KEY TO LOW LEVEL POWER

ALL SOCKETS/OUTLETS BOTTOM EDGE TO BE 450MM FROM FINISH FLOOR LEVEL UNLESS STATED OTHERWISE. 

| ALL WALL MOUNTED PLATES TOP E                                                    | SPECIFICATIONS, QUANTITY<br>AND POSITION                              |                                                              |                                         |
|----------------------------------------------------------------------------------|-----------------------------------------------------------------------|--------------------------------------------------------------|-----------------------------------------|
| 5amp POWER OUTLET. THE NUMBER<br>IN RED INDICATES THE CIRCUIT                    | P TELEPHONE OUTLET<br>INTERNAL/EXTERNAL PHONE CALLS                   | ALARM SYSTEM CONTROL PANEL<br>TO BE 1450MM HIGH TO CENTER    | TO BE CONFIRMED BY SPECIALIST           |
| SINGLE SOCKET POWER OUTLET                                                       | TELEVISION ARIEL<br>SATELLITE OUTLET⊢ <tv< th=""></tv<>               | UNDERFLOOR HEATING<br>ON ELECTRIC SYSTEM                     | CEILING MOUNTED SPEAKER                 |
| DOUBLE SOCKET POWER OUTLET                                                       | FLOOR MOUNTED TELEVISION ARIEL                                        | UNDERFLOOR HEATING THERMOSTAT<br>TO BE 1450MM HIGH TO CENTER | WATERPROOF S<br>CEILING MOUNTED SPEAKER |
| FLOOR MOUNTED<br>DOUBLE POWER OUTLET                                             | SHAVER SOCKET                                                         | FLOOR MOUNTED HEATED TOWEL RAIL<br>ON AN ELECTRIC SYSTEMHT   | LIFT SPEAKER BY SPECIALIST              |
| HIGH LEVEL DOUBLE POWER SOCKET<br>OUTLET 1500mm HIGH TO CENTRE A.F.F.L           | MAKE UP MIRROR                                                        | STEAM ROOM CONTROL PANEL                                     | OUTDOOR SPEAKER                         |
| ENTRY SYSTEM SCREEN<br>TO BE 1450MM HIGH TO CENTER.                              | USB CHARGING POWER OUTLET                                             | FLOOR MOUNTED POWER TOWER                                    |                                         |
| LOCATION AND HEIGHT TO BE CONFIRMED<br>BY AV INTEGRATOR                          | LOW VOLTAGE DEMISTER PAD TO BATHROOM MIRROR TO BE ON SEPARATE CIRCUIT | OUTDOOR DOUBLE SOCKET<br>POWER OUTLET                        |                                         |
| THREE-PHASE SOCKET POWER OUTLET                                                  | ELECTRICAL CURTAIN TRACK                                              | GAS OUTLET GAS                                               |                                         |
| WARDROBE STRIP LIGHT. $\models = = = = = = = = = = = = = = = = = = =$            |                                                                       |                                                              |                                         |
| STRIP LIGHT.       ⊢ − − − − − □         THE NUMBER IN RED INDICATES THE CIRCUIT |                                                                       |                                                              |                                         |