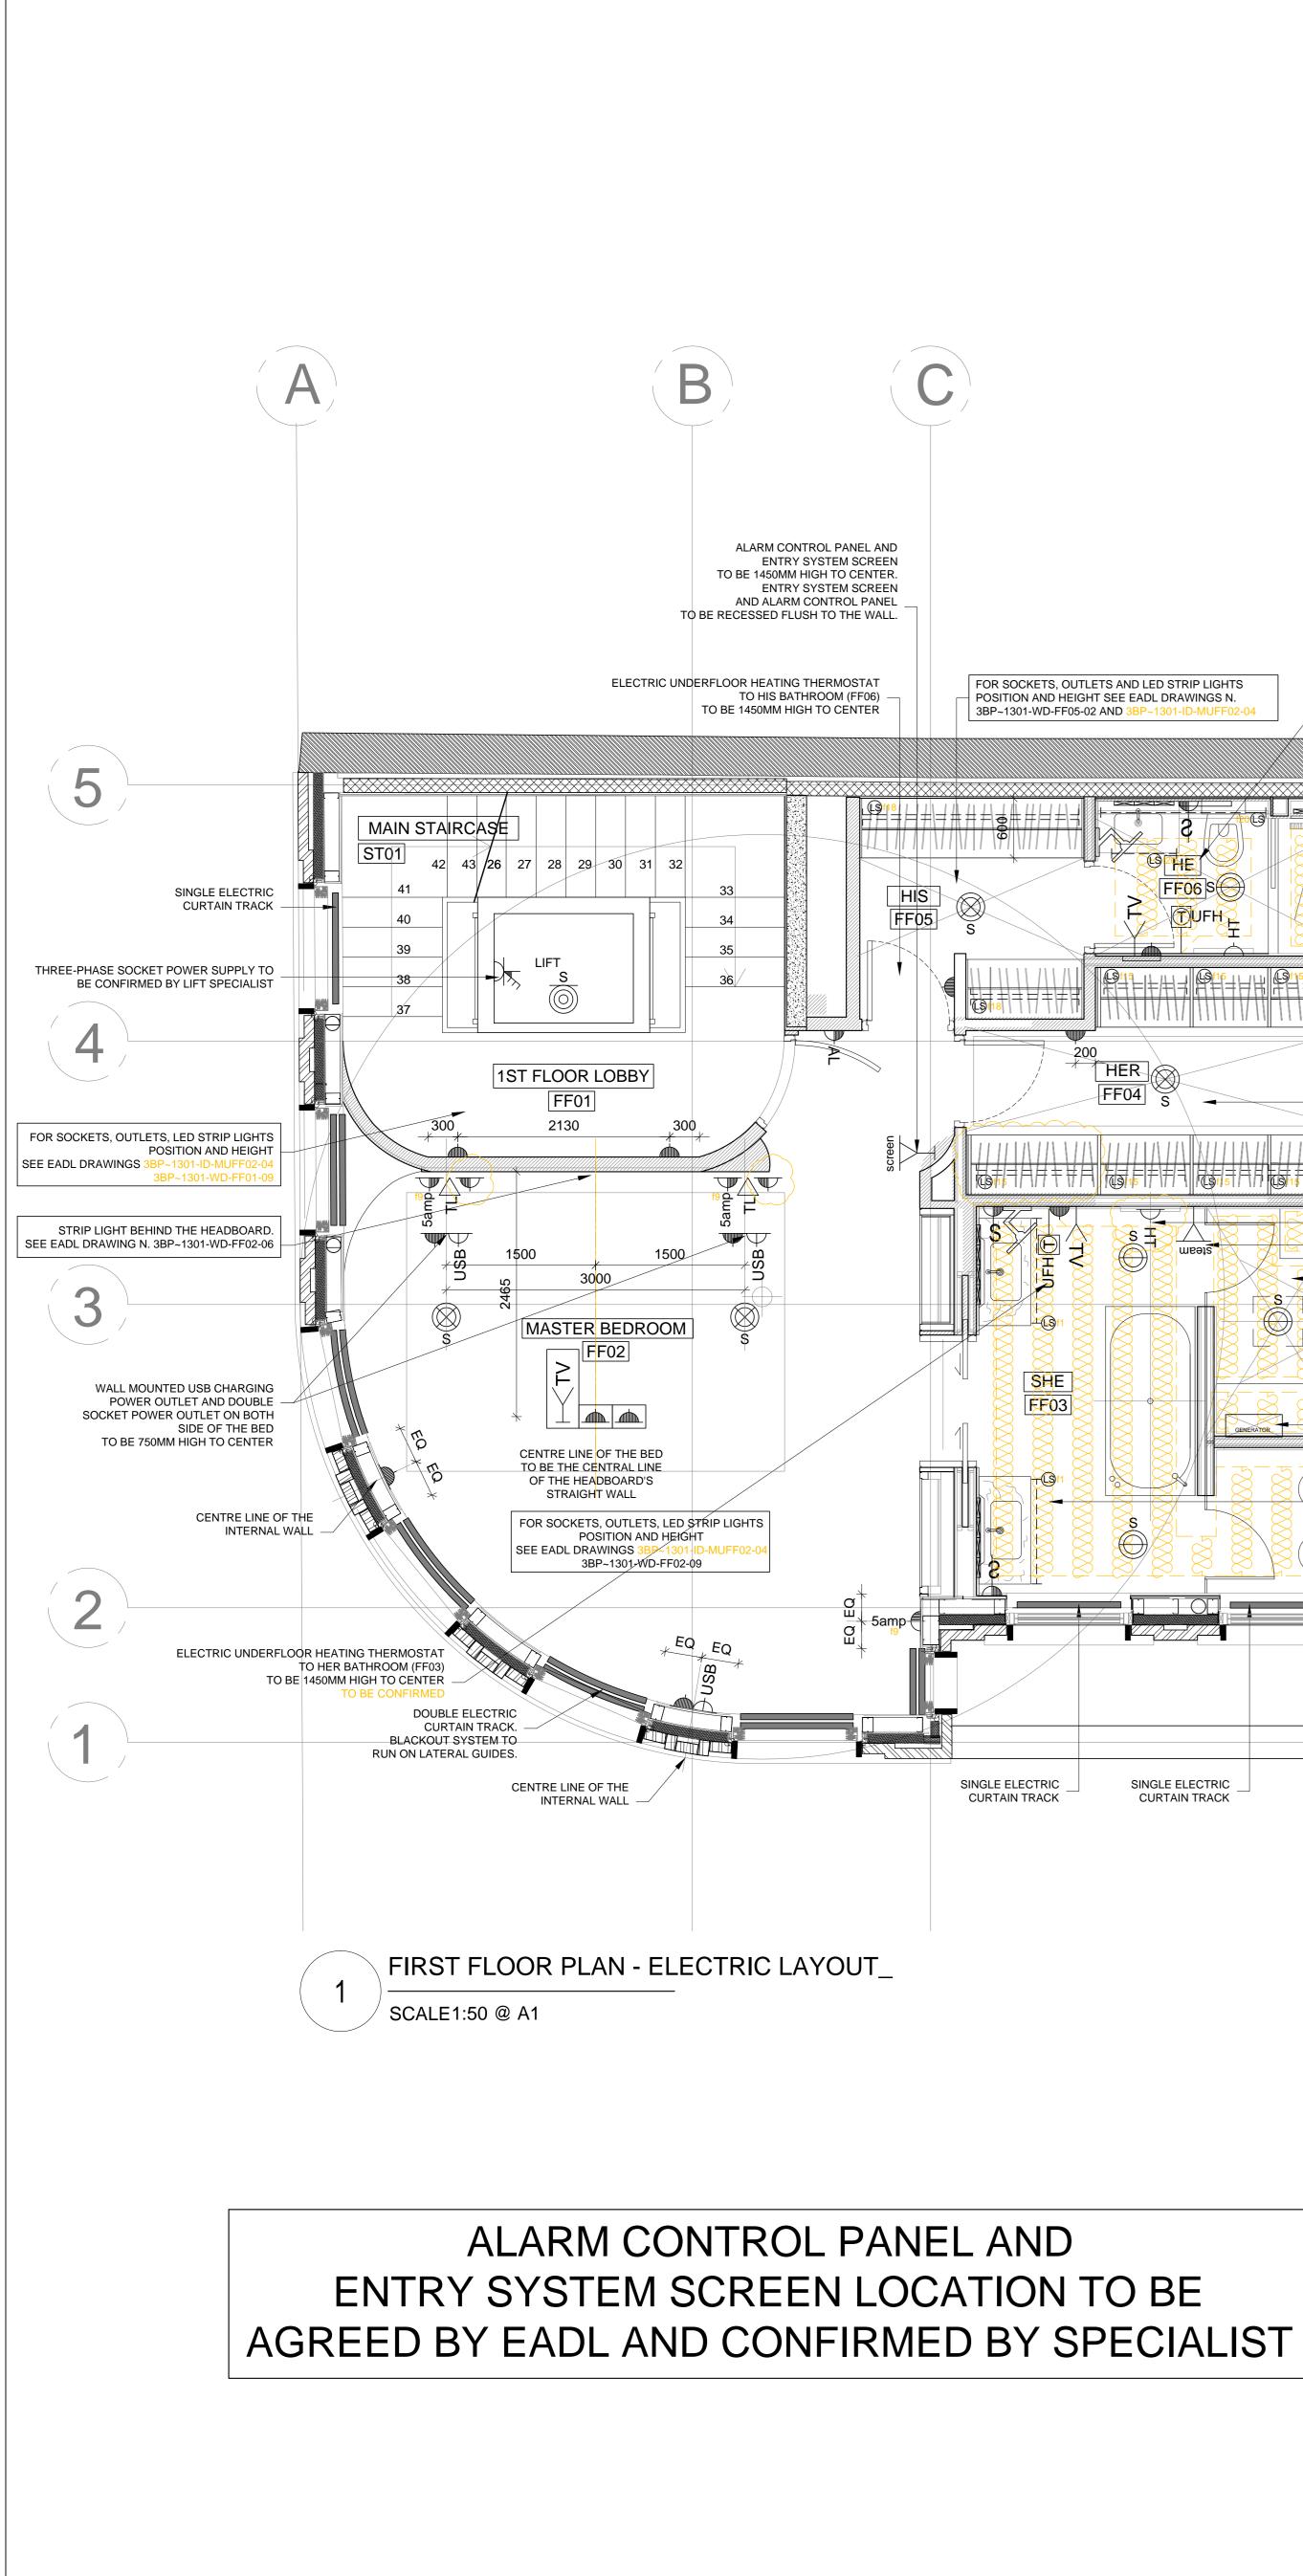

## ELECTRIC REGULATIONS TO BE CHECKED BY MAIN CONTRACTOR ELECTRIC REQUIREMENTS TO SPECIFIC EQUIPMENT TO BE SPECIFIED BY M&E ENGINEER AND SPECIALIST D F E FOR POSITION AND HEIGHT OF DOUBLE — SOCKET POWER OUTLET AND TELEVISION ARIEL SATELLITE OUTLET SEE EADL DRAWING N. 3BP~1301-WD-FF06-01 SINGLE ELECTRIC CURTAIN TRACK FOR SOCKETS, OUTLETS AND LED STRIP LIGHTS POSITION AND HEIGHT IN THE BATHROOM SEE EADL DRAWINGS N. 3BP~1301-WD-FF06-01 AND 3BP FOR SOCKETS, OUTLETS AND LED STRIP LIGHTS POSITION AND HEIGHT SEE EADL WARDROBE DETAIL DRAWINGS N. 3BP~1301-WD-FF04-02 AND 3BI DOUBLE HEIGHT VAULTED CEILING FOR POSITION AND HEIGHT OF THE OUTLETS SEE EADL DRAWINGS N. 3BP~1301-WD-FF03-01 POSITION OF THE STEAM ROOM CONTROL PANEL TO BE CONFIRMED BY SPECIALIST STEAM ROOM WITH UNDERFLOOR HEATING AND HEATED BENCH ON ELECTRIC SYSTEM POWER SOCKET AND TV OUTLET TO BE 1500MM HIGH TO CENTRE 1 STEAM GENERATOR TO BE RELOCATED. POSITION TO BE CONFIRMED 1A FOR SOCKETS, OUTLETS AND LED STRIP LIGHTS POSITION AND HEIGHT IN THE BATHROOM SEE EADL DRAWINGS N. 3BP~1301-WD-FF03-01 AND 3B SINGLE ELECTRIC CURTAIN TRACK

## KEY TO LOW LEVEL POWER

ALL SOCKETS/OUTLETS BOTTOM EDGE TO BE 450MM FROM FINISH FLOOR LEVEL UNLESS STATED OTHERWISE. 

| ALL WALL MOUNTED PLATES TOP E                                                    | SPECIFICATIONS, QUANTITY<br>AND POSITION                              |                                                              |                                         |
|----------------------------------------------------------------------------------|-----------------------------------------------------------------------|--------------------------------------------------------------|-----------------------------------------|
| 5amp POWER OUTLET. THE NUMBER<br>IN RED INDICATES THE CIRCUIT                    | P TELEPHONE OUTLET<br>INTERNAL/EXTERNAL PHONE CALLS                   | ALARM SYSTEM CONTROL PANEL<br>TO BE 1450MM HIGH TO CENTER    | TO BE CONFIRMED BY SPECIALIST           |
| SINGLE SOCKET POWER OUTLET                                                       | TELEVISION ARIEL<br>SATELLITE OUTLET⊢ <tv< th=""></tv<>               | UNDERFLOOR HEATING<br>ON ELECTRIC SYSTEM                     | CEILING MOUNTED SPEAKER                 |
| DOUBLE SOCKET POWER OUTLET                                                       | FLOOR MOUNTED TELEVISION ARIEL                                        | UNDERFLOOR HEATING THERMOSTAT<br>TO BE 1450MM HIGH TO CENTER | WATERPROOF S<br>CEILING MOUNTED SPEAKER |
| FLOOR MOUNTED<br>DOUBLE POWER OUTLET                                             | SHAVER SOCKET                                                         | FLOOR MOUNTED HEATED TOWEL RAIL<br>ON AN ELECTRIC SYSTEMHT   | LIFT SPEAKER BY SPECIALIST              |
| HIGH LEVEL DOUBLE POWER SOCKET<br>OUTLET 1500mm HIGH TO CENTRE A.F.F.L           | MAKE UP MIRROR                                                        | STEAM ROOM CONTROL PANEL                                     | OUTDOOR SPEAKER                         |
| ENTRY SYSTEM SCREEN<br>TO BE 1450MM HIGH TO CENTER.                              | USB CHARGING POWER OUTLET                                             | FLOOR MOUNTED POWER TOWER                                    |                                         |
| LOCATION AND HEIGHT TO BE CONFIRMED<br>BY AV INTEGRATOR                          | LOW VOLTAGE DEMISTER PAD TO BATHROOM MIRROR TO BE ON SEPARATE CIRCUIT | OUTDOOR DOUBLE SOCKET<br>POWER OUTLET                        |                                         |
| THREE-PHASE SOCKET POWER OUTLET                                                  | ELECTRICAL CURTAIN TRACK                                              | GAS OUTLET GAS                                               |                                         |
| WARDROBE STRIP LIGHT. $\models = = = = = = = = = = = = = = = = = = =$            |                                                                       |                                                              |                                         |
| STRIP LIGHT.       ⊢ − − − − − □         THE NUMBER IN RED INDICATES THE CIRCUIT |                                                                       |                                                              |                                         |