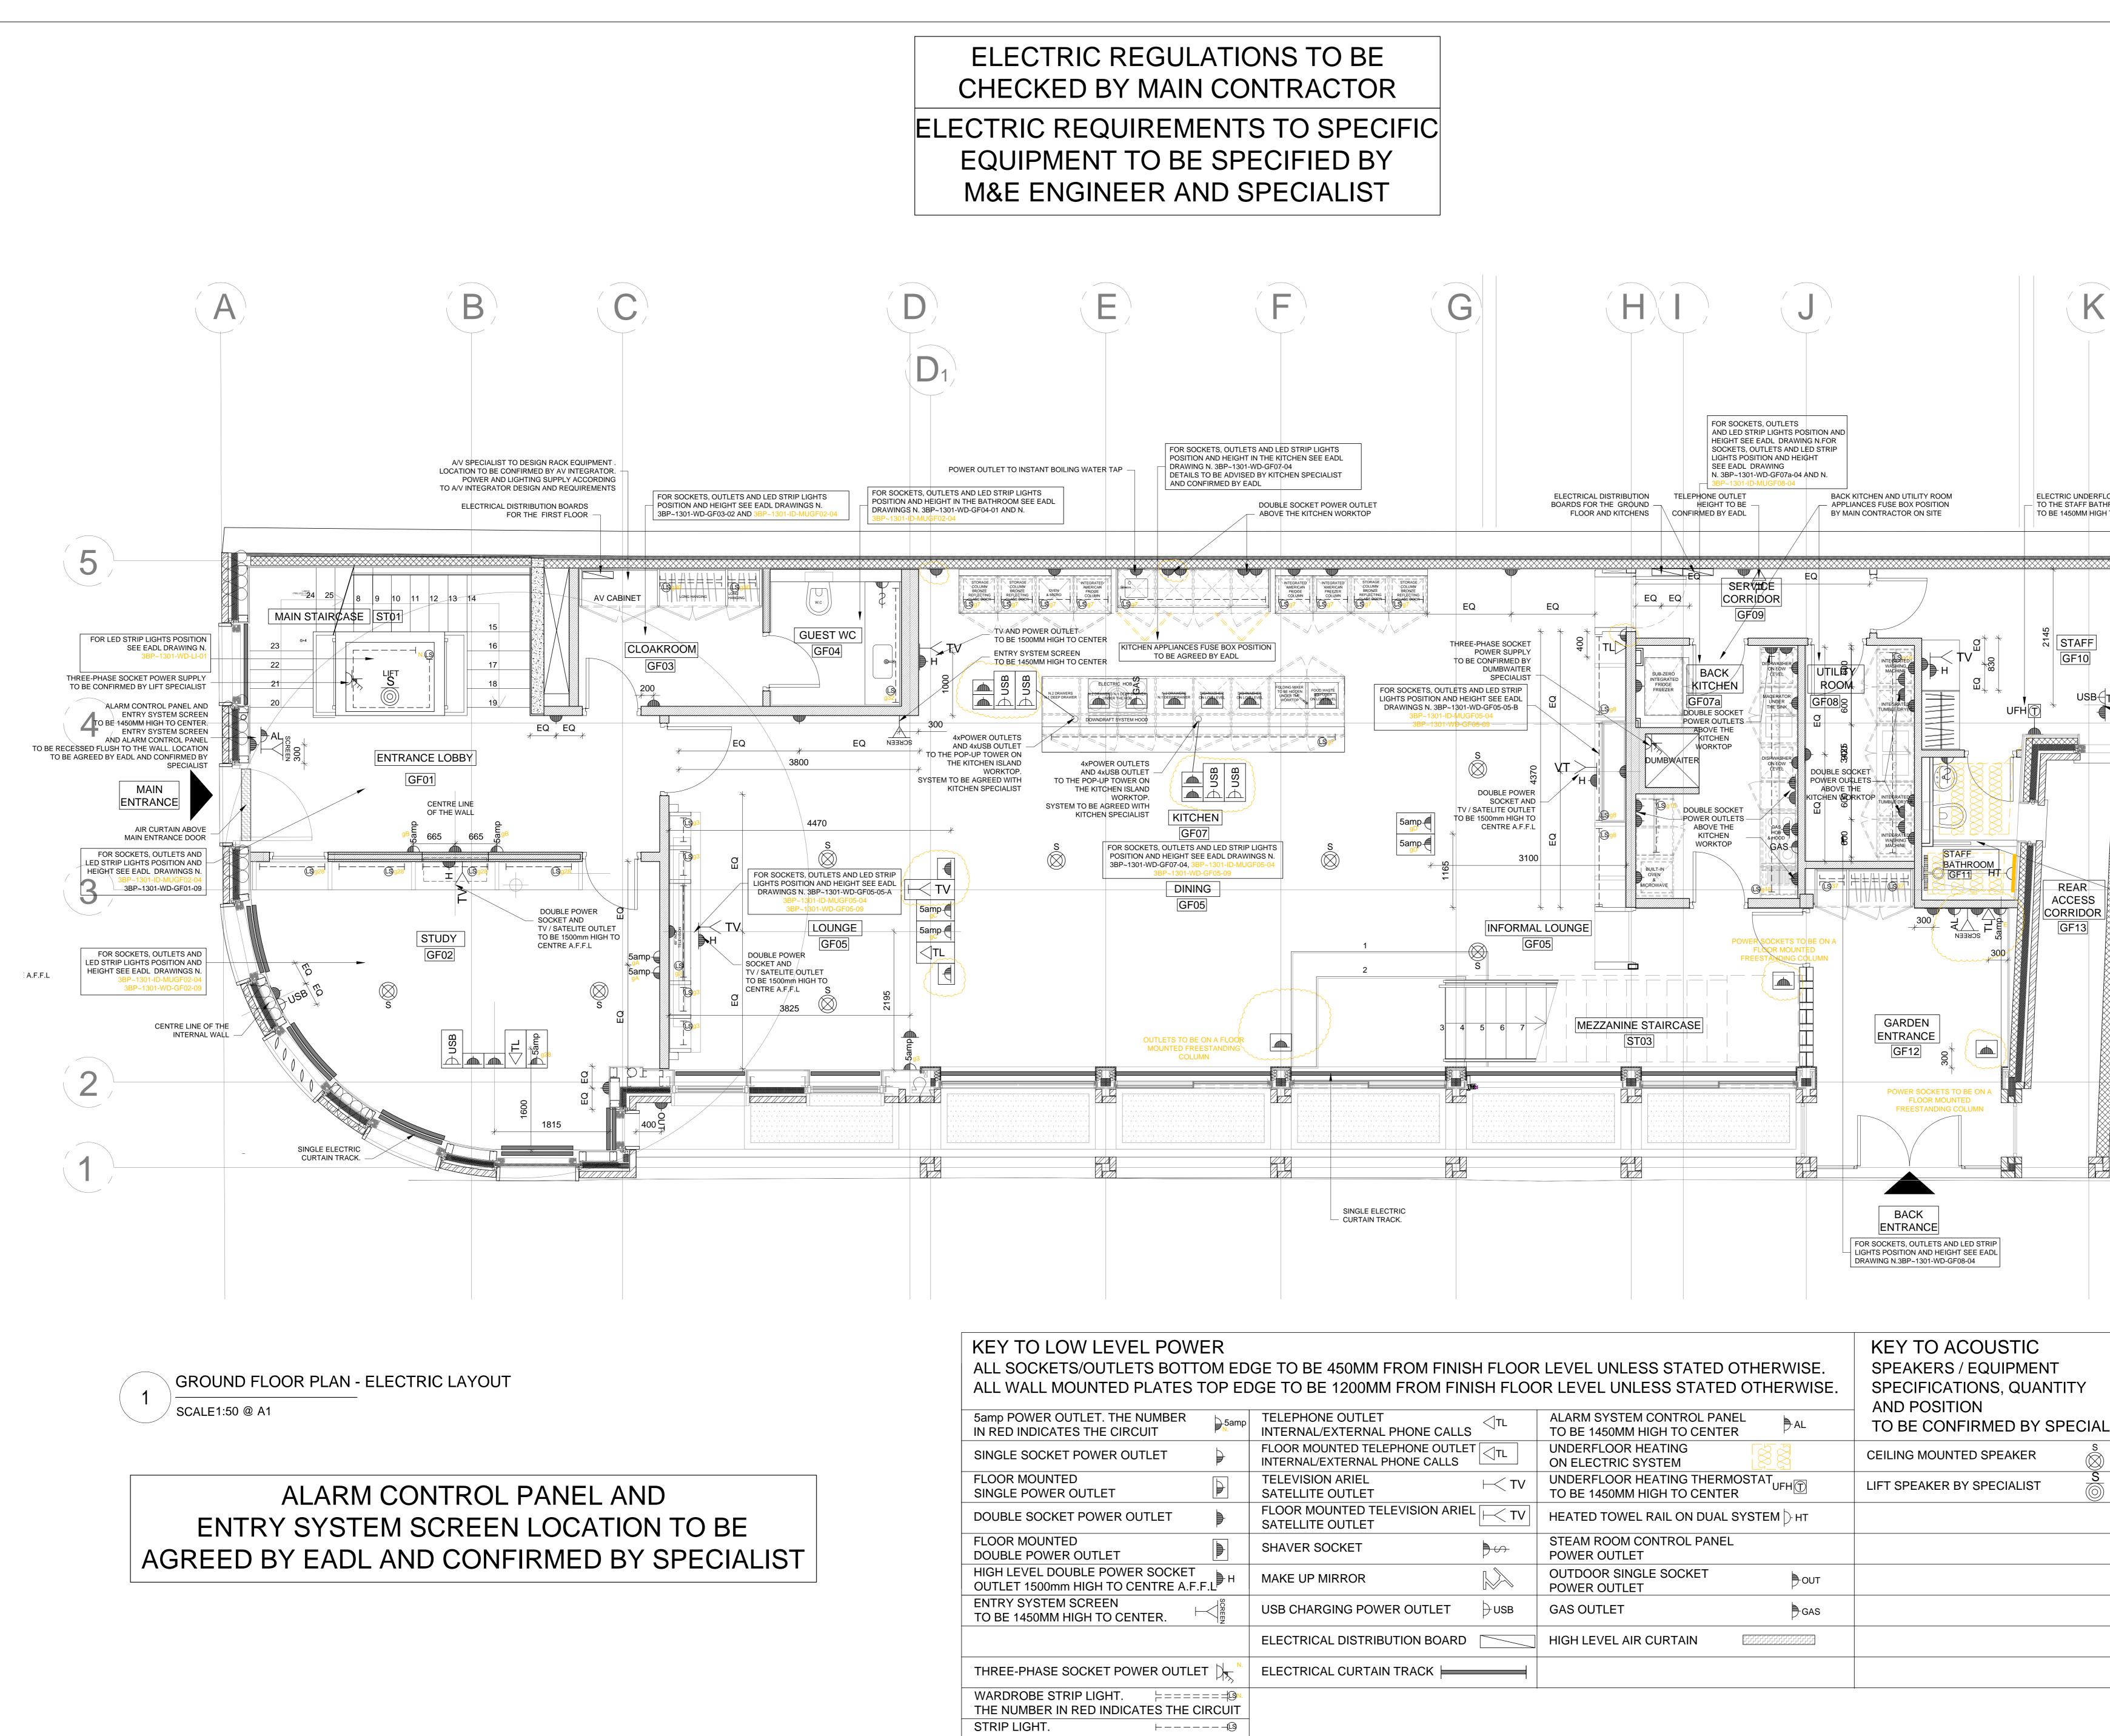

THE NUMBER IN RED INDICATES THE CIRCUIT

| I FROM FINISH FLOOR LEVEL UNLESS STATED OTHERWISE. |                                                              | KEY TO ACOUSTIC<br>SPEAKERS / EQUIPMENT  |
|----------------------------------------------------|--------------------------------------------------------------|------------------------------------------|
| IM FROM FINISH FLOC                                | OR LEVEL UNLESS STATED OTHERWISE.                            | SPECIFICATIONS, QUANTITY<br>AND POSITION |
| T I TL                                             | ALARM SYSTEM CONTROL PANEL<br>TO BE 1450MM HIGH TO CENTER    | TO BE CONFIRMED BY SPECIALI              |
| LEPHONE OUTLET                                     | UNDERFLOOR HEATING<br>ON ELECTRIC SYSTEM                     | CEILING MOUNTED SPEAKER                  |
|                                                    | UNDERFLOOR HEATING THERMOSTAT<br>TO BE 1450MM HIGH TO CENTER | CEILING MOUNTED SPEAKER                  |
|                                                    | HEATED TOWEL RAIL ON DUAL SYSTEM                             |                                          |
| €.<br>G                                            | STEAM ROOM CONTROL PANEL<br>POWER OUTLET                     |                                          |
|                                                    | OUTDOOR SINGLE SOCKET                                        |                                          |
| WER OUTLET                                         | GAS OUTLET                                                   |                                          |
| IBUTION BOARD                                      | HIGH LEVEL AIR CURTAIN                                       |                                          |
|                                                    |                                                              |                                          |
|                                                    |                                                              |                                          |