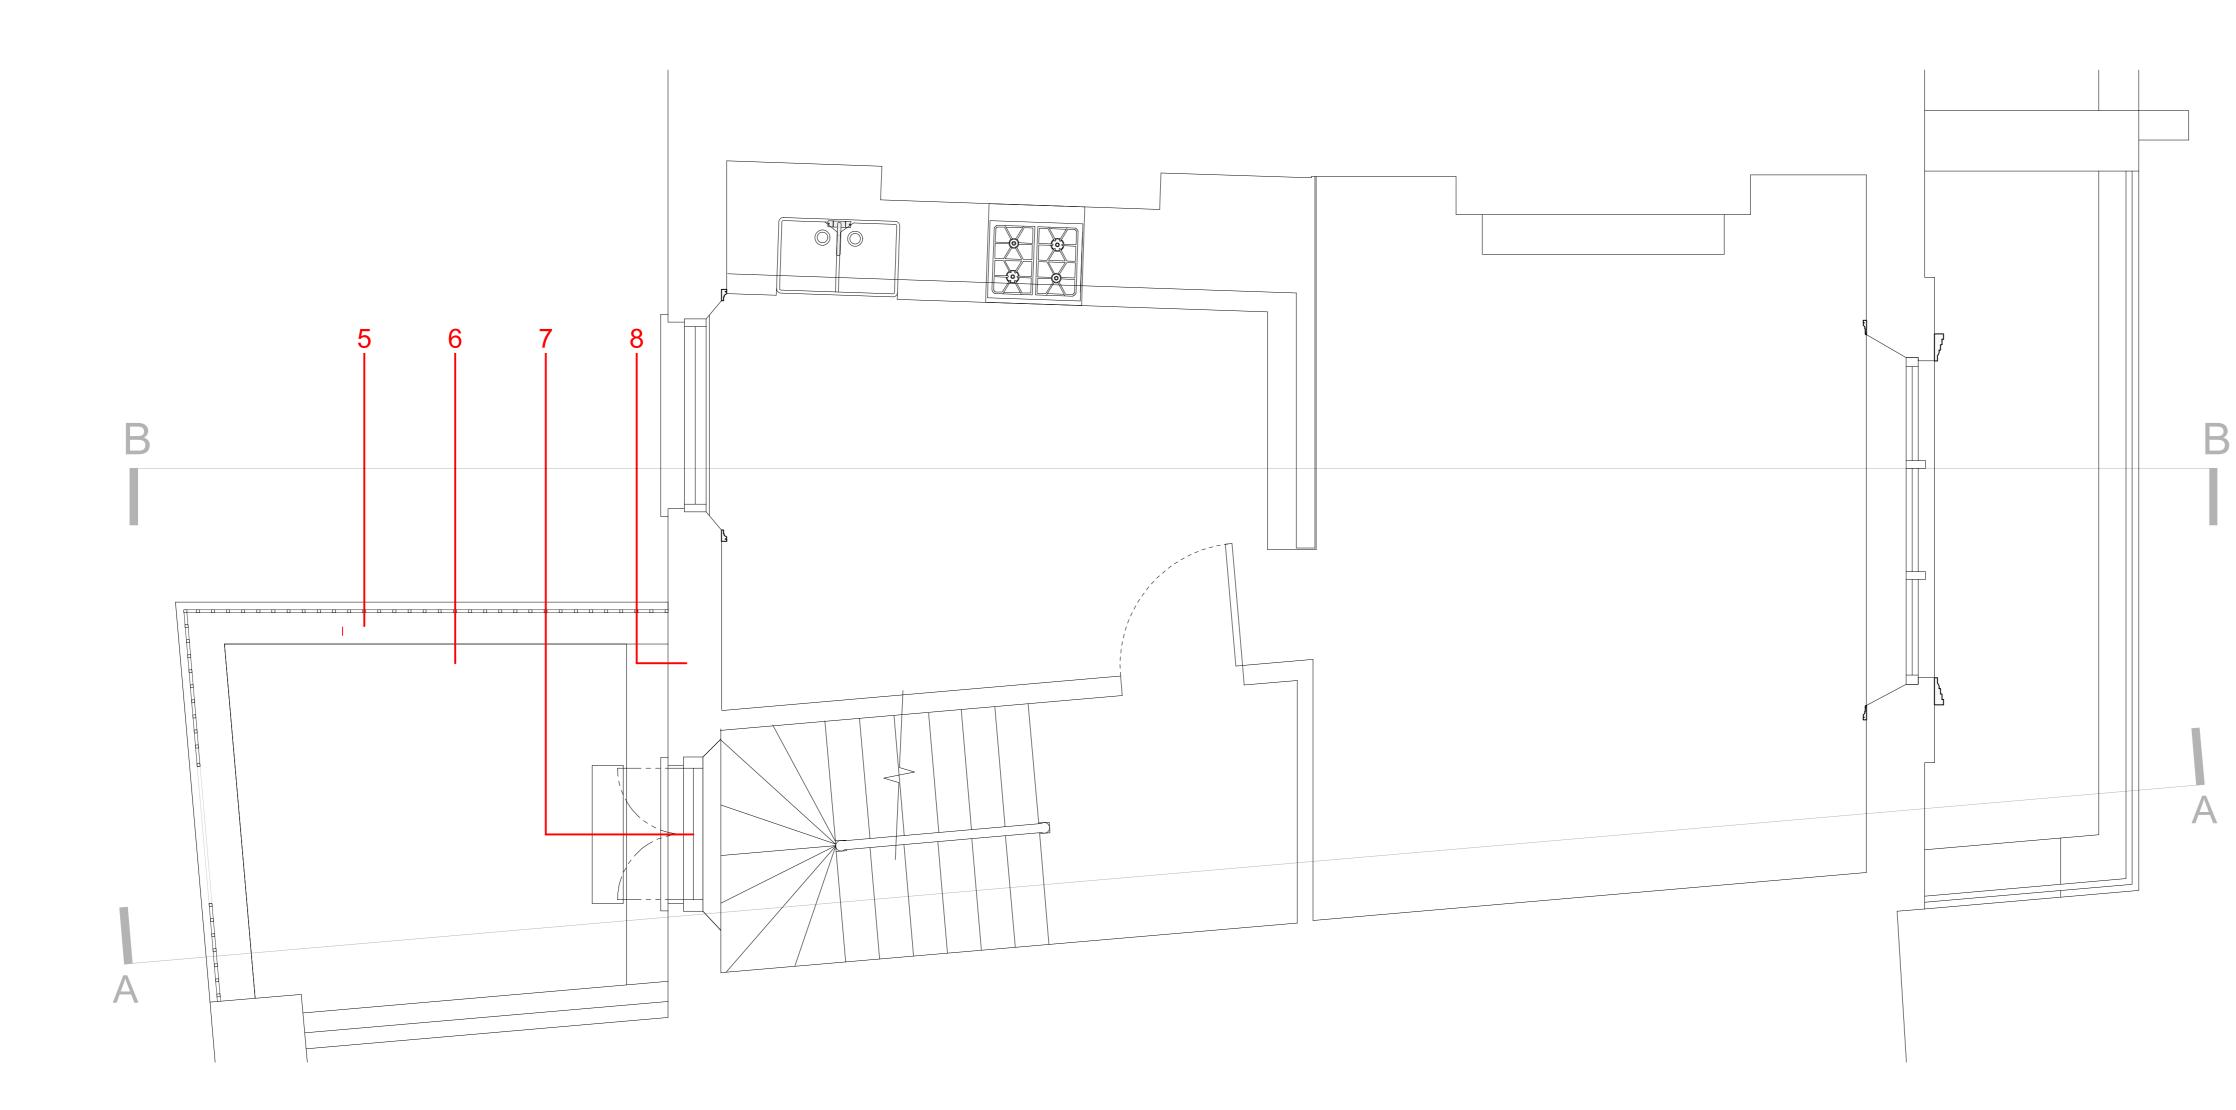

## **Construction**

- 5. Construct metal enclosure to replace removed balustrade
- 6. Extend flat roof to cover area formed by removal of the staircase. New brickwork to tie in with existing
- Install new matching white timber doors opening onto the balcony.
  Brick up existing opening. New brickwork to tie in with existing
  Construct new raised parapet surrounding flat roof. New brickwork to tie in with existing.