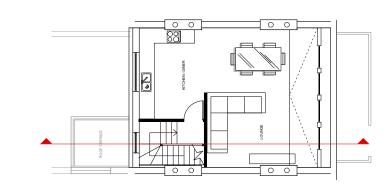

PROPOSED FRONT ELEVATION, SCALE 1:100

PROPOSED REAR ELEVATION, SCALE 1:100

PROPOSED SECTION THROUGH, SCALE 1:100