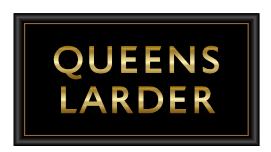

#### Page 1 of 4 - Signs & Elevations

Sign A

1No. Existing double sided panel to be refurbished. **Size:** 1300 x 700mm.

G/Cl - 4230mm

Sign B

1No. Small sized crown logo and letters. Size: Span - 800mm.

G/Cl - 6100mm

# QUEENS LARDER

**G/Cl** - 3230mm

STAND OUT FROM THE CROWD