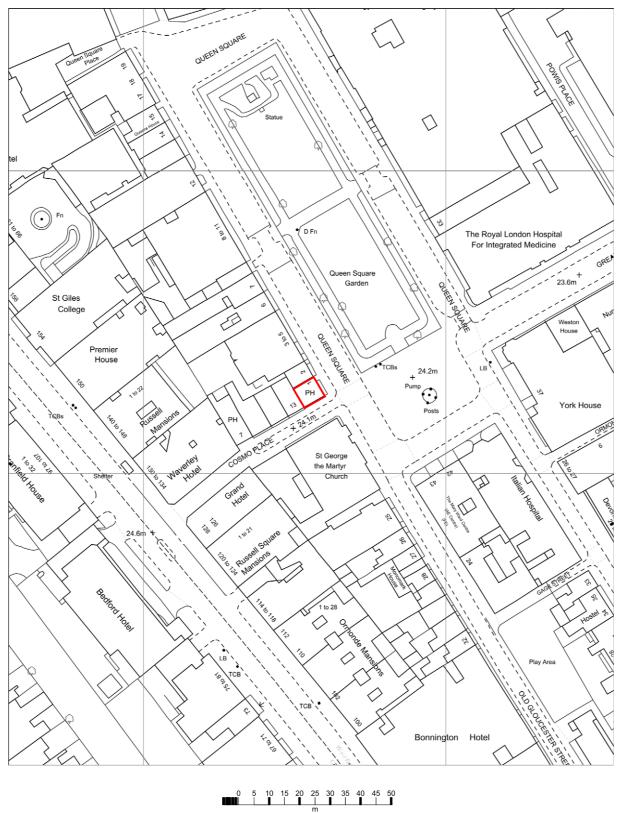

S LARDER

**G/Cl** - 3230mm



STAND OUT FROM THE CROWD

### PLANNING SITE DETAILS

W0006585

**GREENE KING** 

**QUEENS LARDER** 

**BLOOMSBURY LONDON** 

18 10 17 dr, A - 05 02 18 dr

COLOURS

**BLACK** 

SIGNS

LETTERS

NB: PLEASE ALWAYS REFER TO ACTUAL PAINT REFERENCES FOR AN ACCURATE COLOUR MATCH.

THIS DOCUMENT IS THE PROPERTY OF INSIGNIA SIGNS & SERVICES LTD. WHO OWN THE COPYRIGHT THEREIN.

THE INFORMATION IN THIS DOCUMENT IS GIVEN IN CONFIDENCE AND WITHOUT THE WRITTEN PERMISSION OF INSIGNIA SIGNS & SERVICES LTD.

GIVEN BY CONTRACT OR OTHERWISE THE DOCUMENT MUST NOT BE COPIED, REPRINTED OR REPRODUCED IN ANY MATERIAL FORM EITHER WHOLLY OR IN PART NOR MUST THE CONTENTS OF THE DOCUMENT OR ANY METHOD OR TECHNIQUE AVAILABLE THERE FROM BE DISCLOSED TO ANY THIRD PARTY.

#### Scale 1:1250





STAND OUT FROM THE CROWD

## PLANNING SITE DETAILS

W0006585

**GREENE KING** 

**QUEENS LARDER** 

**BLOOMSBURY LONDON** 

18 10 17 dr, A - 05 02 18 dr

THIS DOCUMENT IS THE PROPERTY OF INSIGNIA SIGNS & SERVICES LTD. WHO OWN THE COPYRIGHT THEREIN.

THE INFORMATION IN THIS DOCUMENT IS GIVEN IN CONFIDENCE AND WITHOUT THE WRITTEN PERMISSION OF INSIGNIA SIGNS & SERVICES LTD.

GIVEN BY CONTRACT OR OTHERWISE THE DOCUMENT MUST NOT BE COPIED, REPRINTED OR REPRODUCED IN ANY MATERIAL FORM EITHER WHOLLY OR IN PART NOR MUST THE CONTENTS OF THE DOCUMENT OR ANY METHOD OR TECHNIQUE AVAILABLE THERE FROM BE DISCLOSED TO ANY THIRD PARTY.



Scale 1:1500





STAND OUT FROM THE CROWD

## PLANNING SITE DETAILS

W0006585

**GREENE KING** 

**QUEENS LARDER** 

**BLOOMSBURY LONDON** 

18 10 17 dr, A - 05 02