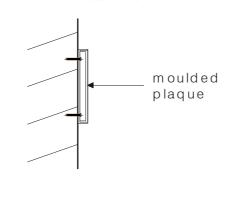

**G/Cl** - 1370mm

Sign F 1No. Existing letters to be finished gold by others.

Size: 200mm high letters

#### SIGN E - scale 1:10

0 0.5 1 1.5 2 \_\_\_\_\_\_ m THIS DOCUMENT IS THE PROPERTY OF INSIGNIA SIGNS & SERVICES LTD. WHO OWN THE COPYRIGHT THEREIN.

THE INFORMATION IN THIS DOCUMENT IS GIVEN IN CONFIDENCE AND WITHOUT THE WRITTEN PERMISSION OF INSIGNIA SIGNS & SERVICES LTD.