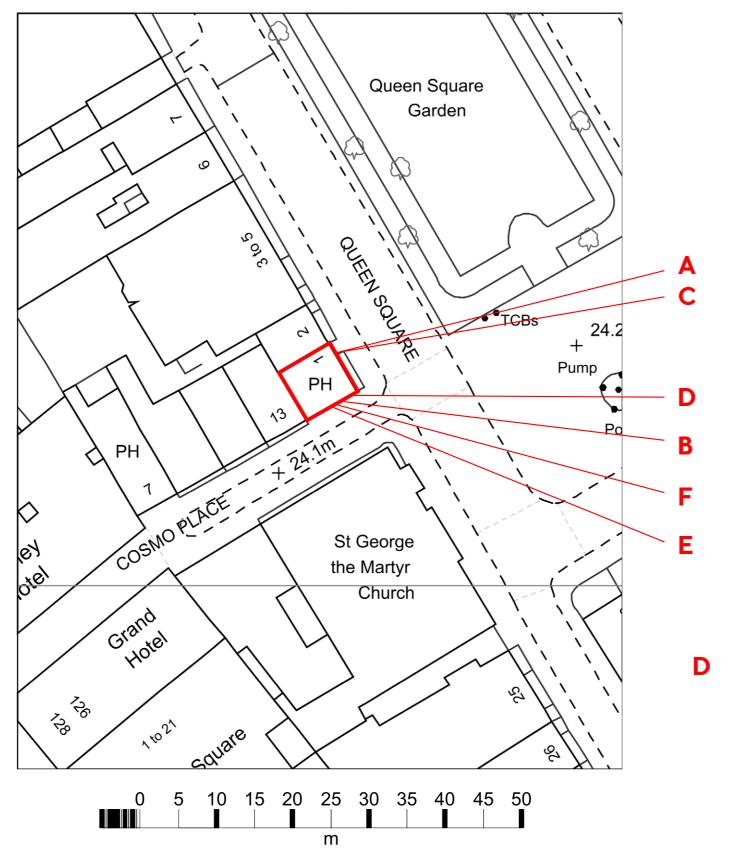

OR IN PART NOR MUST THE CONTENTS OF THE DOCUMENT OR ANY METHOD OR TECHNIQUE AVAILABLE THERE FROM BE DISCLOSED TO ANY THIRD PARTY.

#### Scale 1:1250





STAND OUT FROM THE CROWD

## PLANNING SITE DETAILS

W0006585

**GREENE KING** 

**QUEENS LARDER** 

**BLOOMSBURY LONDON** 

18 10 17 dr, A - 05 02 18 dr

THIS DOCUMENT IS THE PROPERTY OF INSIGNIA SIGNS & SERVICES LTD. WHO OWN THE COPYRIGHT THEREIN.

THE INFORMATION IN THIS DOCUMENT IS GIVEN IN CONFIDENCE AND WITHOUT THE WRITTEN PERMISSION OF INSIGNIA SIGNS & SERVICES LTD.

GIVEN BY CONTRACT OR OTHERWISE THE DOCUMENT MUST NOT BE COPIED, REPRINTED OR REPRODUCED IN ANY MATERIAL FORM EITHER WHOLLY OR IN PART NOR MUST THE CONTENTS OF THE DOCUMENT OR ANY METHOD OR TECHNIQUE AVAILABLE THERE FROM BE DISCLOSED TO ANY THIRD PARTY.



Scale 1:1500





STAND OUT FROM THE CROWD

## PLANNING SITE DETAILS

W0006585

**GREENE KING** 

**QUEENS LARDER** 

**BLOOMSBURY LONDON** 

18 10 17 dr, A - 05 02 18 dr

THIS DOCUMENT IS THE PROPERTY OF INSIGNIA SIGNS & SERVICES LTD. WHO OWN THE COPYRIGHT THEREIN.

THE INFORMATION IN THIS DOCUMENT IS GIVEN IN CONFIDENCE AND WITHOUT THE WRITTEN PERMISSION OF INSIGNIA SIGNS & SERVICES LTD.

GIVEN BY CONTRACT OR OTHERWISE THE DOCUMENT MUST NOT BE COPIED, REPRINTED OR REPRODUCED IN ANY MATERIAL FORM EITHER WHOLLY OR IN PART NOR MUST THE CONTENTS OF THE DOCUMENT OR ANY METHOD OR TECHNIQUE AVAILABLE THERE FROM BE DISCLOSED TO ANY THIRD PARTY.

INSIGNIA

STAND OUT FROM THE CROWD

## PLANNING SITE DETAILS

W0006585

**GREENE KING** 

**QUEENS LARDER** 

BLOOMSBURY LONDON

18 10 17 dr, A - 05 02 18 dr





###