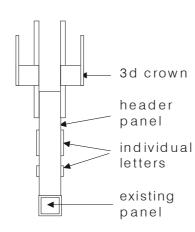

Sign C

Existing history board to be refurbished Size: 800 x 1045mm.

**G/Cl** - 1125mm

Sign D

1No. Replacement double sided GK header panel to existing gibbet. Size: 900mm wide.

G/Cl - 6500mm

Sign E

1No. Replacement door plaque. Size: 300 x 195mm.

#### SIGN D - scale 1:10