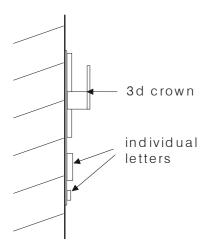

Sign C

Existing history board to be refurbished Size: 800 x 1045mm.

**G/Cl** - 1125mm

Sign D

1No. Replacement double sided GK header panel to existing gibbet. Size: 900mm wide.

G/Cl - 6500mm

Sign E

1No. Replacement door plaque. Size: 300 x 195mm.

**G/Cl** - 1370mm

Sign F 1No. Existing letters to be finished gold by others.

Size: 200mm high letters