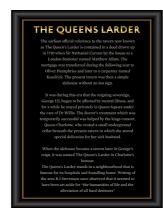

Sign C

Existing history board to be refurbished Size: 800 x 1045mm.

**G/Cl** - 1125mm

Sign D

1No. Replacement double sided GK header panel to existing gibbet. Size: 900mm wide.

G/Cl - 6500mm

Sign E

1No. Replacement door plaque. Size: 300 x 195mm.