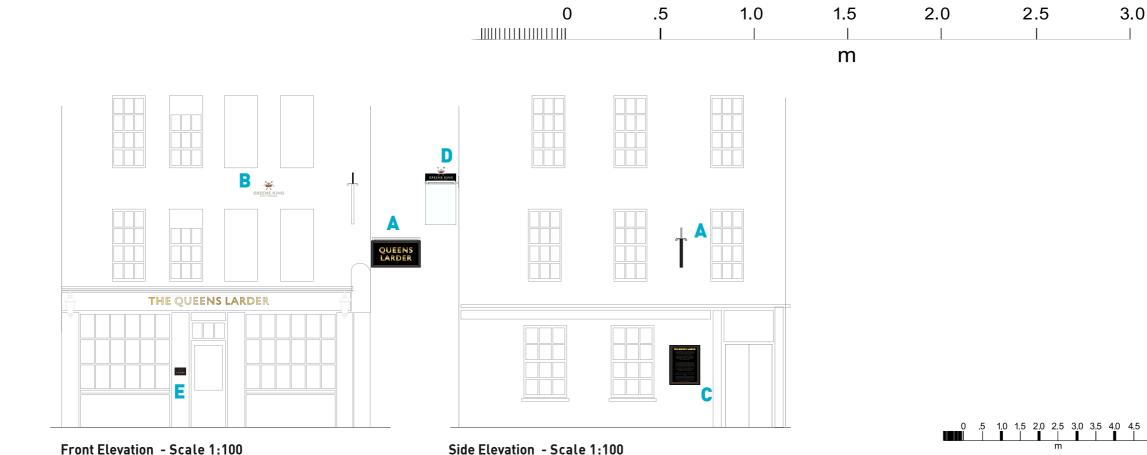

#### Page 1 of 4 - Signs & Elevations

Sign A

1No. Existing double sided panel to be refurbished. **Size:** 1300 x 700mm.

G/Cl - 4230mm

Sign B

1No. Small sized crown logo and letters. Size: Span - 800mm.

G/Cl - 6100mm

Sign C

Existing history board to be refurbished Size: 800 x 1045mm.

**G/Cl** - 1125mm

Sign D

1No. Replacement double sided GK header panel to existing gibbet. Size: 900mm wide.

G/Cl - 6500mm

Sign E

1No. Replacement door plaque. Size: 300 x 195mm.

**G/Cl** - 1370mm

Sign F 1No. Existing letters to be finished gold by others.

Size: 200mm high letters

# QUEENS LARDER

**G/Cl** - 3230mm

STAND OUT FROM THE CROWD