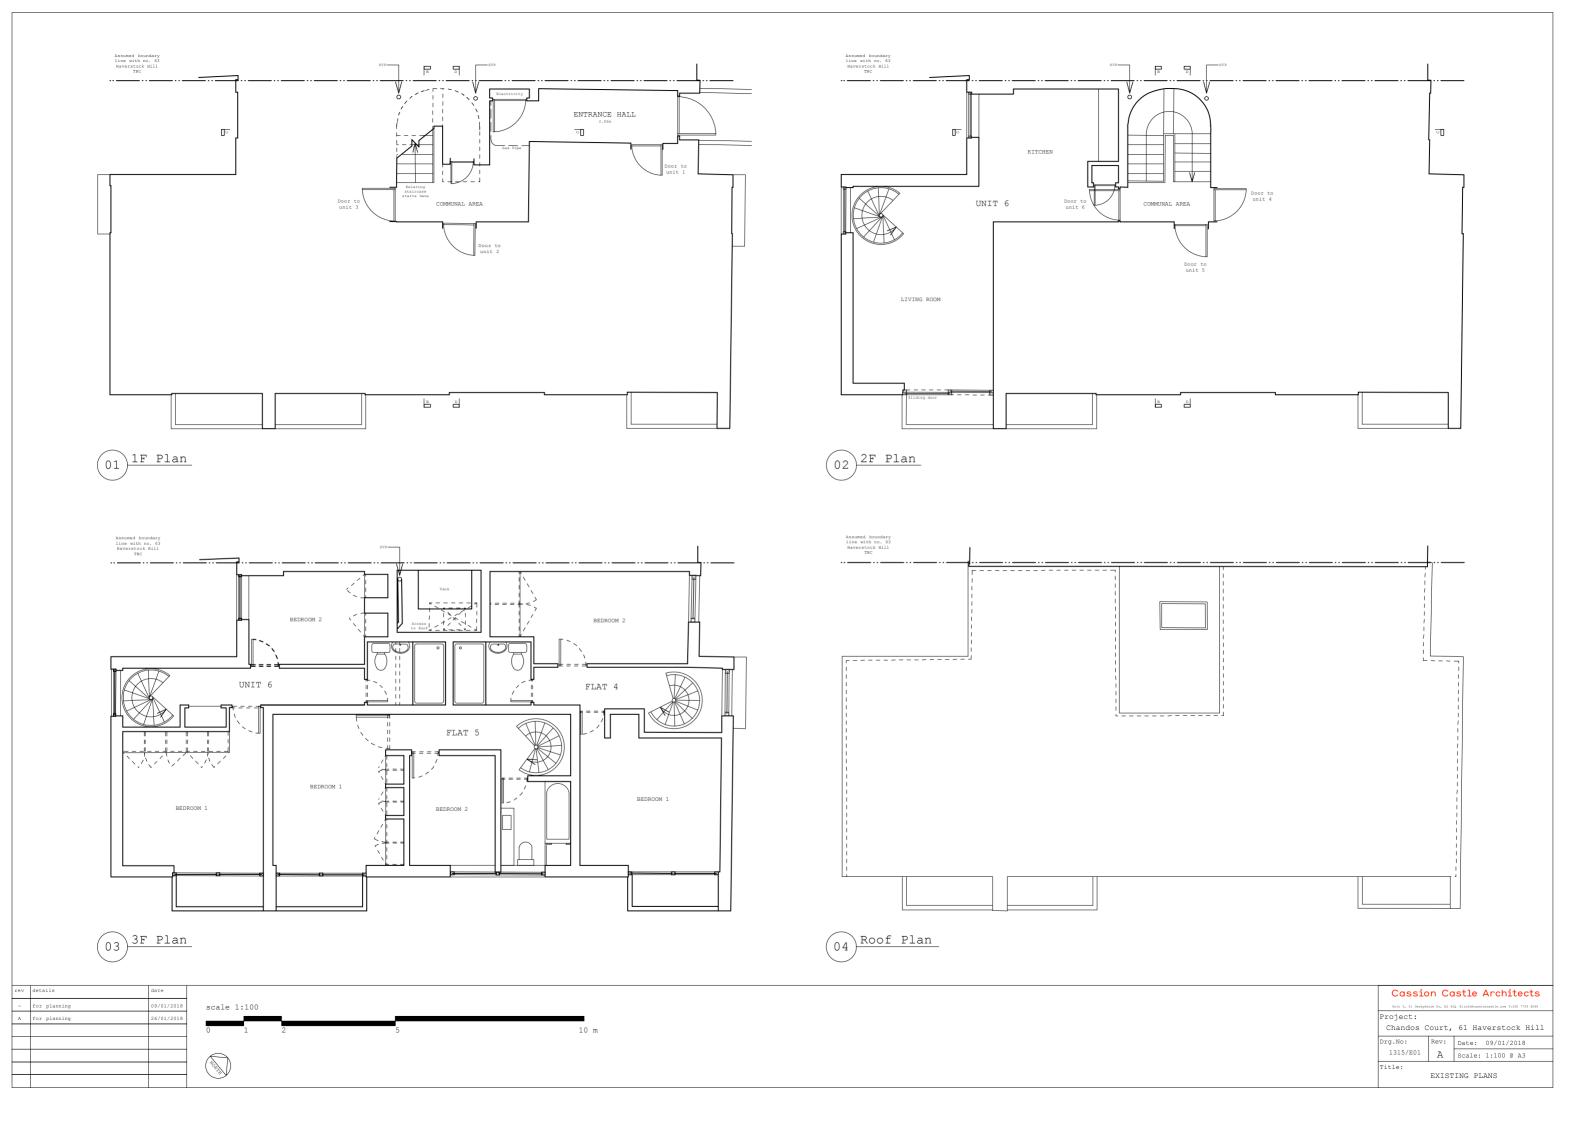

01) 5F Plan

(02) Roof Plan

scale 1:100

| Cassion | Castle | Architects |
|---------|--------|------------|
| CUSSION | Castre | AI CHILCCC |

Project: Chandos Court, 61 Haverstock Hill Drg.No: Rev: Date: 09/01/2018
1315/P02 A Scale: 1:100 @ A3

Title:

PROPOSED PLANS

| Cassio | on Cas | tle Ar | rchite | ects |
|--------|--------|--------|--------|------|
|        |        |        |        |      |

| Project:  |       |        |           |      |
|-----------|-------|--------|-----------|------|
| Chandos C | ourt, | 61 Ha  | verstock  | Hil: |
| Drg.No:   | Rev:  | Date:  | 09/01/201 | 8    |
| 1315/P03  | Α     | Scale: | 1:200 @ A | 3    |