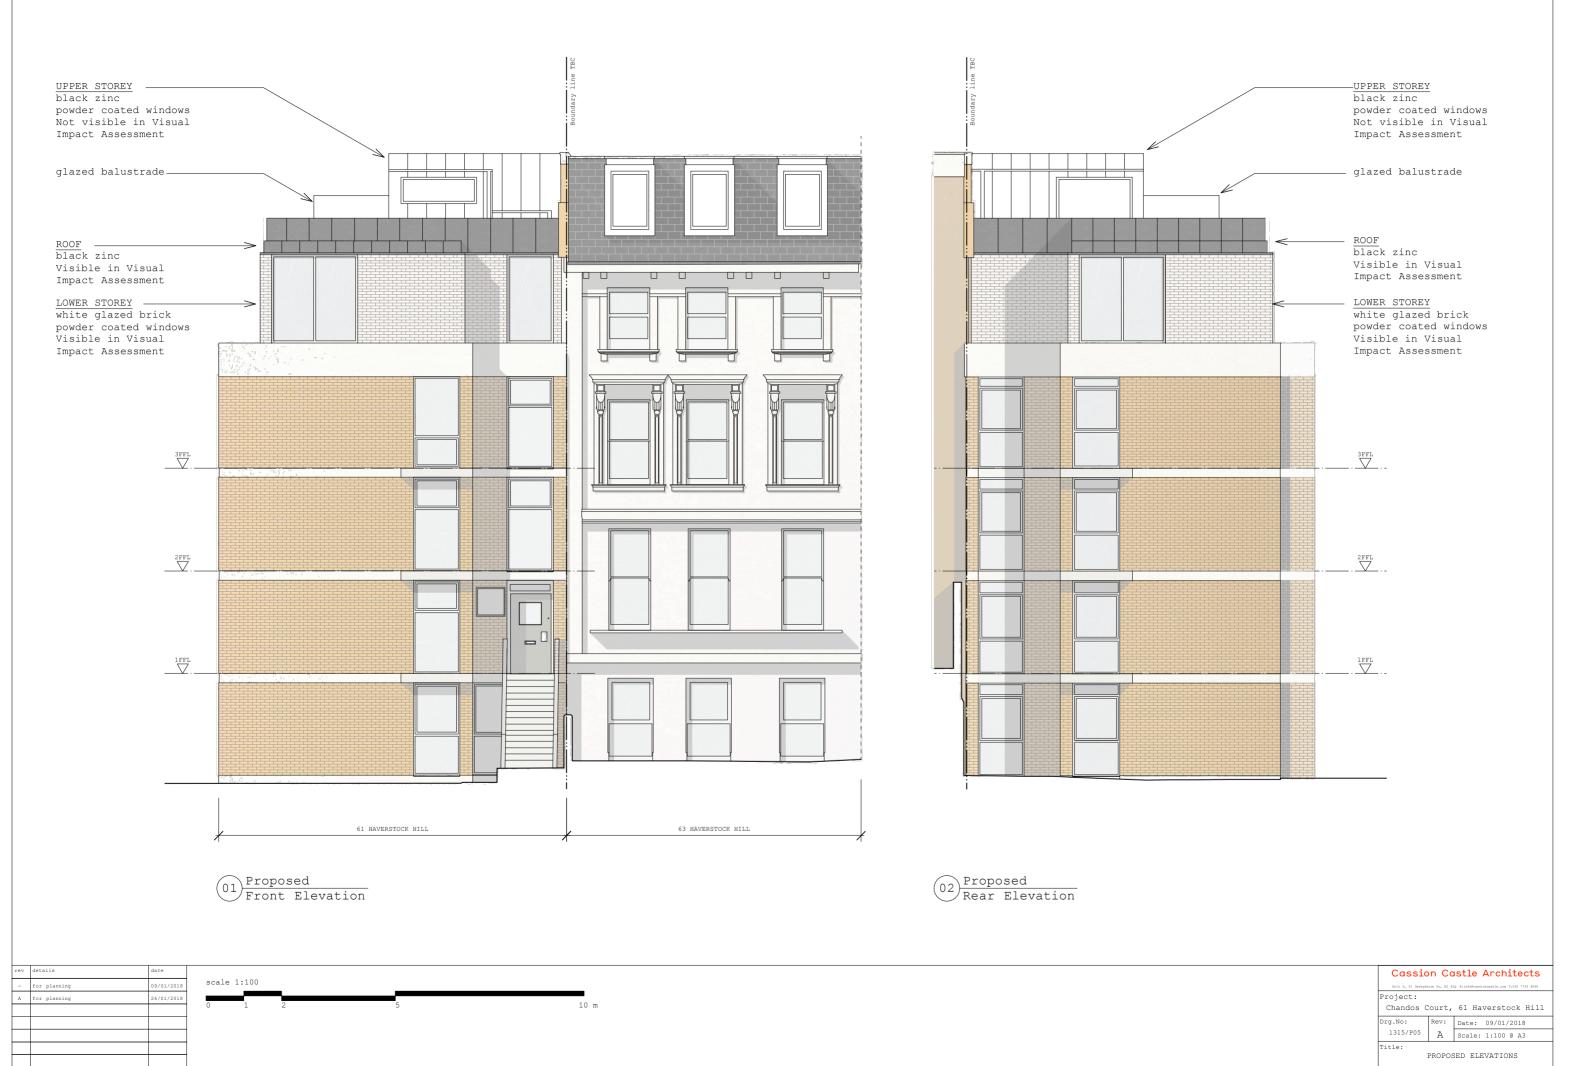

| scale | 1:100 |   |   |      |
|-------|-------|---|---|------|
| 0     | 1     | 2 | 5 | 10 m |

| Cassio                            | n Co          | stle           | Architects                   |
|-----------------------------------|---------------|----------------|------------------------------|
| Unit 5, 51 Derbysh                | ire St, E2 63 | Q E:info@cassi | oncastle.com 7:020 7739 8266 |
| Project:                          |               |                |                              |
| Chandos Court, 61 Haverstock Hill |               |                |                              |
| Drg.No:                           | Rev:          | Date:          | 09/01/2018                   |
| 1315/P04                          | Α             | Scale          | 1:100 @ A3                   |