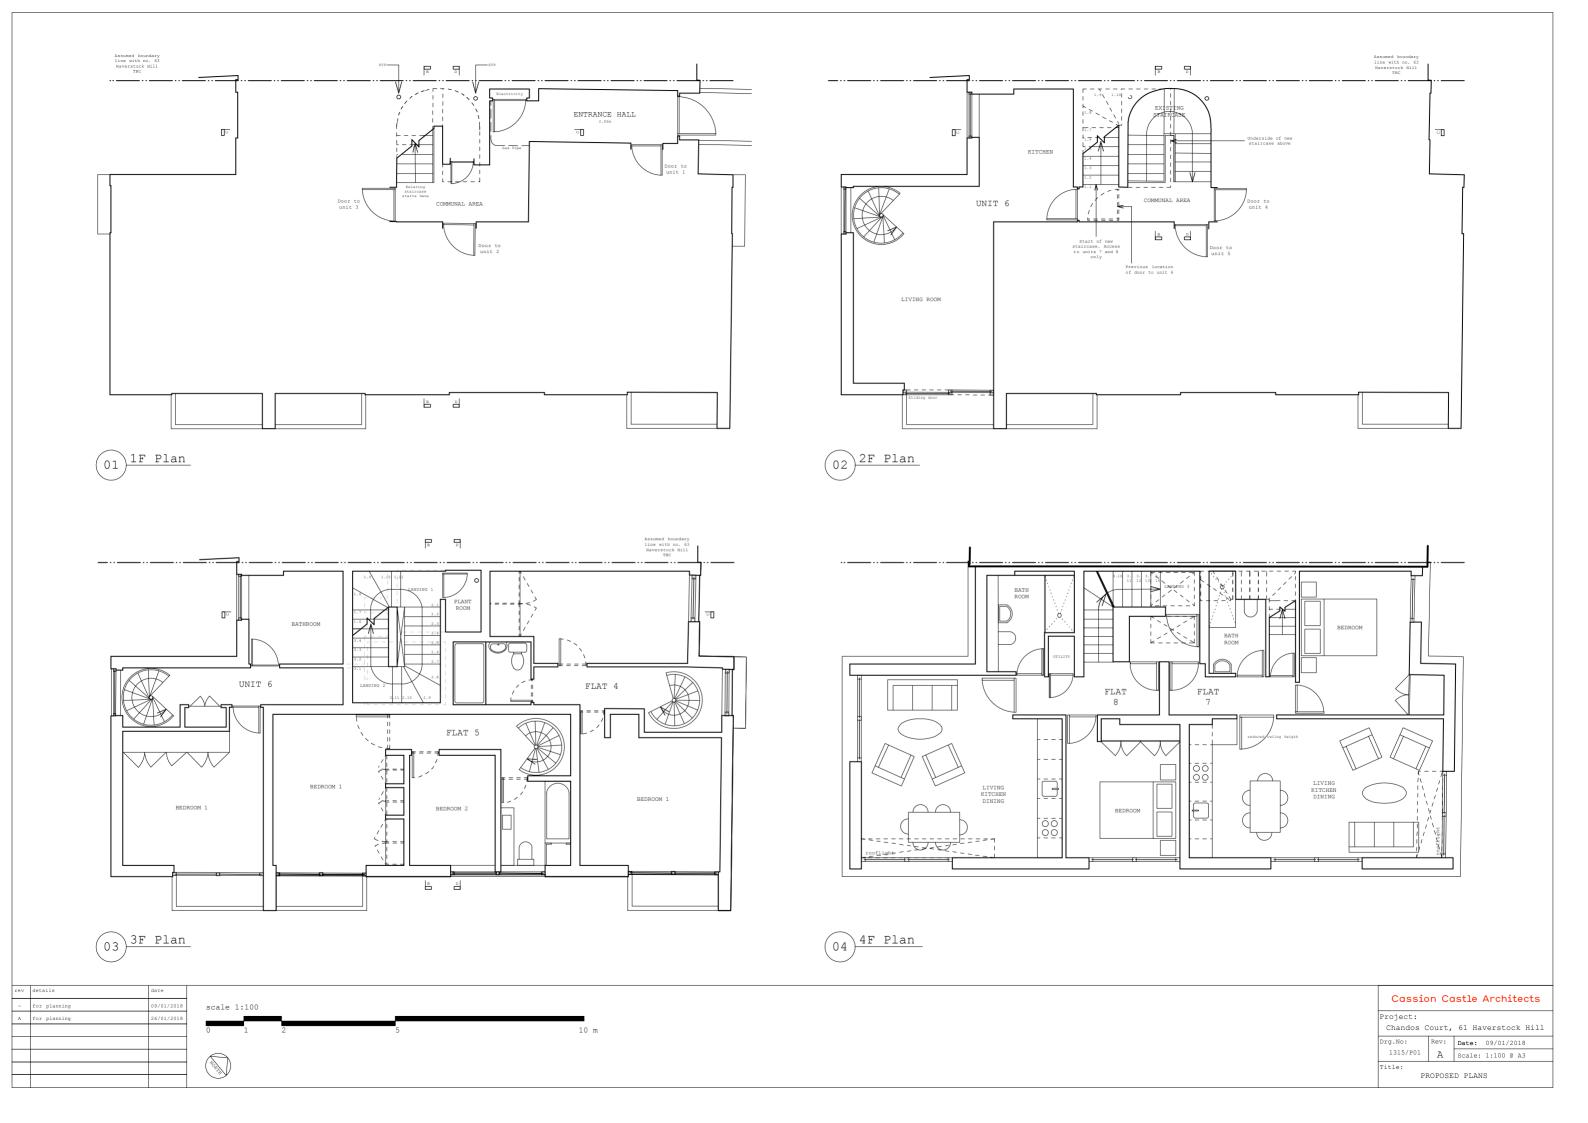

01) 5F Plan

(02) Roof Plan

scale 1:100

| Cassion | Castle | Architects |
|---------|--------|------------|
| CUSSION | Castre | AI CHILCCC |

Project: Chandos Court, 61 Haverstock Hill Drg.No: Rev: Date: 09/01/2018
1315/P02 A Scale: 1:100 @ A3

Title:

PROPOSED PLANS

| Cassio | on Cas | tle Ar | rchite | ects |
|--------|--------|--------|--------|------|
|        |        |        |        |      |

| Project:  |       |        |           |      |
|-----------|-------|--------|-----------|------|
| Chandos C | ourt, | 61 Ha  | verstock  | Hil: |
| Drg.No:   | Rev:  | Date:  | 09/01/201 | 8    |
| 1315/P03  | Α     | Scale: | 1:200 @ A | 3    |