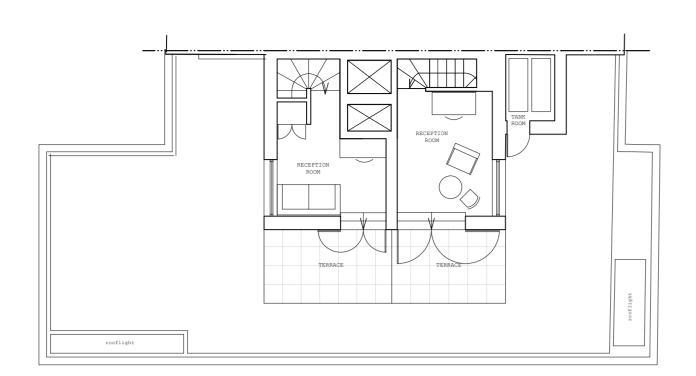

01) 5F Plan

(02) Roof Plan

scale 1:100

| Cassion | Castle | Architects |
|---------|--------|------------|
| CUSSION | Castre | AI CHILCCC |

Project: Chandos Court, 61 Haverstock Hill Drg.No: Rev: Date: 09/01/2018
1315/P02 A Scale: 1:100 @ A3

Title:

PROPOSED PLANS

| Cassio | on Cas | tle Ar | rchite | ects |
|--------|--------|--------|--------|------|
|        |        |        |        |      |

| Project:  |       |        |           |      |
|-----------|-------|--------|-----------|------|
| Chandos C | ourt, | 61 Ha  | verstock  | Hil: |
| Drg.No:   | Rev:  | Date:  | 09/01/201 | 8    |
| 1315/P03  | Α     | Scale: | 1:200 @ A | 3    |