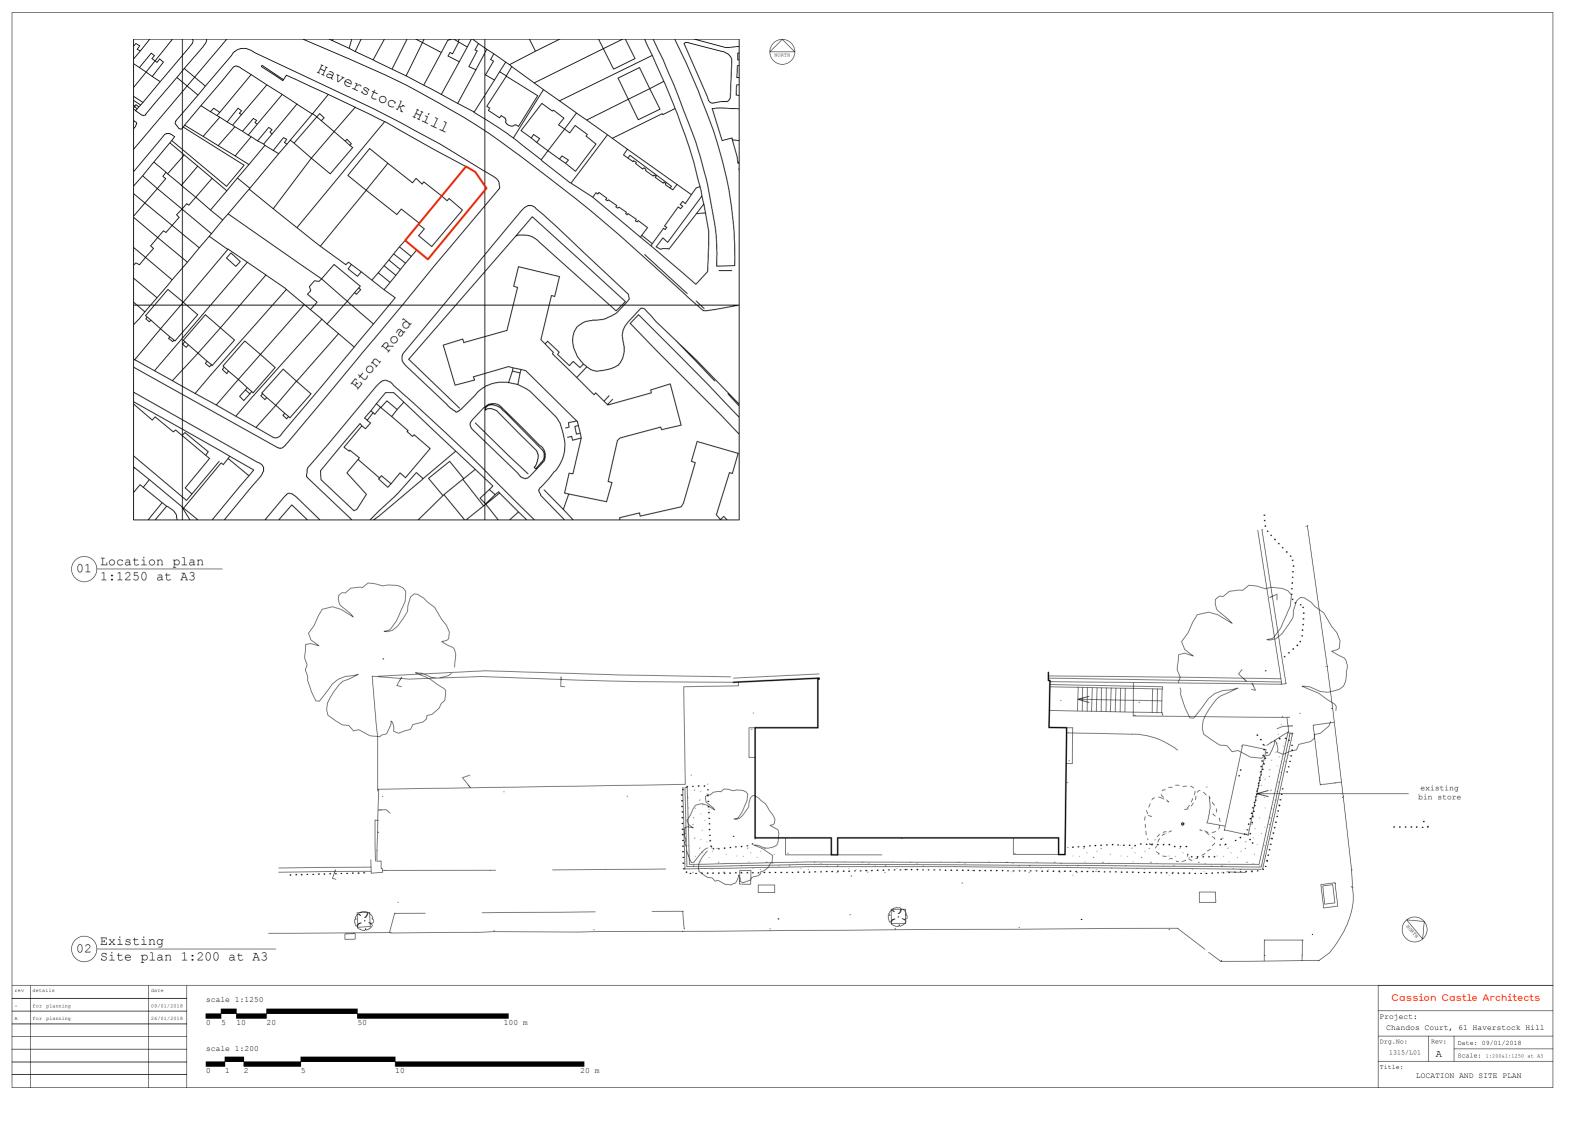

Cassion Castle Architects Fig. 5, 5: Subposite St. E2 GQ Elizabbeautomania.com 7:525 7775 E86

Project:
Chandos Court, 61 Haverstock Hill

Drg.No: Rev: Date: 09/01/2018
1315/E02 A Scale: 1:100 @ A3 Title: