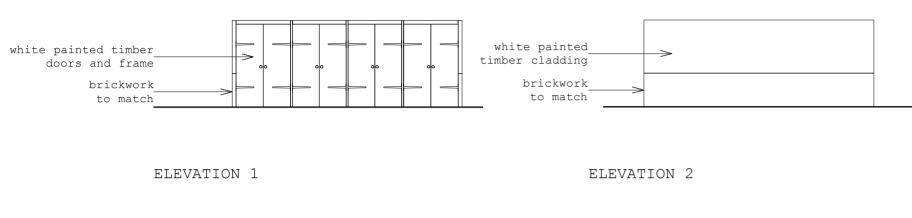

PROPOSED ELEVATIONS

ELEVATION 3

O1 Proposed Bins Elevations 1:100 at A3

| existing bins  storage for 2  cycles | ELEVATION 3 |          |
|--------------------------------------|-------------|----------|
| existing bins                        |             |          |
| o storage for 2 cycles               | existi      |          |
|                                      | storac      | ge for 2 |