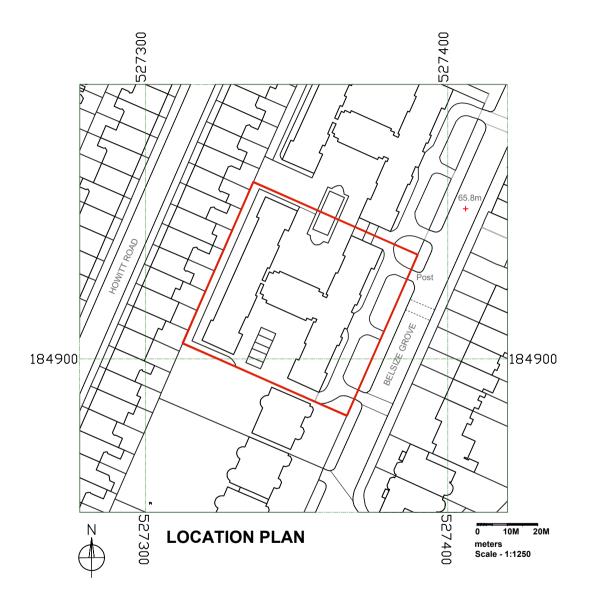

REVISION DATE

- Milton House, 1 Milton Road, Peterborough PE2 8DZ Tel: 01733 344695
- 619 Holloway Road, London N19 5SS Tel: 020 7561 0189

| project<br>Gilling Court, Belsize Grove<br>London NW3 4XD | no<br>17/35 |
|-----------------------------------------------------------|-------------|
| drawing                                                   | no          |
| LOCATION PLAN                                             | SV 00       |