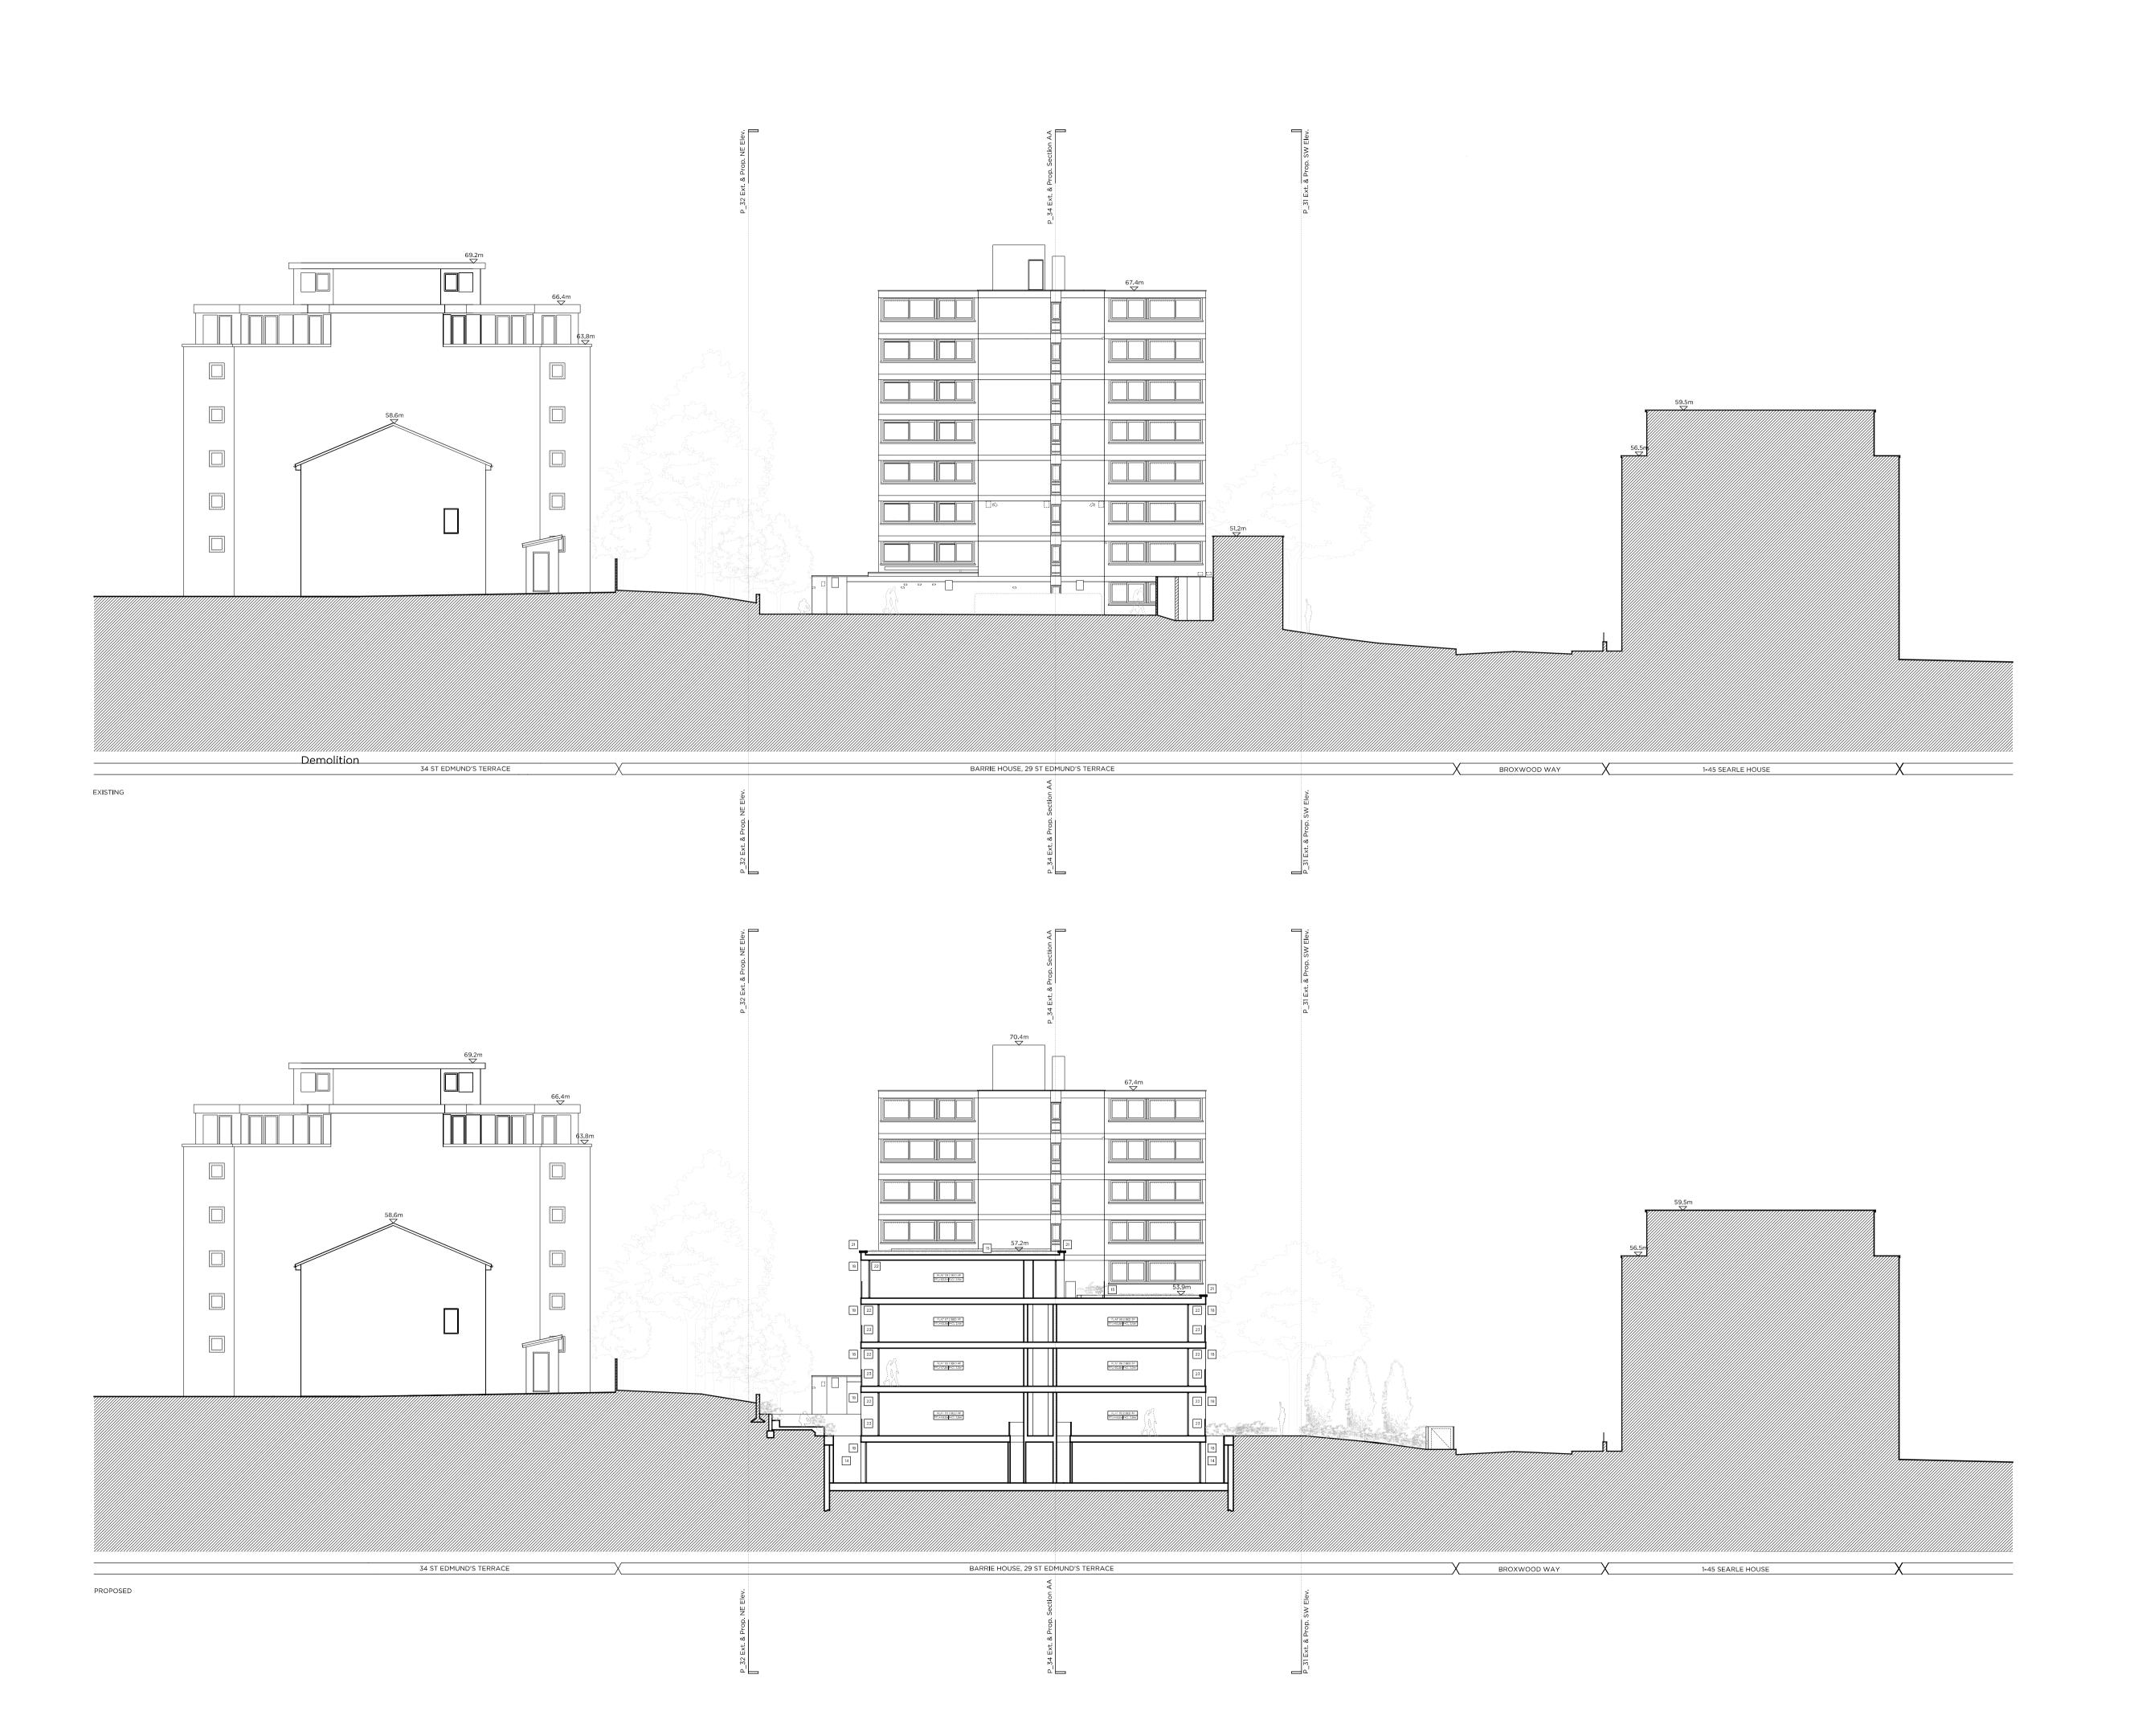

8 existing residents' parking bays retained as shown

13 Vehicle one way system



24.11.17

Issued for Planning











## **APPENDIX C** British Geological Survey Borehole Records







| TQ28SE409                             | 50 10 28 SE 1401 |                   |                                             |            |               |                             |                                         |            |                                       |                 |                 |
|---------------------------------------|------------------|-------------------|---------------------------------------------|------------|---------------|-----------------------------|-----------------------------------------|------------|---------------------------------------|-------