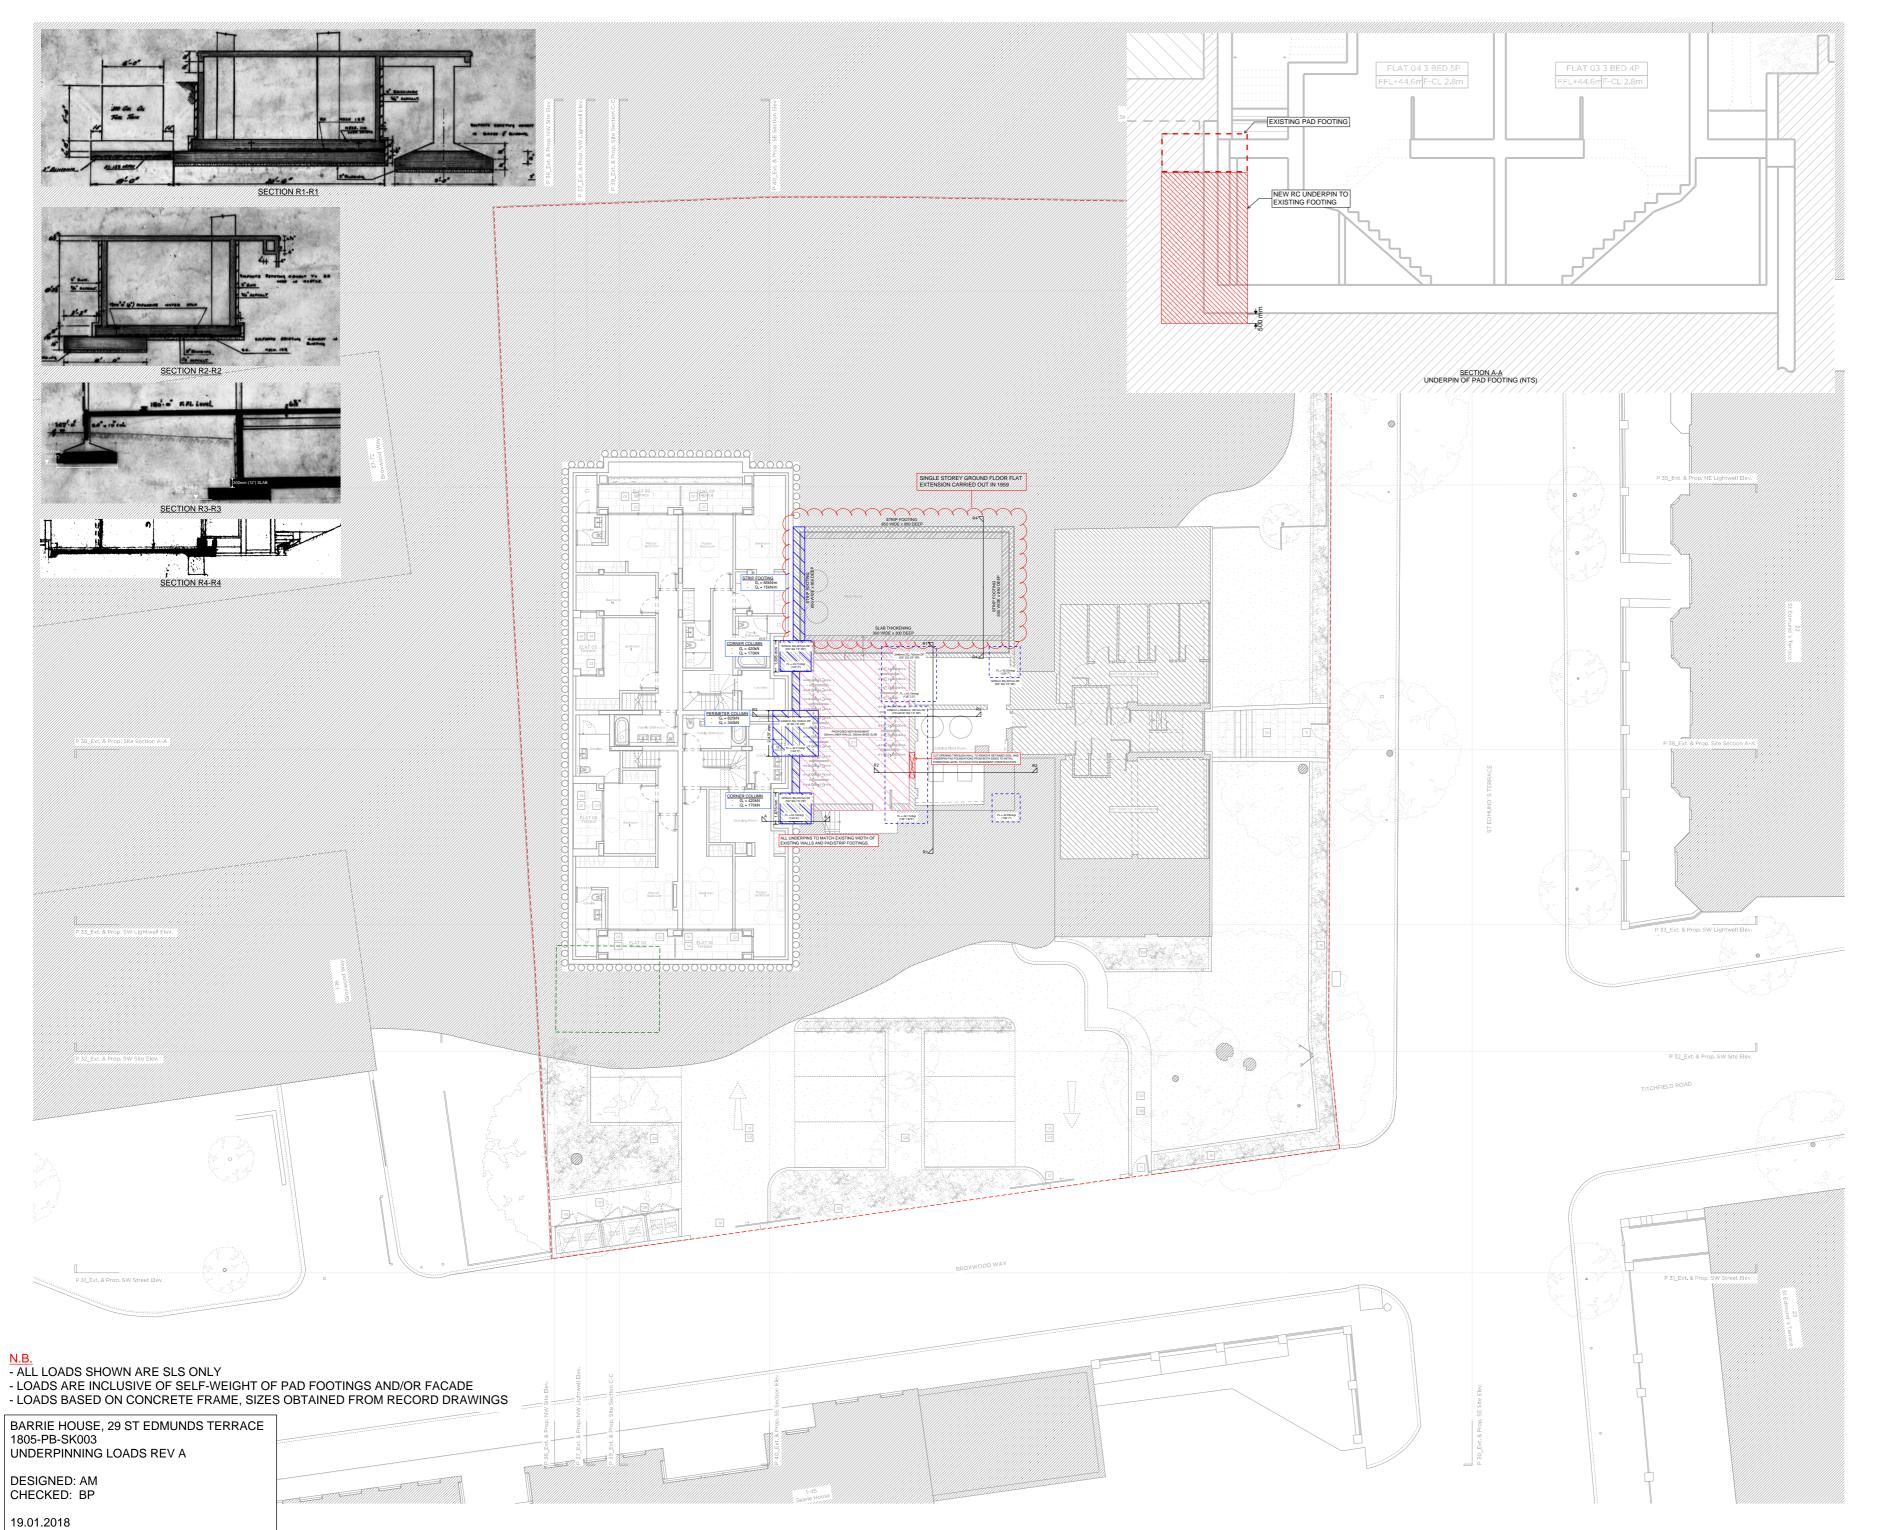

8 existing residents' parking bays retained as shown

13 Vehicle one way system



24.11.17

Issued for Planning











## **APPENDIX C** British Geological Survey Borehole Records







| TQ28SE409                             | 50 10 28 SE 1401 |                   |                                             |            |               |                             |                                         |            |                                       |                 |                 |
|---------------------------------------|------------------|-------------------|---------------------------------------------|------------|---------------|-----------------------------|-----------------------------------------|------------|---------------------------------------|-----------------|-----------------|
|                                       | OROU             | ND L              | EVEL: 16