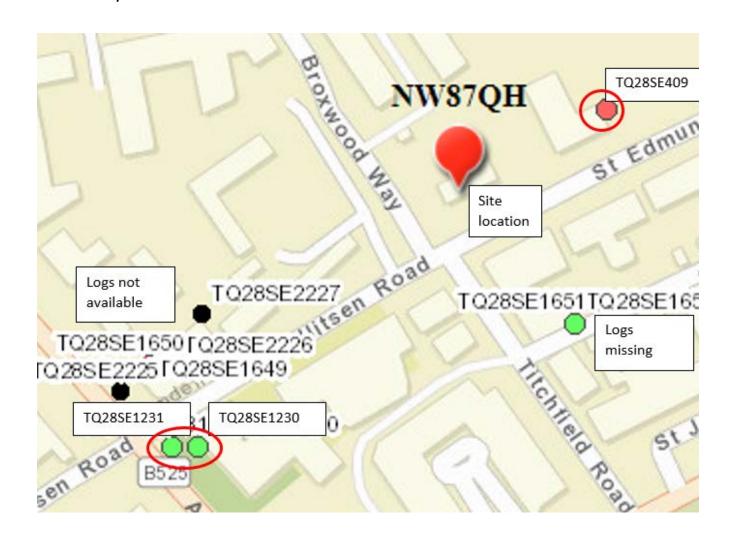

## **APPENDIX C** British Geological Survey Borehole Records

| TQ28SE409                             | 50 10 28 SE 1401 |                   |                                             |            |               |                             |                                         |            |                                       |                 |                 |
|---------------------------------------|------------------|-------------------|---------------------------------------------|------------|---------------|-----------------------------|-----------------------------------------|------------|---------------------------------------|-----------------|-----------------|
|                                       | OROU             | ND L              | EVEL: 16                                    | 4.5        | A.O.D.        | 50.11                       | <b>+</b> m                              |            |                                       | 1               |                 |
| British Geological Survey             | NOM              | NAL               | B.H. DIA                                    | . 6. S     | naing te      | 1404                        | BOF                                     | REH        | Delitish Sealo                        | No. 2           | 27              |
|                                       | DATE             |                   |                                             | T TEB.     | TO 14 N       | larch '6                    | o b                                     | air.       | 1755.                                 | 8360            |                 |
|                                       | LEVEL            |                   | SAMPLE<br>DEPTH                             | В.н.       | DEPTH         | R.L.                        |                                         | DESC       | LIPTION                               | OF STR          | ATA             |
|                                       |                  |                   |                                             | <b> </b>   | 00-           |                             |                                         |            |                                       | <del></del>     |                 |
|                                       |                  | ´ ·               |                                             | _          | 1             |                             |                                         |            |                                       |                 |                 |
|                                       |                  | - 1               | -                                           |            | 1 1           |                             |                                         | 1.44       |                                       | 2 · · ·         | 1               |
| • British Ge                          | ological Survey  | . ]               |                                             |            | Britis        | h Geologic                  | al Survey                               | ,          |                                       | . British Ge    | eological Surve |
|                                       |                  | . ]               |                                             |            | 1             |                             |                                         |            |                                       |                 | .               |
| · .                                   |                  |                   |                                             |            | 1 1           |                             |                                         |            |                                       |                 |                 |
|                                       |                  |                   |                                             | -          | ]             |                             |                                         |            | firm f                                | ssured l        | prown           |
|                                       |                  |                   |                                             |            | 1 1           |                             |                                         | with       | become                                |                 | th              |
|                                       |                  | -                 | • • •                                       | <b>-</b>   | -             |                             |                                         |            |                                       |                 |                 |
| .British Geological Survey            |                  |                   | :<br>· · · · Brit                           |            | cical Survey  |                             |                                         |            | British Geolo                         | gical Survey    |                 |
|                                       |                  |                   |                                             | <b>-</b>   |               |                             |                                         |            |                                       |                 |                 |
|                                       |                  | 1.00              | · .                                         |            |               | , .                         |                                         |            | :                                     |                 |                 |
|                                       |                  |                   |                                             |            |               |                             |                                         | 15.50      |                                       |                 |                 |
|                                       |                  |                   |                                             |            | 1             |                             |                                         |            | 1.7                                   | A. Awari        |                 |
|                                       |                  |                   | ,                                           | -          |               |                             |                                         |            |                                       | _ See T         |                 |
| British Co                            | ological Survey  | , ·. [            |                                             |            | Britis        | ab Geologic                 | I Survey                                | 1.         |                                       |                 | eological Surve |
|                                       | l                |                   |                                             | -          | 1             |                             |                                         |            |                                       |                 | ological ourve  |
|                                       | -                |                   |                                             |            | 1             |                             |                                         |            |                                       |                 |                 |
|                                       | .  .             |                   |                                             |            | 34'-0"        | +130-6                      | 0-0-5/4                                 |            | · · · · · · · · · · · · · · · · · · · |                 |                 |
|                                       |                  |                   |                                             | —          | 10.36m        | 1-39 Y                      | Con .                                   |            |                                       |                 |                 |
|                                       |                  |                   |                                             |            | 1             |                             |                                         |            |                                       |                 | · . `           |
| AMP to Coological Survey              | ŀ                |                   | Brit                                        | -          | ical Survey   |                             | 4                                       |            | British Geolo                         | aloni SVINA     |                 |
| Sitts h Geological Survey             |                  |                   |                                             | <u> </u>   | ical Survey   |                             | Miles V                                 |            | British Georg                         | alcai sarvey    | 2.0             |
|                                       |                  |                   |                                             |            |               | • •                         |                                         |            |                                       |                 | . 1             |
|                                       |                  |                   |                                             |            | 1 1           |                             |                                         |            |                                       |                 |                 |
| The same of                           |                  |                   |                                             |            | 1             |                             |                                         |            |                                       |                 |                 |
|                                       |                  |                   |                                             |            |               | r fr                        |                                         |            |                                       |                 |                 |
|                                       |                  |                   |                                             |            | 1             |                             |                                         |            |                                       |                 | •               |
| British Ge                            | ological Survey  | 1 ,2.             | :                                           |            | Briti         | sh Geologic                 | al Survey                               | ج.         | iff gray                              |                 | eological Surve |
|                                       |                  | - ::              |                                             |            | 1 1           |                             |                                         | Fie        | soured                                | clay            |                 |
|                                       |                  | .                 |                                             | w          | 7             |                             |                                         |            |                                       |                 | 1               |
| Wales                                 |                  |                   | i<br>Kina na ka                             | MM         | 1             |                             |                                         |            |                                       | 4.5             | 1               |
|                                       |                  |                   |                                             | <u> </u>   | 1             |                             |                                         |            | 194                                   |                 |                 |
|                                       |                  |                   |                                             |            |               |                             |                                         | * 74.7 · · |                                       |                 | ł               |
| British Geological Survey             |                  | .                 | Brit                                        | ish Geolo  | ifical Survey |                             |                                         |            | British Geolo                         | gical Survey    |                 |
|                                       |                  |                   |                                             |            |               |                             |                                         |            |                                       | e gradi         |                 |
|                                       |                  | . ' -             |                                             |            | 1             |                             |                                         |            |                                       | and a second    |                 |
|                                       |                  |                   |                                             |            | 1             |                             |                                         |            |                                       |                 |                 |
|                                       |                  | - 1               | 4                                           |            | ]             | - 11                        |                                         |            |                                       |                 |                 |
|                                       |                  |                   |                                             |            | 1 1           |                             |                                         | 1          | <u>.</u>                              |                 | 1               |
| British Ge                            | plogical Survey  |                   |                                             |            | Britt         | sh Geologic                 | I Survey                                |            | 4.5                                   | British Ge      | eological Surve |
|                                       |                  |                   |                                             |            | -             | 20. الس                     | ra; be d                                |            |                                       | and the second  |                 |
|                                       |                  |                   | Centel                                      |            |               | +36.E                       |                                         | 1.1        | odnica az                             | poulder.        |                 |
|                                       | REMA             | aks:              |                                             |            | 39.32         | 1 + 10 1                    | 82m                                     |            | PLES                                  | SCAL            | E:              |
|                                       | 171 - 4          | No                | water i                                     | n b        | orehole       | ,                           |                                         |            | eturbed                               | 1 .             | 1'-0"           |
| · · · · · · · · · · · · · · · · · · · | <u> </u>         |                   |                                             | 7.0        |               | » ٠ .<br><del>«نېنېنې</del> | - prog/#19693<br>- 100 m/h              | P Diet     | urbed                                 |                 | 1               |
| British Geological Survey             | ME               | TR                | OPOL                                        | ah Pewo    | oka aturvey   | WA'                         | TER                                     | BOA        | A BORNOLO                             | SOILS           |                 |
|                                       | 200              | And State of Land | TUN                                         | 74.W . 325 |               | - 1 THE                     | 2016                                    | AMES       |                                       | Total marketine |                 |
| -                                     | m/mf             |                   | e de en | LE         |               | ALLI                        | 1 1 1 1 1 1 1 1 1 1 1 1 1 1 1 1 1 1 1 1 |            | TOTAL BASING                          | DRWG            |                 |
|                                       |                  | · ·               |                                             |            | ~ V           | ~                           | -1 4                                    | LABORA     |                                       | 1 -/ -/ .       |                 |