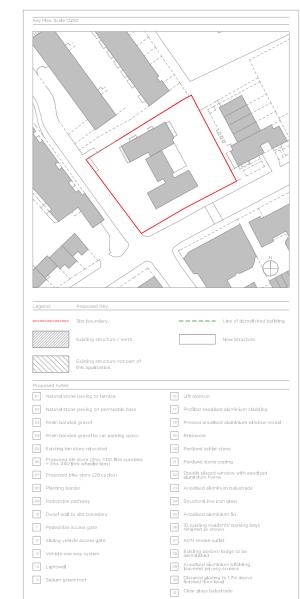

8 existing residents' parking bays retained as shown

13 Vehicle one way system

24.11.17

Issued for Planning