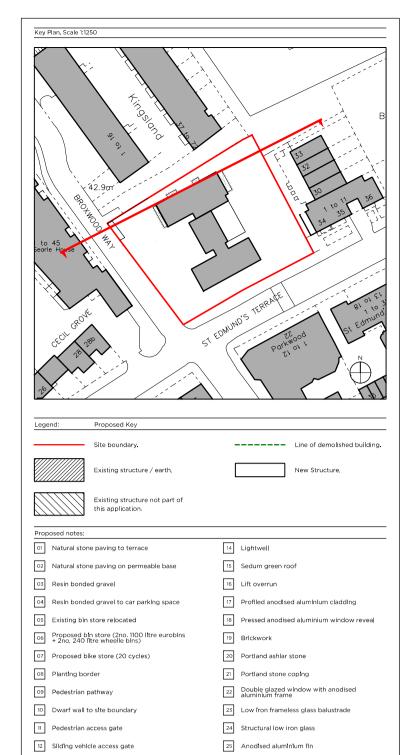

8 existing residents' parking bays retained as shown

13 Vehicle one way system

24.11.17

Issued for Planning