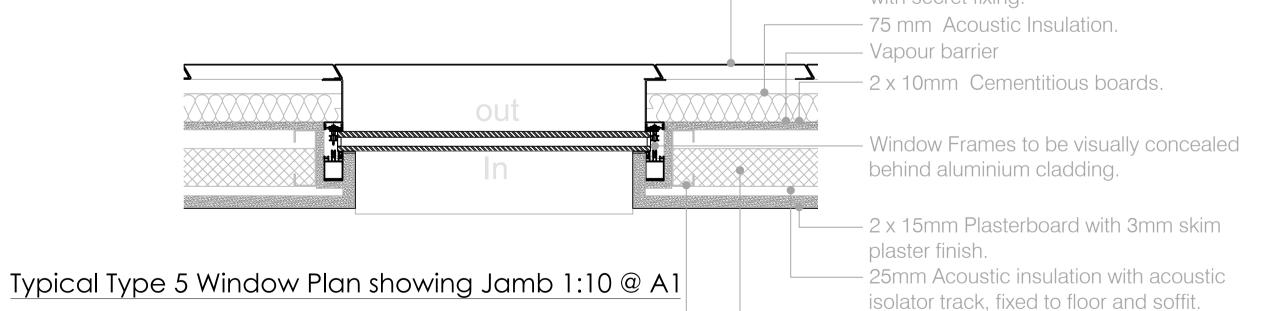

## ambigram architects

- 100mm Thermal insulation

- Infill Structural Framing System.

The studio, 5 Great James Street, Bloomsbury London WC1N 3DB

© Copyright 2015

www.ambigramarchitects.com info@ambigramarchitects.com