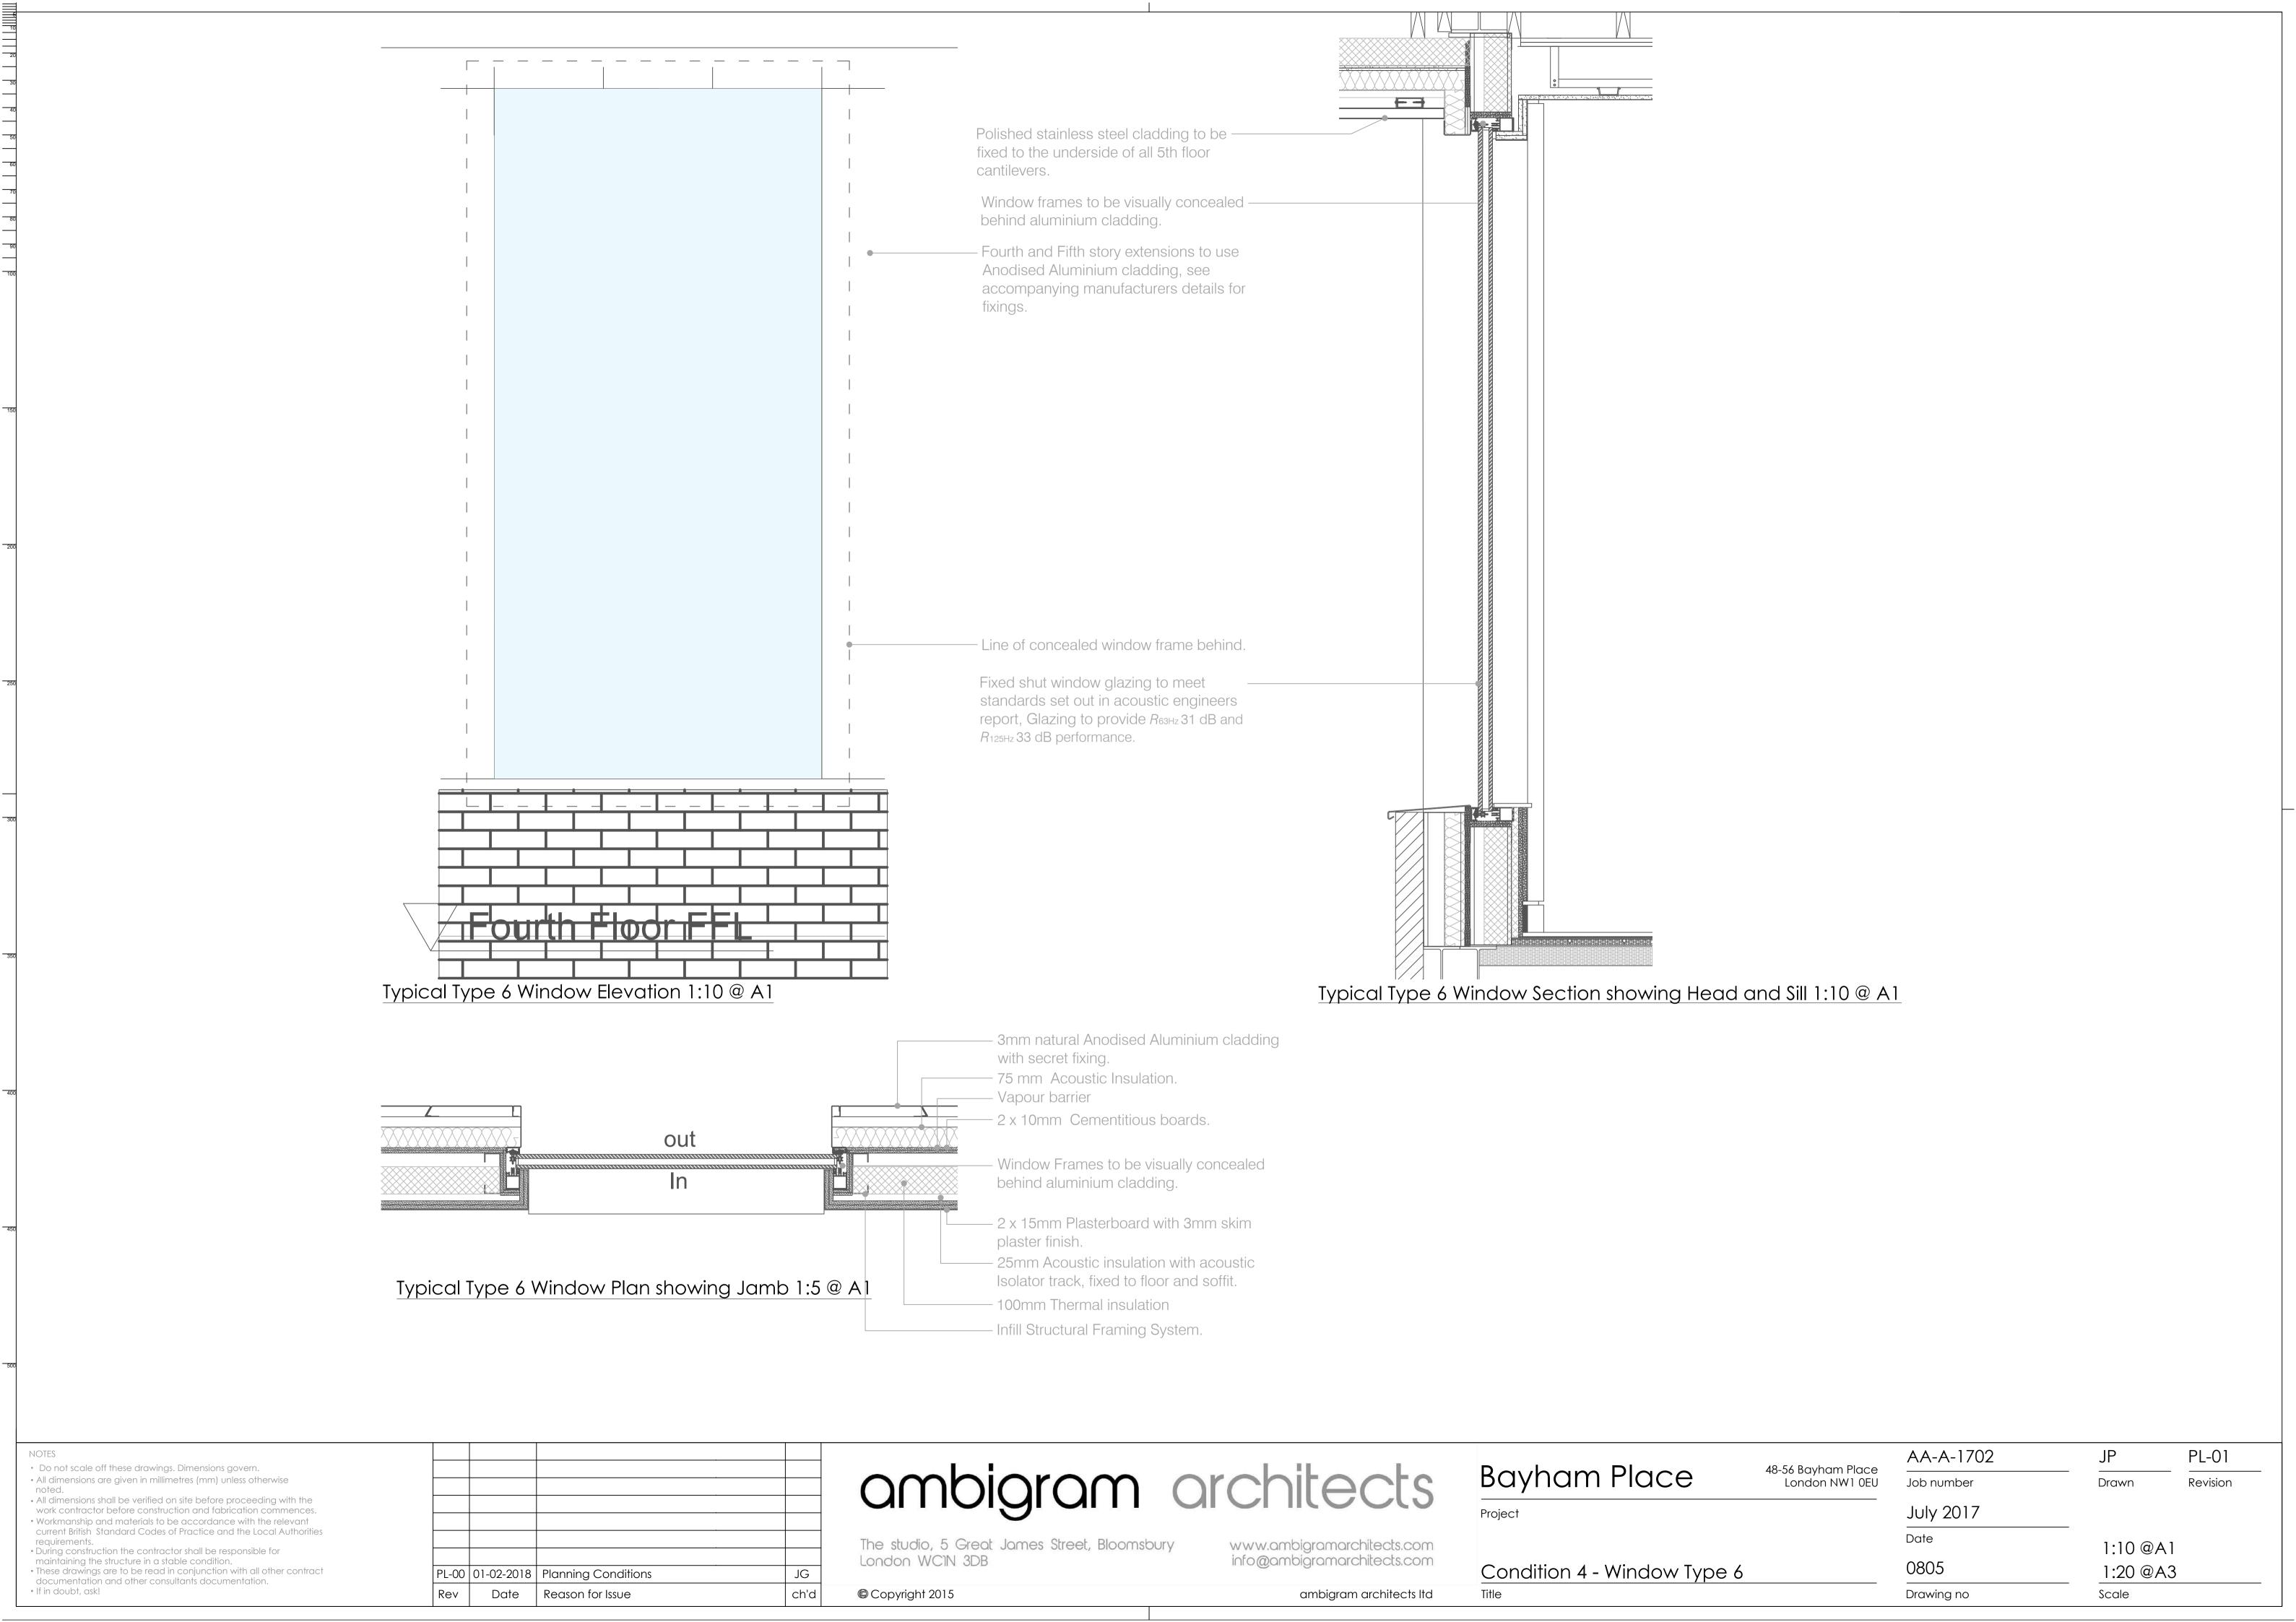

## ambigram architects

- 100mm Thermal insulation

- Infill Structural Framing System.

The studio, 5 Great James Street, Bloomsbury London WC1N 3DB

© Copyright 2015

www.ambigramarchitects.com info@ambigramarchitects.com

ambigram architects Itd

Bayham Place

48-56 Bayham Place London NW1 0EU

AA-A-1702 Job number July 2017 Date

PL-01 Revision Drawn 1:10 @A1

Condition 4 - Window Type 5

0804 1:20 @A3 Drawing no Scale

ambigram architects Itd