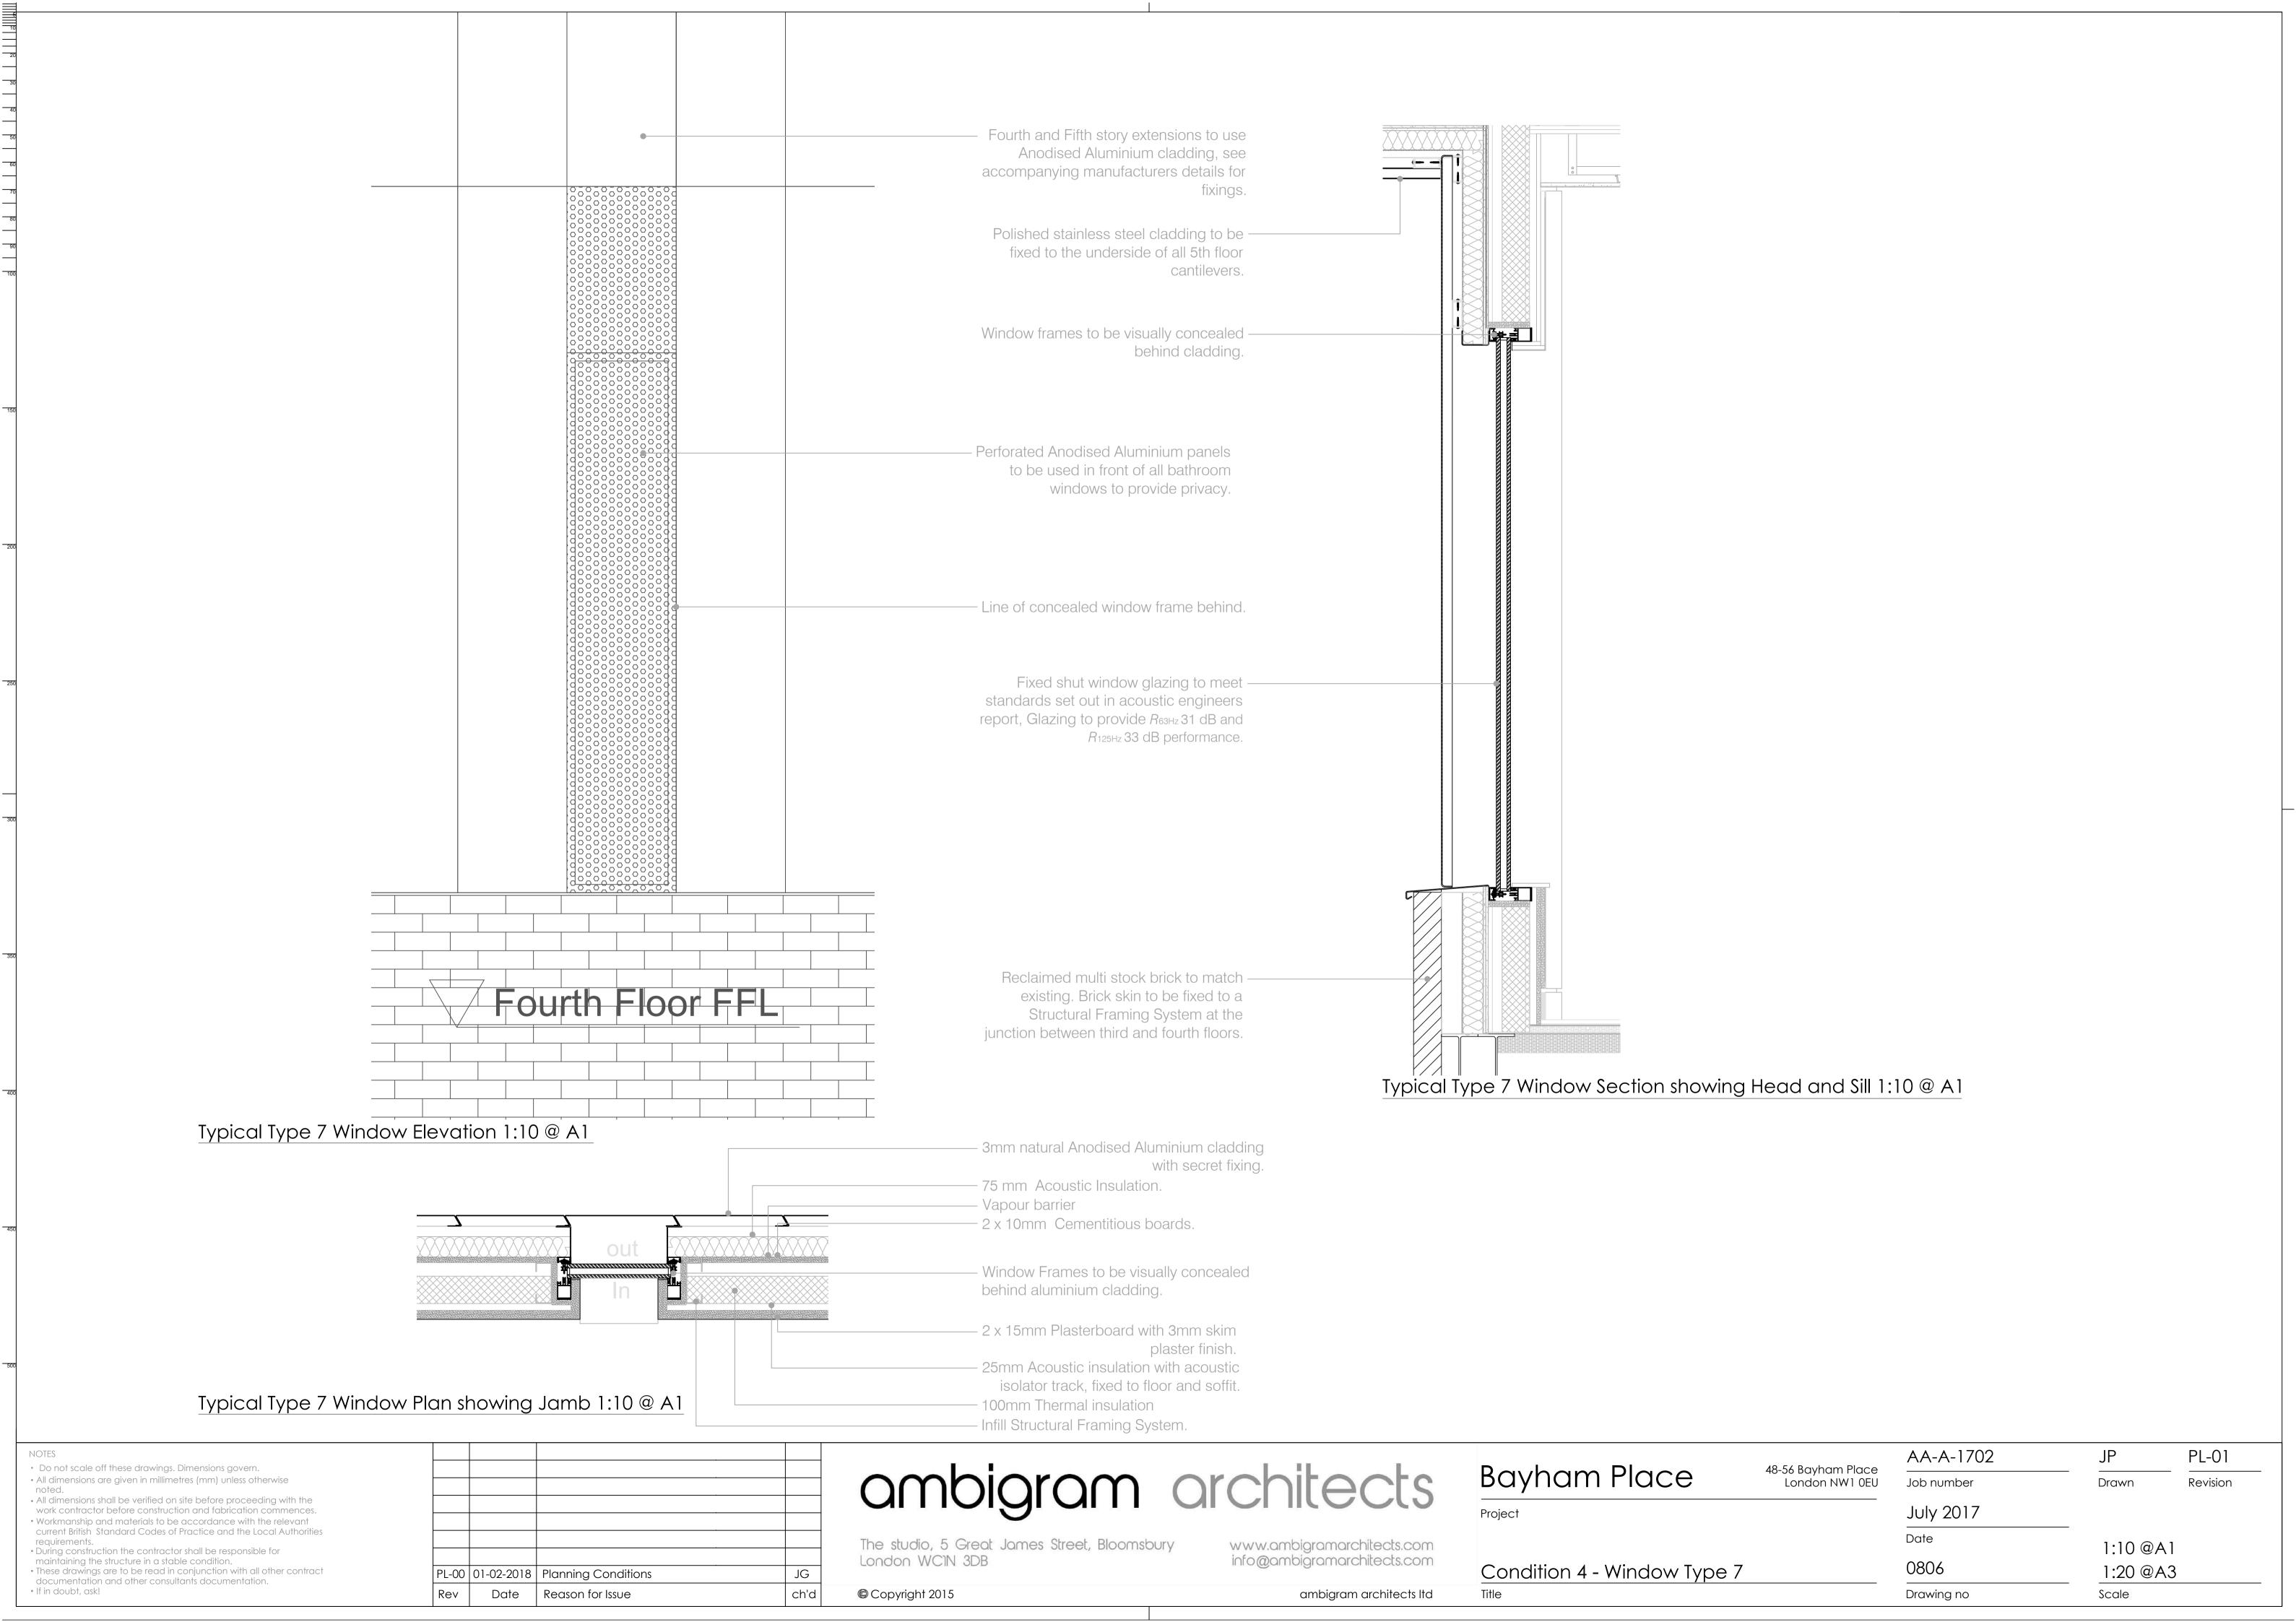

## ambigram architects

- 100mm Thermal insulation

- Infill Structural Framing System.

The studio, 5 Great James Street, Bloomsbury London WC1N 3DB

© Copyright 2015

www.ambigramarchitects.com info@ambigramarchitects.com

ambigram architects Itd

Bayham Place

48-56 Bayham Place London NW1 0EU

AA-A-1702 Job number July 2017 Date

PL-01 Revision Drawn 1:10 @A1

Condition 4 - Window Type 5

0804 1:20 @A3 Drawing no Scale

ambigram architects Itd