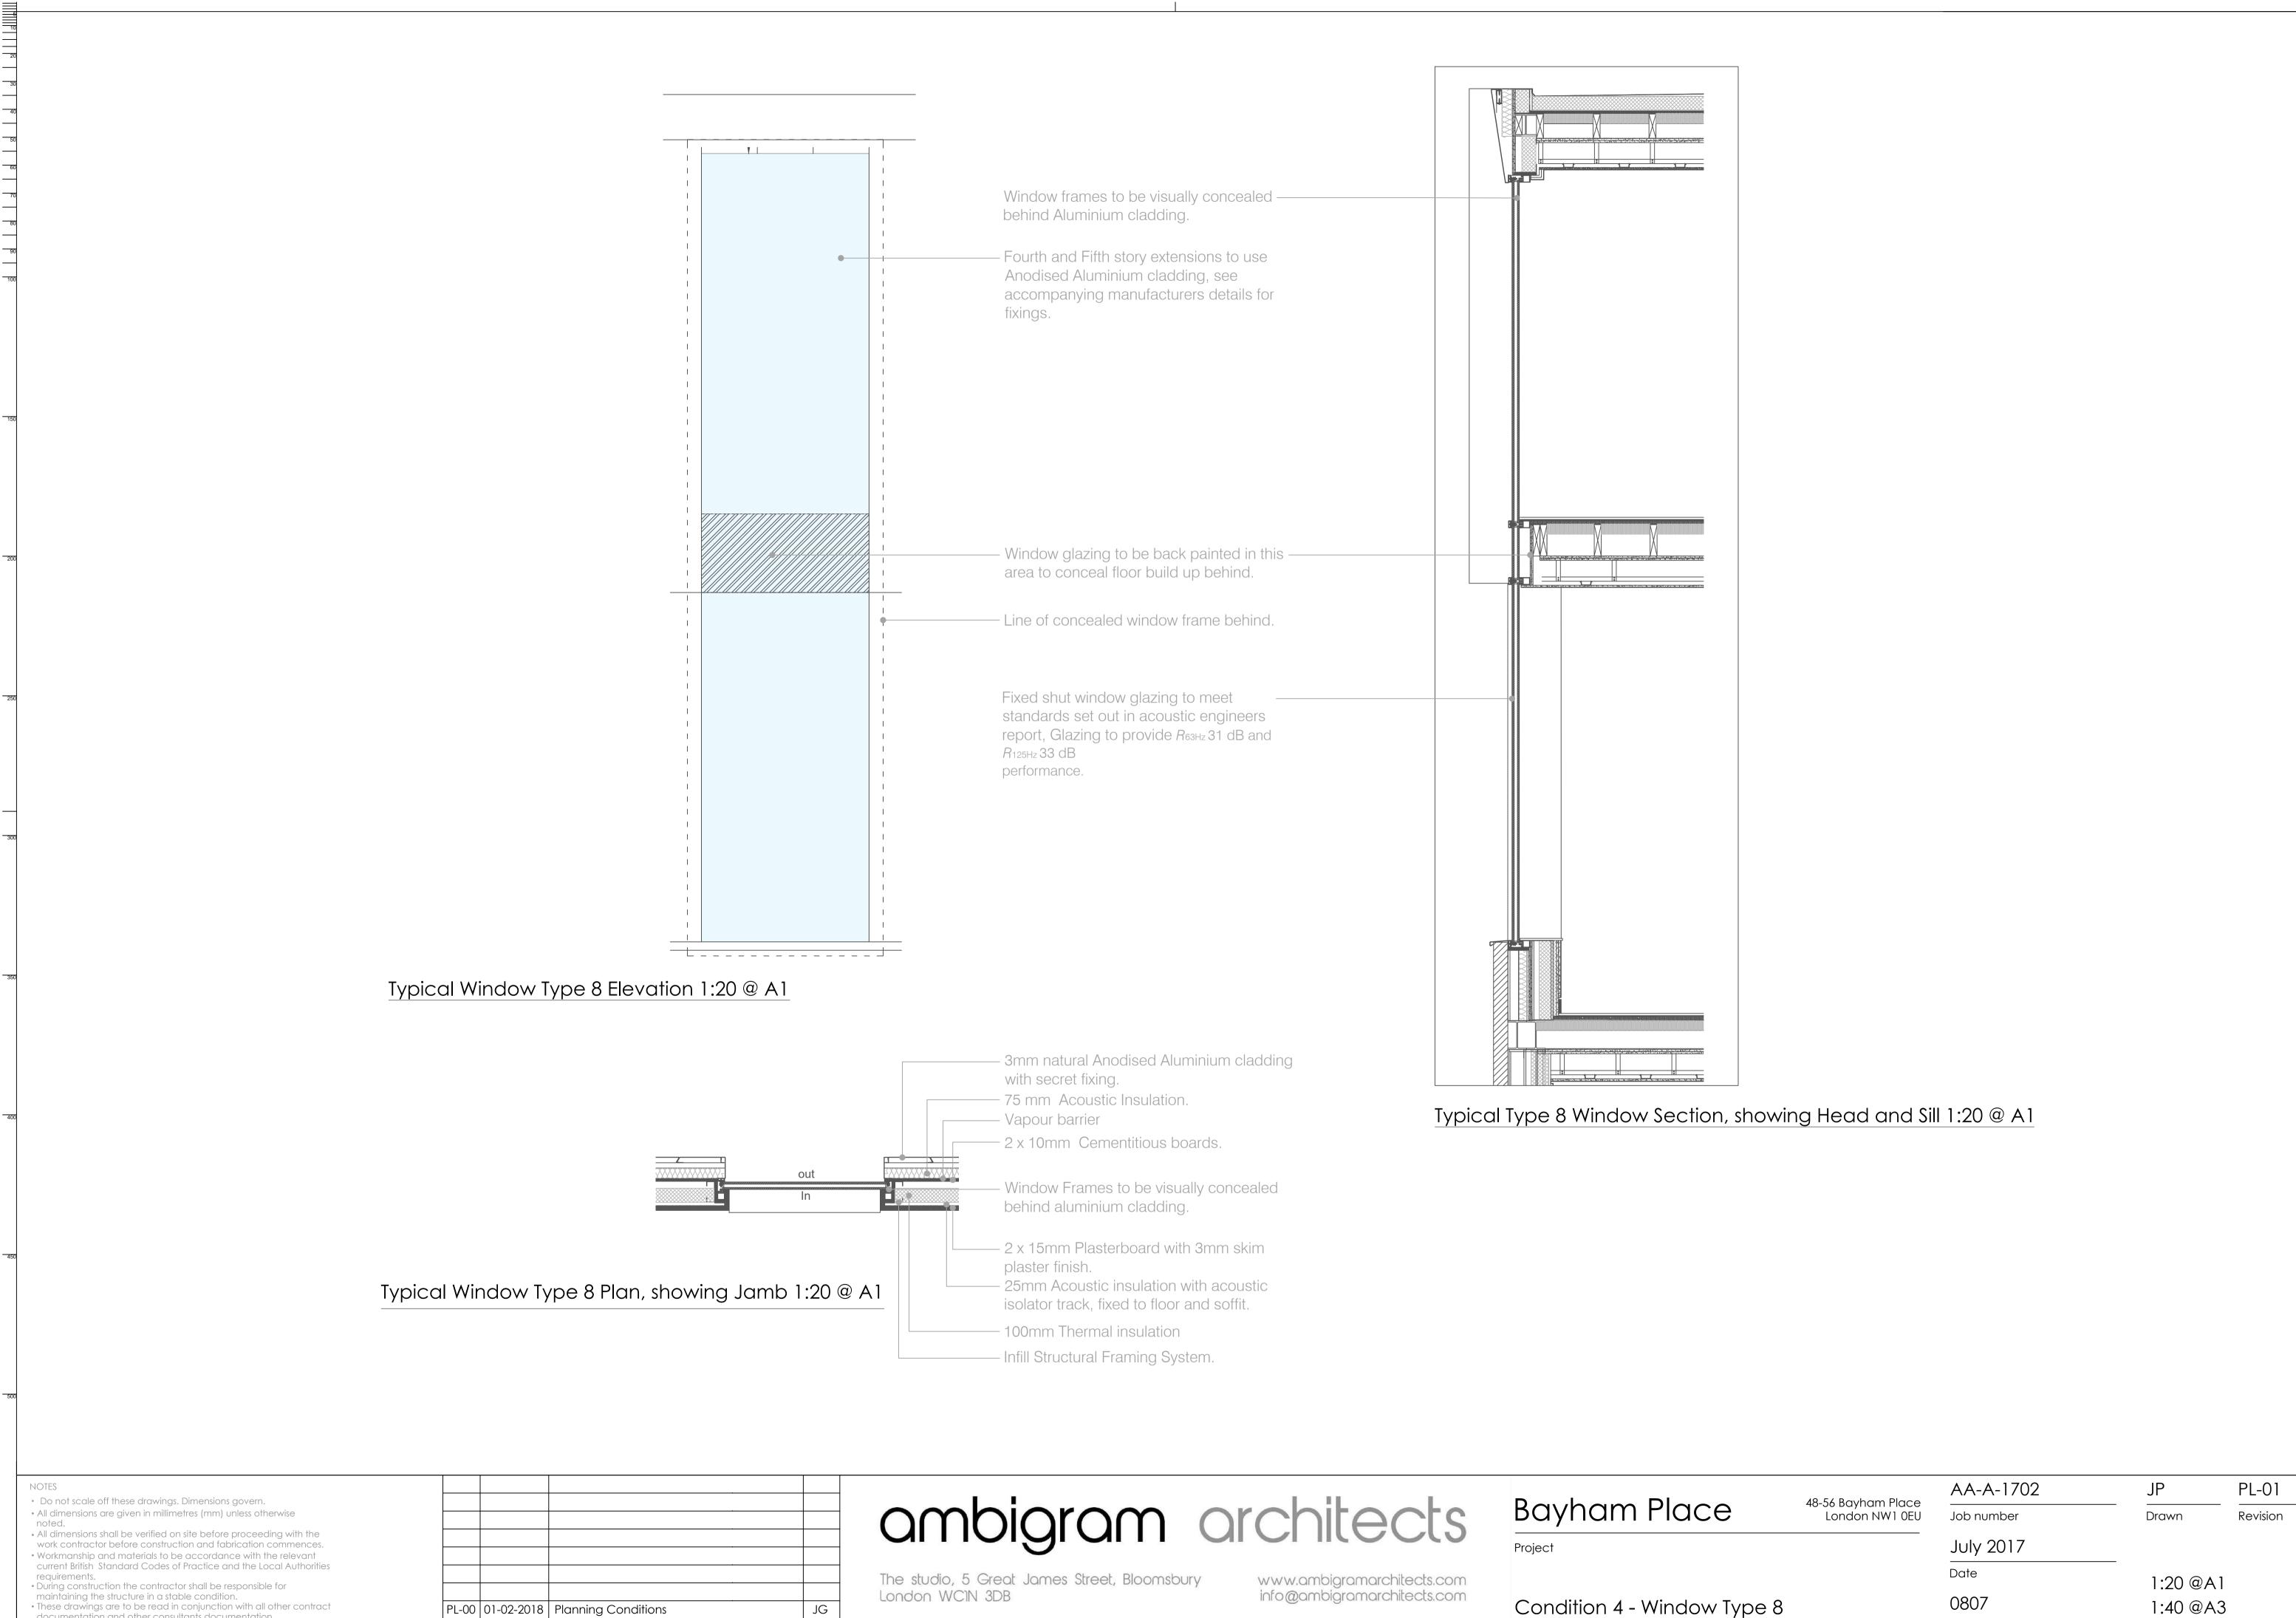

## ambigram architects

- 100mm Thermal insulation

- Infill Structural Framing System.

The studio, 5 Great James Street, Bloomsbury London WC1N 3DB

© Copyright 2015

www.ambigramarchitects.com info@ambigramarchitects.com