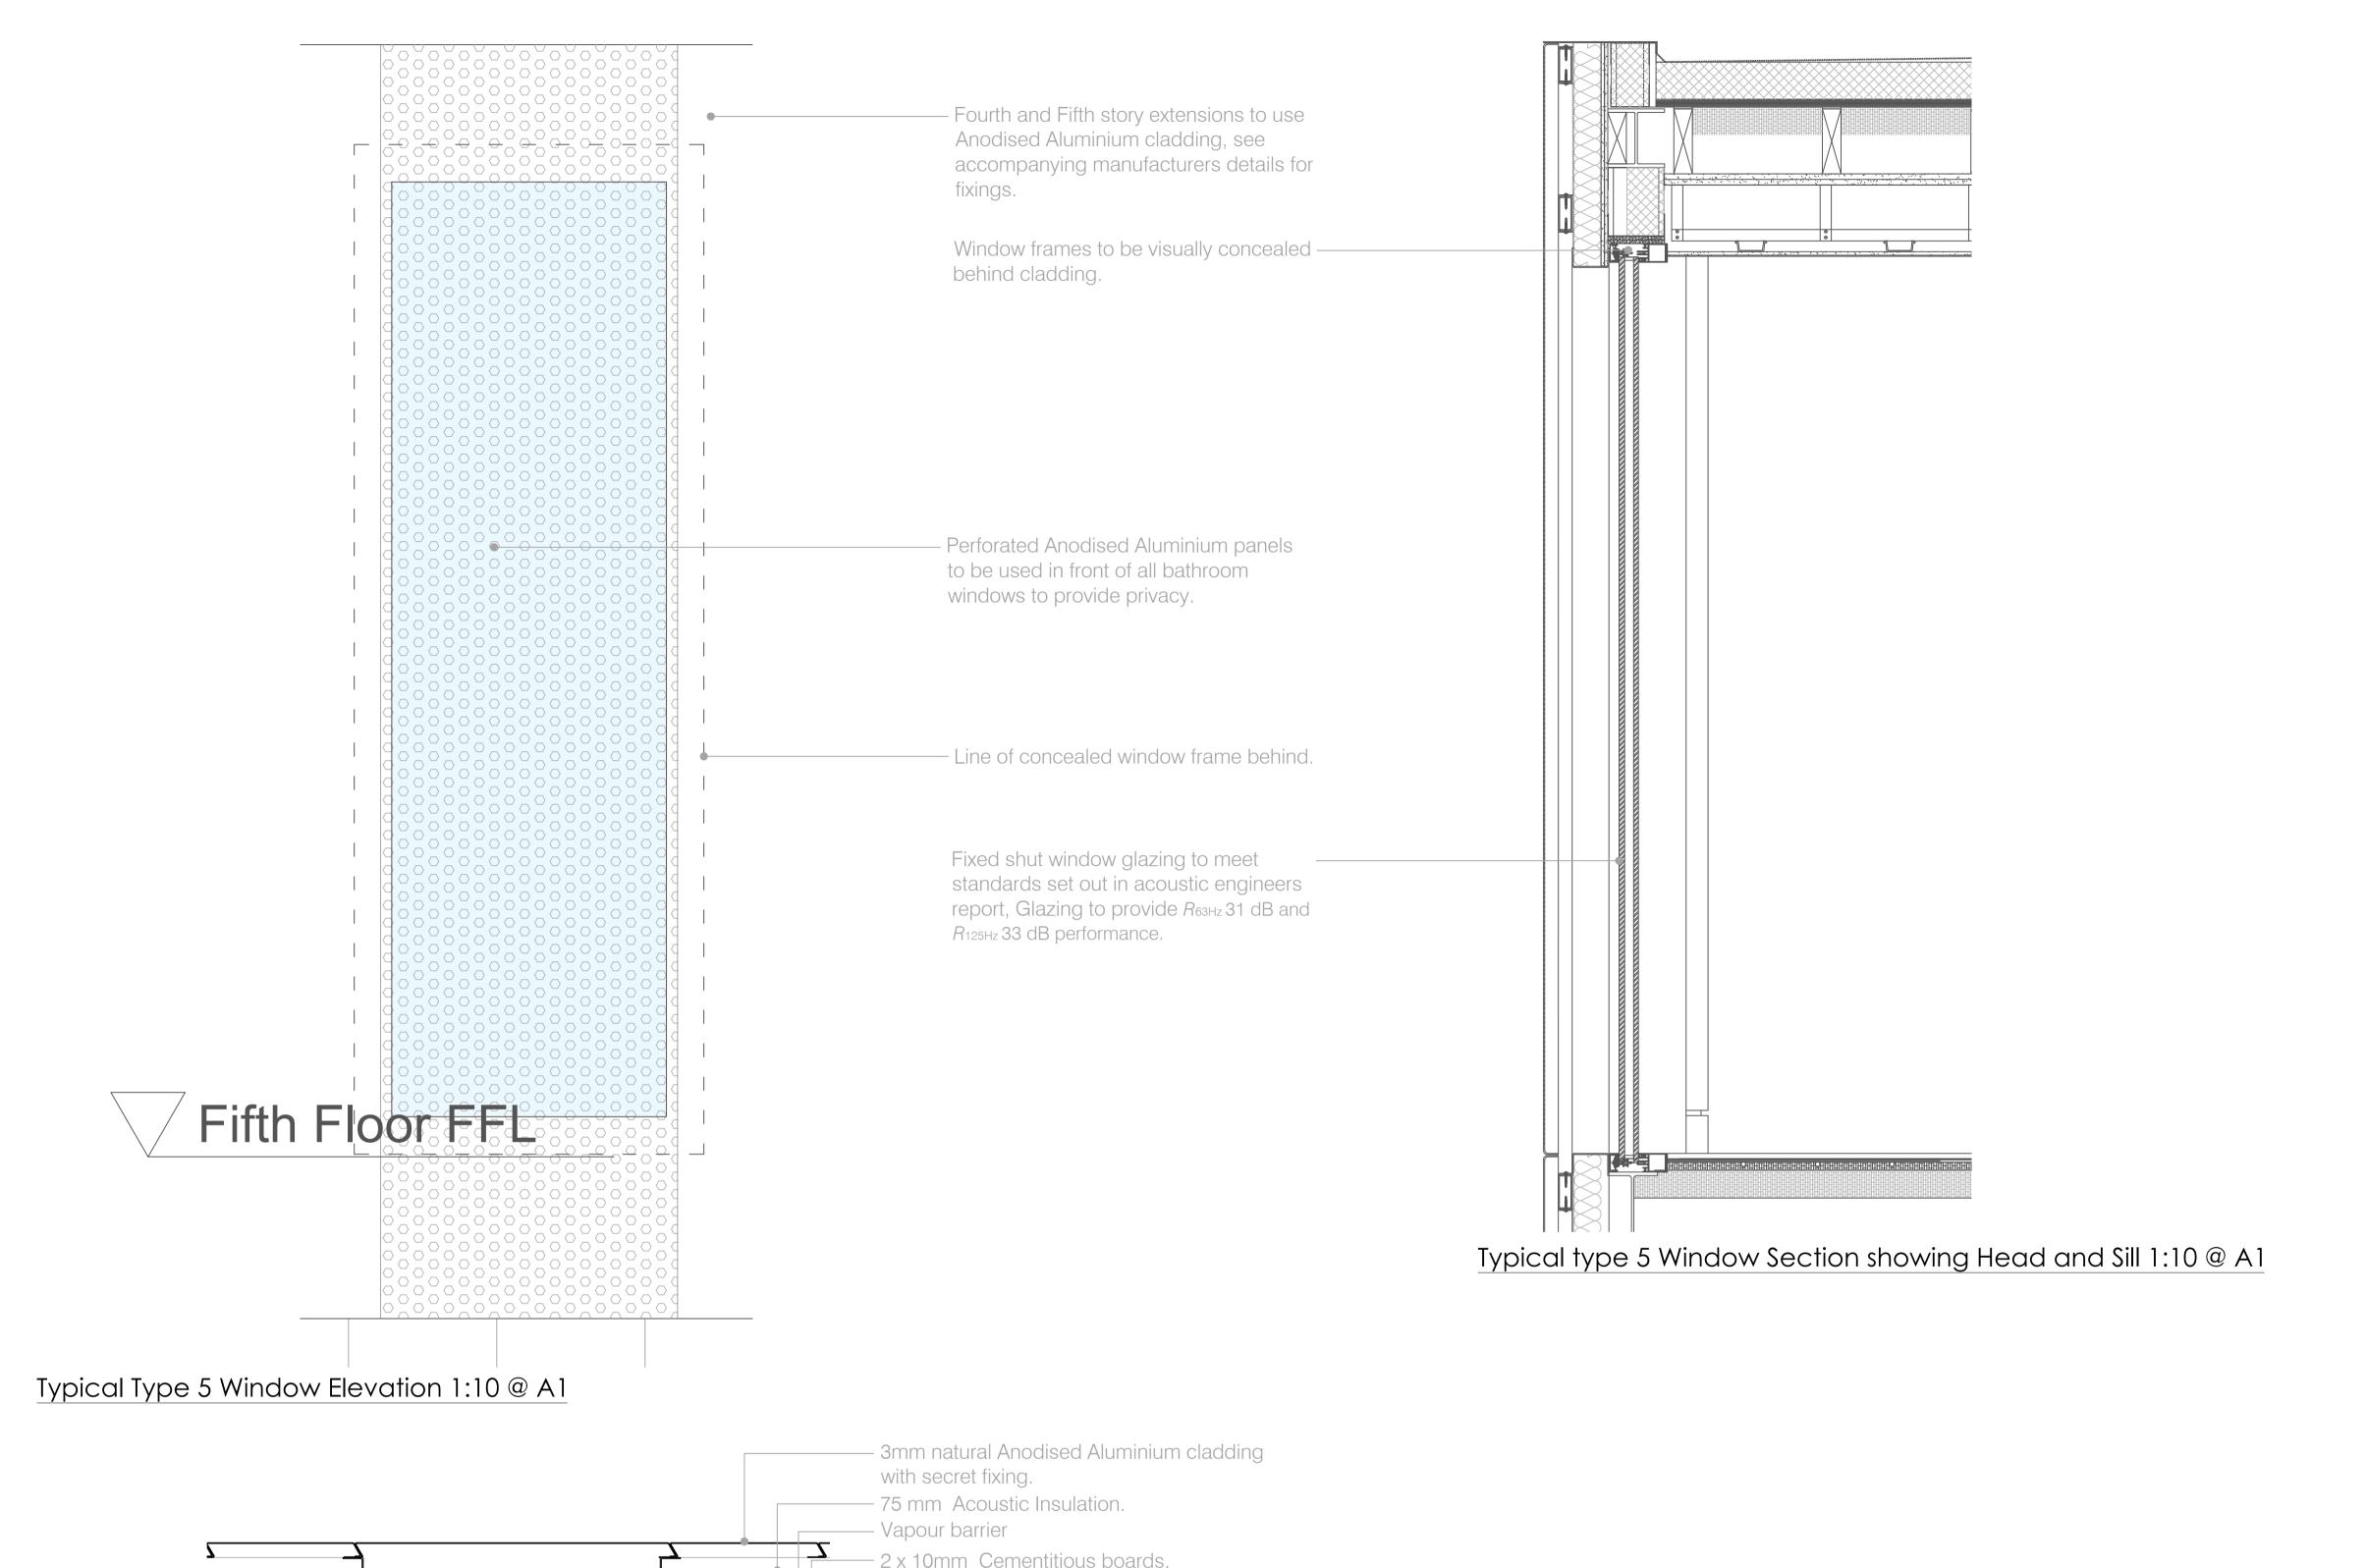

## ambigram architects

- 100mm Thermal insulation

- Infill Structural Framing System.

The studio, 5 Great James Street, Bloomsbury London WC1N 3DB

© Copyright 2015

www.ambigramarchitects.com info@ambigramarchitects.com

ambigram architects Itd

Bayham Place

48-56 Bayham Place London NW1 0EU

AA-A-1702 Job number July 2017 Date

PL-01 Revision Drawn 1:10 @A1

Condition 4 - Window Type 5

0804 1:20 @A3 Drawing no Scale

ambigram architects Itd