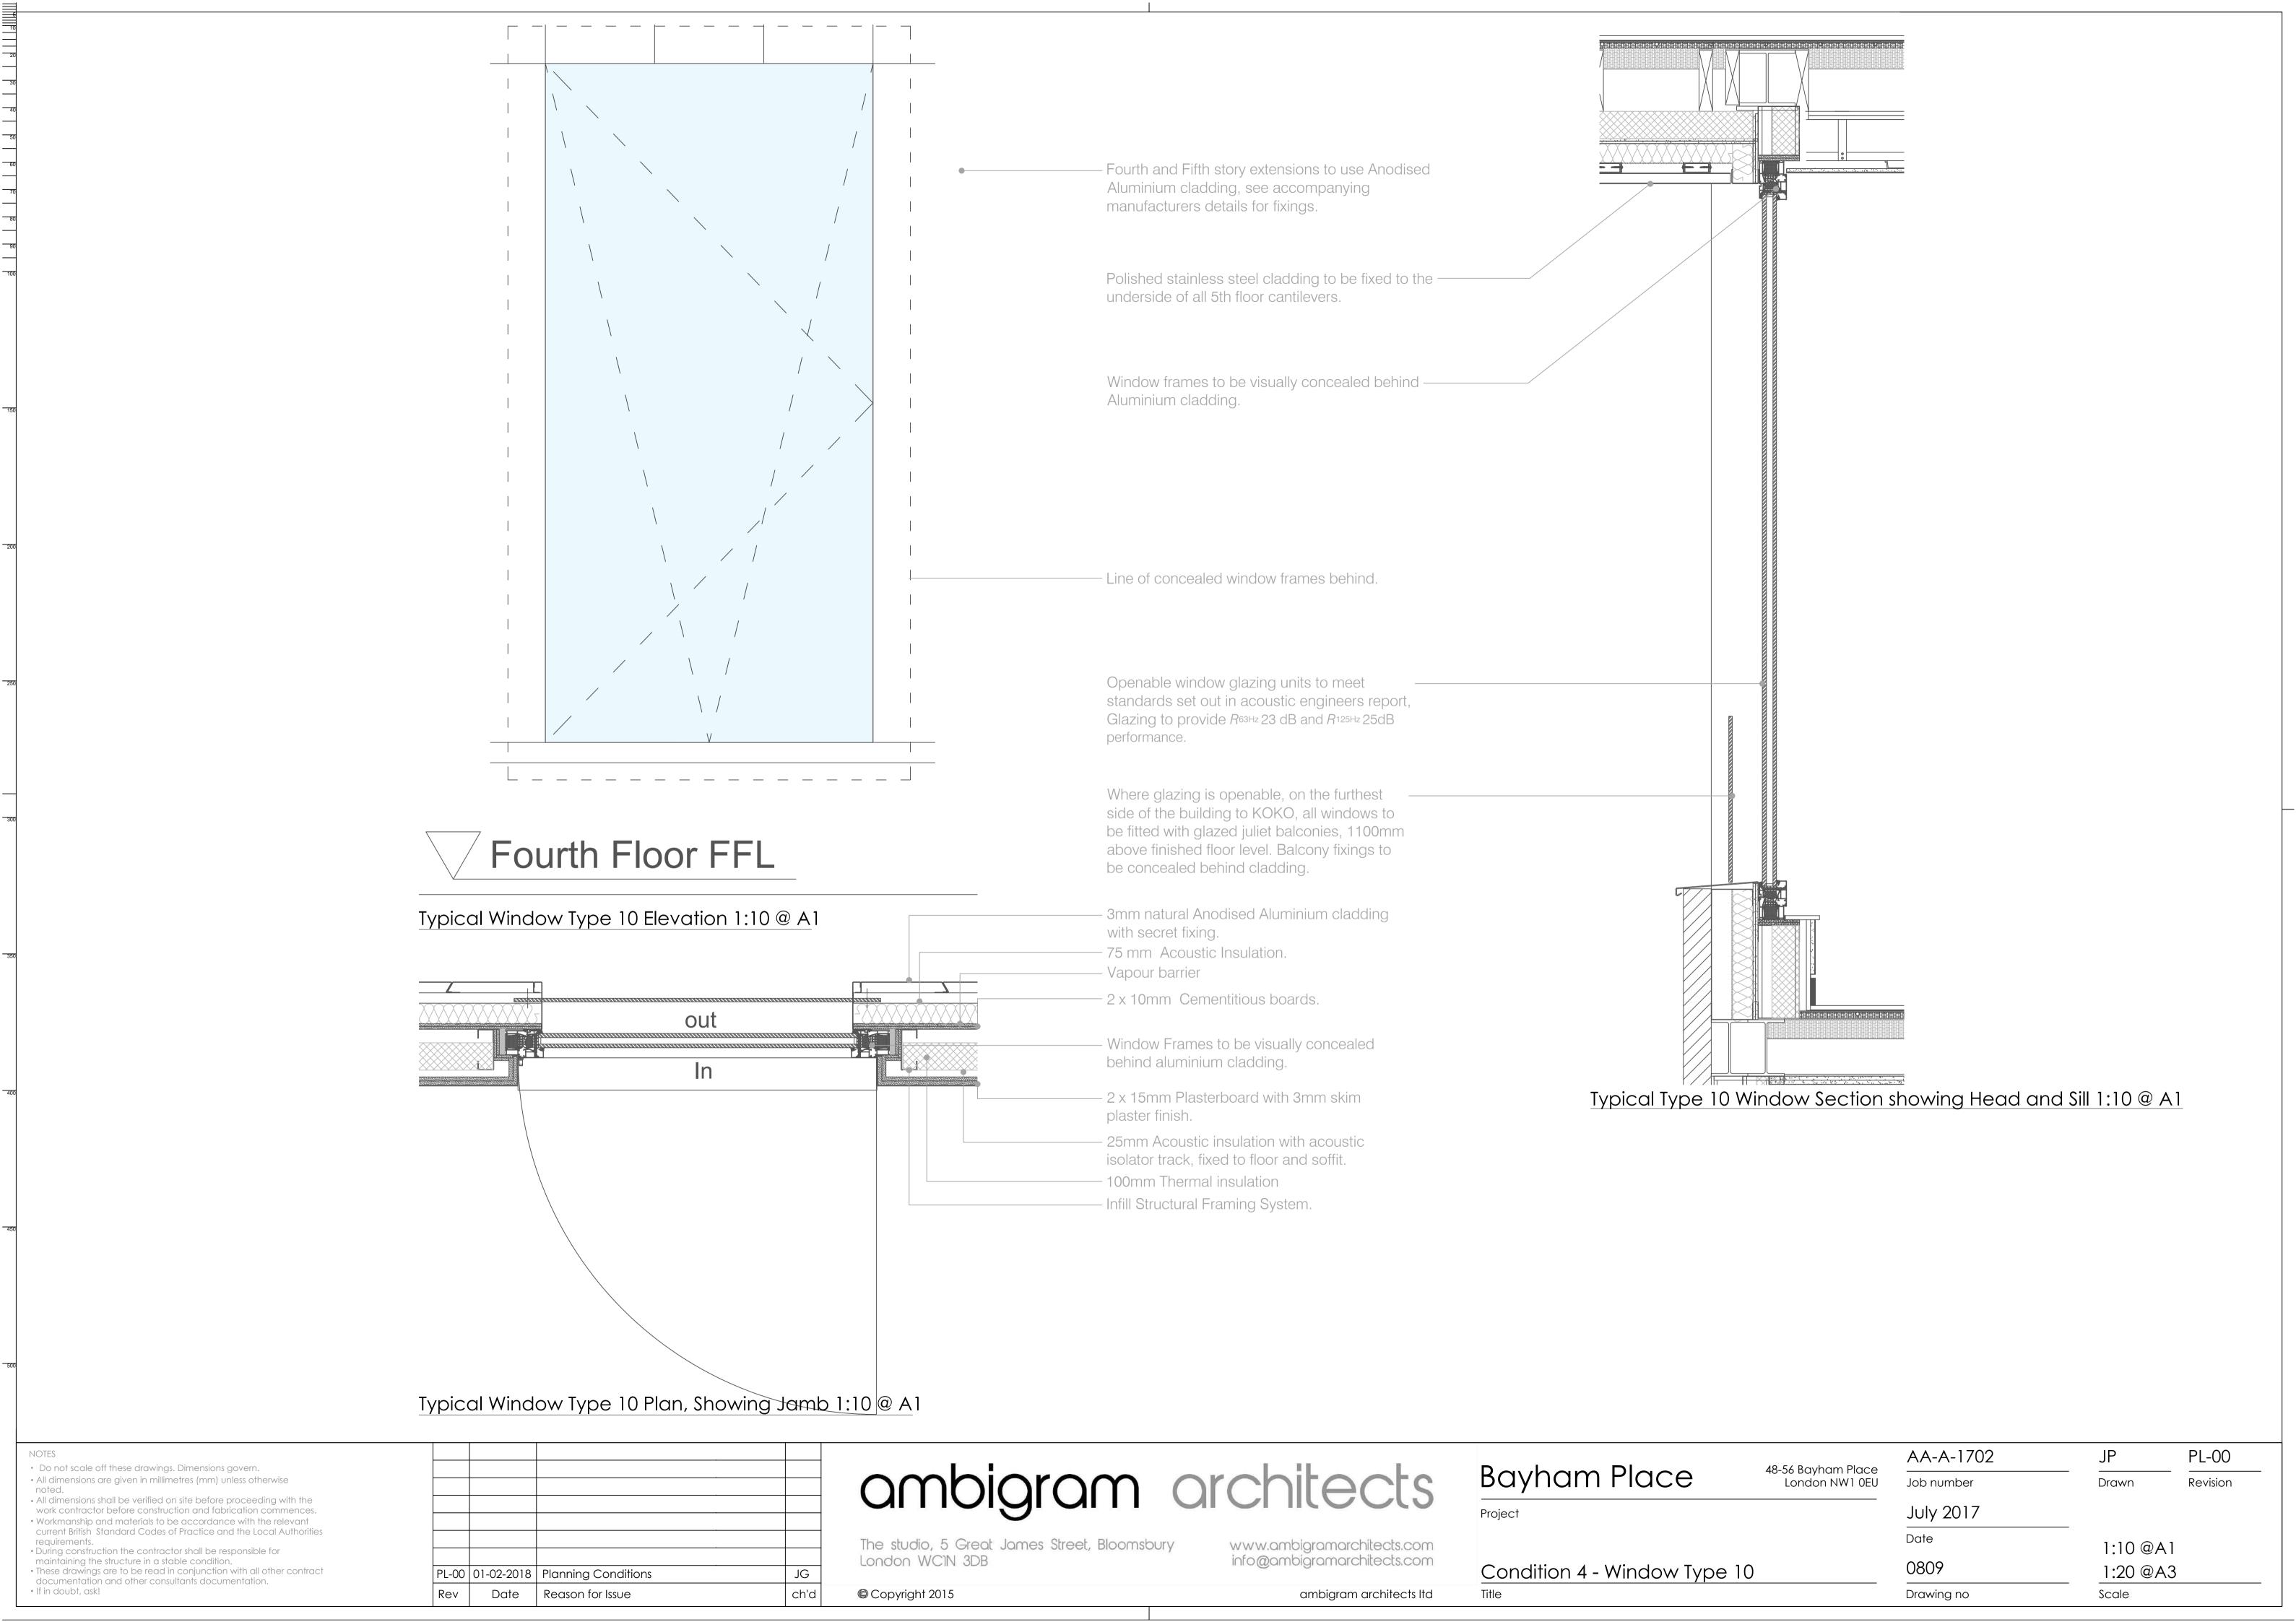

## ambigram architects

- 100mm Thermal insulation

- Infill Structural Framing System.

The studio, 5 Great James Street, Bloomsbury London WC1N 3DB

© Copyright 2015

www.ambigramarchitects.com info@ambigramarchitects.com