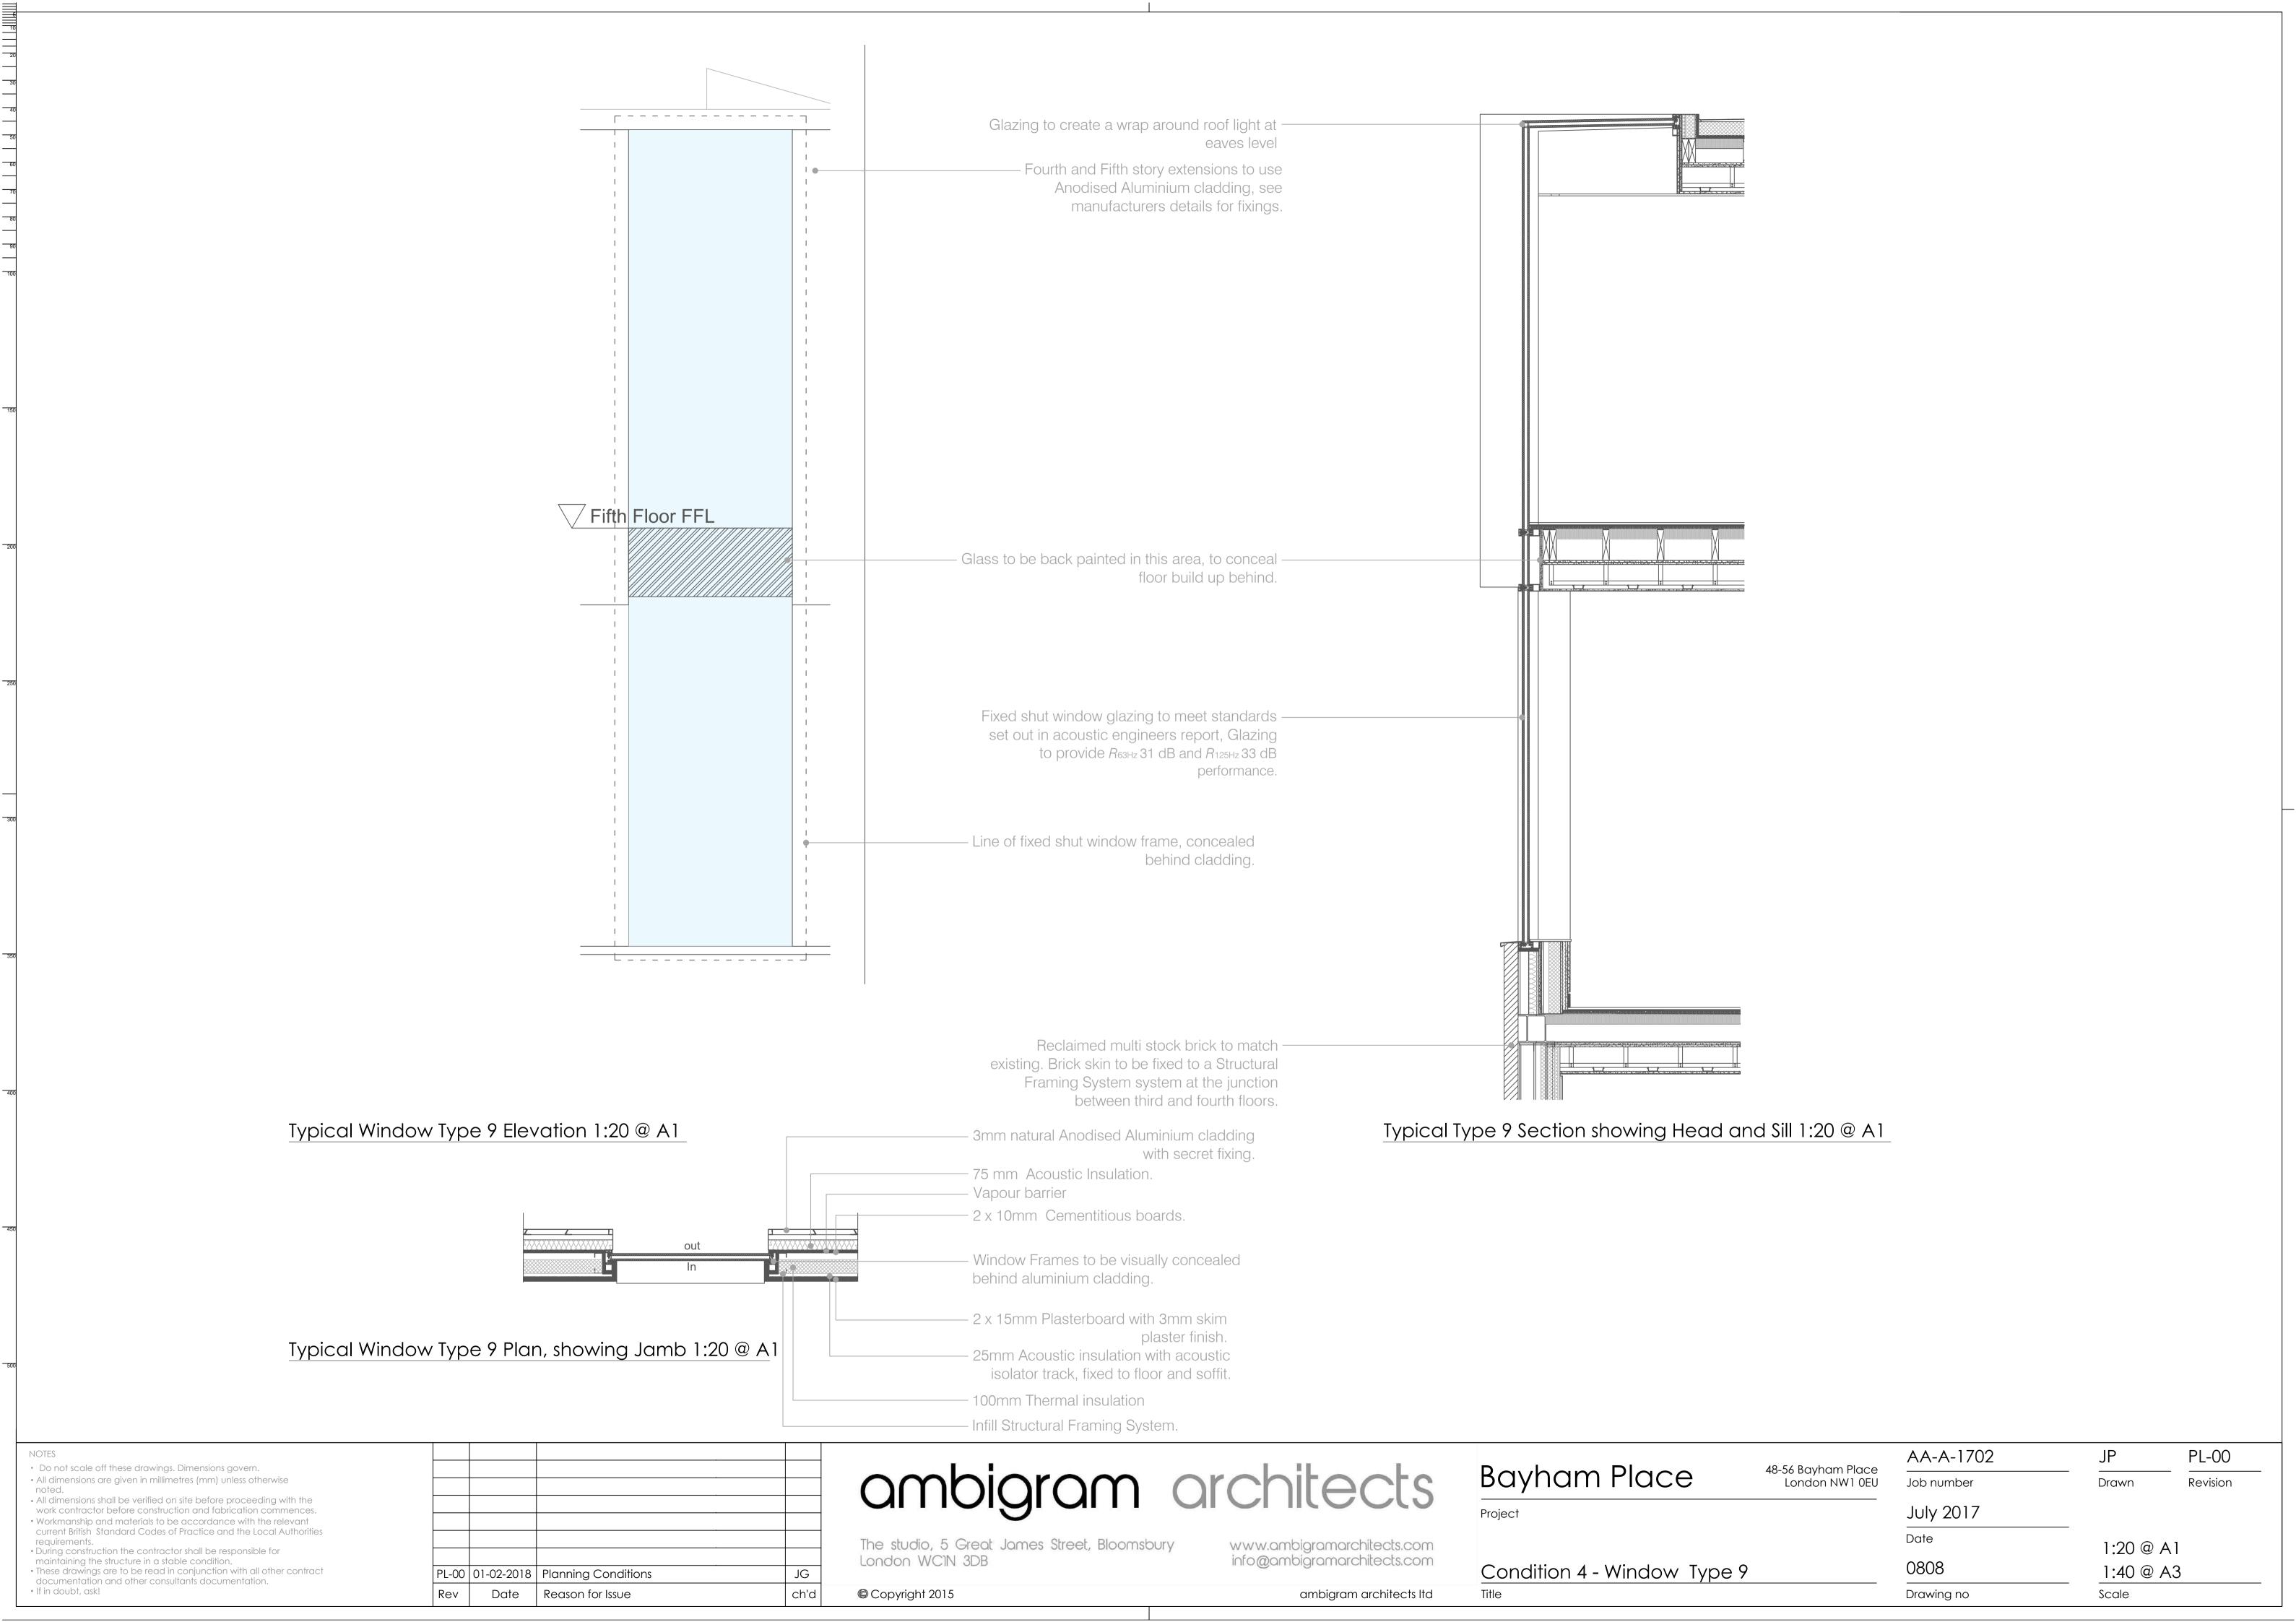

## ambigram architects

- 100mm Thermal insulation

- Infill Structural Framing System.

The studio, 5 Great James Street, Bloomsbury London WC1N 3DB

© Copyright 2015

www.ambigramarchitects.com info@ambigramarchitects.com