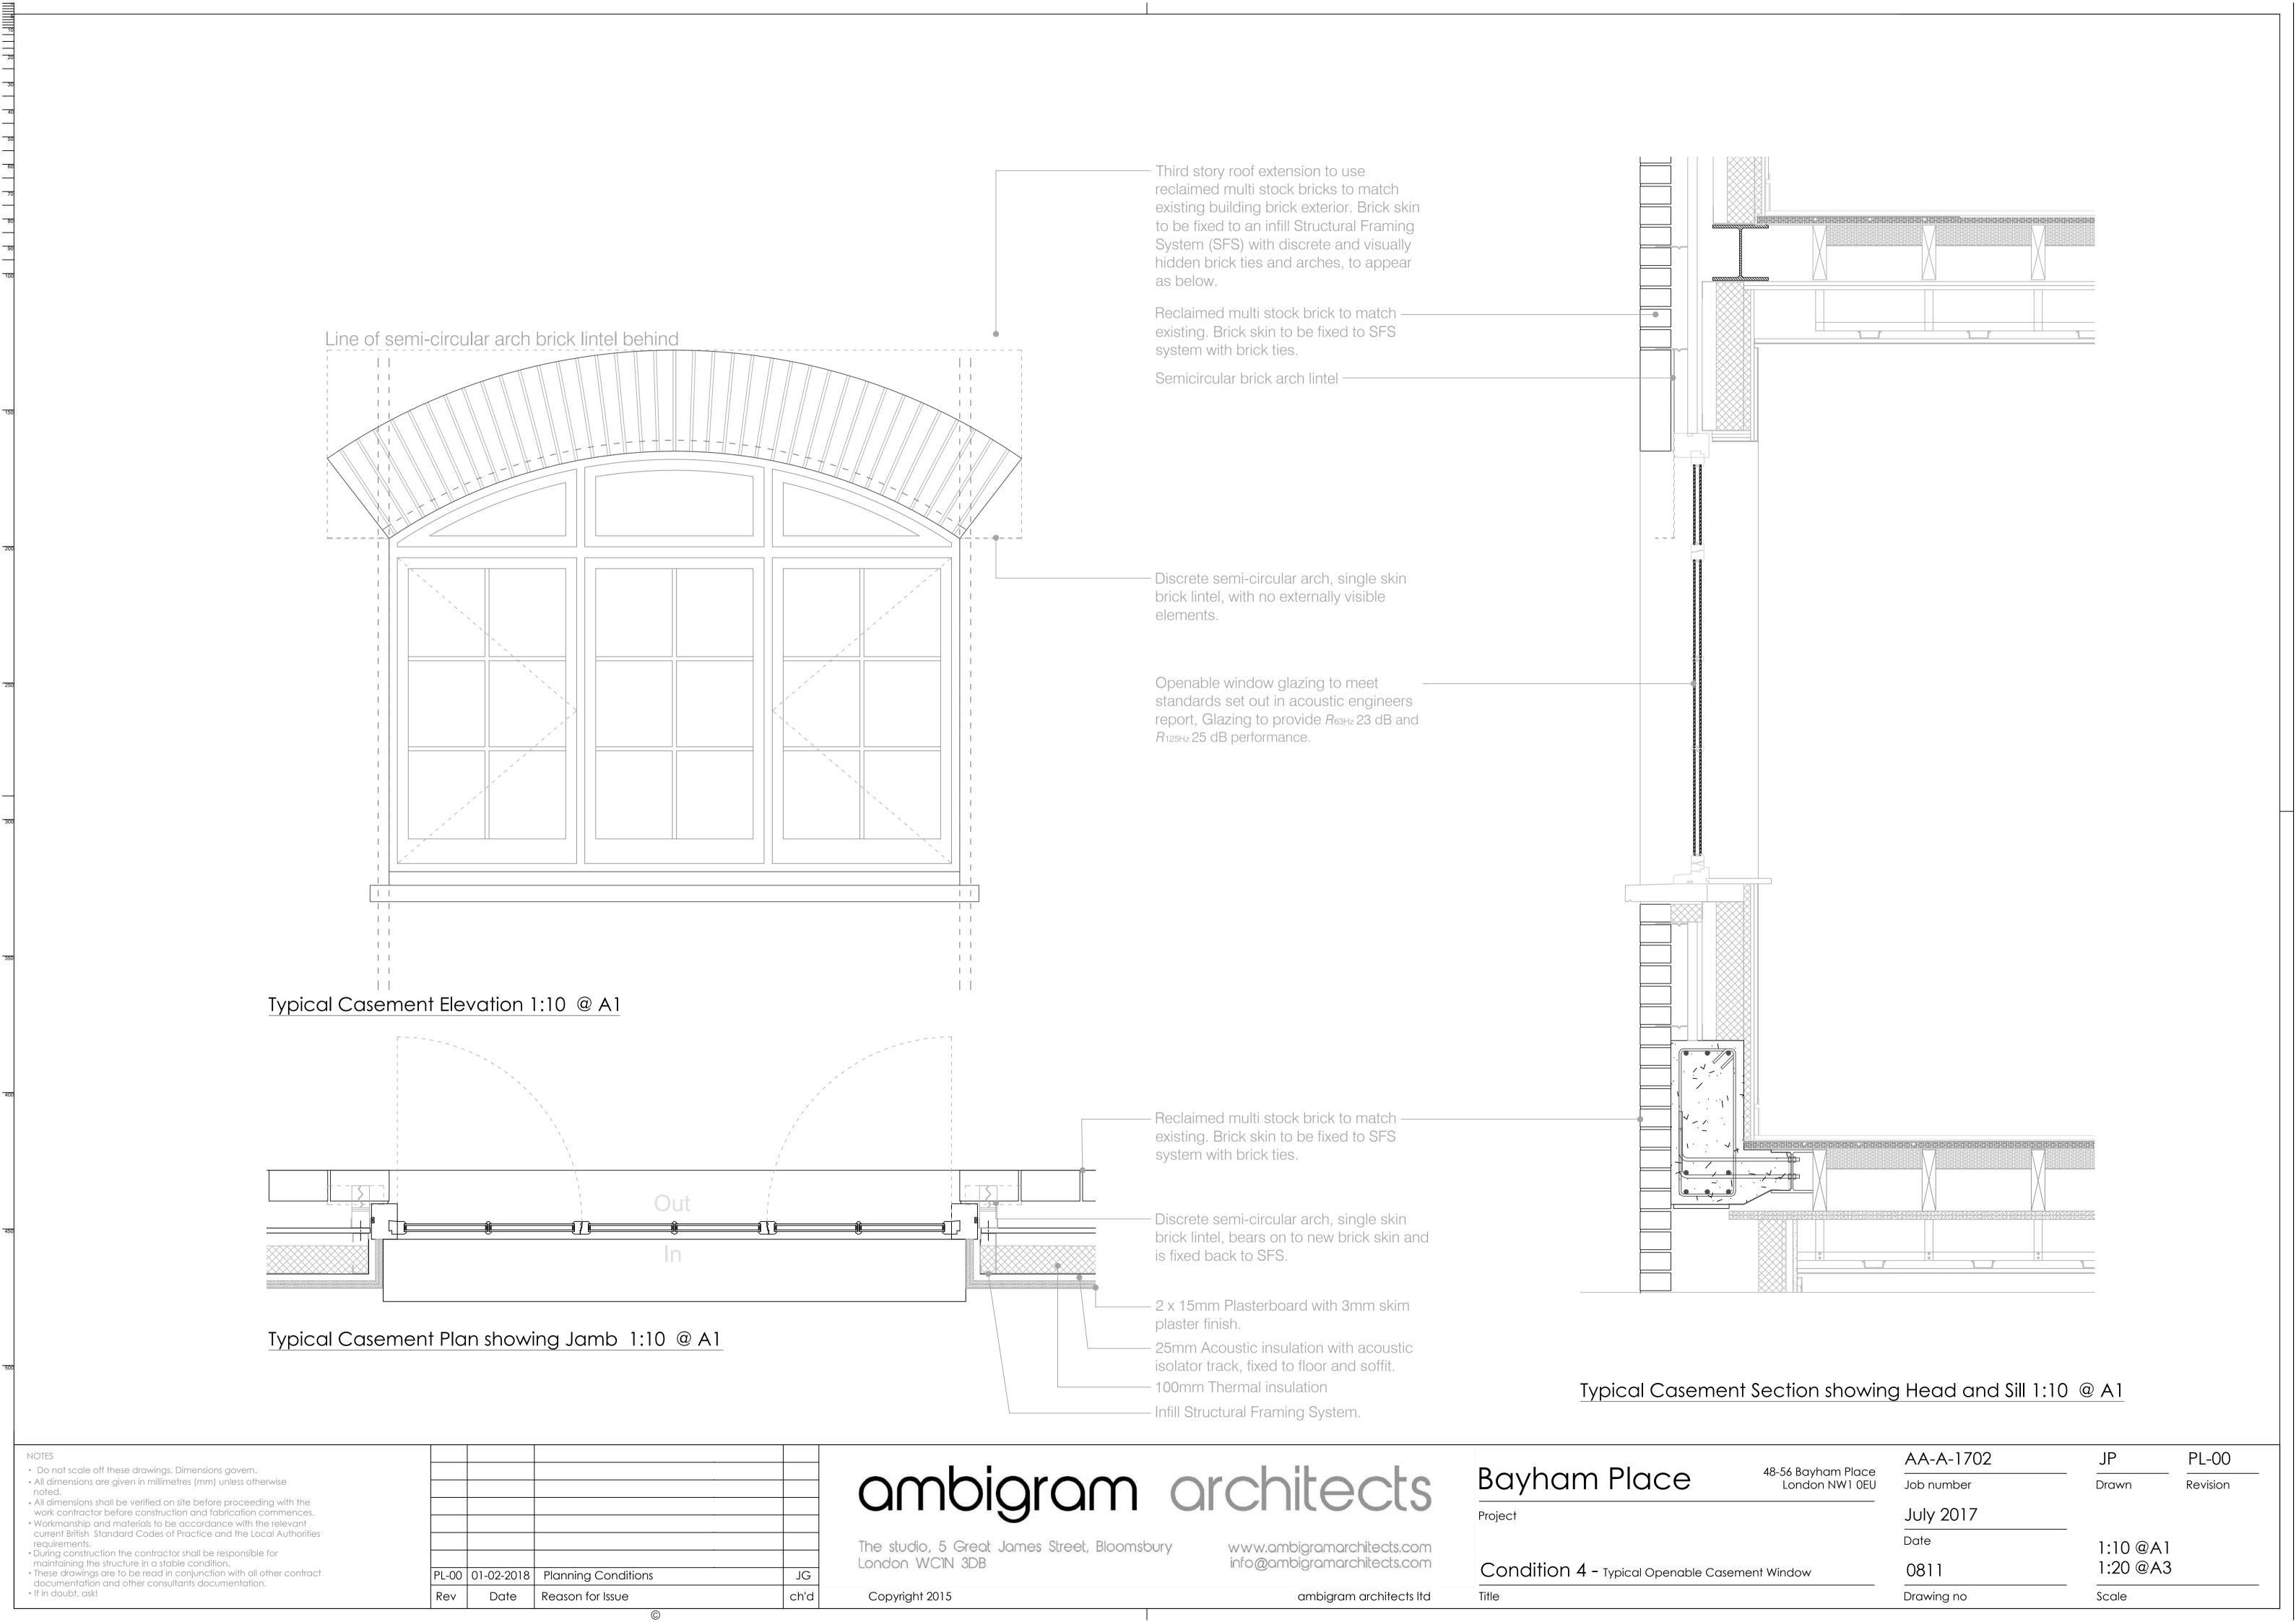

## ambigram architects

- 100mm Thermal insulation

- Infill Structural Framing System.

The studio, 5 Great James Street, Bloomsbury London WC1N 3DB

© Copyright 2015

www.ambigramarchitects.com info@ambigramarchitects.com