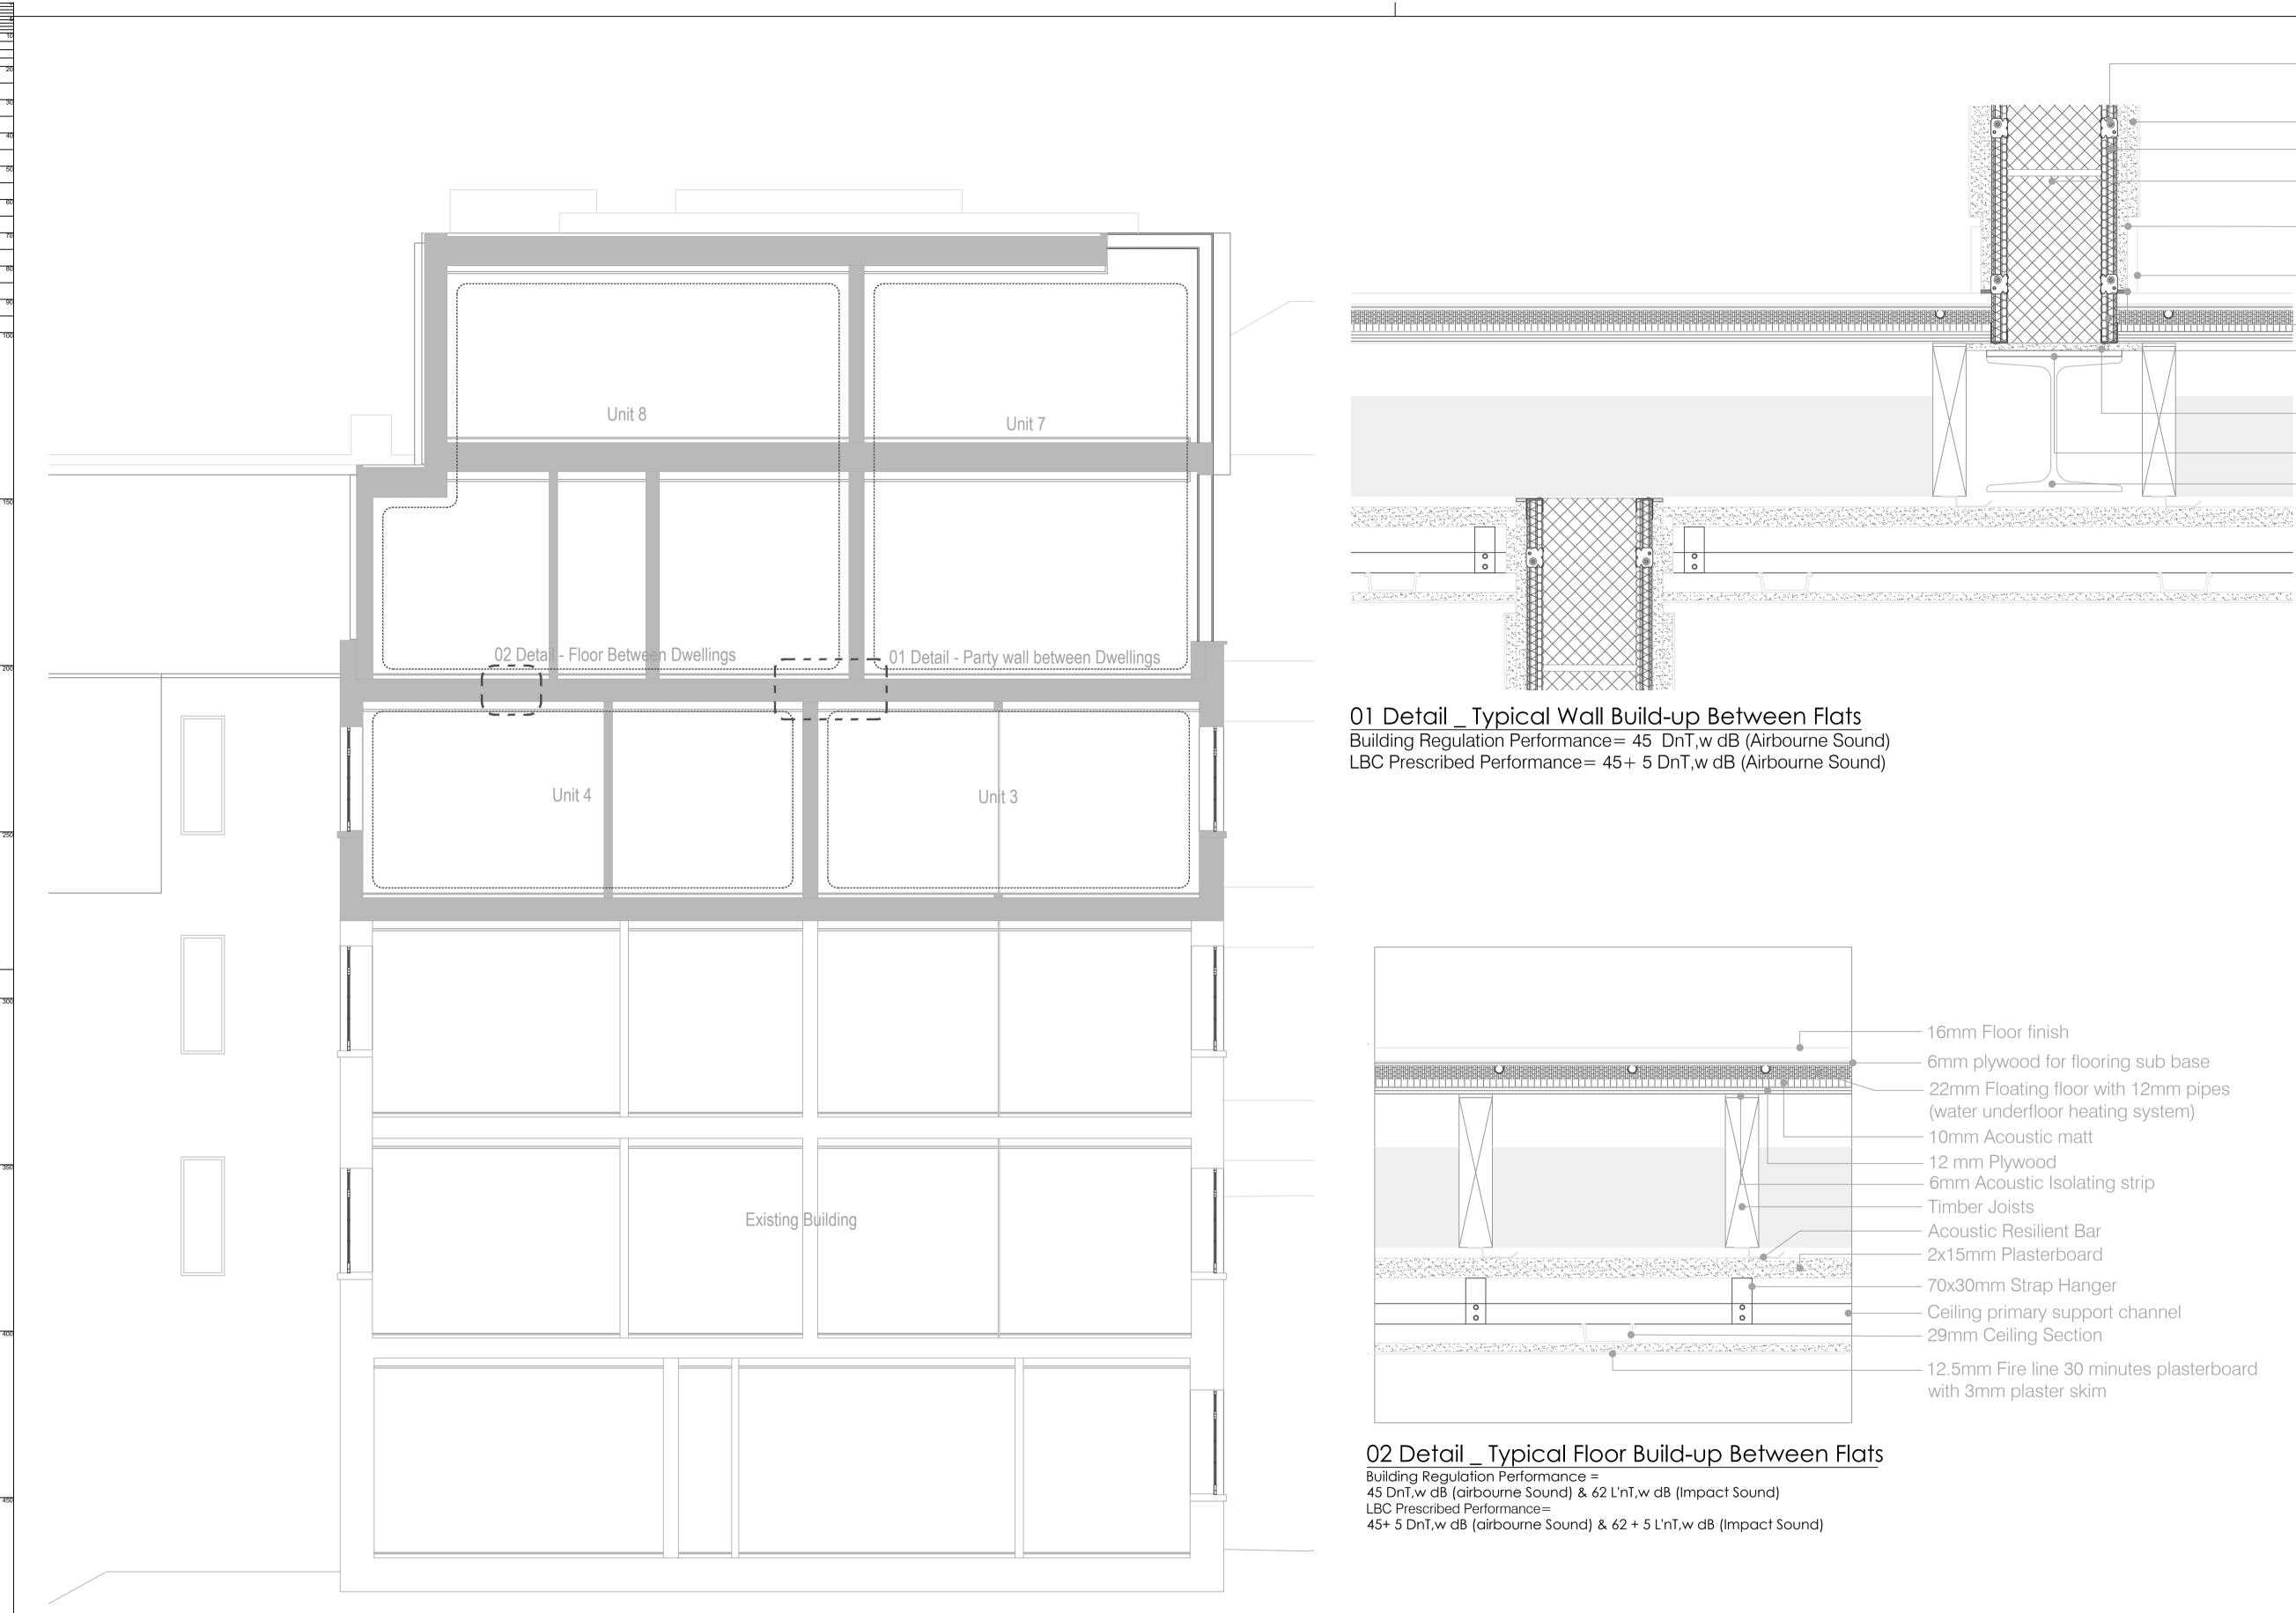

## Bayham Place

Condition 8 - Acoustic Details Betwee Title

© Copyright 2015

| —— Bracket at 800 mm centres fixed to partition studs with anchors                                                                                                                                                                                                                           |
|----------------------------------------------------------------------------------------------------------------------------------------------------------------------------------------------------------------------------------------------------------------------------------------------|
| <ul> <li>2x15mm plasterboard* with 3mm plaster skim</li> <li>25mm Acoustic Insulation</li> <li>250x140 mm Solid Dense Concrete Block (1850 kg/m<sup>3</sup>)</li> <li>14mm Edge bead for shadow gap with intumescent seal behind</li> <li>100x15mm Painted moisture resistant MDF</li> </ul> |
| skirting<br>—— Acoustic Sealant<br>—— Acoustic isolator track, fixed to floor/soffit at<br>600mm centres, to reduce noise transmission                                                                                                                                                       |
| <ul> <li>20 mm dense cement board</li> <li>9mm Cementitious Fire Spray above steel beam</li> <li>Steel Beam</li> <li>15mm Plywood is used on all walls above 1200mm to provide</li> </ul>                                                                                                    |
| sufficient backing for any occupant fixings.                                                                                                                                                                                                                                                 |