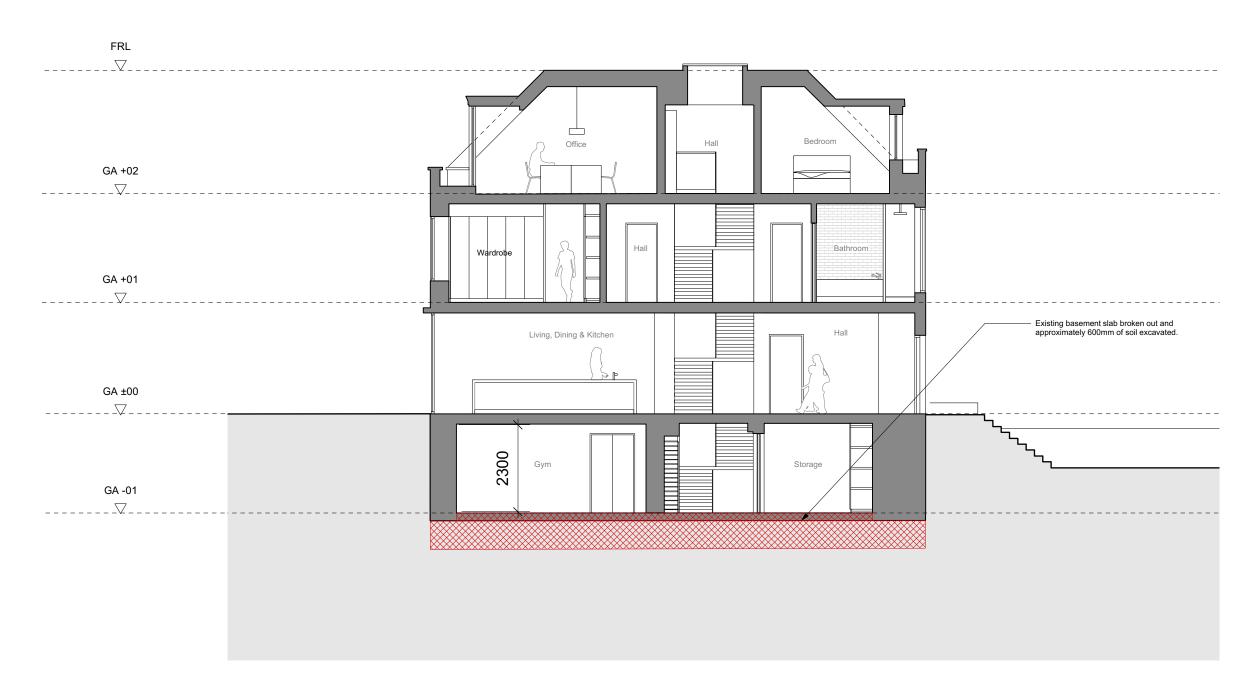

| 72 Maresfield Gardens |                |               |      | Existing Section |       |               |      |                  |       |  |  |  |
|-----------------------|----------------|---------------|------|------------------|-------|---------------|------|------------------|-------|--|--|--|
| Mads & Yasmin Jensen  |                |               | Scal | •                | 1:100 | 0 at <i>i</i> |      | Dwg No. 0158-002 | Rev - |  |  |  |
| Created               |                | Current Stage | Rev  | Drwn             | Chkd  | Date          | Comr | ment             |       |  |  |  |
| Orawn<br>AW           | Date<br>May-17 | Planning      |      |                  |       |               |      | FOR PLANNING     |       |  |  |  |