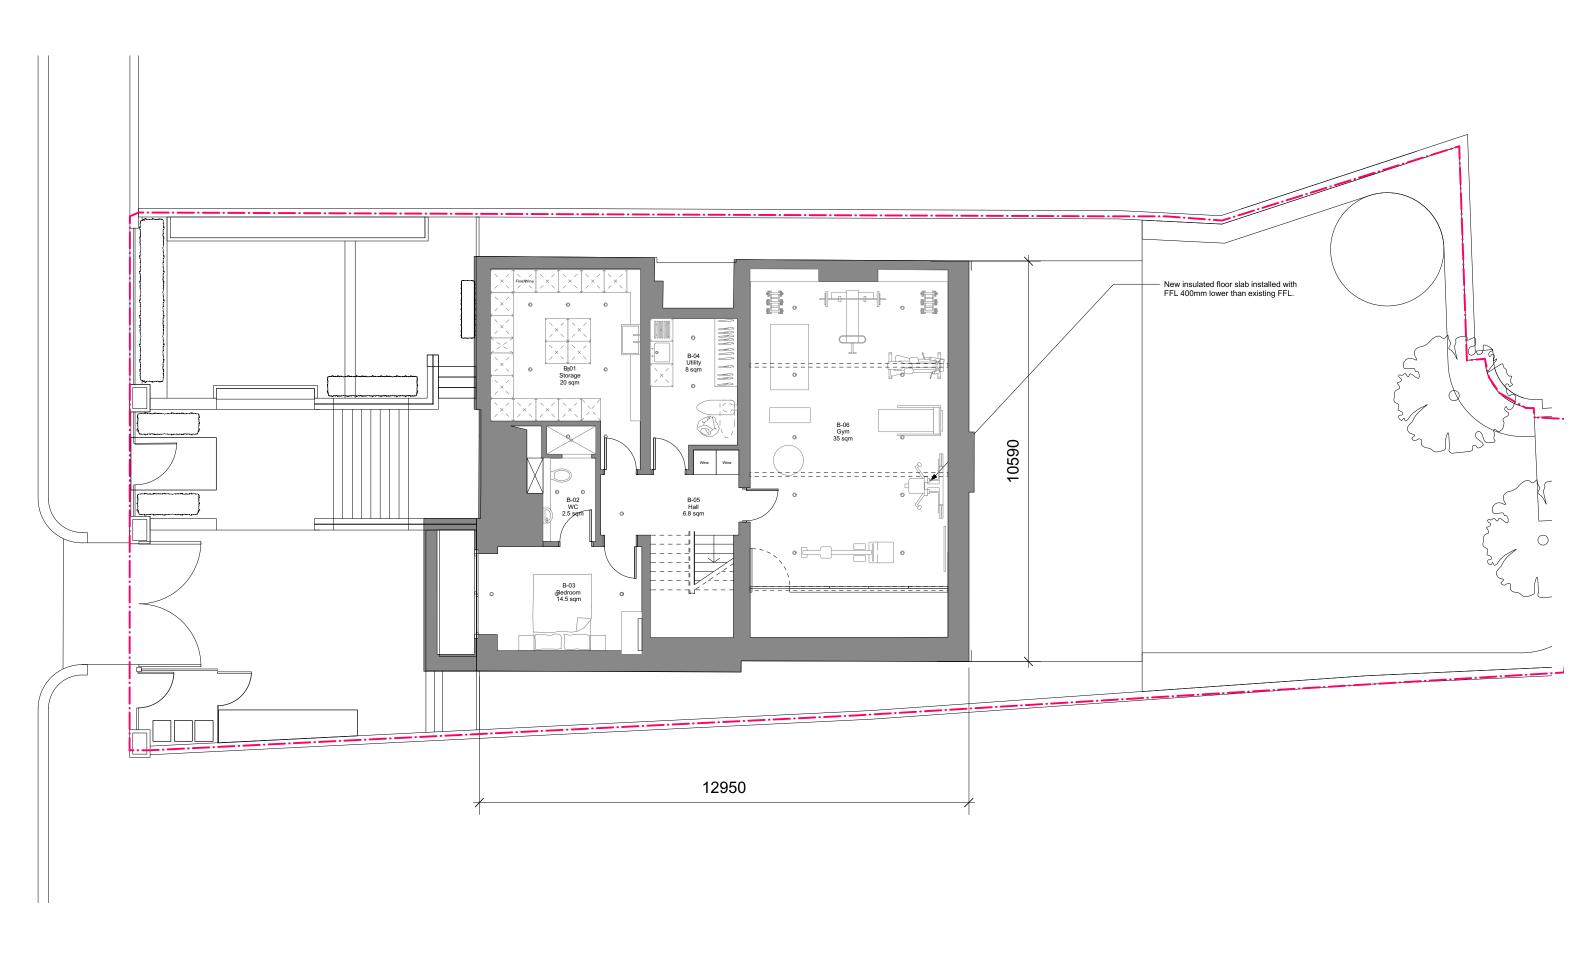

|  | 72 Maresfield Gardens |                |               | Dwg | Proposed Basement Floor Plan |      |      |      |                  |       |  |  |  |  |
|--|-----------------------|----------------|---------------|-----|------------------------------|------|------|------|------------------|-------|--|--|--|--|
|  |                       |                |               | Sca | Scale<br>1:10                |      |      |      | Dwg No. 0158-101 | Rev - |  |  |  |  |
|  | Created               |                | Current Stage | Rev | Drwn                         | Chkd | Date | Comr | ment             |       |  |  |  |  |
|  | Drawn<br>AW           | Date<br>May-17 | Planning      |     |                              |      |      |      | FOR PLANNING     |       |  |  |  |  |