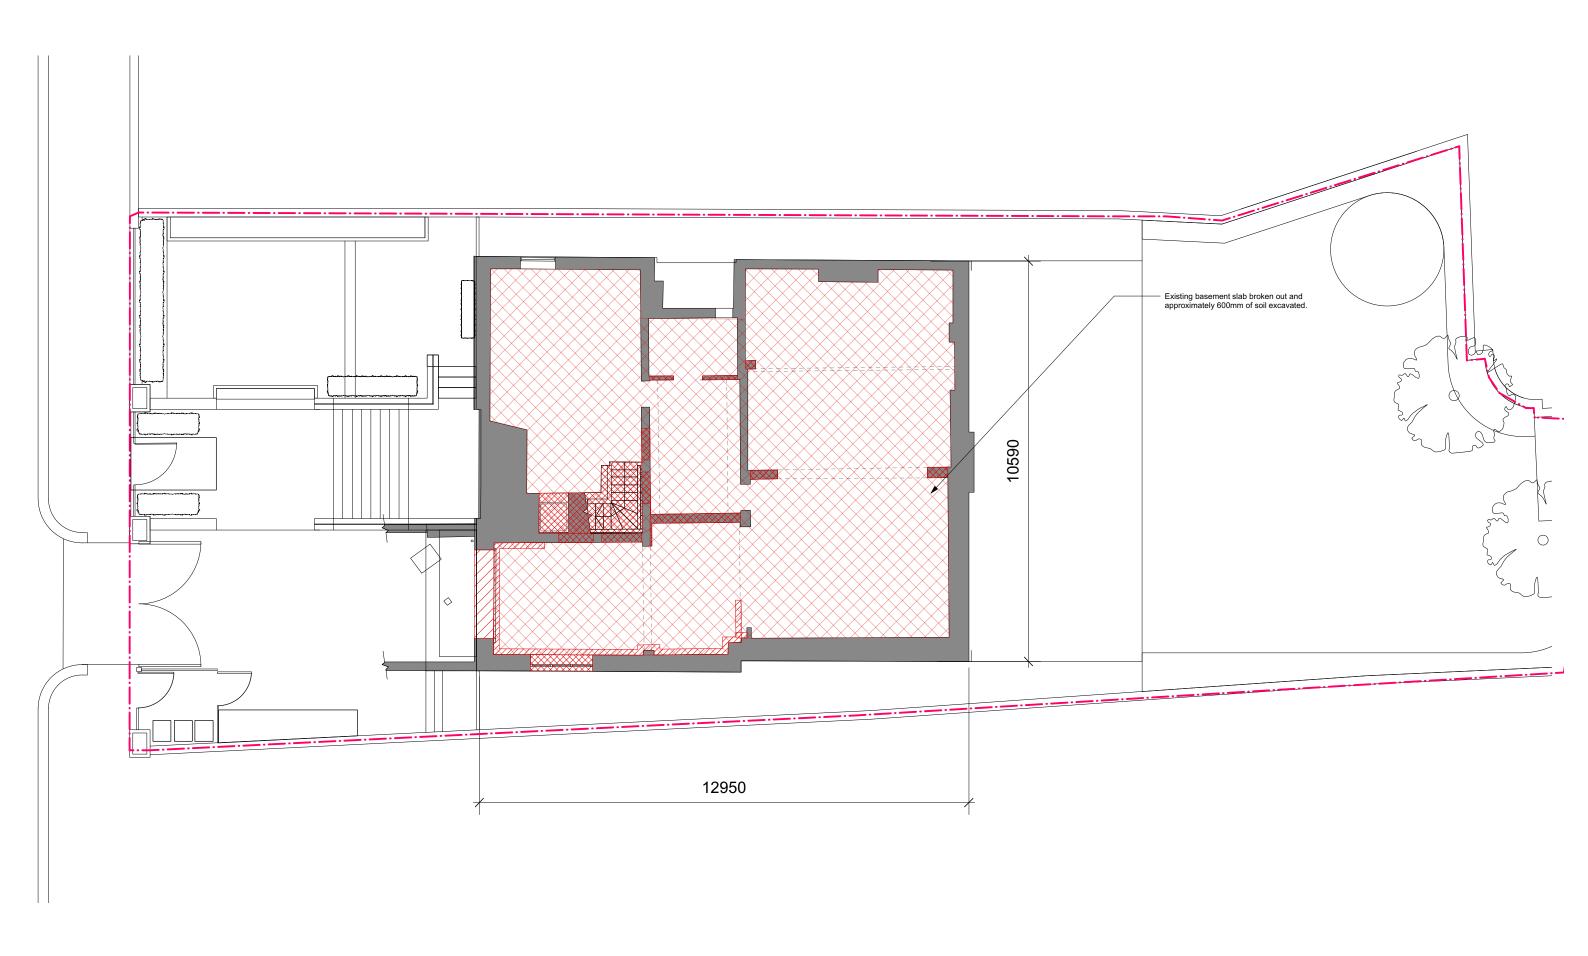

| _ | 72 Maresfield Gardens |  |               | Existing Basement Floor Plan |      |      |      |      |                             |       |  |  |
|---|-----------------------|--|---------------|------------------------------|------|------|------|------|-----------------------------|-------|--|--|
|   |                       |  |               | Scal                         | 1:10 |      |      | A3   | <sup>Dwg No.</sup> 0158-001 | Rev - |  |  |
|   | Created               |  | Current Stage | Rev                          | Drwn | Chkd | Date | Comr | ment                        |       |  |  |
|   | Drawn Date May-17     |  | Planning      |                              |      |      |      |      | FOR PLANNING                |       |  |  |