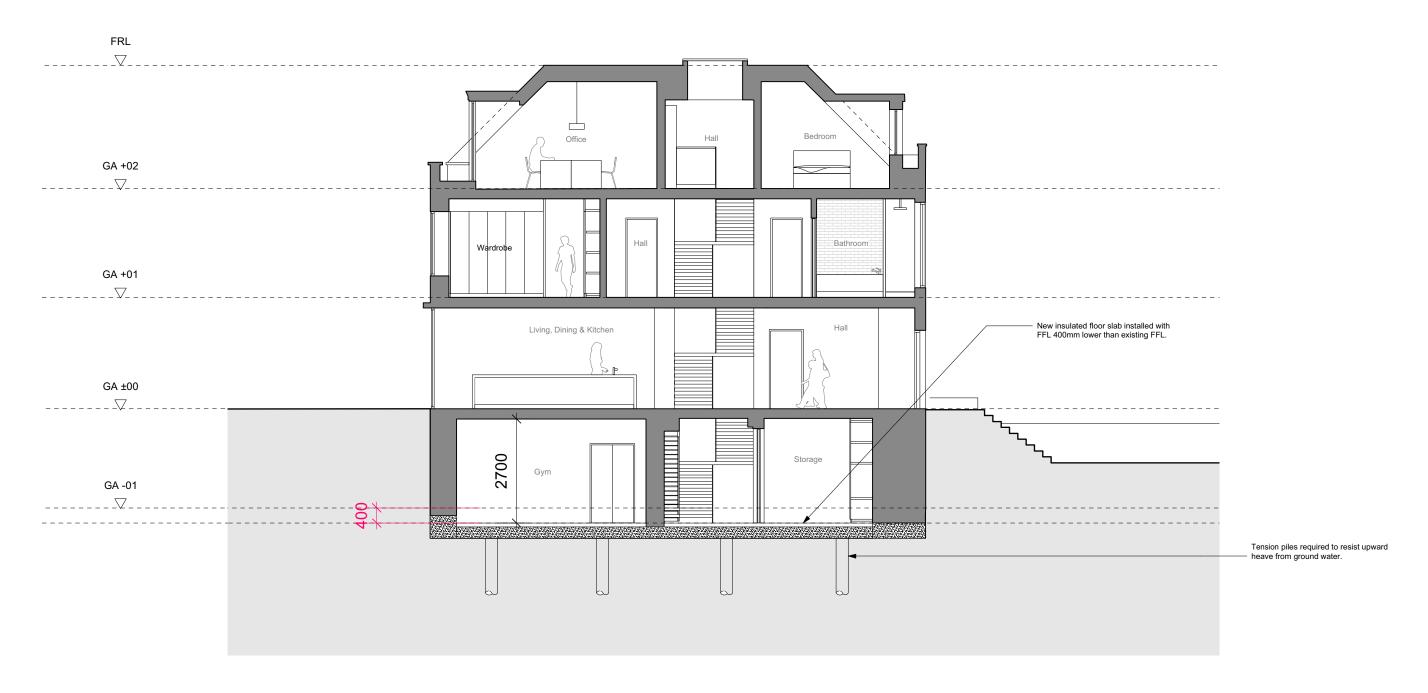

| CONSTRUCTION NOTE:  DO NOT SCALE FROM THIS DRAWING.                                                               | 72 Maresfield Gardens |              |               |        |       | Dwg Title Proposed section |                             |       |  |  |  |
|-------------------------------------------------------------------------------------------------------------------|-----------------------|--------------|---------------|--------|-------|----------------------------|-----------------------------|-------|--|--|--|
| DO NOT USE ANY AREAS INDICATED FOR EITHER VALUATION, PURCHASE SALE OR ANY OTHER FORM OF LEGALLY BINDING CONTRACT. | Client Mads &         | Yasmin Jense | ensen         |        |       | 100 at A3                  | <sup>Dwg No.</sup> 0158-102 | Rev - |  |  |  |
| DO NOT REPRODUCE ANY PART OF THIS DRAWING WITHOUT PRIOR WRITTEN CONSENT. THIS DRAWING                             | Created               |              | Current Stage | Rev Di | wn Ch | kd Date Com                | ment                        |       |  |  |  |
| REMAINS THE COPYRIGHT OF ACKROYD + ASSOCIATES LTD.                                                                | Drawn<br>AW           | Date May-17  | Planning      |        |       |                            | FOR PLANNING                |       |  |  |  |