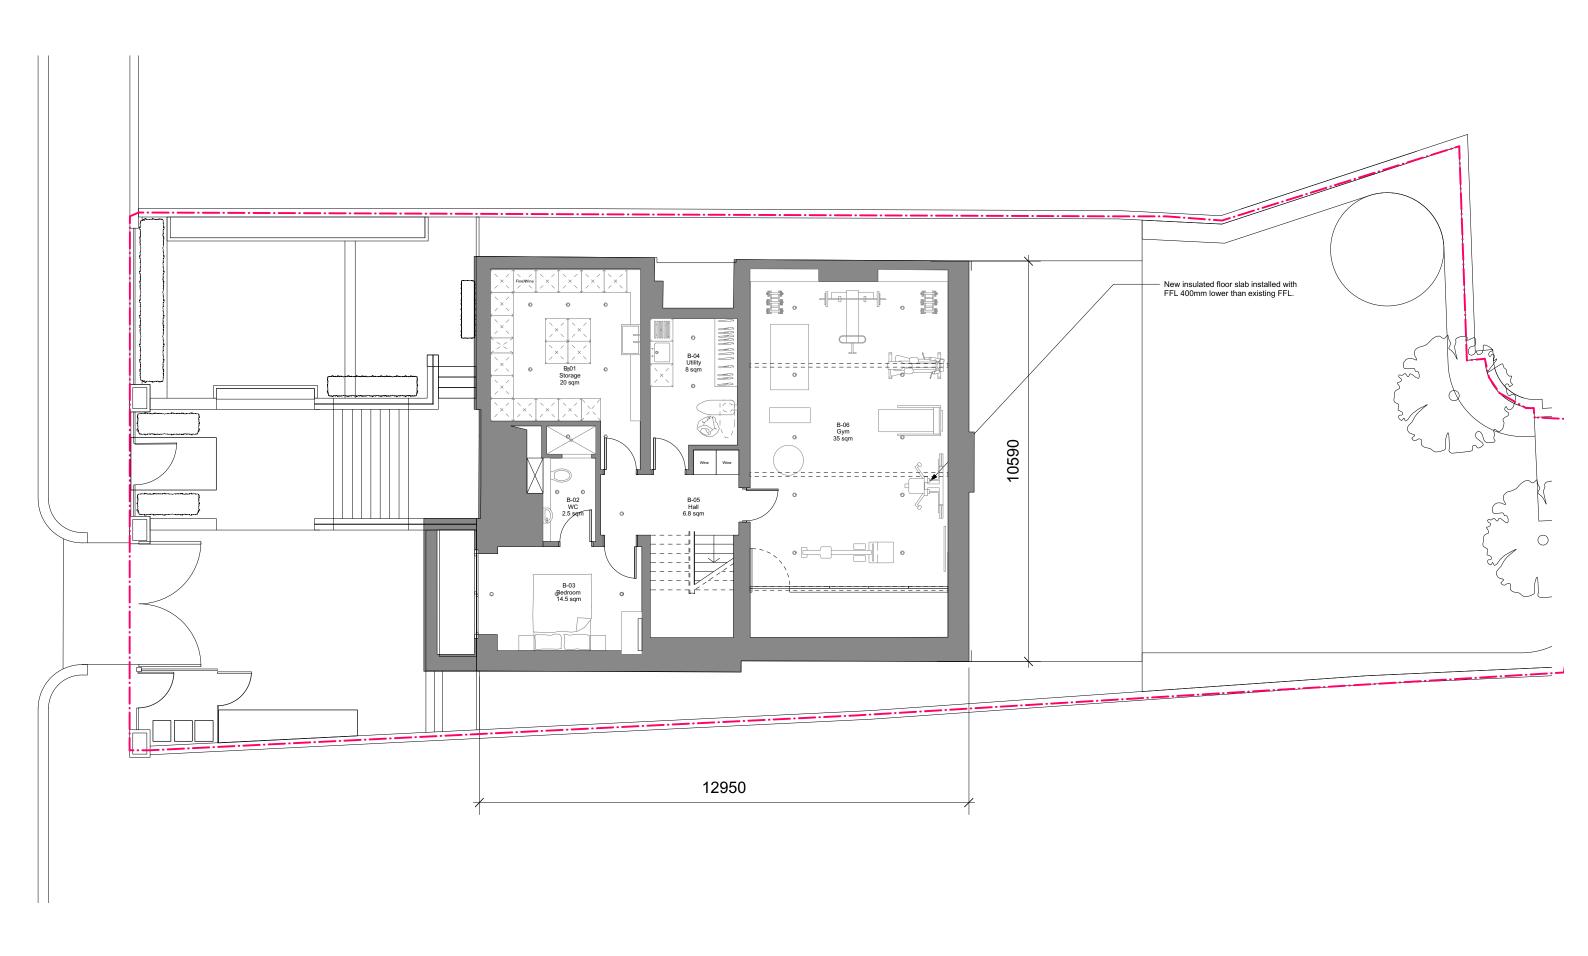

| N | Project 72 Maresfield Gardens |             |               |              |      | Proposed Basement Floor Plan |             |      |              |     |  |  |
|---|-------------------------------|-------------|---------------|--------------|------|------------------------------|-------------|------|--------------|-----|--|--|
|   | Mads & Yasmin Jensen          |             |               | Scale<br>1:1 |      |                              | I:100 at A3 |      | 0158-101     | Rev |  |  |
|   | Created                       |             | Current Stage | Rev          | Drwn | Chkd                         | Date        | Comn | nent         |     |  |  |
|   | Drawn<br>AW                   | Date May-17 | Planning      |              |      |                              |             |      | FOR PLANNING |     |  |  |