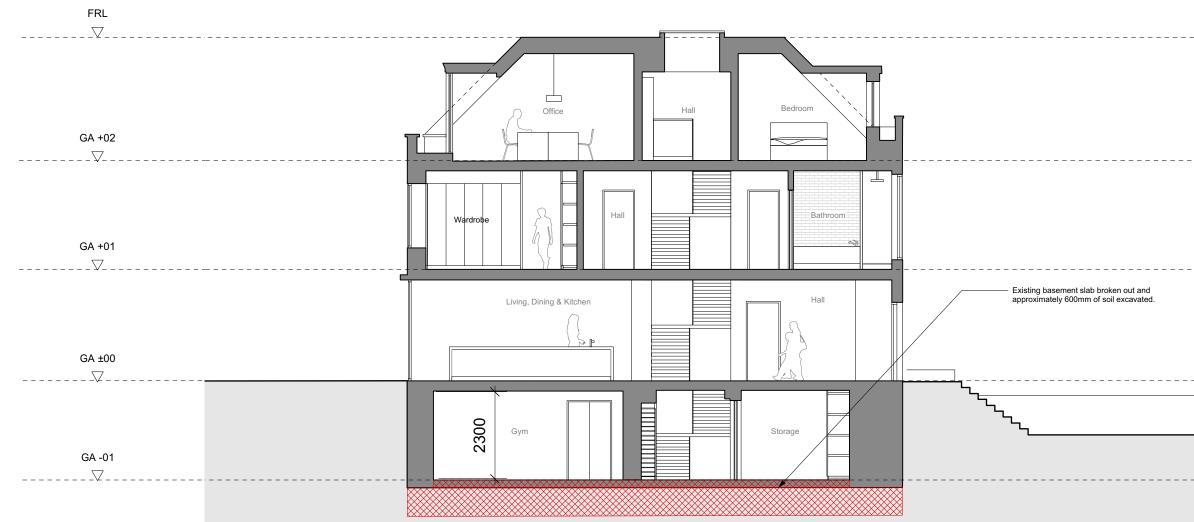

Existing basement slab broken out and approximately 600mm of soil excavated.

| Dwg Title Existing Section |      |      |        |      |                             |       |  |  |  |
|----------------------------|------|------|--------|------|-----------------------------|-------|--|--|--|
| Scale                      | e    | 1:10 | 0 at . | A3   | <sup>Dwg No.</sup> 0158-002 | Rev 🗖 |  |  |  |
| Rev                        | Drwn | Chkd | Date   | Comr | nent                        |       |  |  |  |
|                            |      |      |        |      | FOR PLANNING                |       |  |  |  |