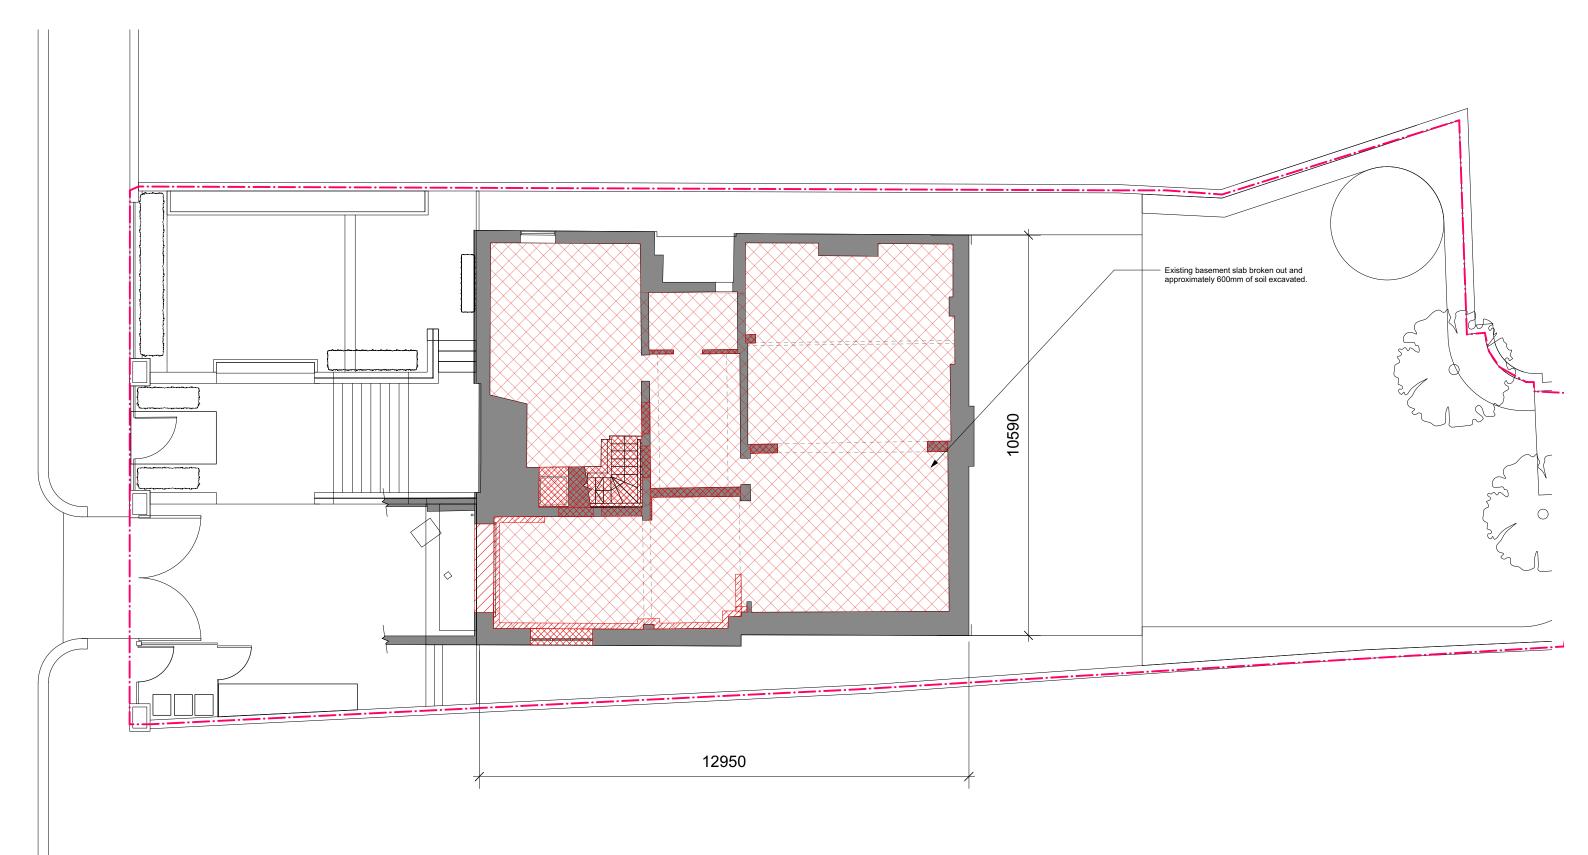

| Dwg Title Existing Basement Floor Plan |      |      |      |      |                             |       |  |  |  |  |
|----------------------------------------|------|------|------|------|-----------------------------|-------|--|--|--|--|
| Scale 1:100 at A3                      |      |      |      |      | <sup>Dwg No.</sup> 0158-001 | Rev 🗖 |  |  |  |  |
| Rev                                    | Drwn | Chkd | Date | Comn | nent                        |       |  |  |  |  |
|                                        |      |      |      |      | FOR PLANNING                |       |  |  |  |  |