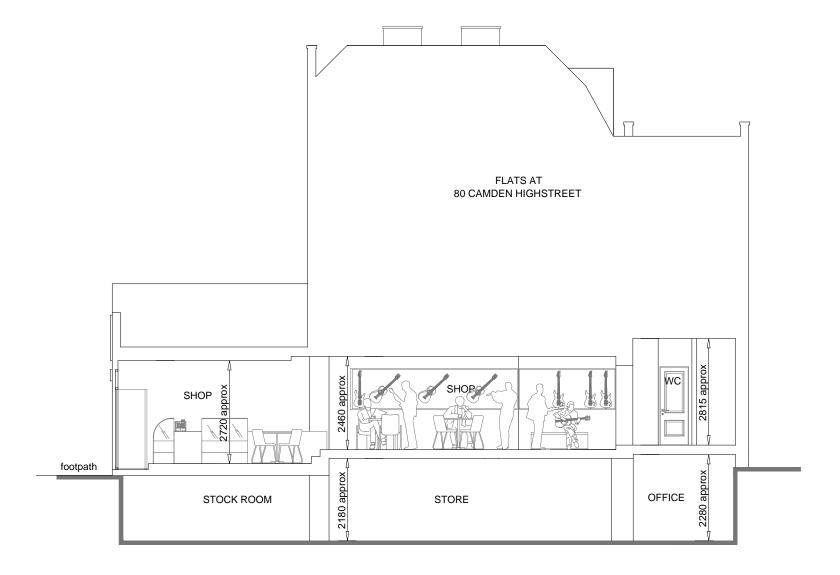

GENERAL NOTES:

Section A-A

1m 2m 3m 4m 5m 10m

Copyright® Narts Architecture is the subject of Intellectual Property Rights including copyright and design right and shall not be reproduced, copied,loaned or submitted to other party without the written consent of Narts Architecture. Only figured dimensions to be taken Any Discrepancies to be reported to Narts Architecture prior to setting out or ordering of any materials.

|   | 82 Camden High Street | DRAWING DATE     | SITE AREA       |
|---|-----------------------|------------------|-----------------|
|   |                       | Oct. 27th, 2017  | 68 sqm          |
|   | Section               | SCALE: 1:100 @A3 | SHEET: 2        |
| 3 |                       | DRAWN BY: OZ     | CONTROL BY: MHR |