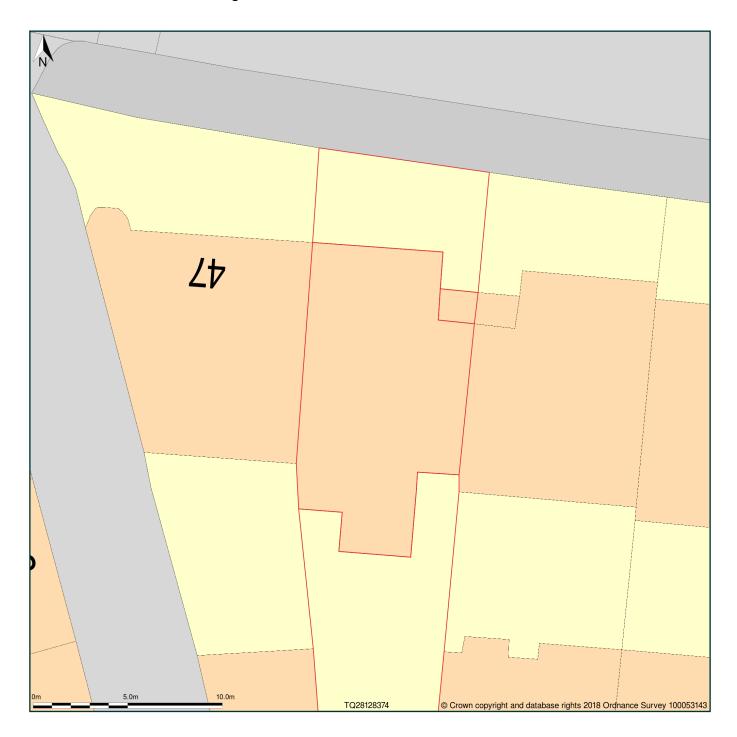

## 45a, Regent s Park Road, London, Camden, NW1 7SY

Block Plan shows area bounded by: 528111.0, 183730.08 528147.0, 183766.08 (at a scale of 1:200), OSGridRef: TQ28128374. The representation of a road, track or path is no evidence of a right of way. The representation of features as lines is no evidence of a property boundary.