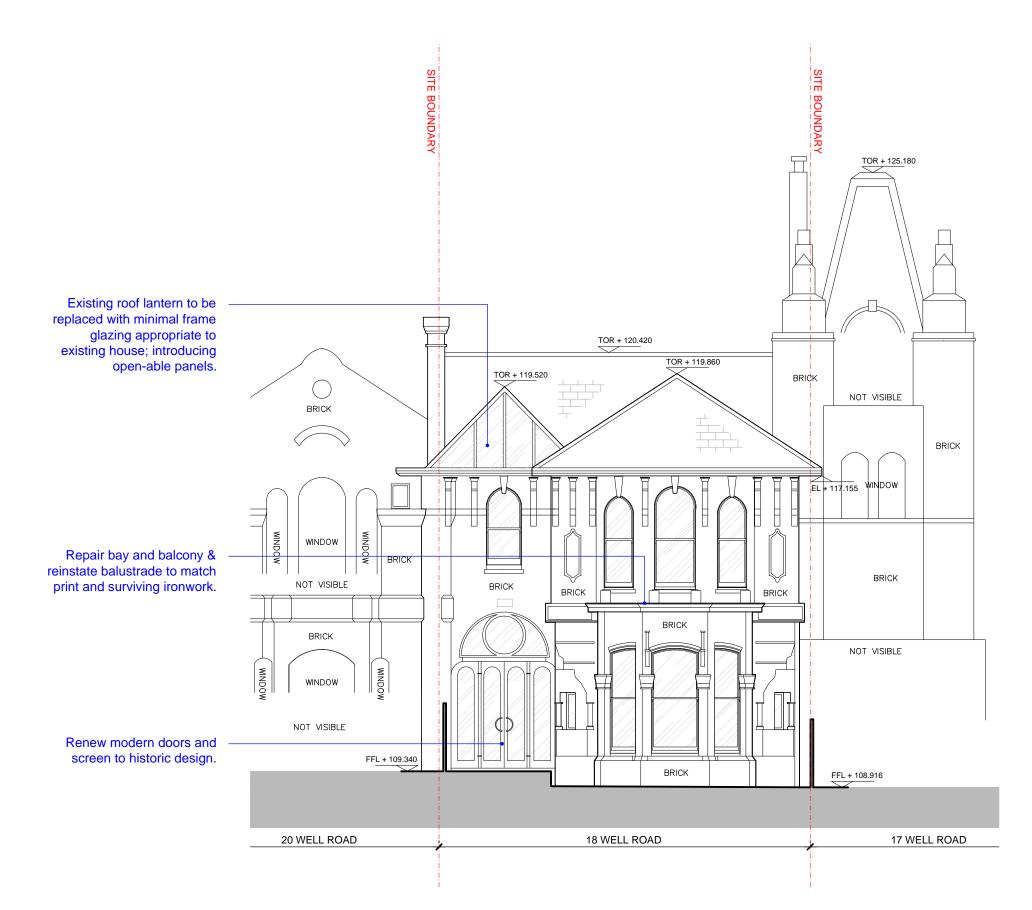

revisions

10m 1:100 -

a: Suite 4 - 5 Rochester Mews - London - NW1 9JB

t: 020 7267 8332

w: f3architects.co.uk

e: info@f3architects.co.uk

All dimensions only are to be taken from this drawing.

All dimensions are in millimeters unless otherwise stated. All dimensions shall be checked on site prior to works commencing. Any discrepancies shall be reported to the Architect.

© Copyright F3 Architecture + Design. All rights reserved.

| drawing PROPOSED FRONT ELEVATION |                                | scale @ A3<br>1:100      |
|----------------------------------|--------------------------------|--------------------------|
| status<br>PLANNING               | checked by <b>DB</b>           | date drawn<br>12.12.2017 |
| project reference<br>150226 - WR | drawing number <b>20 - 220</b> | revision<br><b>P1</b>    |