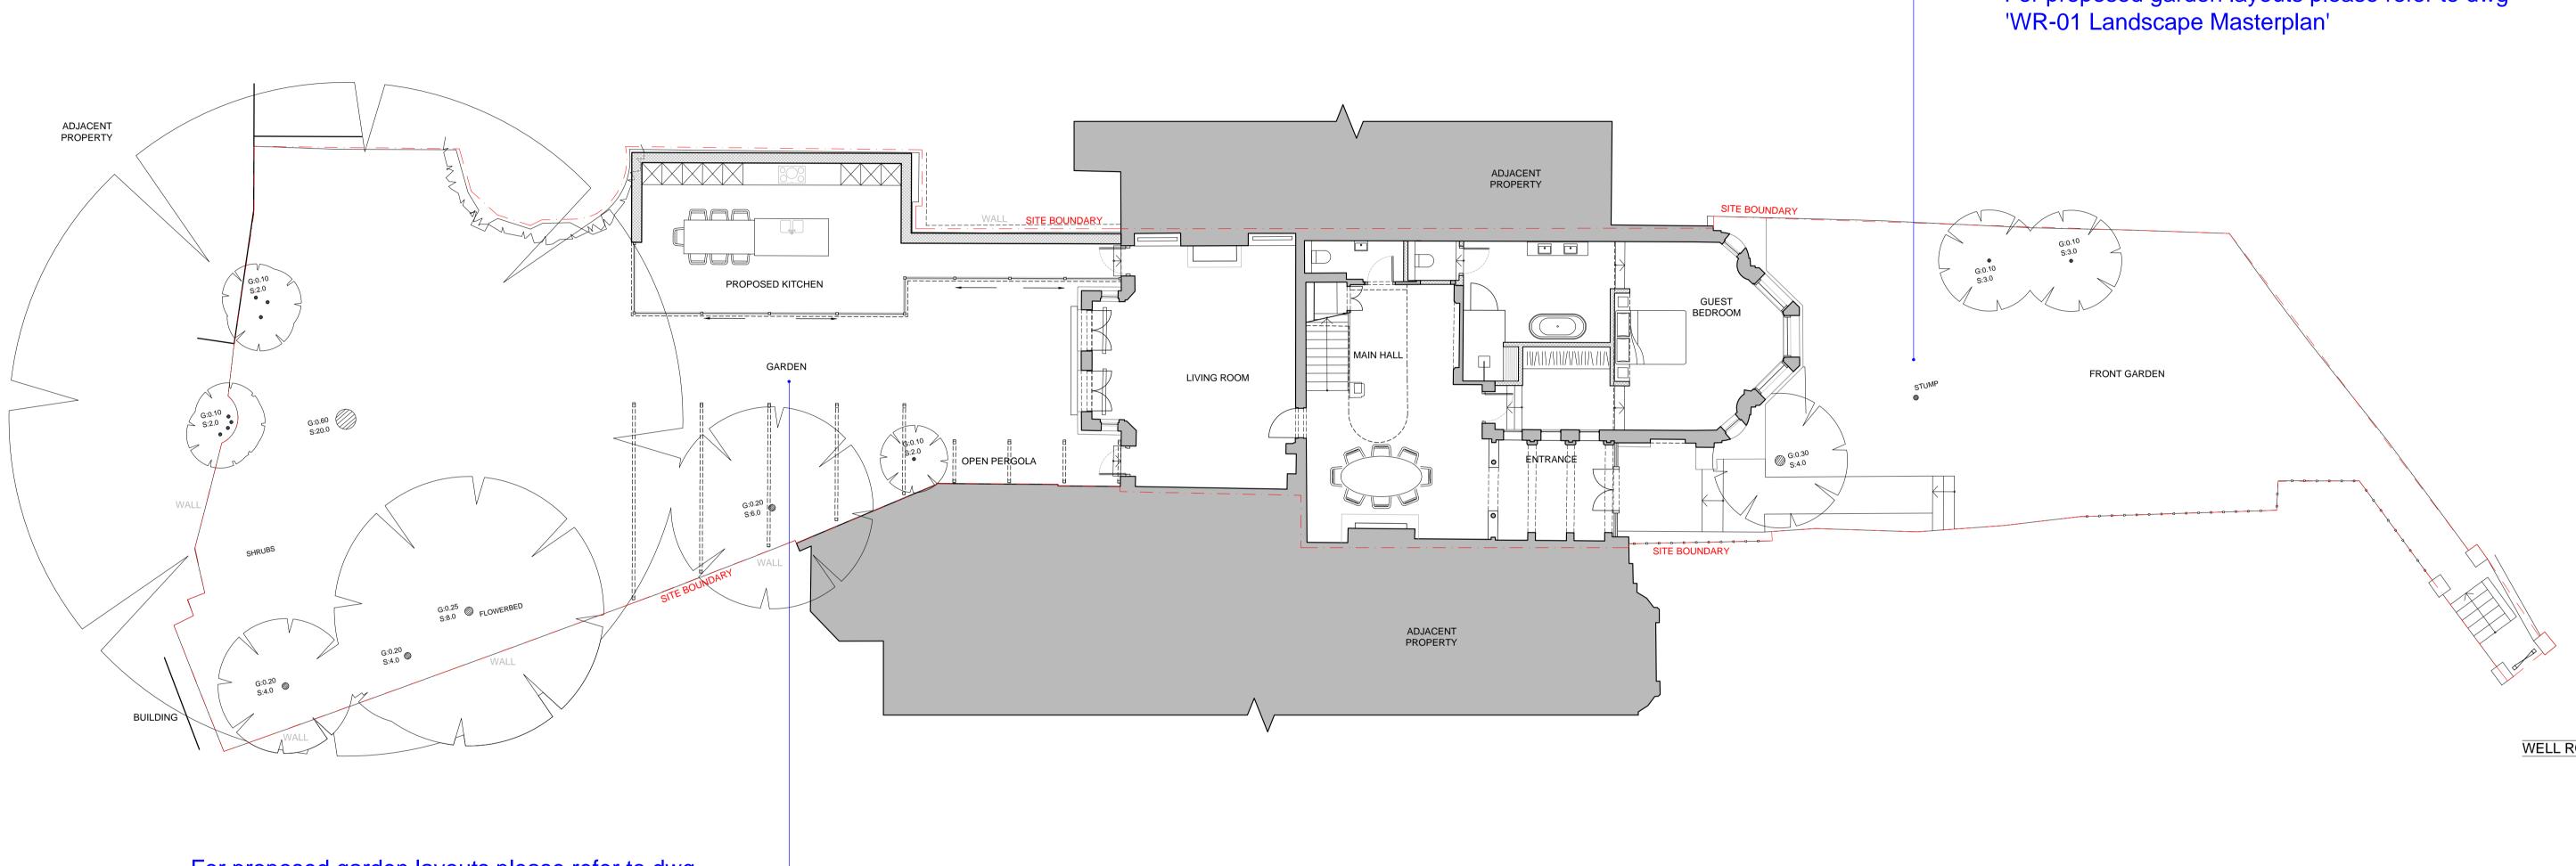

For proposed garden layouts please refer to dwg 'WR-01 Landscape Masterplan'

ARCHITECTURE + INTERIORS a: Suite 4 - 5 Rochester London - NW1 9JB t: 020 7267 8332

revisions

w: f3architects.co.uk e: info@f3architects.co.uk

## For proposed garden layouts please refer to dwg 'WR-01 Landscape Masterplan'

WELL ROAD

|                   |                                                                               | 10m                                                                                                              |
|-------------------|-------------------------------------------------------------------------------|------------------------------------------------------------------------------------------------------------------|
| 5m                |                                                                               |                                                                                                                  |
| drawing           |                                                                               | scale @ A1                                                                                                       |
| SITE PLAN - AS PR | OPOSED                                                                        | 1:100 / 1:200 @ A3                                                                                               |
| status            | checked by                                                                    | date drawn                                                                                                       |
| PLANNING          | DB                                                                            | 12.12.2017                                                                                                       |
| project reference | drawing number                                                                | revision                                                                                                         |
| 150226 - WR       | 20 - 101                                                                      | P1                                                                                                               |
|                   | 5m<br>drawing<br>SITE PLAN - AS PR<br>status<br>PLANNING<br>project reference | 5m<br>drawing<br>SITE PLAN - AS PROPOSED<br>status checked by<br>PLANNING DB<br>project reference drawing number |