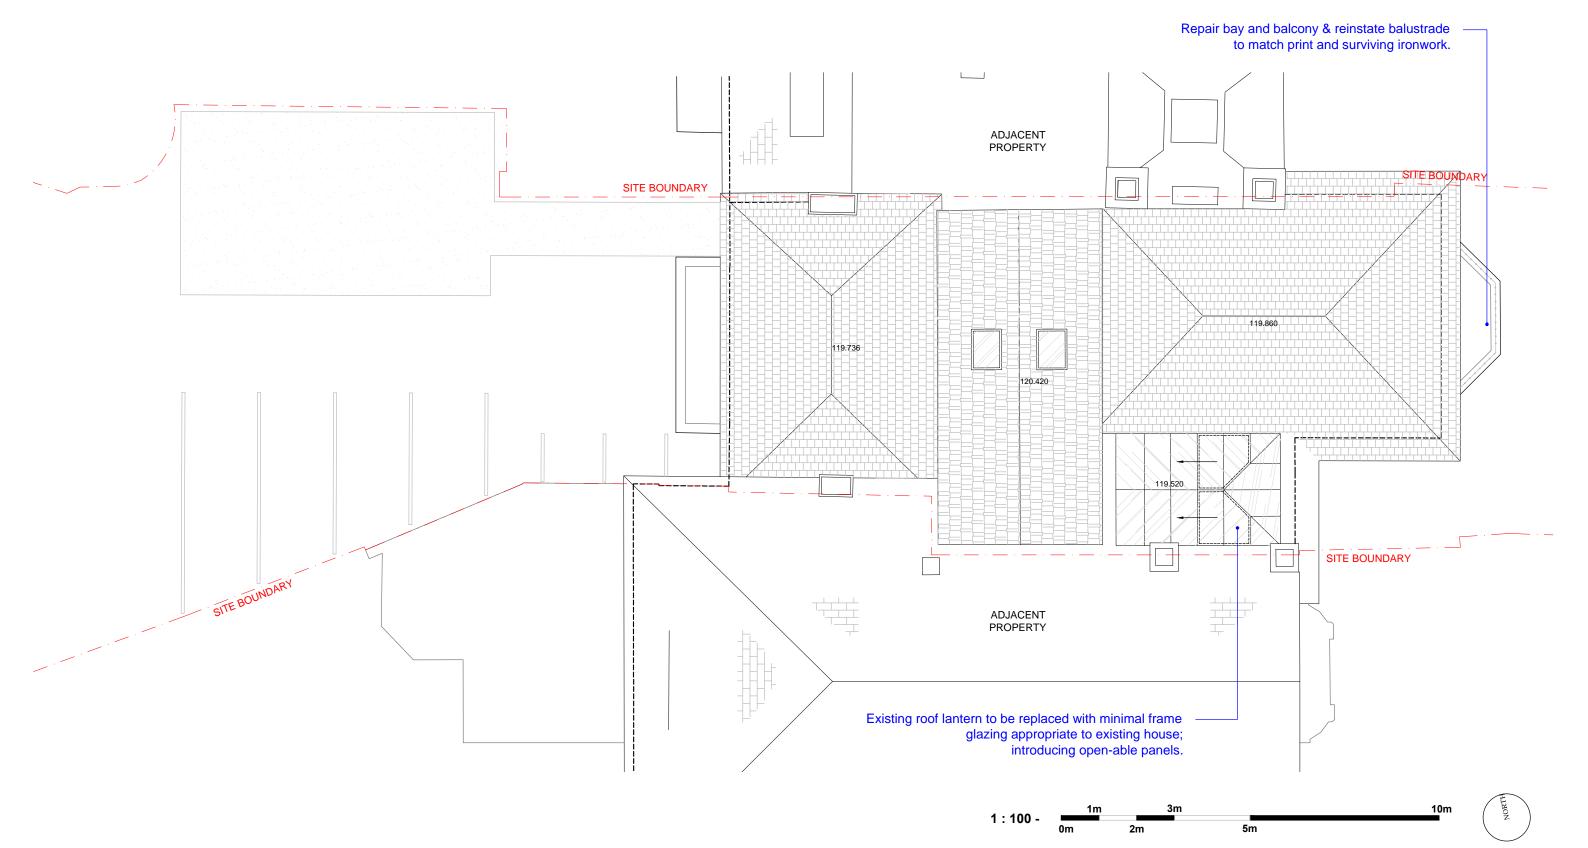

| drawing PROPOSED ROOF P          | LAN                     | scale @ A3<br>1:100      |
|----------------------------------|-------------------------|--------------------------|
| status PLANNING                  | checked by <b>DB</b>    | date drawn<br>12.12.2017 |
| project reference<br>150226 - WR | drawing number 20 - 204 | revision P1              |