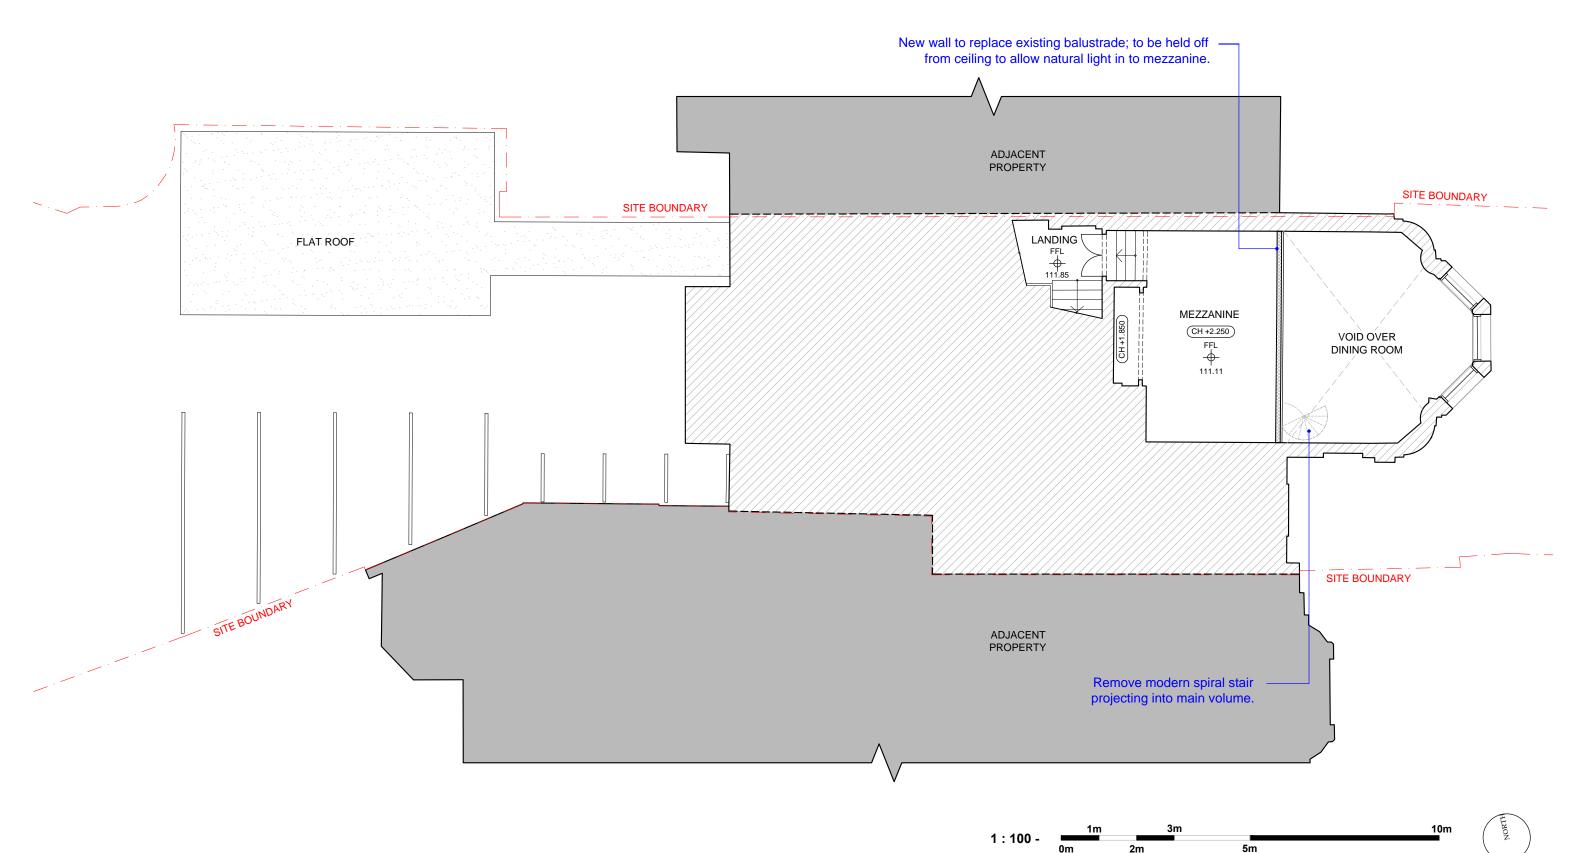

| drawing PROPOSED GF MEZ          | ZANINE PLAN             | scale @ A3<br>1:100      |
|----------------------------------|-------------------------|--------------------------|
| status PLANNING                  | checked by <b>DB</b>    | date drawn<br>12.12.2017 |
| project reference<br>150226 - WR | drawing number 20 - 202 | revision P1              |